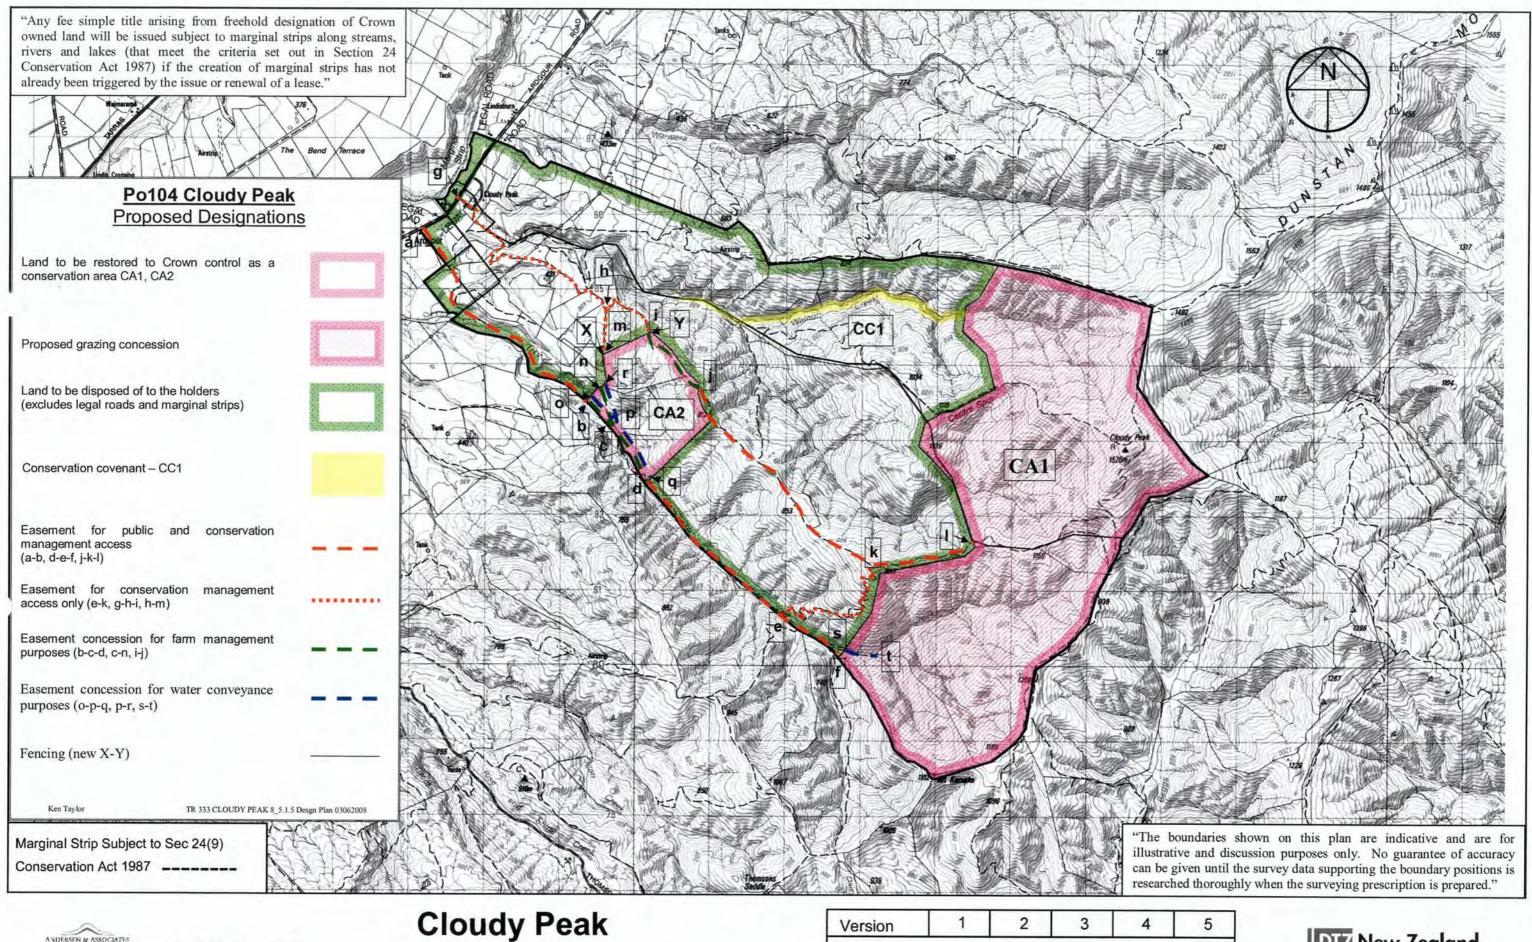

## Crown Pastoral Land Tenure Review

Lease name: CLOUDY PEAK

Lease number: PO 104

## Preliminary Proposal Designations Plan

The attached plan is a copy of the Designations Plan included in the Preliminary Proposal for the above review.

The report attached is released under the Official Information Act 1982.