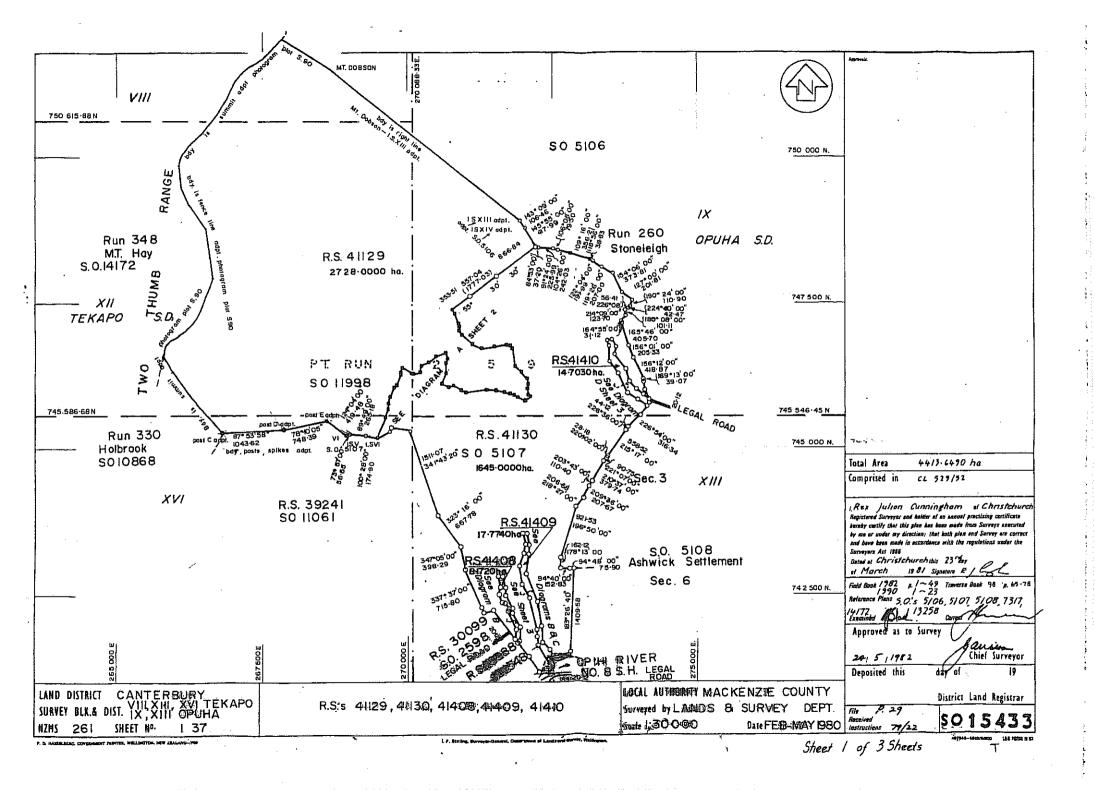

## Research Data: Some Items may be not applicable

| Property 1 of 1                 |                                                                                                  |  |
|---------------------------------|--------------------------------------------------------------------------------------------------|--|
| SDI Print Obtained              | Yes                                                                                              |  |
| NZMS 261 Ref                    | I 37                                                                                             |  |
| Local Authority                 | MacKenzie District Council                                                                       |  |
| Crown Acquisition Map           | Kemp Deed of Purchase.                                                                           |  |
| SO Plan                         | SO 15433 (24/5/1982) defines RS                                                                  |  |
|                                 | 41129,41130,41408-41410                                                                          |  |
| Relevant Gazette Notices        | N/A                                                                                              |  |
|                                 |                                                                                                  |  |
| CT Ref / Lease Ref              | Balance CIR CB 529/52                                                                            |  |
| Legalisation Cards              | SO 15433 –No Card                                                                                |  |
|                                 |                                                                                                  |  |
| CLR                             | N/A                                                                                              |  |
| Allocation Maps (if applicable) | A search of the SOE/DOC/UCL Allocation Maps                                                      |  |
|                                 | & Schedules revealed no allocations within the Run                                               |  |
|                                 | boundaries .However an area allocated to DOC                                                     |  |
|                                 | (allocation no 14 on Sheet I 37) adjoins the run on                                              |  |
|                                 | the northern boundary and is described as RS                                                     |  |
|                                 | 41129.                                                                                           |  |
| VNZ Ref - if known              | 25280/15500                                                                                      |  |
| Crown Grant Maps                | N/A                                                                                              |  |
| If Subject land Marginal Strip: |                                                                                                  |  |
| a) Type [Sec 24(9) or Sec 58]   | a) We note that a strip of land fronting the Opihi River has been reserved from sale pursuant to |  |
|                                 | Section 58 Land Act 1948 on SO 15433 (Sheet                                                      |  |
| b) Date Created                 | 3),now subject to Section 24(3) Conservation Act                                                 |  |
|                                 | 1987.                                                                                            |  |
| c) Plan Reference               | <b>b)</b> 24 May 1982.                                                                           |  |
|                                 | c) SO 15433                                                                                      |  |
|                                 | 9, 55 15 155                                                                                     |  |