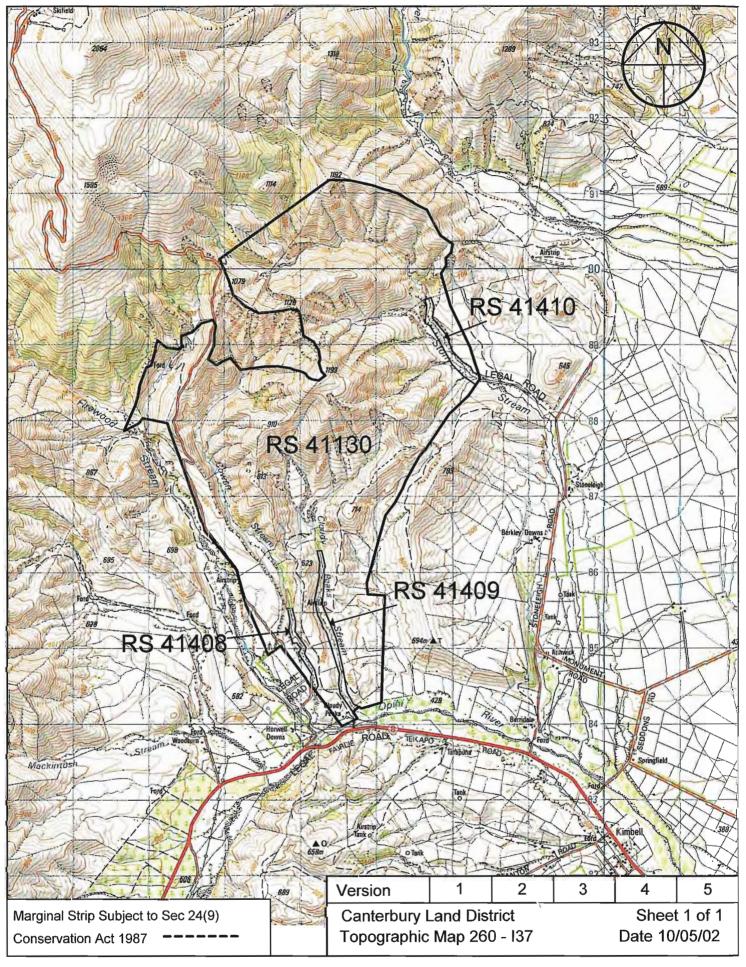

## Research Data: Some Items may be not applicable

| Property 1 of 1                 |                                                                                                  |  |
|---------------------------------|--------------------------------------------------------------------------------------------------|--|
| SDI Print Obtained              | Yes                                                                                              |  |
| NZMS 261 Ref                    | I 37                                                                                             |  |
| Local Authority                 | MacKenzie District Council                                                                       |  |
| Crown Acquisition Map           | Kemp Deed of Purchase.                                                                           |  |
| SO Plan                         | SO 15433 (24/5/1982) defines RS                                                                  |  |
|                                 | 41129,41130,41408-41410                                                                          |  |
| Relevant Gazette Notices        | N/A                                                                                              |  |
|                                 |                                                                                                  |  |
| CT Ref / Lease Ref              | Balance CIR CB 529/52                                                                            |  |
| Legalisation Cards              | SO 15433 –No Card                                                                                |  |
|                                 |                                                                                                  |  |
| CLR                             | N/A                                                                                              |  |
| Allocation Maps (if applicable) | A search of the SOE/DOC/UCL Allocation Maps                                                      |  |
|                                 | & Schedules revealed no allocations within the Run                                               |  |
|                                 | boundaries .However an area allocated to DOC                                                     |  |
|                                 | (allocation no 14 on Sheet I 37) adjoins the run on                                              |  |
|                                 | the northern boundary and is described as RS                                                     |  |
|                                 | 41129.                                                                                           |  |
| VNZ Ref - if known              | 25280/15500                                                                                      |  |
| Crown Grant Maps                | N/A                                                                                              |  |
| If Subject land Marginal Strip: |                                                                                                  |  |
| a) Type [Sec 24(9) or Sec 58]   | a) We note that a strip of land fronting the Opihi River has been reserved from sale pursuant to |  |
|                                 | Section 58 Land Act 1948 on SO 15433 (Sheet                                                      |  |
| b) Date Created                 | 3),now subject to Section 24(3) Conservation Act                                                 |  |
|                                 | 1987.                                                                                            |  |
| c) Plan Reference               | <b>b)</b> 24 May 1982.                                                                           |  |
|                                 | c) SO 15433                                                                                      |  |
|                                 | 9, 55 15 155                                                                                     |  |

## [LIPS ref.12685] LAND STATUS REPORT for CLOUDY PEAKS Property 1 of

| Prop                                                | nerty 1                                         | ~ c                        |                                                                                                                                                                                                                                                                                                             |      |                                                                                                                                                                                                                                                                                                                                                                                                       |
|-----------------------------------------------------|-------------------------------------------------|----------------------------|-------------------------------------------------------------------------------------------------------------------------------------------------------------------------------------------------------------------------------------------------------------------------------------------------------------|------|-------------------------------------------------------------------------------------------------------------------------------------------------------------------------------------------------------------------------------------------------------------------------------------------------------------------------------------------------------------------------------------------------------|
|                                                     | ,0,1,5,   1                                     | Of                         | 1                                                                                                                                                                                                                                                                                                           |      |                                                                                                                                                                                                                                                                                                                                                                                                       |
| If Crown land - Check Irrigation Maps.              |                                                 |                            |                                                                                                                                                                                                                                                                                                             | N/A  |                                                                                                                                                                                                                                                                                                                                                                                                       |
| Mining Maps                                         |                                                 |                            |                                                                                                                                                                                                                                                                                                             |      | Mining Interests are recorded within the Run ndaries in the National Mining Index.                                                                                                                                                                                                                                                                                                                    |
| If Ro                                               | oad                                             |                            |                                                                                                                                                                                                                                                                                                             |      |                                                                                                                                                                                                                                                                                                                                                                                                       |
|                                                     | ls it created on a Blo<br>13(1)(d) Transit NZ . |                            | ction                                                                                                                                                                                                                                                                                                       | a)   | N/A                                                                                                                                                                                                                                                                                                                                                                                                   |
| b) F                                                | By Proc                                         |                            |                                                                                                                                                                                                                                                                                                             | b)   | N/A                                                                                                                                                                                                                                                                                                                                                                                                   |
| c) F                                                | Plan No                                         |                            | :                                                                                                                                                                                                                                                                                                           | c)   | N/A                                                                                                                                                                                                                                                                                                                                                                                                   |
|                                                     | r Relevant Informatio                           | n                          |                                                                                                                                                                                                                                                                                                             |      |                                                                                                                                                                                                                                                                                                                                                                                                       |
| a) Concessions - Advice from DOC or DTZ New Zealand |                                                 | How<br>Pub<br>as I<br>37/3 | Fhere are no Conservation areas and no cessions have been issued within the run. wever DOC have advised that there are 2 areas of lic Conservation land adjoining the run known 37/22 - Mt Dobson Conservation Area and I 58 - Silverstream Marginal Strip held pursuant to talk IVA Conservation Act 1987. |      |                                                                                                                                                                                                                                                                                                                                                                                                       |
| •                                                   | ubject to any provision<br>laims Settlement Act | _                          | i Tahu                                                                                                                                                                                                                                                                                                      | b)   | Subject to Part 9 Ngai Tahu Claims Settlement Act 1998.                                                                                                                                                                                                                                                                                                                                               |
| ,                                                   |                                                 |                            |                                                                                                                                                                                                                                                                                                             | c)   | Mines and Minerals are owned by the Crown because the land has never been alienated from the Crown since its acquisition for settlement purposes from the former Maori owners under the Kemp Deed of Purchase.  Contained in:  CT'S 280/102 and 280/122 (1913) being the earliest leases issued in the Land Transfer Office since the establishment of pastoral runs in the Canterbury Land District. |
| d) (                                                | Other Information                               |                            |                                                                                                                                                                                                                                                                                                             | d) I | Nil                                                                                                                                                                                                                                                                                                                                                                                                   |