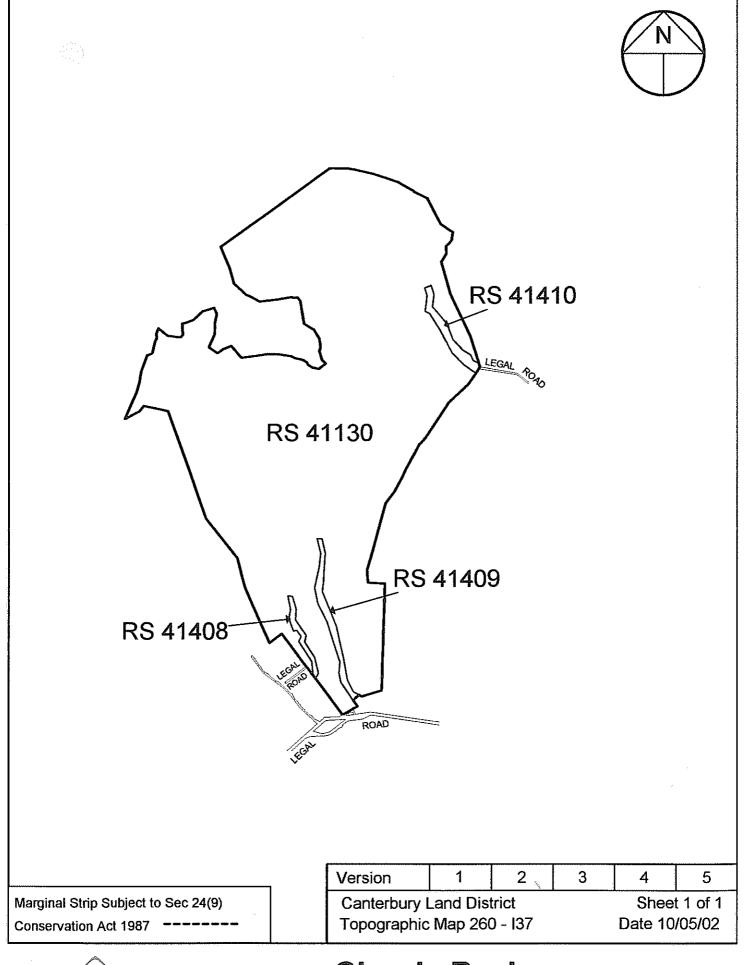

## CLOUDY PEAKS RESEARCH - Property 1 of 1

| Notes a This information does not offeet  | 10       | (1) We note that a strip of land fronting the Opihi River |
|-------------------------------------------|----------|-----------------------------------------------------------|
|                                           |          | has been reserved from sale pursuant to Section 58 Land   |
| the status of the land but was identified | <u> </u> | has been reserved from safe pursuant to section so cand   |

#### "RELEASED UNDER THE OFFICIAL INFORMATION ACT"

as possibly requiring further investigation at the due diligence stage : See Crown Pastoral Standard 6 paragraph 6

Act 1948 on SO 15433 (Sheet 3),now subject to Section 24(3) Conservation Act 1987.

## Research Data: Some Items may be not applicable

| Property 1 of 1                 |                                                                                                  |  |
|---------------------------------|--------------------------------------------------------------------------------------------------|--|
| SDI Print Obtained              | Yes                                                                                              |  |
| NZMS 261 Ref                    | I 37                                                                                             |  |
| Local Authority                 | MacKenzie District Council                                                                       |  |
| Crown Acquisition Map           | Kemp Deed of Purchase.                                                                           |  |
| SO Plan                         | SO 15433 (24/5/1982) defines RS                                                                  |  |
|                                 | 41129,41130,41408-41410                                                                          |  |
| Relevant Gazette Notices        | N/A                                                                                              |  |
|                                 |                                                                                                  |  |
| CT Ref / Lease Ref              | Balance CIR CB 529/52                                                                            |  |
| Legalisation Cards              | SO 15433 –No Card                                                                                |  |
|                                 |                                                                                                  |  |
| CLR                             | N/A                                                                                              |  |
| Allocation Maps (if applicable) | A search of the SOE/DOC/UCL Allocation Maps                                                      |  |
|                                 | & Schedules revealed no allocations within the Run                                               |  |
|                                 | boundaries .However an area allocated to DOC                                                     |  |
|                                 | (allocation no 14 on Sheet I 37) adjoins the run on                                              |  |
|                                 | the northern boundary and is described as RS                                                     |  |
|                                 | 41129.                                                                                           |  |
| VNZ Ref - if known              | 25280/15500                                                                                      |  |
| Crown Grant Maps                | N/A                                                                                              |  |
| If Subject land Marginal Strip: |                                                                                                  |  |
| a) Type [Sec 24(9) or Sec 58]   | a) We note that a strip of land fronting the Opihi River has been reserved from sale pursuant to |  |
|                                 | Section 58 Land Act 1948 on SO 15433 (Sheet                                                      |  |
| b) Date Created                 | 3),now subject to Section 24(3) Conservation Act                                                 |  |
|                                 | 1987.                                                                                            |  |
| c) Plan Reference               | <b>b)</b> 24 May 1982.                                                                           |  |
|                                 | c) SO 15433                                                                                      |  |
|                                 | 9, 55 15 155                                                                                     |  |