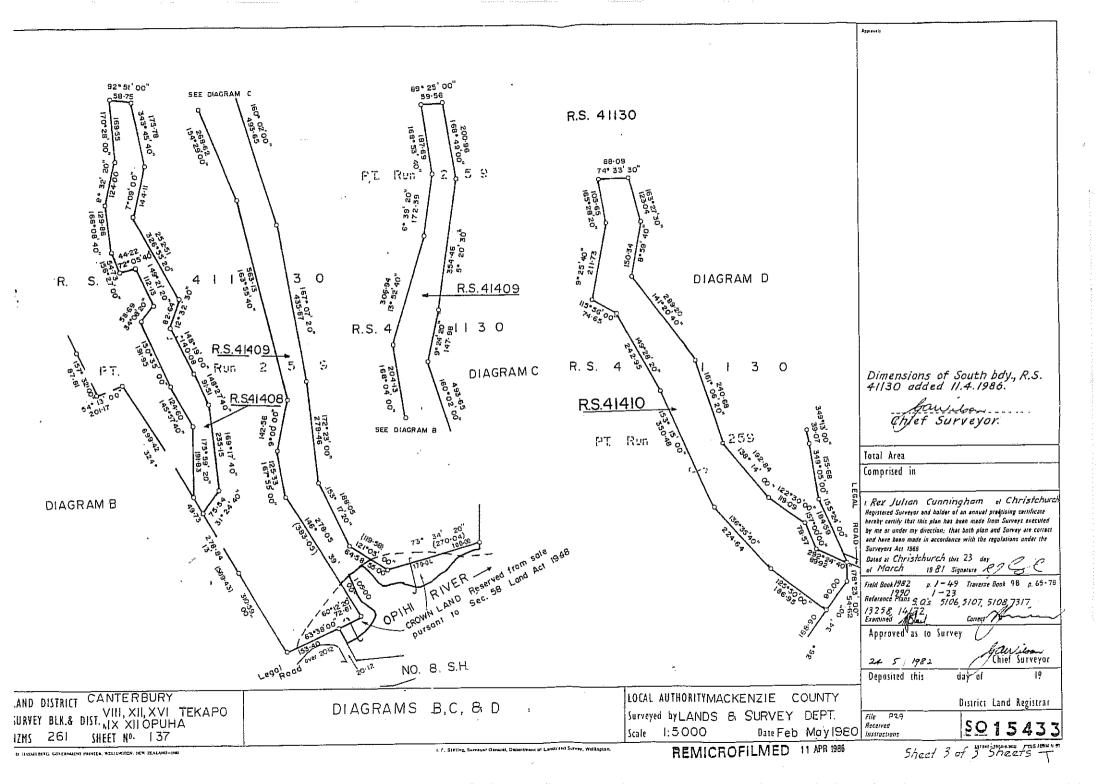

## Research Data: Some Items may be not applicable

| Property 1 of 1                 |                                                                                                  |  |
|---------------------------------|--------------------------------------------------------------------------------------------------|--|
| SDI Print Obtained              | Yes                                                                                              |  |
| NZMS 261 Ref                    | I 37                                                                                             |  |
| Local Authority                 | MacKenzie District Council                                                                       |  |
| Crown Acquisition Map           | Kemp Deed of Purchase.                                                                           |  |
| SO Plan                         | SO 15433 (24/5/1982) defines RS                                                                  |  |
|                                 | 41129,41130,41408-41410                                                                          |  |
| Relevant Gazette Notices        | N/A                                                                                              |  |
|                                 |                                                                                                  |  |
| CT Ref / Lease Ref              | Balance CIR CB 529/52                                                                            |  |
| Legalisation Cards              | SO 15433 –No Card                                                                                |  |
|                                 |                                                                                                  |  |
| CLR                             | N/A                                                                                              |  |
| Allocation Maps (if applicable) | A search of the SOE/DOC/UCL Allocation Maps                                                      |  |
|                                 | & Schedules revealed no allocations within the Run                                               |  |
|                                 | boundaries .However an area allocated to DOC                                                     |  |
|                                 | (allocation no 14 on Sheet I 37) adjoins the run on                                              |  |
|                                 | the northern boundary and is described as RS                                                     |  |
|                                 | 41129.                                                                                           |  |
| VNZ Ref - if known              | 25280/15500                                                                                      |  |
| Crown Grant Maps                | N/A                                                                                              |  |
| If Subject land Marginal Strip: |                                                                                                  |  |
| a) Type [Sec 24(9) or Sec 58]   | a) We note that a strip of land fronting the Opihi River has been reserved from sale pursuant to |  |
|                                 | Section 58 Land Act 1948 on SO 15433 (Sheet                                                      |  |
| b) Date Created                 | 3),now subject to Section 24(3) Conservation Act                                                 |  |
|                                 | 1987.                                                                                            |  |
| c) Plan Reference               | <b>b)</b> 24 May 1982.                                                                           |  |
|                                 | c) SO 15433                                                                                      |  |
|                                 | 9, 55 15 155                                                                                     |  |