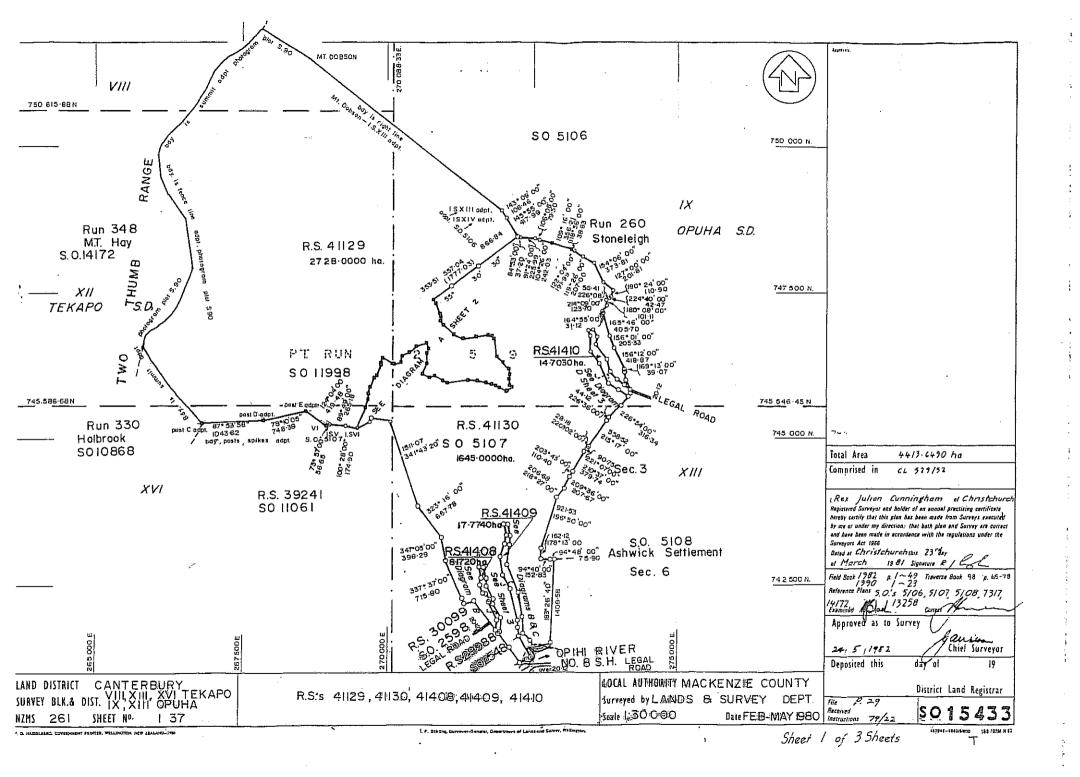

|               | PORT for CLOUDY PEAKS | [LIPS ref.12685] |
|---------------|-----------------------|------------------|
| Property 1 of | 1                     |                  |

| Land District                                                                                                  | Canterbury                                                   |  |
|----------------------------------------------------------------------------------------------------------------|--------------------------------------------------------------|--|
| Legal Description                                                                                              | Rural Sections 41408 and 41409 situated in Block XIII        |  |
| pavisaniania is sva vita karataatingan summer um                                                               | Opuha Survey District, Rural Section 41410 situated in       |  |
|                                                                                                                | Block IX Opuha Survey District and Rural Section 41130       |  |
|                                                                                                                | situated in blocks IX and XIII Opuha and Blocks XII and      |  |
| 40/01/50 20 20 20 Carrier 19 34 35 19 19 19 19 19 19 19 19 19 19 19 19 19                                      | XVI Tekapo Survey Districts                                  |  |
| Area                                                                                                           | 1685.6490 Hectares.                                          |  |
| Status                                                                                                         | Crown Land subject to the Land Act 1948                      |  |
| Instrument of lease                                                                                            | Balance Computer Interest Register CB 529/52 pursuant        |  |
|                                                                                                                | to Section 66 and as registered under Section 83 of the      |  |
|                                                                                                                | Land Act 1948                                                |  |
| Encumbrances                                                                                                   | - 926824 Land Improvement Agreement pursuant to              |  |
|                                                                                                                | Section 30A Soil Conservation and Rivers Control Act         |  |
|                                                                                                                | 1941.                                                        |  |
| SPOSIO SERVE GENERAL CONTRACTOR CONTRACTOR CONTRACTOR CONTRACTOR CONTRACTOR CONTRACTOR CONTRACTOR CONTRACTOR C | - Subject to Part IVA Conservation Act 1987.                 |  |
| Mineral Ownership                                                                                              | Minerals remain with the Crown as the land has never         |  |
|                                                                                                                | been alienated since its acquisition for settlement purposes |  |
|                                                                                                                | from the former Maori owners under the Kemp Deed of          |  |
|                                                                                                                | Purchase in 1848.                                            |  |
| Statute                                                                                                        | Land Act 1948 & Crown Pastoral Land Act 1998.                |  |

| Land District       | Canterbury                                                                                                                                                                                                                                              |
|---------------------|---------------------------------------------------------------------------------------------------------------------------------------------------------------------------------------------------------------------------------------------------------|
| Legal Description   | Rural Sections 41408 and 41409 situated in Block XIII Opuha Survey District, Rural Section 41410 situated in Block IX Opuha Survey District and Rural Section 41130 situated in blocks IX and XIII Opuha and Blocks XII and XVI Tekapo Survey Districts |
| Area                | 1685.6490 Hectares.                                                                                                                                                                                                                                     |
| Status              | Crown Land subject to the Land Act 1948                                                                                                                                                                                                                 |
| Instrument of lease | Balance Computer Interest Register CB 529/52 pursuant to Section 66 and as registered under Section 83 of the Land Act 1948                                                                                                                             |
| Encumbrances        | - 926824 Land Improvement Agreement pursuant to<br>Section 30A Soil Conservation and Rivers Control Act<br>1941.<br>- Subject to Part IVA Conservation Act 1987                                                                                         |
| Statute             | Land Act 1948 & Crown Pastoral Land Act 1998.                                                                                                                                                                                                           |

## Research Data: Some Items may be not applicable

| Property 1 of 1                 |                                                                                                  |  |
|---------------------------------|--------------------------------------------------------------------------------------------------|--|
| SDI Print Obtained              | Yes                                                                                              |  |
| NZMS 261 Ref                    | I 37                                                                                             |  |
| Local Authority                 | MacKenzie District Council                                                                       |  |
| Crown Acquisition Map           | Kemp Deed of Purchase.                                                                           |  |
| SO Plan                         | SO 15433 (24/5/1982) defines RS                                                                  |  |
|                                 | 41129,41130,41408-41410                                                                          |  |
| Relevant Gazette Notices        | N/A                                                                                              |  |
|                                 |                                                                                                  |  |
| CT Ref / Lease Ref              | Balance CIR CB 529/52                                                                            |  |
| Legalisation Cards              | SO 15433 –No Card                                                                                |  |
|                                 |                                                                                                  |  |
| CLR                             | N/A                                                                                              |  |
| Allocation Maps (if applicable) | A search of the SOE/DOC/UCL Allocation Maps                                                      |  |
|                                 | & Schedules revealed no allocations within the Run                                               |  |
|                                 | boundaries .However an area allocated to DOC                                                     |  |
|                                 | (allocation no 14 on Sheet I 37) adjoins the run on                                              |  |
|                                 | the northern boundary and is described as RS                                                     |  |
|                                 | 41129.                                                                                           |  |
| VNZ Ref - if known              | 25280/15500                                                                                      |  |
| Crown Grant Maps                | N/A                                                                                              |  |
| If Subject land Marginal Strip: |                                                                                                  |  |
| a) Type [Sec 24(9) or Sec 58]   | a) We note that a strip of land fronting the Opihi River has been reserved from sale pursuant to |  |
|                                 | Section 58 Land Act 1948 on SO 15433 (Sheet                                                      |  |
| b) Date Created                 | 3),now subject to Section 24(3) Conservation Act                                                 |  |
|                                 | 1987.                                                                                            |  |
| c) Plan Reference               | <b>b)</b> 24 May 1982.                                                                           |  |
|                                 | c) SO 15433                                                                                      |  |
|                                 | 9, 55 15 155                                                                                     |  |