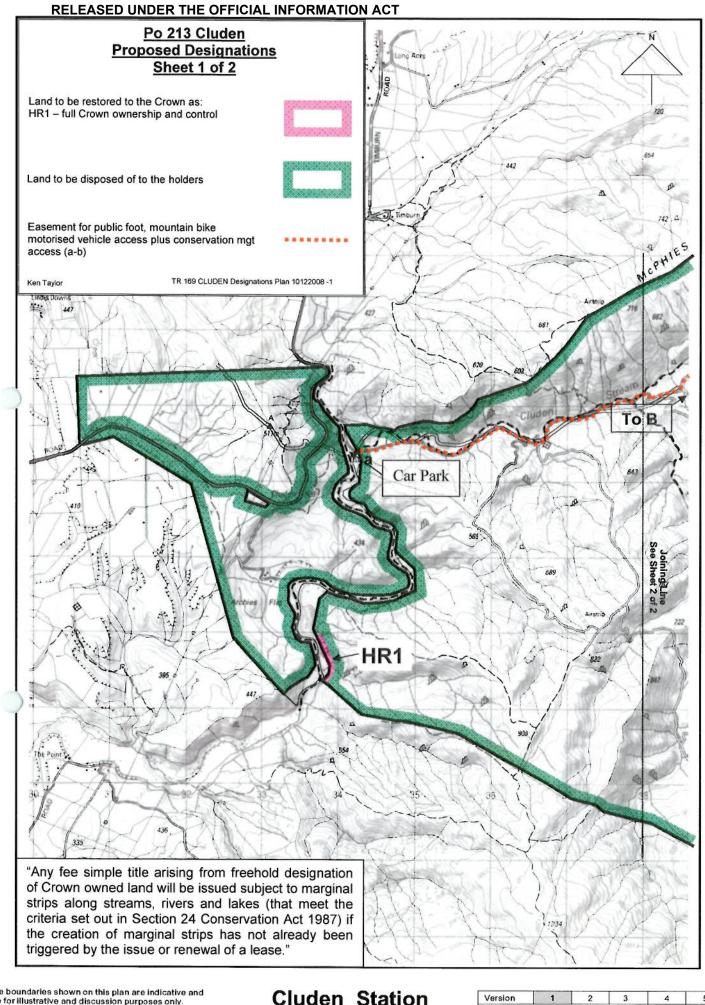

## Crown Pastoral Land Tenure Review

Lease name: CLUDEN STATION

Lease number: PO 213

## Preliminary Proposal Designations Plan 1

The attached plan is a copy of the Designations Plan included in the Preliminary Proposal for the above review.

The report attached is released under the Official Information Act 1982.

January

09

The boundaries shown on this plan are indicative and are for illustrative and discussion purposes only. No guarantee of accuracy can be given until the survey data supporting the boundary positions is researched thoroughly when the survey prescription is prepared.

## Cluden Station Scale - 1:50,000 2 km

Conservation Act

| Version                         | 1 | 2 | 3 | 4               | 5 |
|---------------------------------|---|---|---|-----------------|---|
| Otago Land District             |   |   |   | Sheet 1 of 2    |   |
| Topographical Map 260 - G40,G41 |   |   |   | Date 07.04.2005 |   |