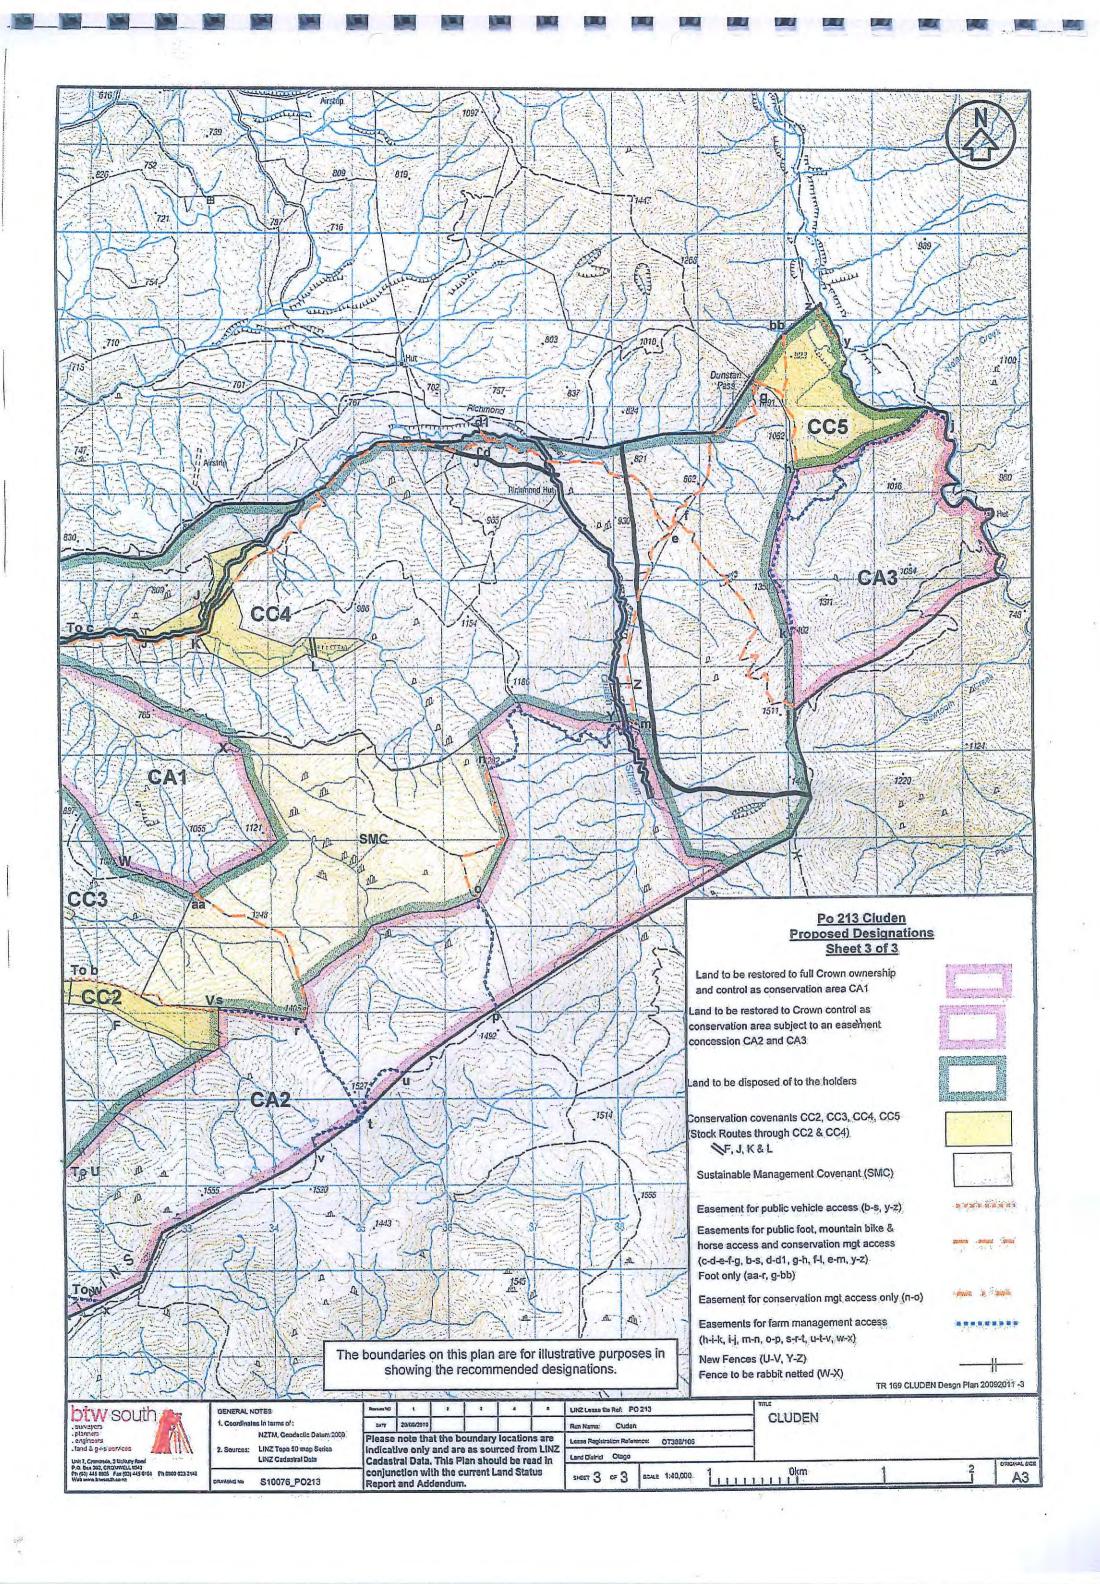

## Crown Pastoral Land Tenure Review

Lease name: CLUDEN

Lease number: PO 213

## Substantive Proposal Designations Plan

A Designations Plan forms part of the Tenure Review Substantive Proposal. The attached plan is a copy of the Designations Plan included in the Substantive Proposal for the above review. The Substantive Proposal has been accepted by the Leaseholder.

A summary of the Substantive Proposal is available as part of a notice of acceptance document lodged for registration against the Landonline computer register of the leasehold Certificate of Title being 0T386/106. The Notice of Acceptance is a public document searchable by licensed remote access to Landonline.