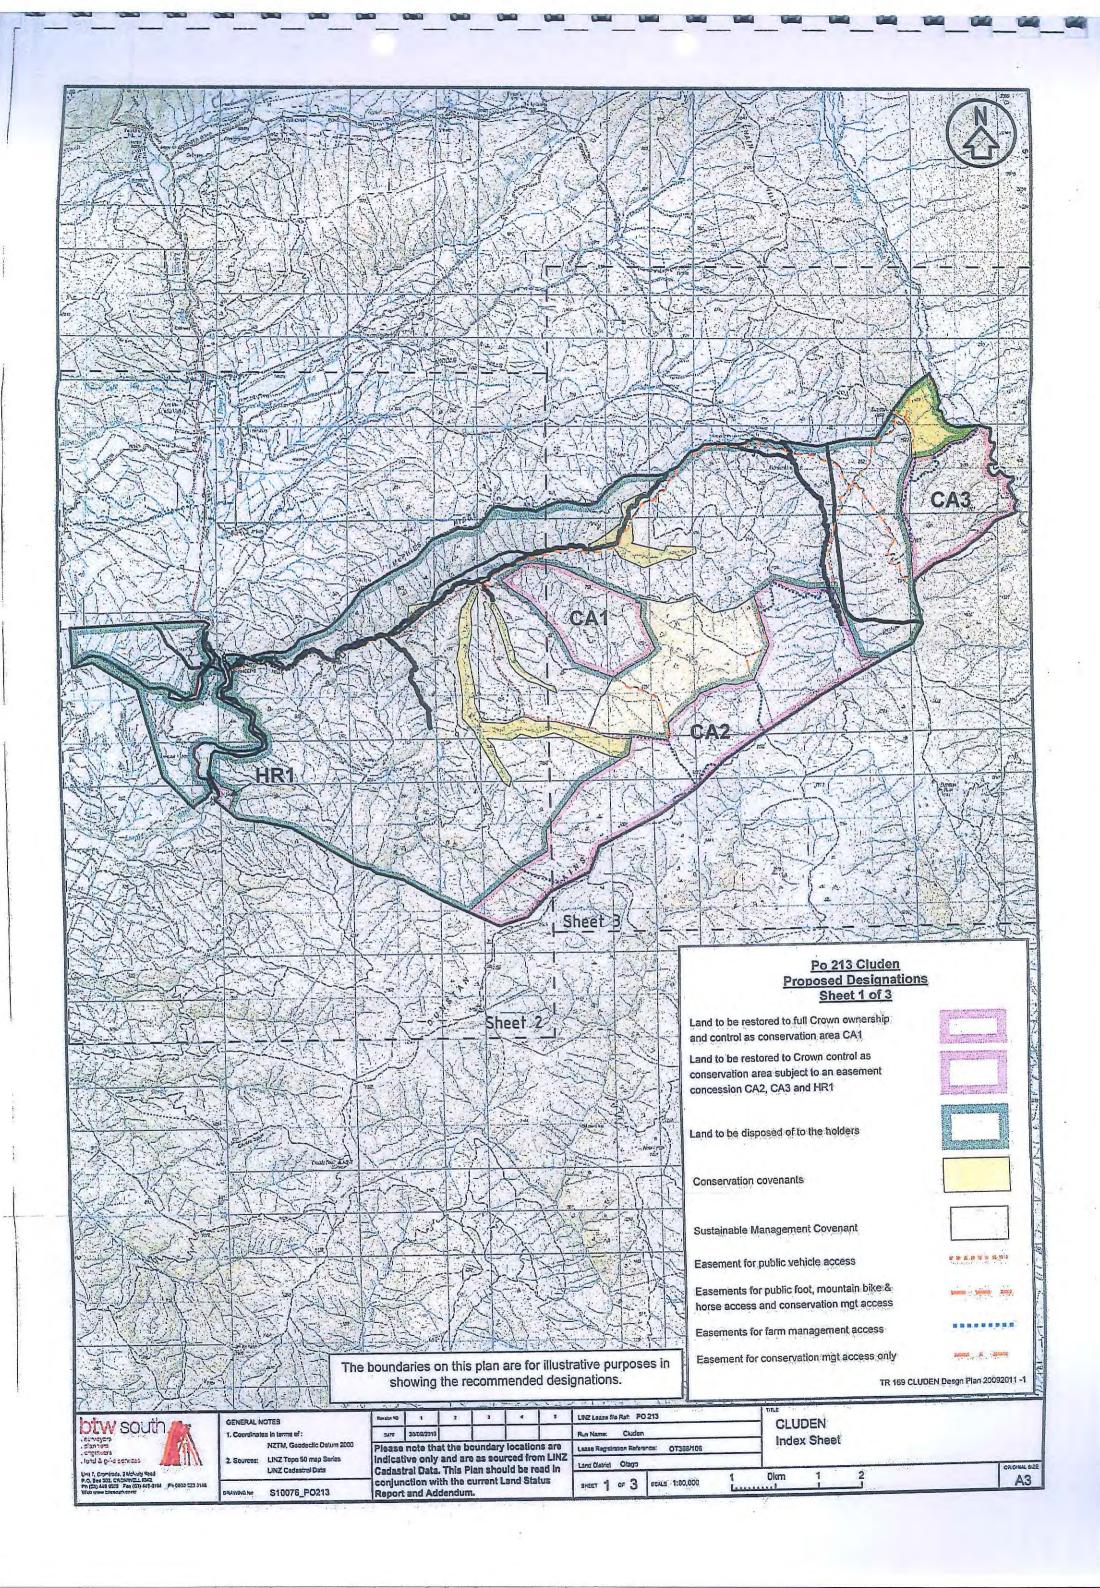

## Crown Pastoral Land Tenure Review

Lease name: CLUDEN

Lease number: PO 213

## Substantive Proposal Designations Plan

A Designations Plan forms part of the Tenure Review Substantive Proposal. The attached plan is a copy of the Designations Plan included in the Substantive Proposal for the above review. The Substantive Proposal has been accepted by the Leaseholder.

A summary of the Substantive Proposal is available as part of a notice of acceptance document lodged for registration against the Landonline computer register of the leasehold Certificate of Title being 0T386/106. The Notice of Acceptance is a public document searchable by licensed remote access to Landonline.