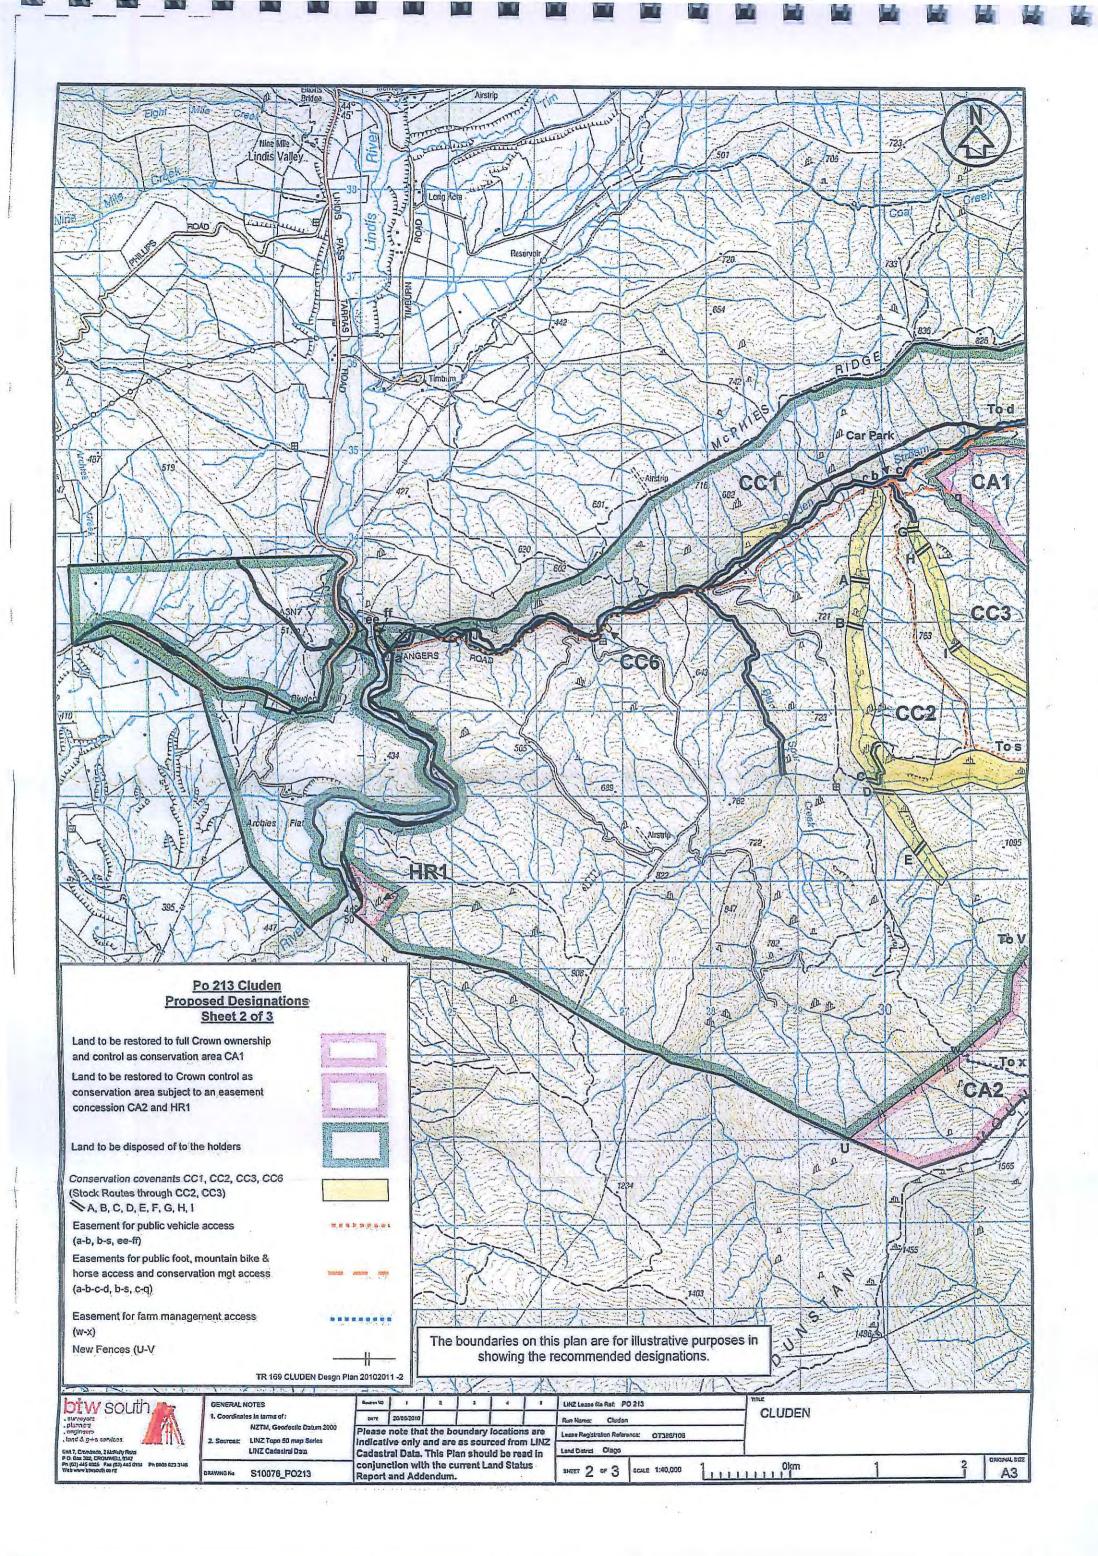

## Crown Pastoral Land Tenure Review

Lease name: CLUDEN

Lease number: PO 213

## Substantive Proposal Designations Plan

A Designations Plan forms part of the Tenure Review Substantive Proposal. The attached plan is a copy of the Designations Plan included in the Substantive Proposal for the above review. The Substantive Proposal has been accepted by the Leaseholder.

A summary of the Substantive Proposal is available as part of a notice of acceptance document lodged for registration against the Landonline computer register of the leasehold Certificate of Title being 0T386/106. The Notice of Acceptance is a public document searchable by licensed remote access to Landonline.