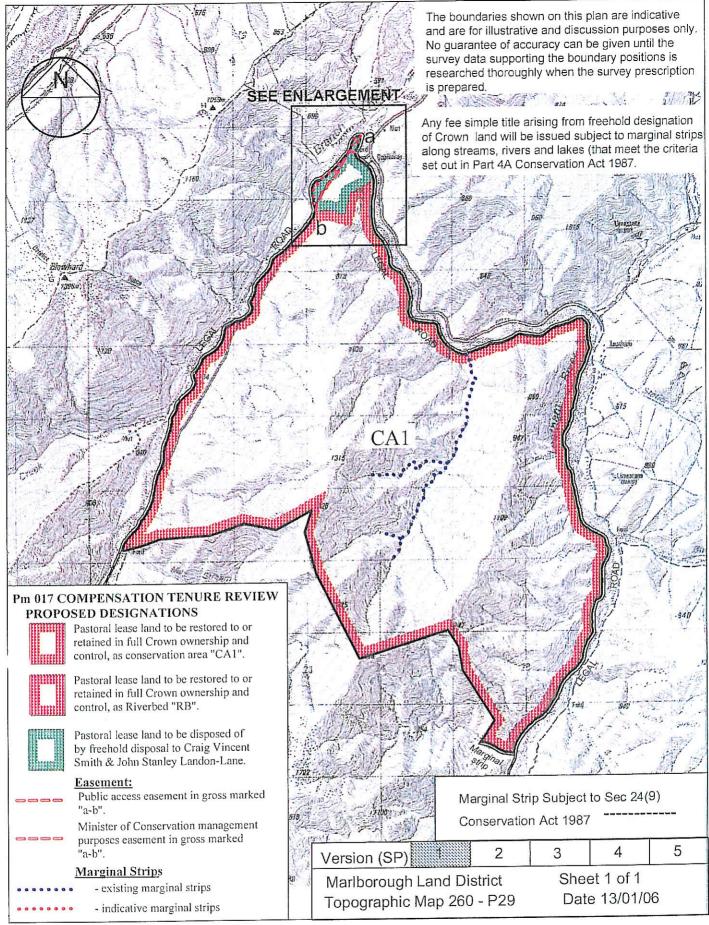

# **Designations Plan**

A Designations Plan forms part of the Tenure Review Substantive Proposal. The attached plan is a copy of the Designations Plan included in the Substantive Proposal for the above review. The Substantive Proposal has been accepted by the Leaseholder.

A summary of the Substantive Proposal is available as part of a notice of acceptance document lodged for registration against the Landonline computer register of the leasehold Certificate of Title being MB46/199. The Notice of Acceptance is a public document searchable at a LINZ processing centre or by licenced remote access to Landonline.