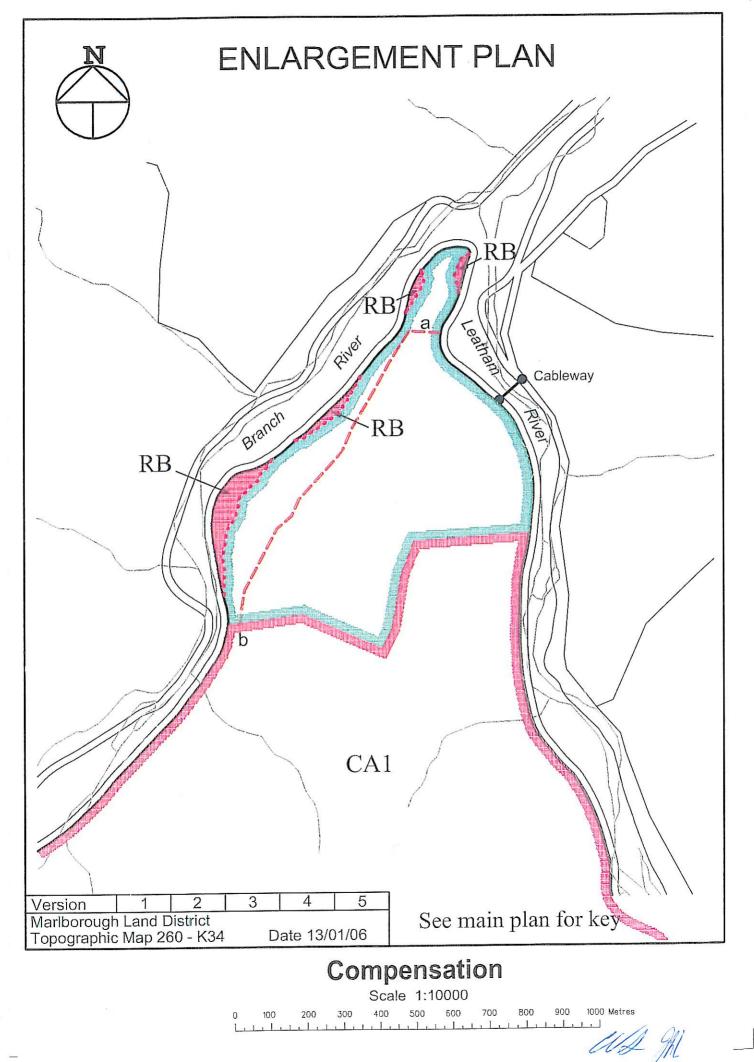

# **Designations Plan**

A Designations Plan forms part of the Tenure Review Substantive Proposal. The attached plan is a copy of the Designations Plan included in the Substantive Proposal for the above review. The Substantive Proposal has been accepted by the Leaseholder.

A summary of the Substantive Proposal is available as part of a notice of acceptance document lodged for registration against the Landonline computer register of the leasehold Certificate of Title being MB46/199. The Notice of Acceptance is a public document searchable at a LINZ processing centre or by licenced remote access to Landonline.