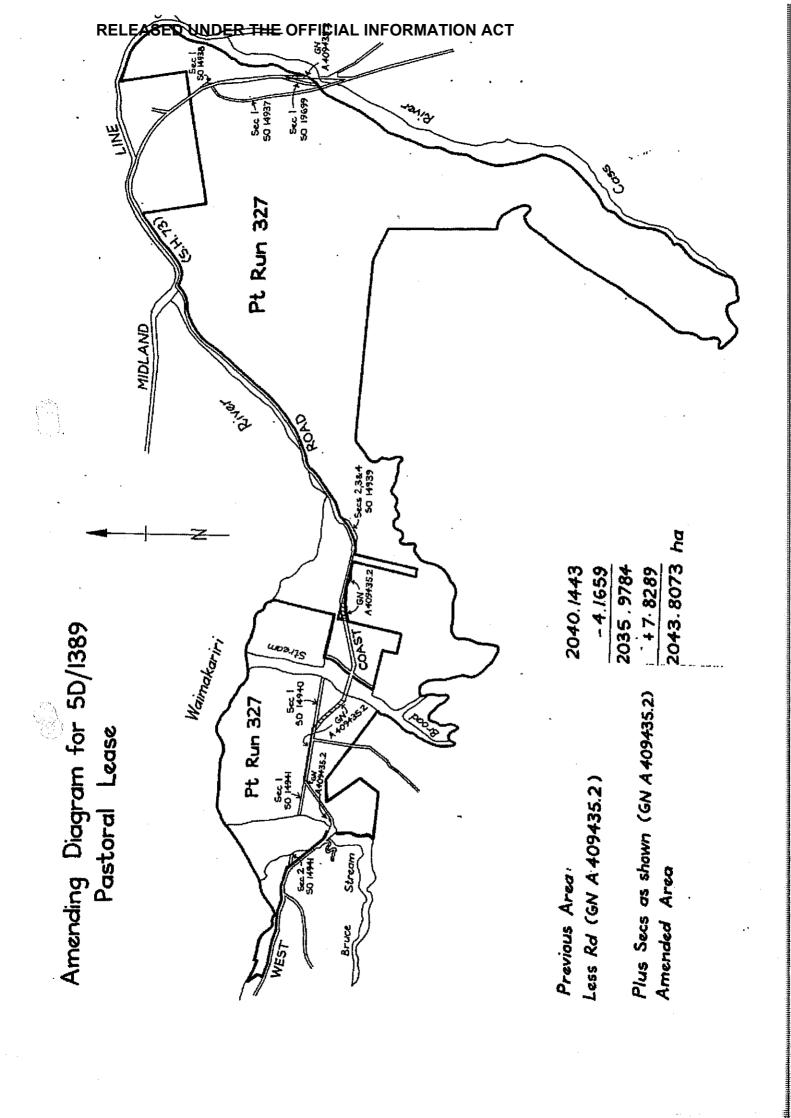

### Area adjustments

CB5D/1389 is part cancelled. The area recorded on the computer interest register is 5087.8289 hectares. It is apparent that in the translation to a Landonline title the original area in the title of 5080 acres was transposed as 5080 hectares instead of 2040.1443 hectares. If the area had been correctly recorded in the computer interest register initially there would be no discrepancies in area (after area adjustments are accounted for).

- 343644.1 Gazette Notice declaring that part of the within land is hereby taken for road from and after the 20th day of August 1981.

  Recording the acquisition of a small area of land for road.
- A113314.4 Variation of the within lease 19 May 1994. Varies the lease by requiring the Commissioner's consent to the transfer of shares in the lessee company.
- A221255.1 Mortgage to The National Bank of New Zealand Ltd. Registered first mortgage.
- A409435.2 Gazette Notice (1999 page 1252) declaring parts herein (4.1659ha) which pursuant to Section 60(2) of the Transit New Zealand Act 1989 shall form part of State Highway No. 73 and shall vest in Her Majesty the Queen. Recording the acquisition of a small area of land for road.
- A433415.1 Variation and extension of the term 33 years 11 November 1999. A renewal of the lease for a further term of 33 years from 1 July 1999and varying the rental payable.

#### 5. Summary of Land Status Report:

- CL CB5D/1389 contains a notation that the lease is subject to section 58 of the Land Act 1948 along all rivers and streams in excess of 3 metres in width as do SO's 10608 and 10995. However such strips are 'notional' only pending disposition of the land.
  - The status of marginal strips are not considered to be a matter relevant to the review.
- In July 1979 the Central Canterbury Electric Power Board submitted to the then Commissioner a proposal for the construction of a small hydro-electric power station at Cass. The Commissioner's response indicated that the Crown's approval would be required before any development proceeded. According to the file no further approach has been made by either the Board or it's successor power suppliers.
  - As noted in the status check there is no evidence that this project ever progressed past the investigation stage and as no approval was ever given it is not considered to be relevant to this review.

- 1. CL CB5D/1389 contains a notation that the lease is subject to Section 58 of the Land Act 1948 along all rivers and streams in excess of 3 metres in width as do SO's 10608 and 10995. However such strips are 'notional' only pending disposition of the land.
- 2. In July 1979 the Central Canterbury Electric Power Board submitted to the then Commisssioner a proposal for the construction of a small hydro-electric power station at Cass. The Commissioner's response indicated that the Crown's approval would be required before any development proceeded. According to the file no further approach has been made by either the Board or its successor power suppliers.