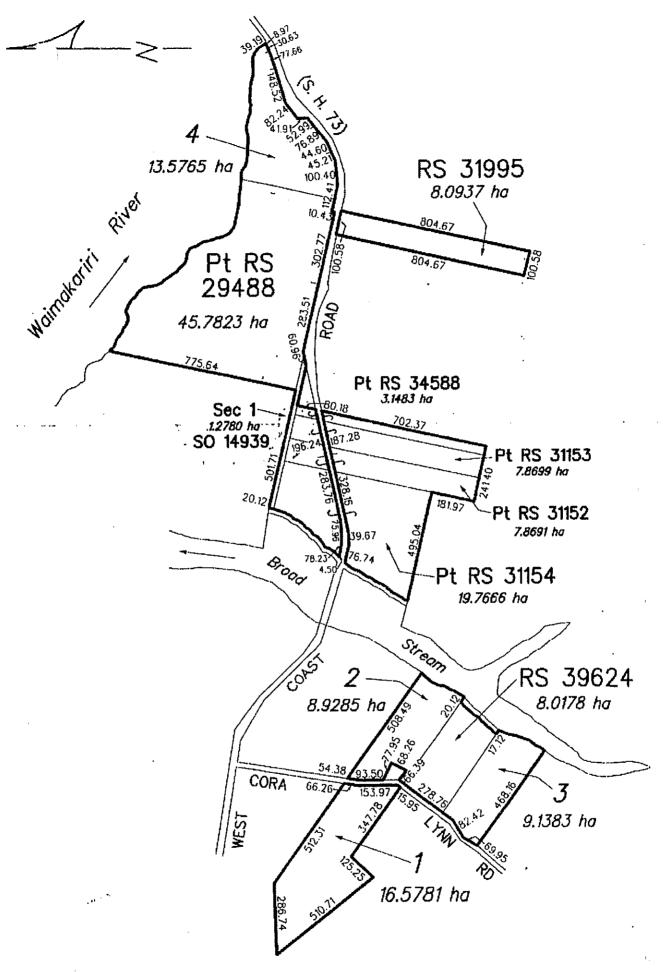

# Research Data: Some Items may not be applicable

| Yes.                                                                                                                                                          |
|---------------------------------------------------------------------------------------------------------------------------------------------------------------|
| K 34.                                                                                                                                                         |
| Selwyn District Council.                                                                                                                                      |
| Kemp Deed of Purchase.                                                                                                                                        |
| SO 1166 – Plan of Bealey Reserves (Approved 27 April 1908).                                                                                                   |
| SO 2725 – Plan of Bealey Reserves (1880's).                                                                                                                   |
| SO 3061 – Plan of Grassmere District (1884).                                                                                                                  |
| SO 3070 – Plan of Bealey District (1885).                                                                                                                     |
| SO 3071 - Plan of Bealey and Hawdon (1885).                                                                                                                   |
| SO 4847 - Plan of of NZ Midland Railway -Bealey Section (Approved 29 January 1911)                                                                            |
| SO 5848 - Plan of Reserve 394 (Approved 15 June 1923).                                                                                                        |
| SO 7114 – Plan of land for road from Part Reserves 394 and 3286 (Approved 7 March 1939).                                                                      |
| SO 8759 – Plan of Reserve 4761 – formerly Parts Run 174 (Cora Lynn) Run 179 and 180 and showing new boundaries of Pastoral Runs (Approved 23 September 1954). |
| SO 9398 – Plan of Part Reserves 394 and 3286 (Approved 5 September 1958).                                                                                     |
| SO 10608 – Plan of Run 327 (Approved 2 March 1960).                                                                                                           |
| SO 10995 – Photogrammetric Plan of Broken River R.S. 4592 (Approved 15 May 1968).                                                                             |
| SO 14937 – Plan of Part Bed Cass River Pt Run 327 etc (Approved 31 October 1079).                                                                             |
| SO's 14938-14941 - Plan of Parts Run 327 etc (Approved 31 October 1979).                                                                                      |
| SO 17120 – DoC Allocation plan.                                                                                                                               |
| SO 19699 – Part Bed of Cass River, Part Run 327 etc                                                                                                           |
|                                                                                                                                                               |

| Gazette Notices                 | Canterbury Provincial Gazette 1866 p73 set apart 560 acres Reserve 394 for uses of the Provincial Government and other public purposes and particularly for depasturing travelling Stock.    |
|---------------------------------|----------------------------------------------------------------------------------------------------------------------------------------------------------------------------------------------|
|                                 | Canterbury Provincial Gazette 1866 p74 set apart 50 acres Reserve 429 for use of the Constabulary of the Provincial Government and other public purposes.                                    |
|                                 | Canterbury Provincial Gazette 1871 p197 and 198 set apart 20 acres Reserve 1313 for use of the party engaged in the the repair of the West Coast Road.                                       |
|                                 | NZ Gazette 1911 p805 (Proclamation 308) acquired Parts Run 174 etc for Railway and Road Diversions (SO 4847).                                                                                |
|                                 | NZ Gazette 1938 p102 cancelled the reservation over 1 acres 3 roods 21 perches of Reserve 394 for disposition under the then Land Act 1924.                                                  |
|                                 | NZ Gazette 1940 p976 proclaimed Parts of Reserve 394 and 3286 to be road (SO 7114).                                                                                                          |
|                                 | NZ Gazette 1965 p2047 revoked the reservation over Reserves 429 and 1313 (SO 2070) and Part Reserve 394 (SO's 2725 and 5848) deeming the land to be Crown Land subject to the Land Act 1948. |
|                                 | NZ Gazette 1981 p2327 (GN 343645/1) declared Parts Run 327 to be Government Road and stopped (SO 's 14939).                                                                                  |
|                                 | <b>NZ Gazette 1981 p2328</b> (GN 343644/1) proclaimed Parts of Run 327 to be taken for Road (SO 's 14937, 14938 and 14939).                                                                  |
|                                 | NZ Gazette 1999 p1251 declared road (SH 73) across streams within the lease to be stopped and dealt with as Crown Land under the Land Act 1948 (SO 14939,14941).                             |
|                                 | NZ Gazette 1999 p1252 (A409435.2) declared land to be road (SH 73) and amalgamated stopped road and severance lands into the Pastoral lease (SO 14937,14938,14939,14940,14941 and 19699).    |
| Lease Ref                       | CL CB5D/1389 pursuant to Section 66 and registered under Section 83 of the Land Act 1948 as varied by Memorandum of Renewal A 433415.1.                                                      |
| Legalisation Cards              | Searched legalisation cards for SO's 14937-14941 and 19699 (copies attached).                                                                                                                |
|                                 | All actions have been completed. It is noted however that Area S on SO 14939 stopped is still capable of incorporation into the Pastoral lease.                                              |
| CLR                             | Confirms Pastoral Lease tenure.                                                                                                                                                              |
| Allocation Maps (if applicable) | Extracts of Allocation Map K34 (S.O.17120) show that there are no allocations to DOC within the lease area.                                                                                  |
|                                 | However there are lands adjoining that are allocated to DoC - (DoC. Allocations K342-7).                                                                                                     |
|                                 | The SOE Allocation maps were searched and are not applicable.                                                                                                                                |