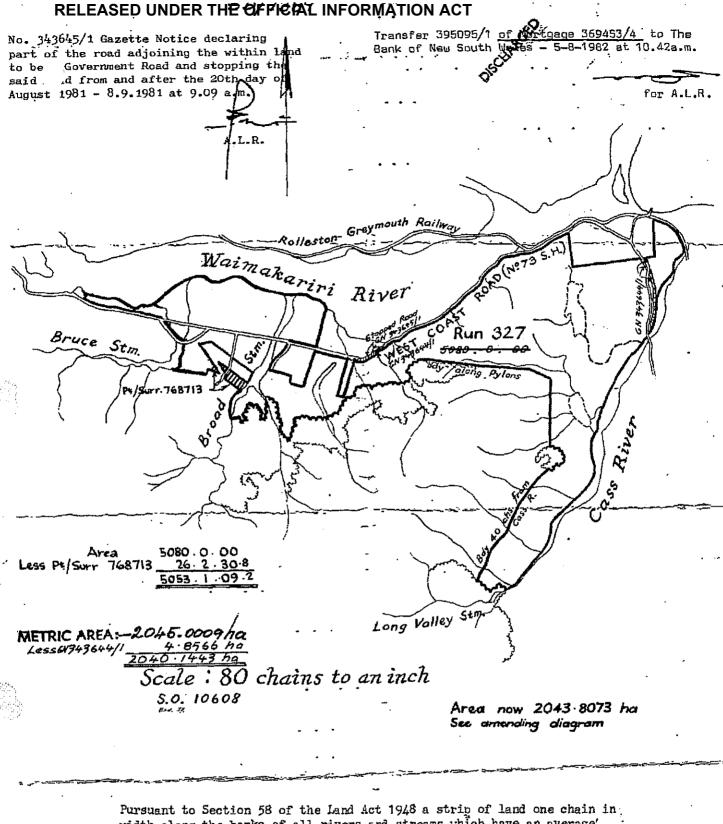

### Area adjustments

CB5D/1389 is part cancelled. The area recorded on the computer interest register is 5087.8289 hectares. It is apparent that in the translation to a Landonline title the original area in the title of 5080 acres was transposed as 5080 hectares instead of 2040.1443 hectares. If the area had been correctly recorded in the computer interest register initially there would be no discrepancies in area (after area adjustments are accounted for).

- 343644.1 Gazette Notice declaring that part of the within land is hereby taken for road from and after the 20th day of August 1981.

  Recording the acquisition of a small area of land for road.
- A113314.4 Variation of the within lease 19 May 1994. Varies the lease by requiring the Commissioner's consent to the transfer of shares in the lessee company.
- A221255.1 Mortgage to The National Bank of New Zealand Ltd. Registered first mortgage.
- A409435.2 Gazette Notice (1999 page 1252) declaring parts herein (4.1659ha) which pursuant to Section 60(2) of the Transit New Zealand Act 1989 shall form part of State Highway No. 73 and shall vest in Her Majesty the Queen. Recording the acquisition of a small area of land for road.
- A433415.1 Variation and extension of the term 33 years 11 November 1999. A renewal of the lease for a further term of 33 years from 1 July 1999and varying the rental payable.

| Gazette Notices                 | Canterbury Provincial Gazette 1866 p73 set apart 560 acres Reserve 394 for uses of the Provincial Government and other public purposes and particularly for depasturing travelling Stock.    |
|---------------------------------|----------------------------------------------------------------------------------------------------------------------------------------------------------------------------------------------|
|                                 | Canterbury Provincial Gazette 1866 p74 set apart 50 acres Reserve 429 for use of the Constabulary of the Provincial Government and other public purposes.                                    |
|                                 | Canterbury Provincial Gazette 1871 p197 and 198 set apart 20 acres Reserve 1313 for use of the party engaged in the the repair of the West Coast Road.                                       |
|                                 | NZ Gazette 1911 p805 (Proclamation 308) acquired Parts Run 174 etc for Railway and Road Diversions (SO 4847).                                                                                |
|                                 | NZ Gazette 1938 p102 cancelled the reservation over 1 acres 3 roods 21 perches of Reserve 394 for disposition under the then Land Act 1924.                                                  |
|                                 | NZ Gazette 1940 p976 proclaimed Parts of Reserve 394 and 3286 to be road (SO 7114).                                                                                                          |
|                                 | NZ Gazette 1965 p2047 revoked the reservation over Reserves 429 and 1313 (SO 2070) and Part Reserve 394 (SO's 2725 and 5848) deeming the land to be Crown Land subject to the Land Act 1948. |
|                                 | NZ Gazette 1981 p2327 (GN 343645/1) declared Parts Run 327 to be Government Road and stopped (SO 's 14939).                                                                                  |
|                                 | <b>NZ Gazette 1981 p2328</b> (GN 343644/1) proclaimed Parts of Run 327 to be taken for Road (SO 's 14937, 14938 and 14939).                                                                  |
|                                 | NZ Gazette 1999 p1251 declared road (SH 73) across streams within the lease to be stopped and dealt with as Crown Land under the Land Act 1948 (SO 14939,14941).                             |
|                                 | NZ Gazette 1999 p1252 (A409435.2) declared land to be road (SH 73) and amalgamated stopped road and severance lands into the Pastoral lease (SO 14937,14938,14939,14940,14941 and 19699).    |
| Lease Ref                       | CL CB5D/1389 pursuant to Section 66 and registered under Section 83 of the Land Act 1948 as varied by Memorandum of Renewal A 433415.1.                                                      |
| Legalisation Cards              | Searched legalisation cards for SO's 14937-14941 and 19699 (copies attached).                                                                                                                |
|                                 | All actions have been completed. It is noted however that Area S on SO 14939 stopped is still capable of incorporation into the Pastoral lease.                                              |
| CLR                             | Confirms Pastoral Lease tenure.                                                                                                                                                              |
| Allocation Maps (if applicable) | Extracts of Allocation Map K34 (S.O.17120) show that there are no allocations to DOC within the lease area.                                                                                  |
|                                 | However there are lands adjoining that are allocated to DoC - (DoC. Allocations K342-7).                                                                                                     |
|                                 | The SOE Allocation maps were searched and are not applicable.                                                                                                                                |