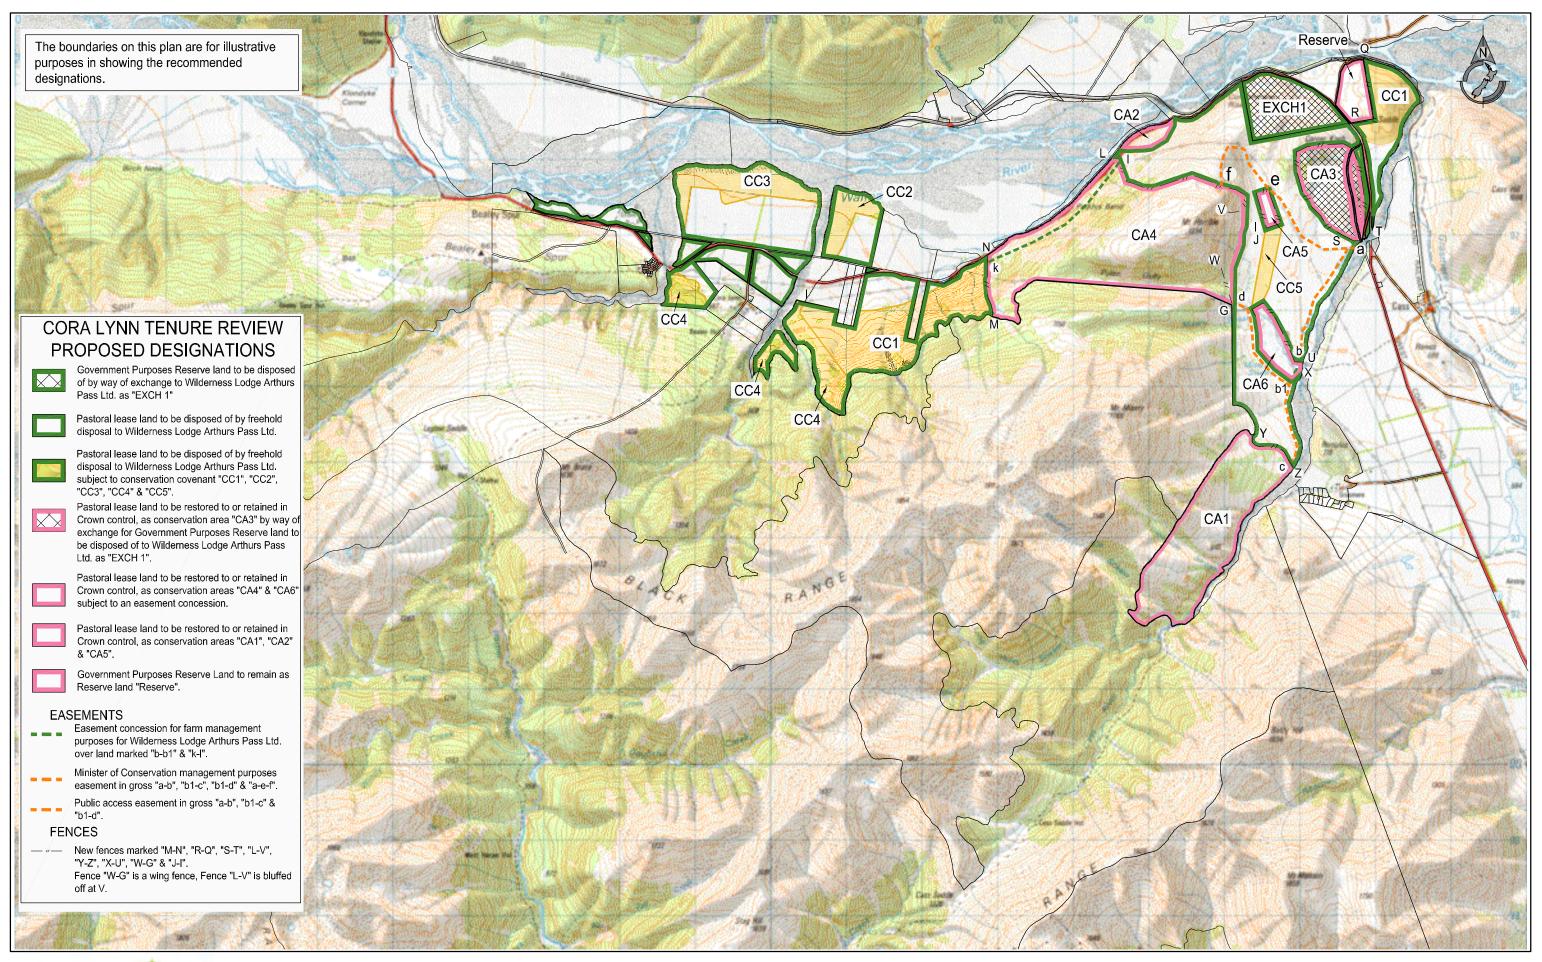

## Preliminary Proposal Designations Plan

The attached plan is a copy of the Designations Plan included in the Preliminary Proposal for the above review.

The report attached is released under the Official Information Act 1982.

## CORA LYNN PRELIMINARY PROPOSAL (Pts. RUN 327 Canterbury)

0 1 2 3 4 5km

| Version                   | 1 | 2 | 3 | 4            | 5 |
|---------------------------|---|---|---|--------------|---|
| Canterbury Land District  |   |   |   | Sheet 1 of 1 |   |
| Topographic Map 260 - K34 |   |   |   | May 2011     |   |