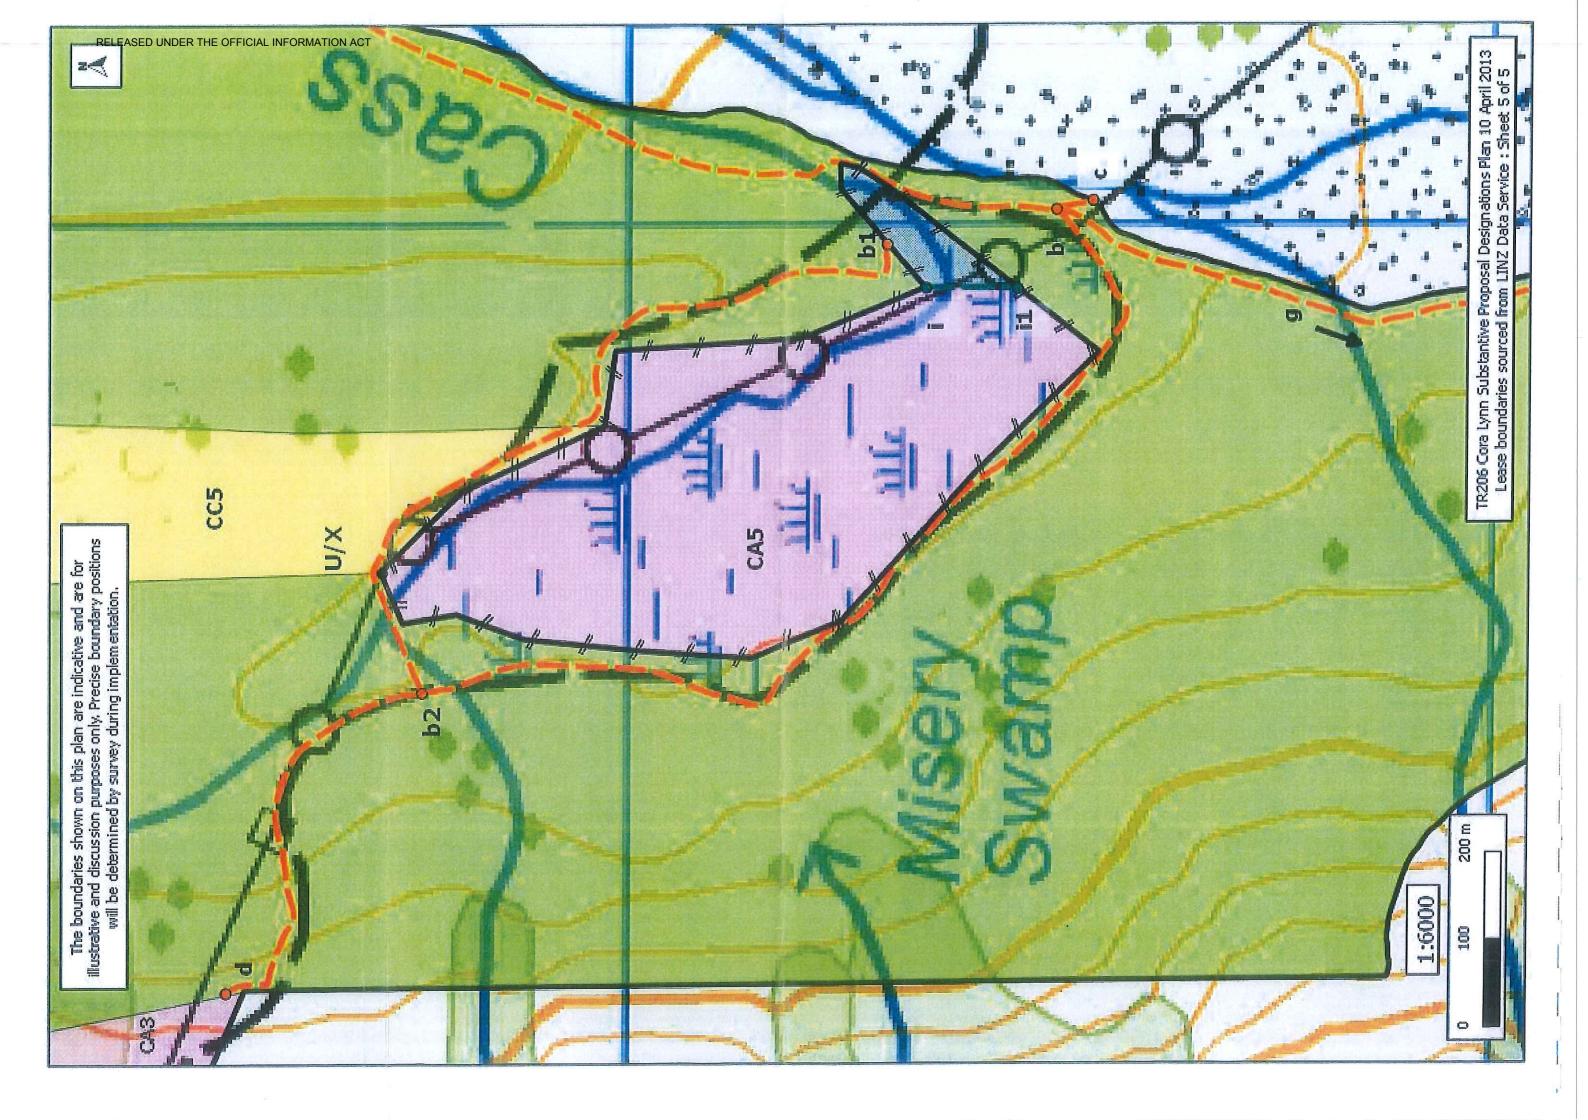

## Substantive Proposal Designations Plans

A Designations Plan forms part of the Tenure Review Substantive Proposal. The attached plan is a copy of the Designations Plan included in the Substantive Proposal for the above review. The Substantive Proposal has been accepted by the Leaseholder.

A summary of the Substantive Proposal is available as part of a notice of acceptance document lodged for registration against the Landonline computer register of the leasehold Certificate of Title being **OT386/130**. The Notice of Acceptance is a public document searchable by licensed remote access to Landonline.