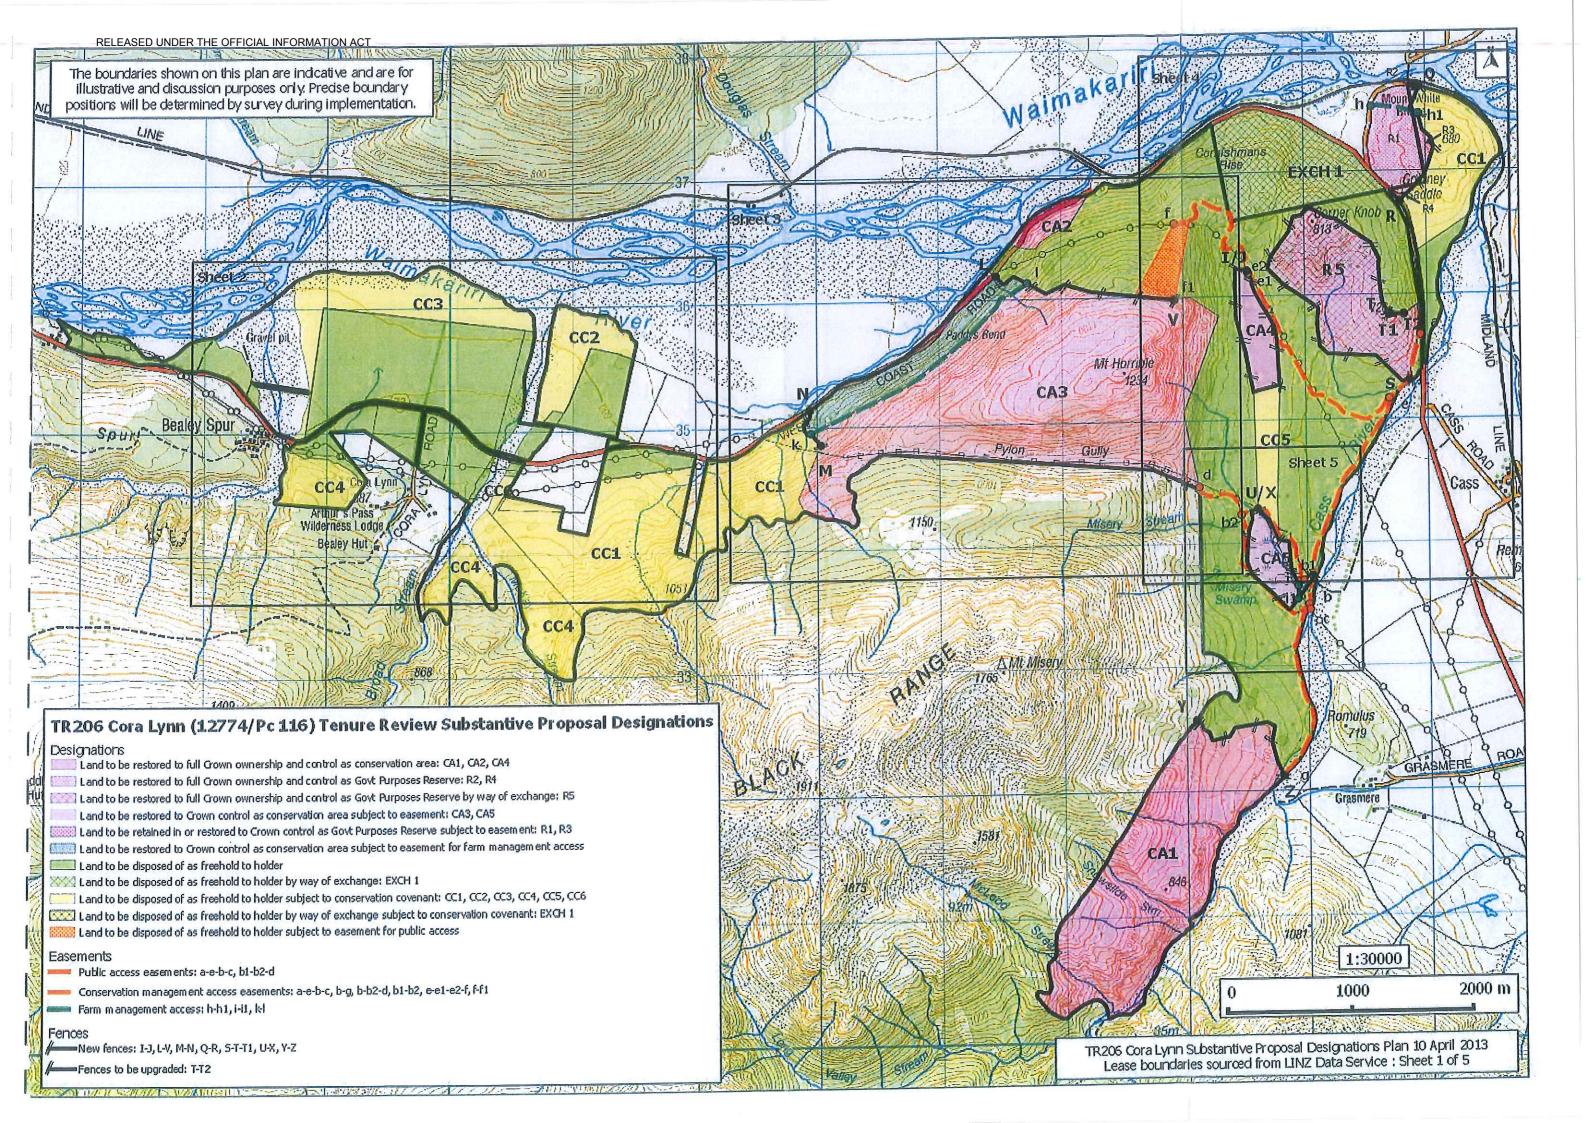

## Substantive Proposal Designations Plans

A Designations Plan forms part of the Tenure Review Substantive Proposal. The attached plan is a copy of the Designations Plan included in the Substantive Proposal for the above review. The Substantive Proposal has been accepted by the Leaseholder.

A summary of the Substantive Proposal is available as part of a notice of acceptance document lodged for registration against the Landonline computer register of the leasehold Certificate of Title being **OT386/130**. The Notice of Acceptance is a public document searchable by licensed remote access to Landonline.