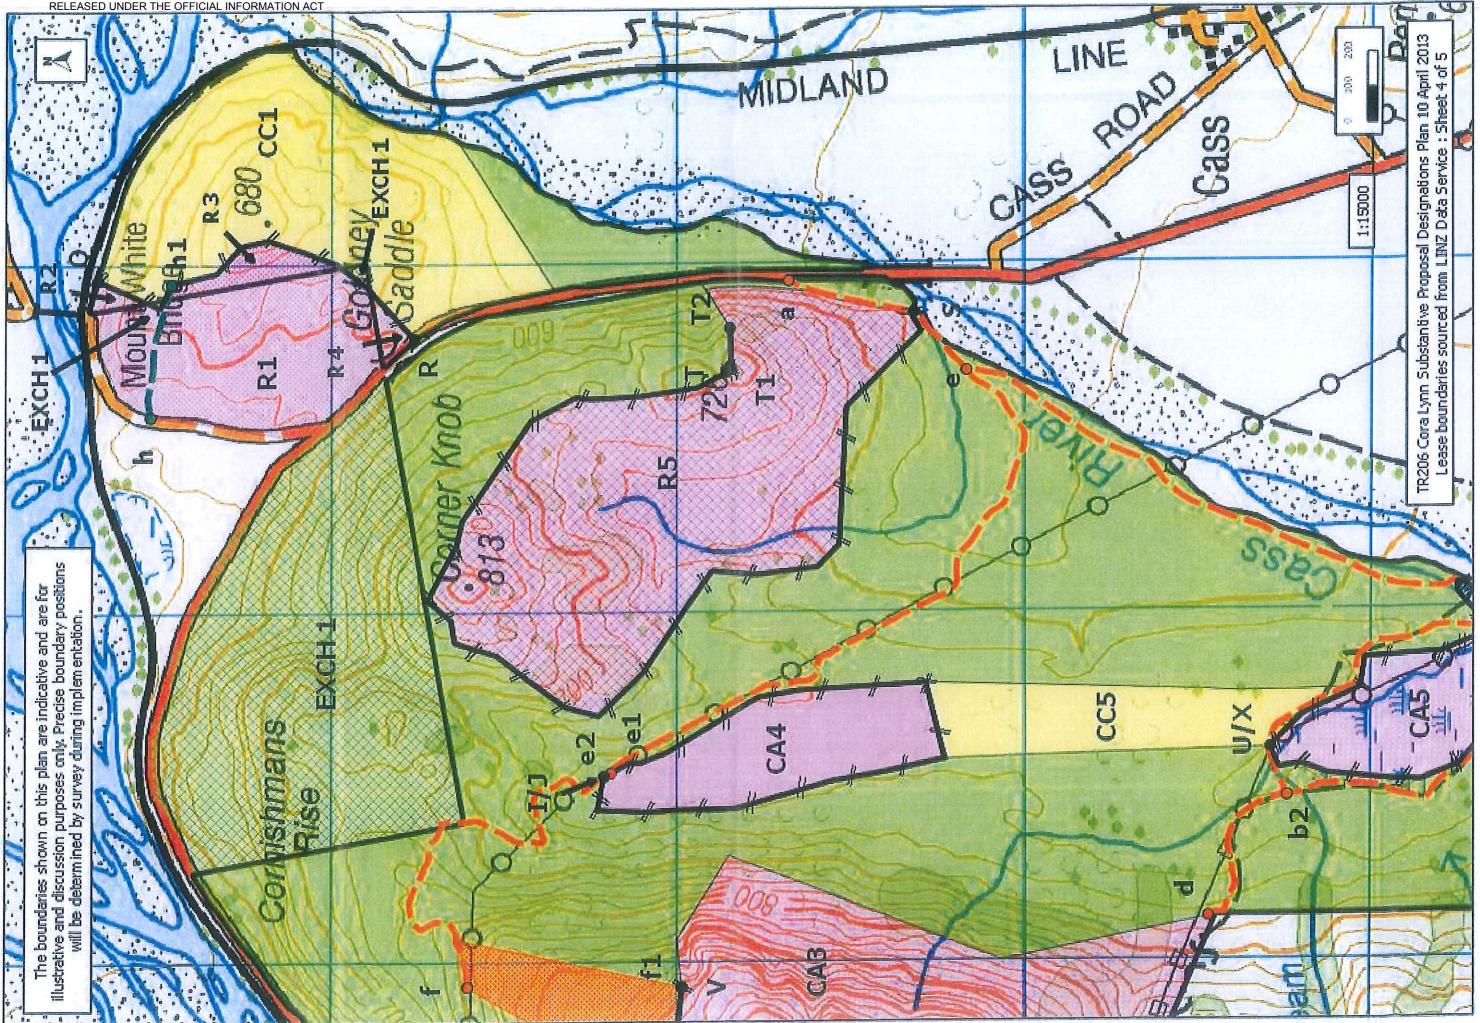

## Substantive Proposal Designations Plans

A Designations Plan forms part of the Tenure Review Substantive Proposal. The attached plan is a copy of the Designations Plan included in the Substantive Proposal for the above review. The Substantive Proposal has been accepted by the Leaseholder.

A summary of the Substantive Proposal is available as part of a notice of acceptance document lodged for registration against the Landonline computer register of the leasehold Certificate of Title being **OT386/130**. The Notice of Acceptance is a public document searchable by licensed remote access to Landonline.