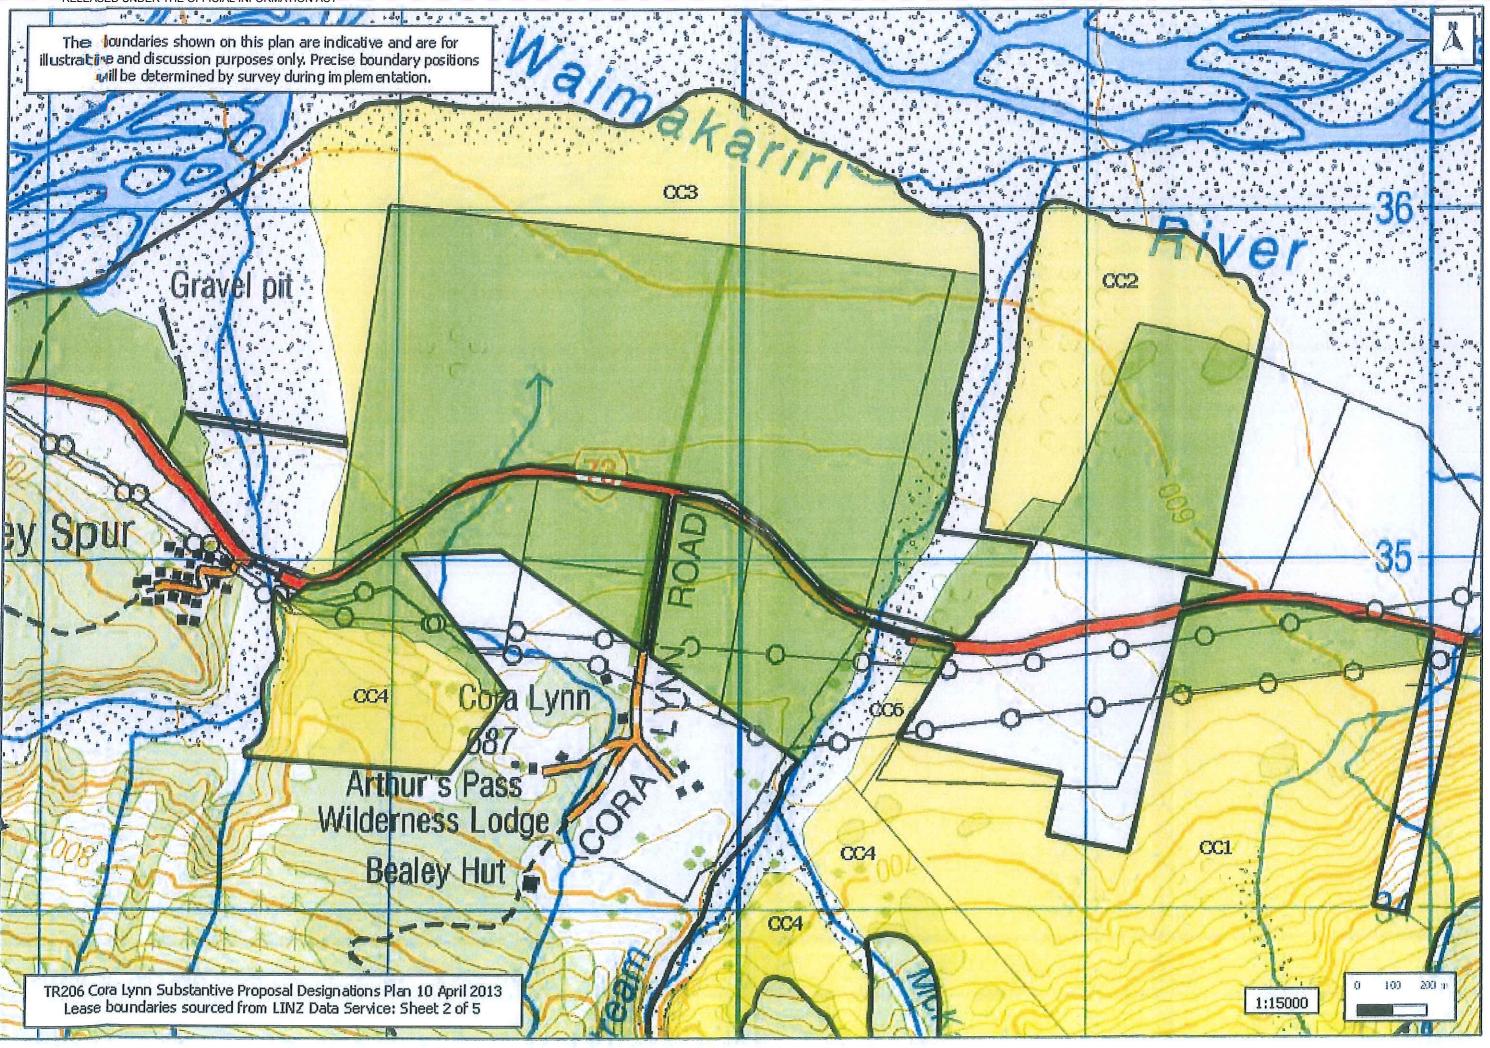

## Substantive Proposal Designations Plans

A Designations Plan forms part of the Tenure Review Substantive Proposal. The attached plan is a copy of the Designations Plan included in the Substantive Proposal for the above review. The Substantive Proposal has been accepted by the Leaseholder.

A summary of the Substantive Proposal is available as part of a notice of acceptance document lodged for registration against the Landonline computer register of the leasehold Certificate of Title being **OT386/130**. The Notice of Acceptance is a public document searchable by licensed remote access to Landonline.