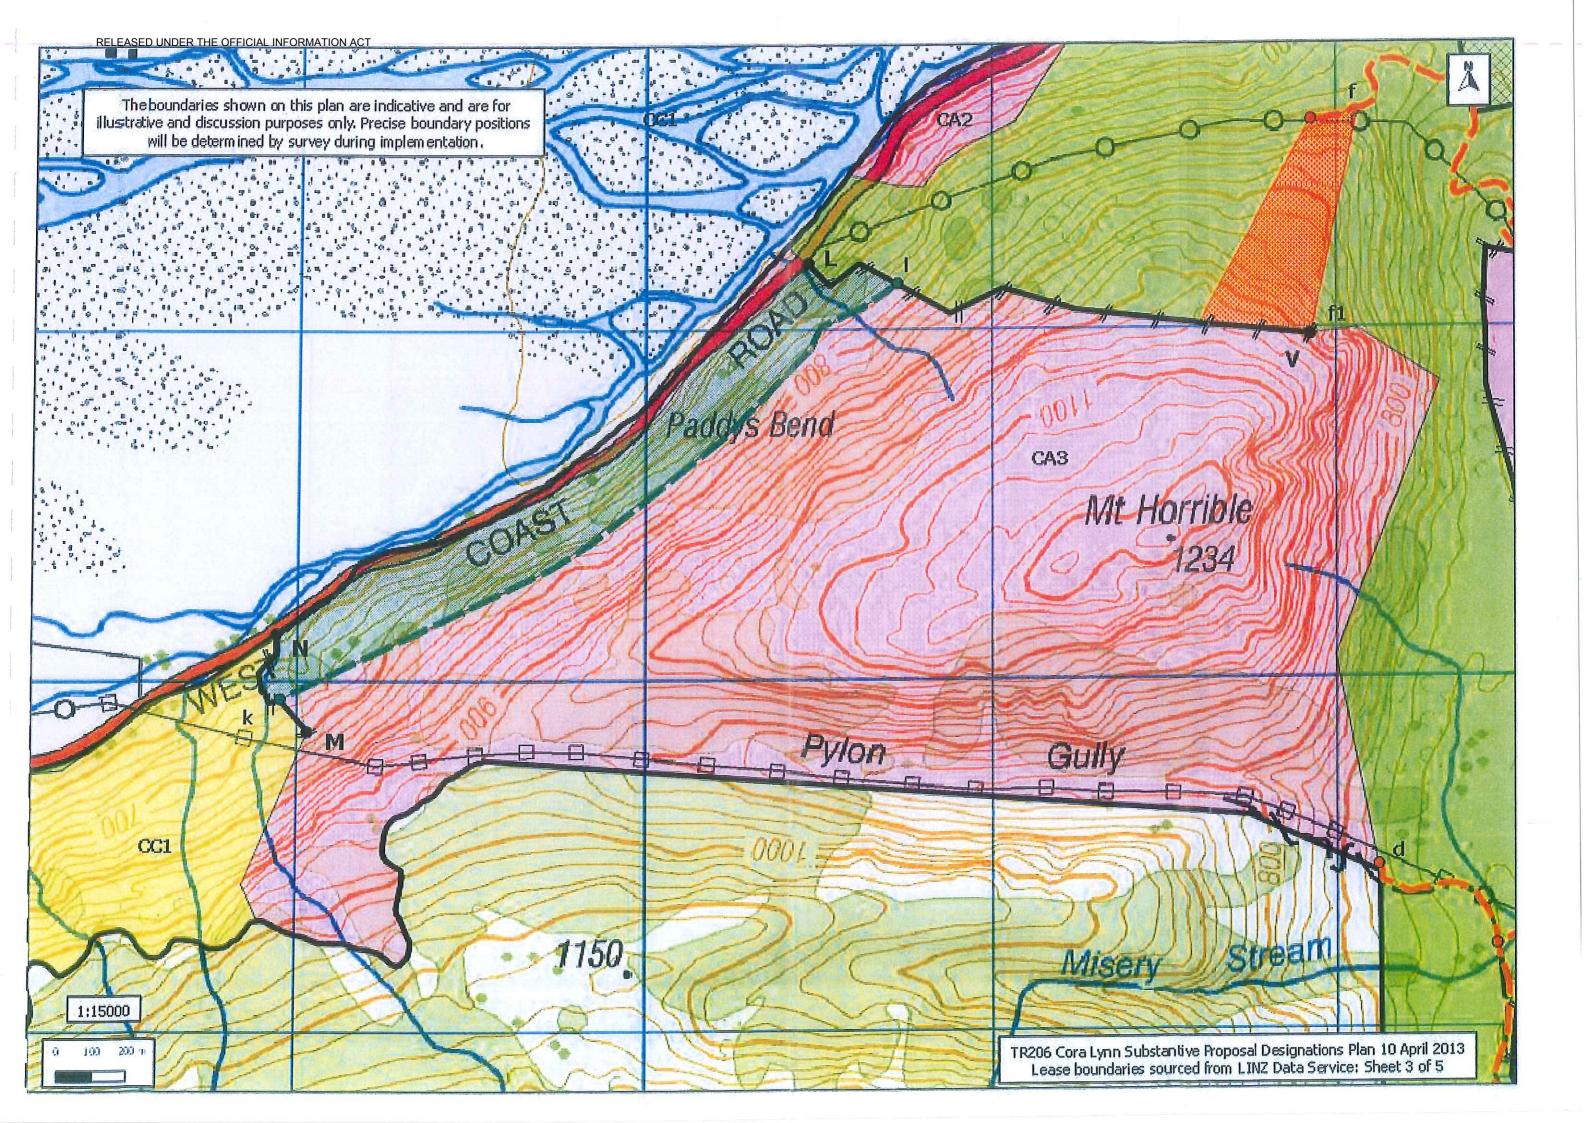

## Substantive Proposal Designations Plans

A Designations Plan forms part of the Tenure Review Substantive Proposal. The attached plan is a copy of the Designations Plan included in the Substantive Proposal for the above review. The Substantive Proposal has been accepted by the Leaseholder.

A summary of the Substantive Proposal is available as part of a notice of acceptance document lodged for registration against the Landonline computer register of the leasehold Certificate of Title being **OT386/130**. The Notice of Acceptance is a public document searchable by licensed remote access to Landonline.