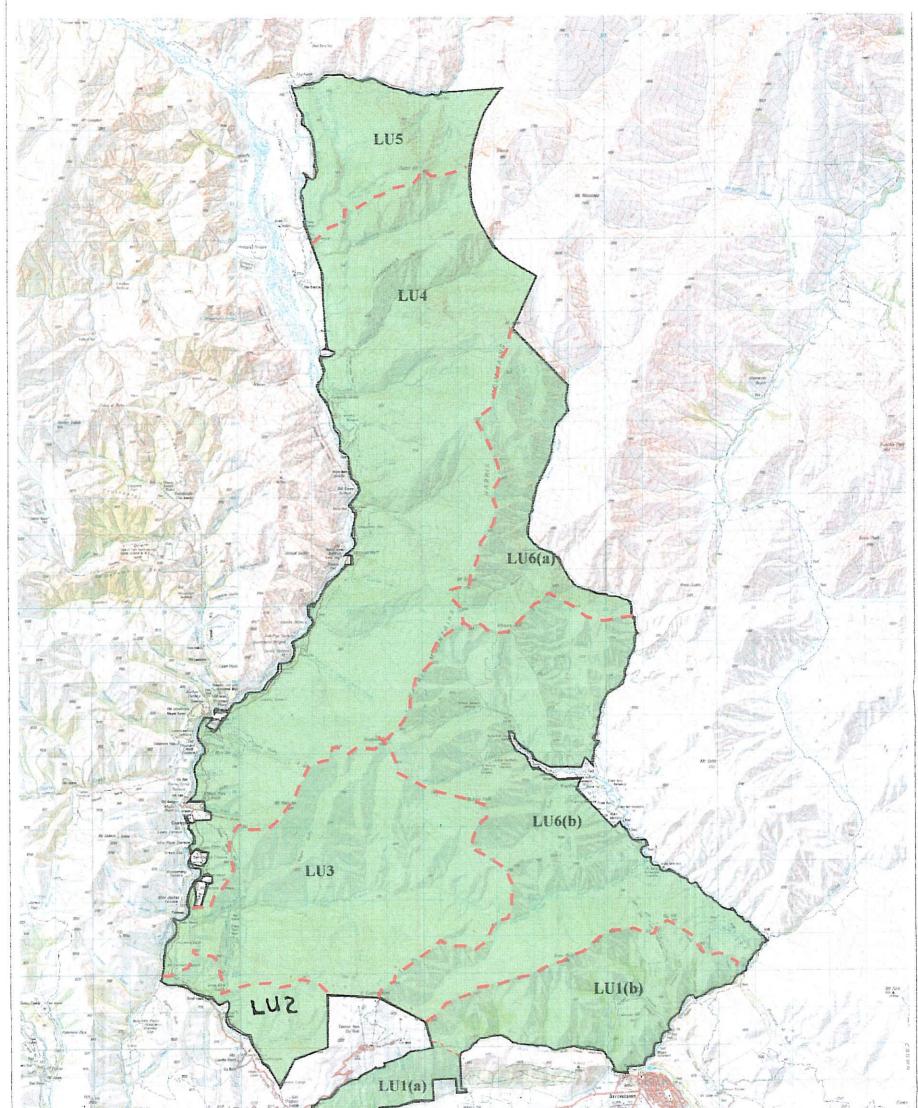

## Plan attaching to the Conservation Resources Report

- Significant Landscape Units & Significant Landscape Values Map

The following plan forms part of the Conservation Resources Report provided by the Department of Conservation.

## MAP 4.2.2: CORONET PEAK PASTORAL LEASE- LANDSCAPE UNITS AND SIGNIFICANT LANDSCAPE VALUES

## Sul de T KEY: Areas of significant inherent Landscape Unit I. landscape value Front Faces (Coronet) Front Faces (Arrow) Shotover Faces LU1(a): LU4: Polnoon Burn LU5: LU1(b): Upper Arrow Long Gully LU6(a): LU2: N LU6(b): Mid Arrow Basins Deep Creek LU3: