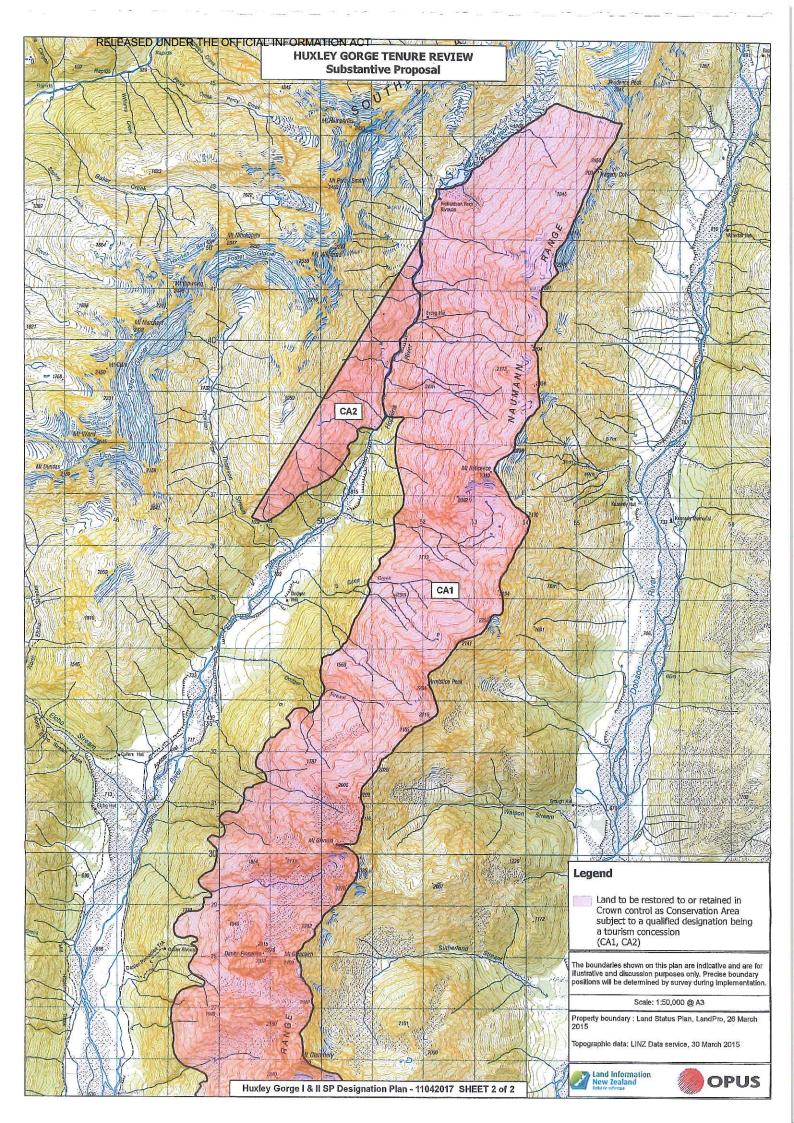

## Substantive Proposal Designations Plan

A Designations Plan forms part of the Tenure Review Substantive Proposal. The attached plan is a copy of the Designations Plan included in the Substantive Proposal for the above review. The Substantive Proposal has been accepted by the Leaseholder.

A summary of the Substantive Proposal is available as part of a notice of acceptance document lodged for registration against the Landonline computer register of the leasehold Certificate of Title being *CB529/213 & OT386/33*. The Notice of Acceptance is a public document searchable by licensed remote access to Landonline.