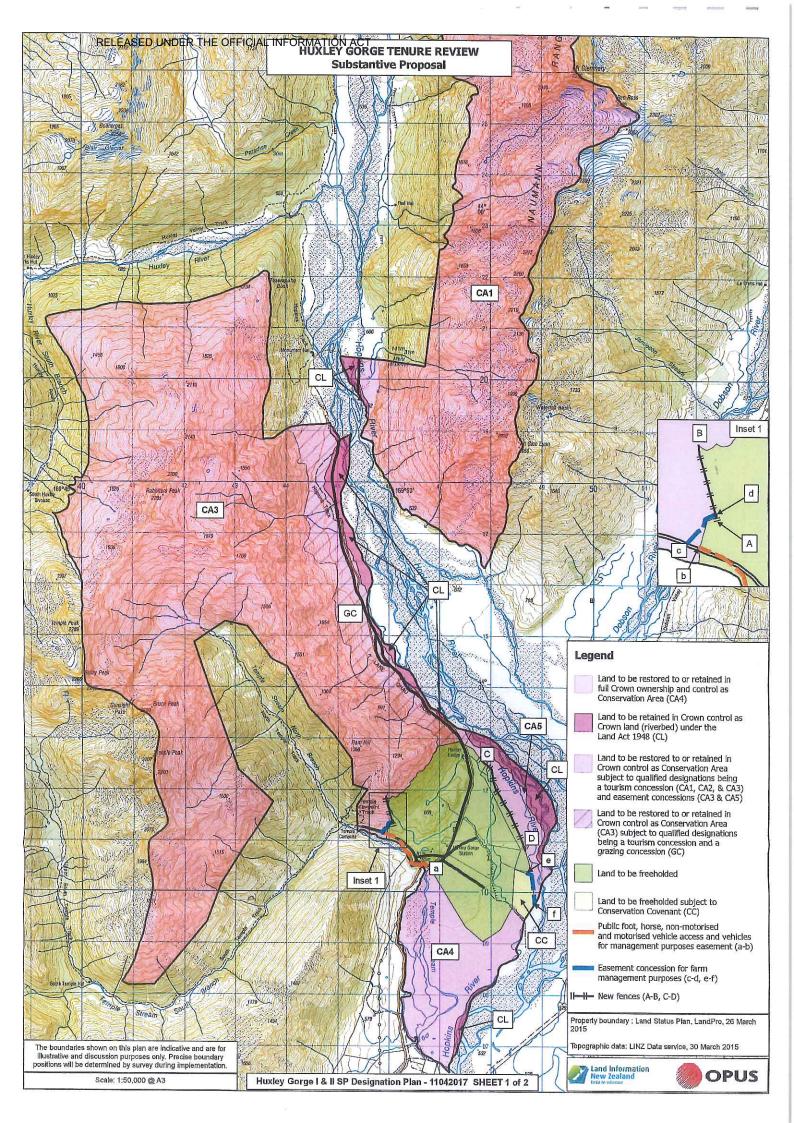

## Substantive Proposal Designations Plan

A Designations Plan forms part of the Tenure Review Substantive Proposal. The attached plan is a copy of the Designations Plan included in the Substantive Proposal for the above review. The Substantive Proposal has been accepted by the Leaseholder.

A summary of the Substantive Proposal is available as part of a notice of acceptance document lodged for registration against the Landonline computer register of the leasehold Certificate of Title being *CB529/213 & OT386/33*. The Notice of Acceptance is a public document searchable by licensed remote access to Landonline.