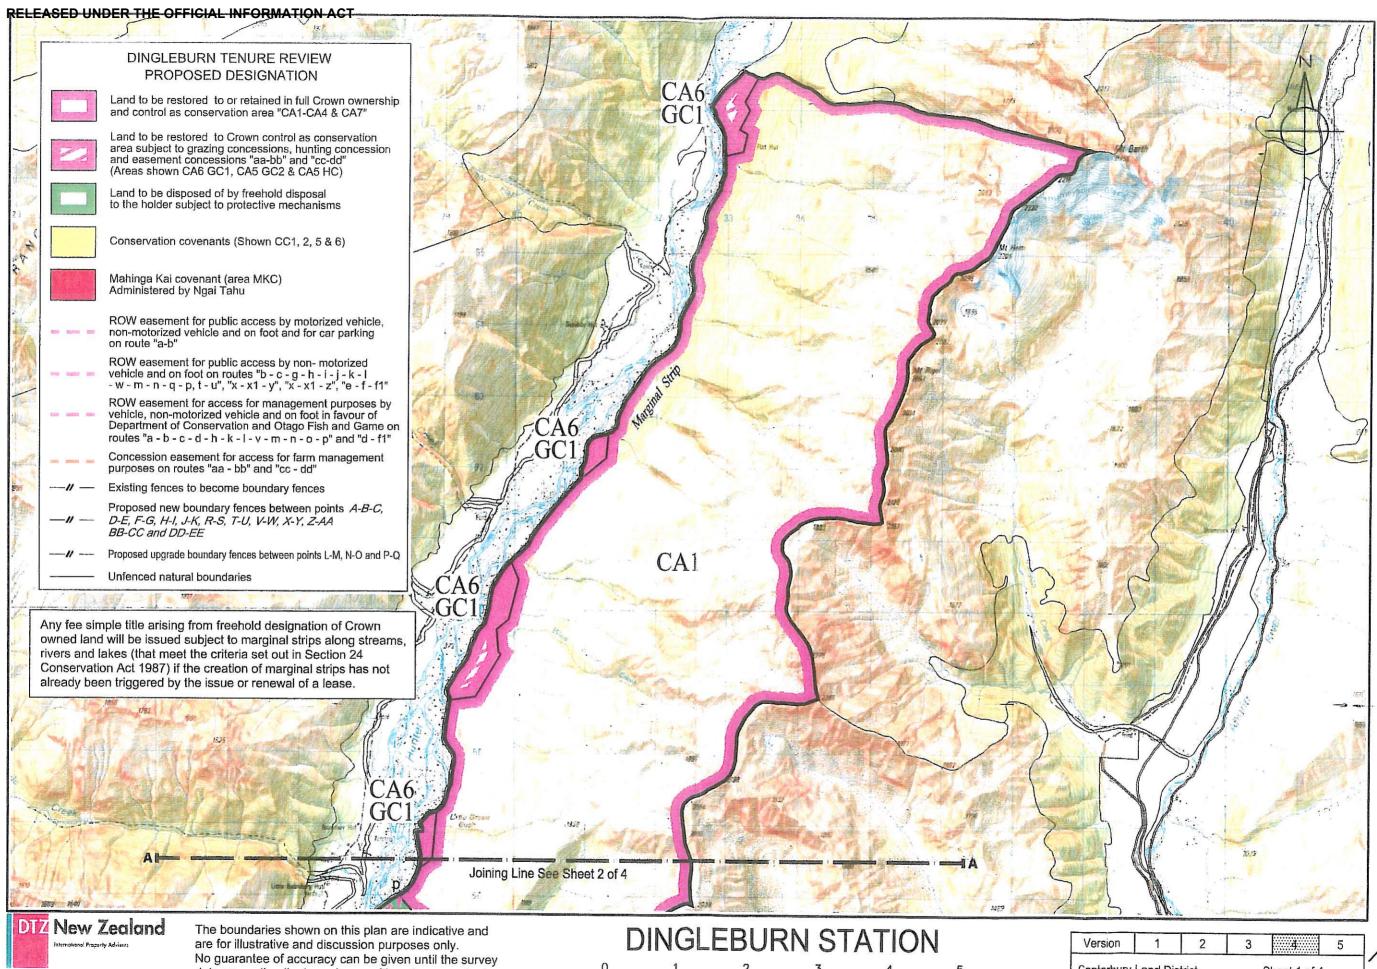

## Crown Pastoral Land Tenure Review

Lease name: Dingleburn

Lease number: PO 151

## **Designations Plan**

A Designations Plan forms part of the Tenure Review Substantive Proposal. The attached plan is a copy of the Designations Plan included in the Substantive Proposal for the above review. The Substantive Proposal has been accepted by the Leaseholder.

A summary of the Substantive Proposal is available as part of a notice of acceptance document lodged for registration against the Landonline computer register of the leasehold Certificate of Title being CB529/66. The Notice of Acceptance is a public document searchable at a LINZ processing centre or by licenced remote access to Landonline.