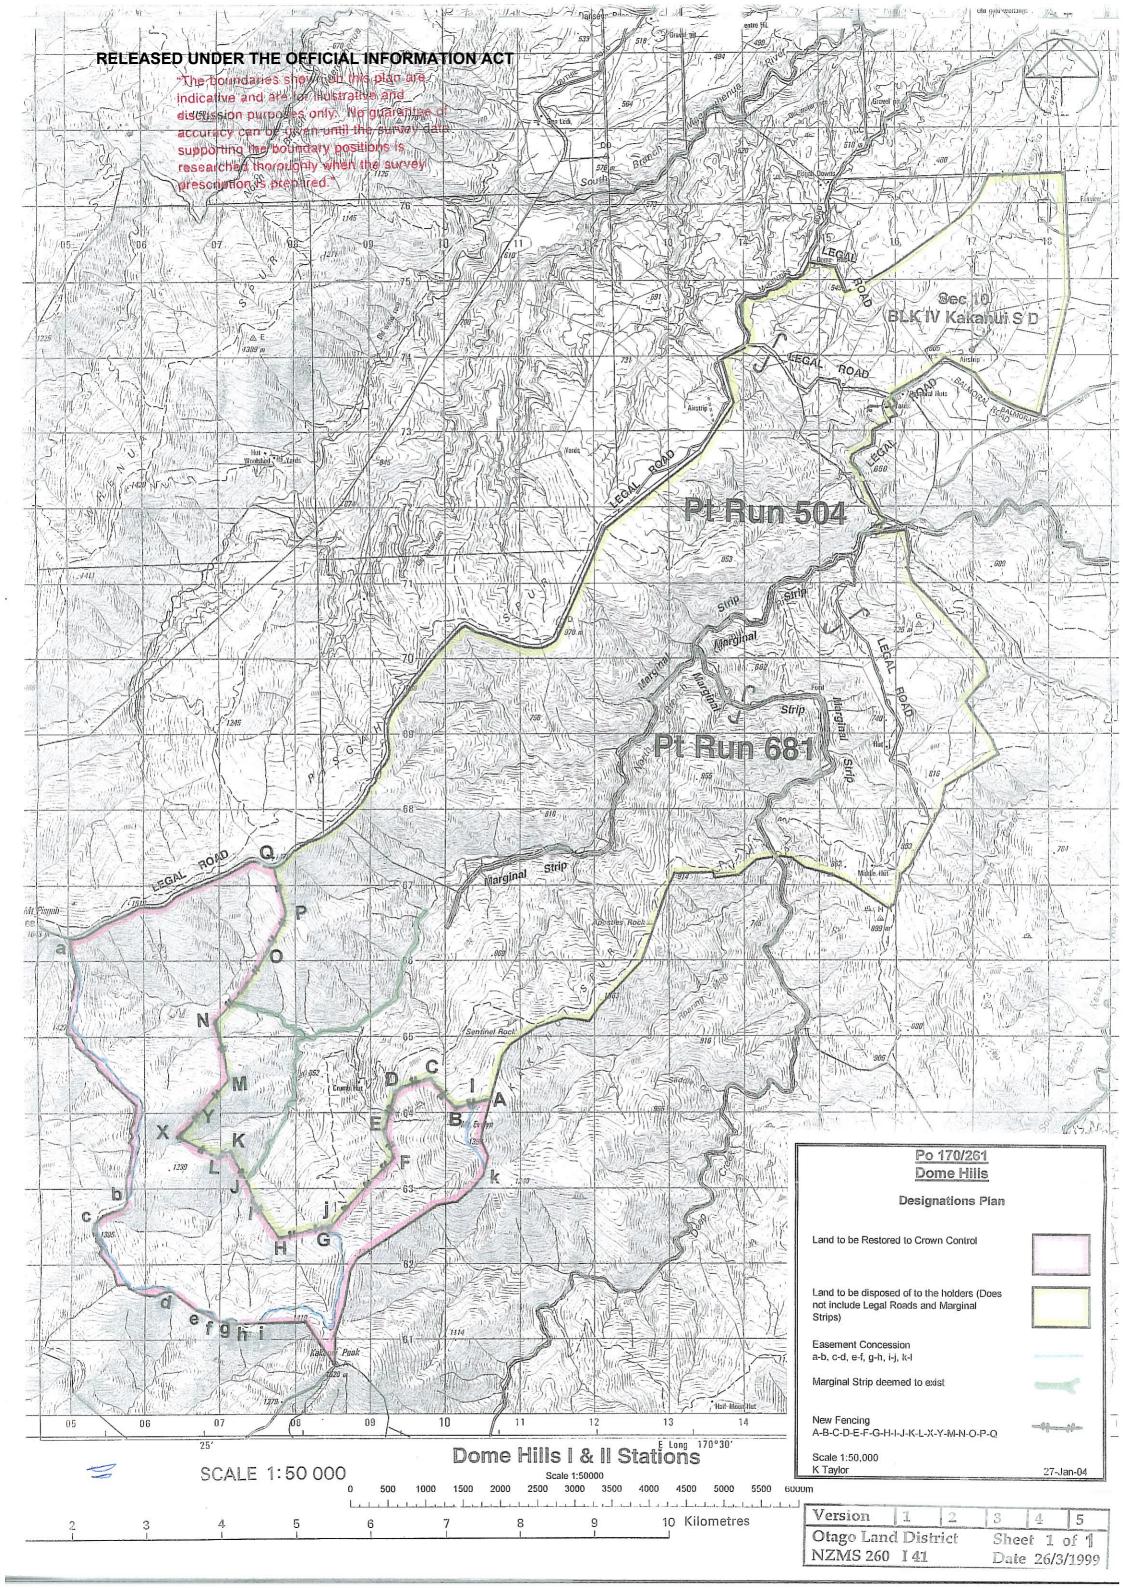

## Crown Pastoral Land Tenure Review

Lease name: DOME HILLS II &

**DOME HILLS STATION** 

Lease number: PO 261 & PO 170

**Designations Plan** 

A Designations Plan forms part of the Tenure Review Substantive Proposal. The attached plan is a copy of the Designations Plan included in the Substantive Proposal for the above review. The Substantive Proposal has been accepted by the Leaseholder.

A summary of the Substantive Proposal is available as part of a notice of acceptance document lodged for registration against the Landonline computer register of the leasehold Certificate of Title being OT386/49 & OTA2/1227. The Notice of Acceptance is a public document searchable at a LINZ processing centre or by licenced remote access to Landonline.