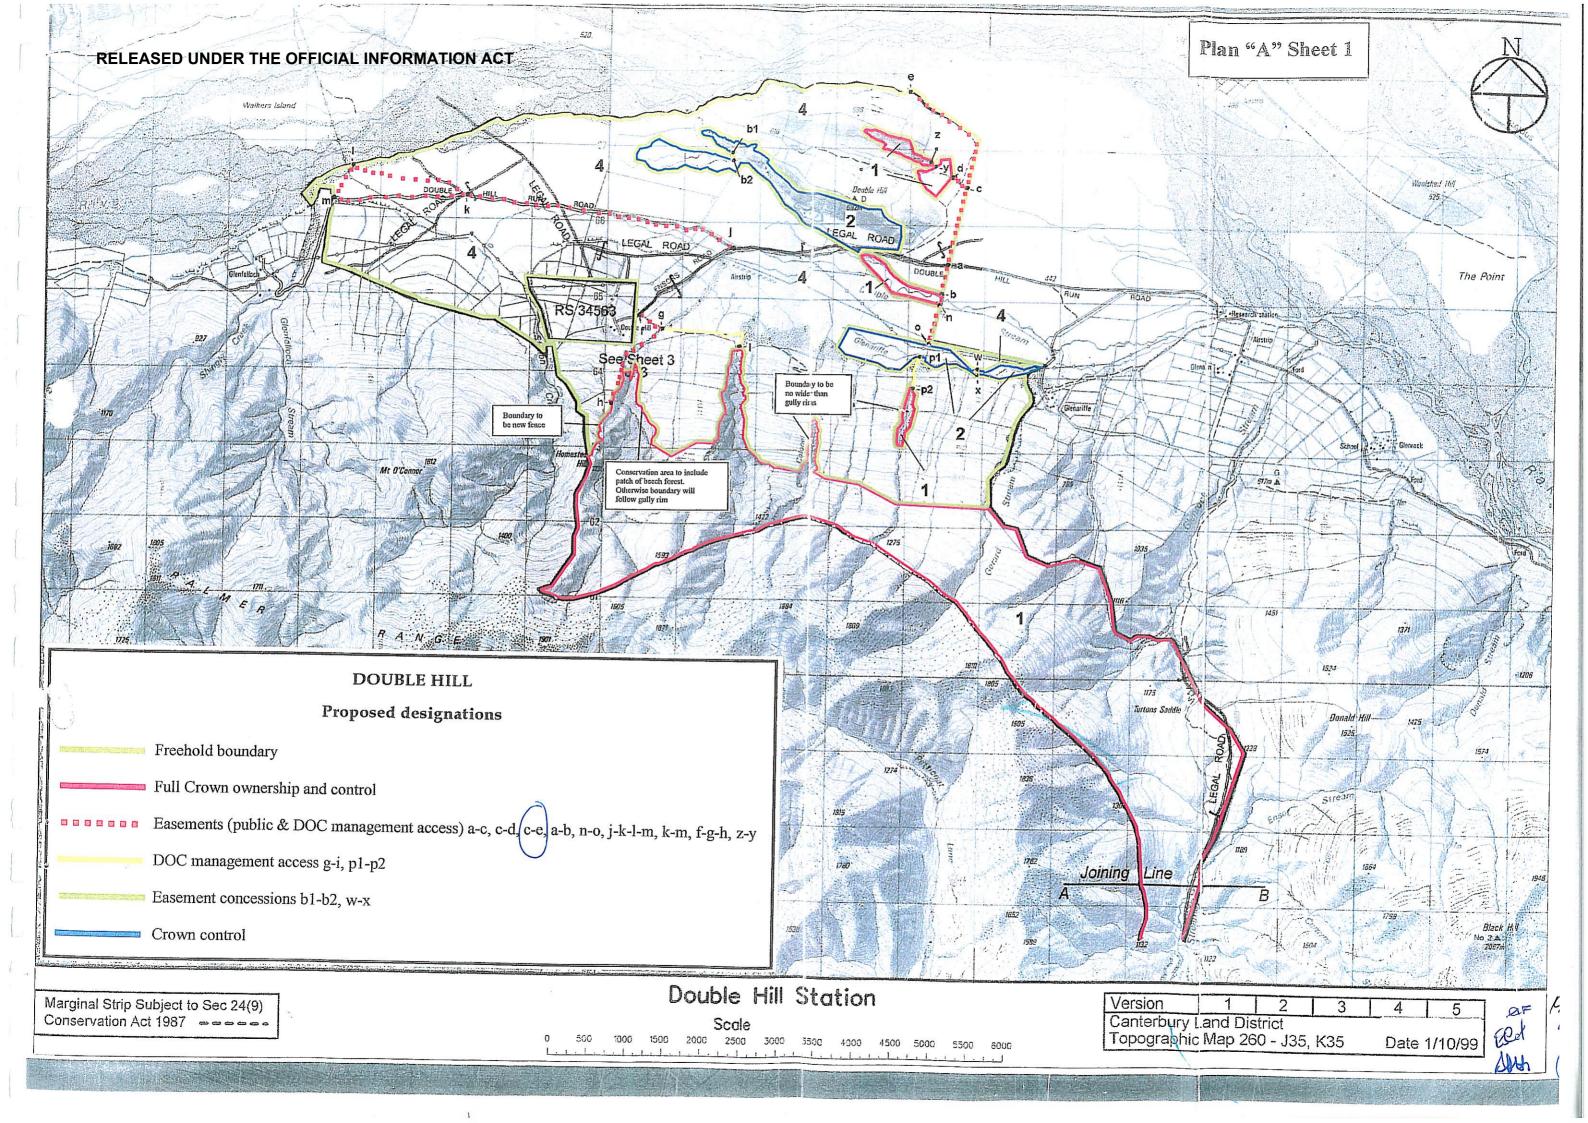

## Crown Pastoral Land Tenure Review

Lease name: DOUBLE HILL

Lease number: PC 127

## **Designations Plan 1**

A Designations Plan forms part of the Tenure Review Substantive Proposal. The attached plan is a copy of the Designations Plan included in the Substantive Proposal for the above review. The Substantive Proposal has been accepted by the Leaseholder.

A summary of the Substantive Proposal is available as part of a notice of acceptance document lodged for registration against the Landonline computer register of the leasehold Certificate of Title being CB17422. The Notice of Acceptance is a public document searchable at a LINZ processing centre or by licenced remote access to Landonline.