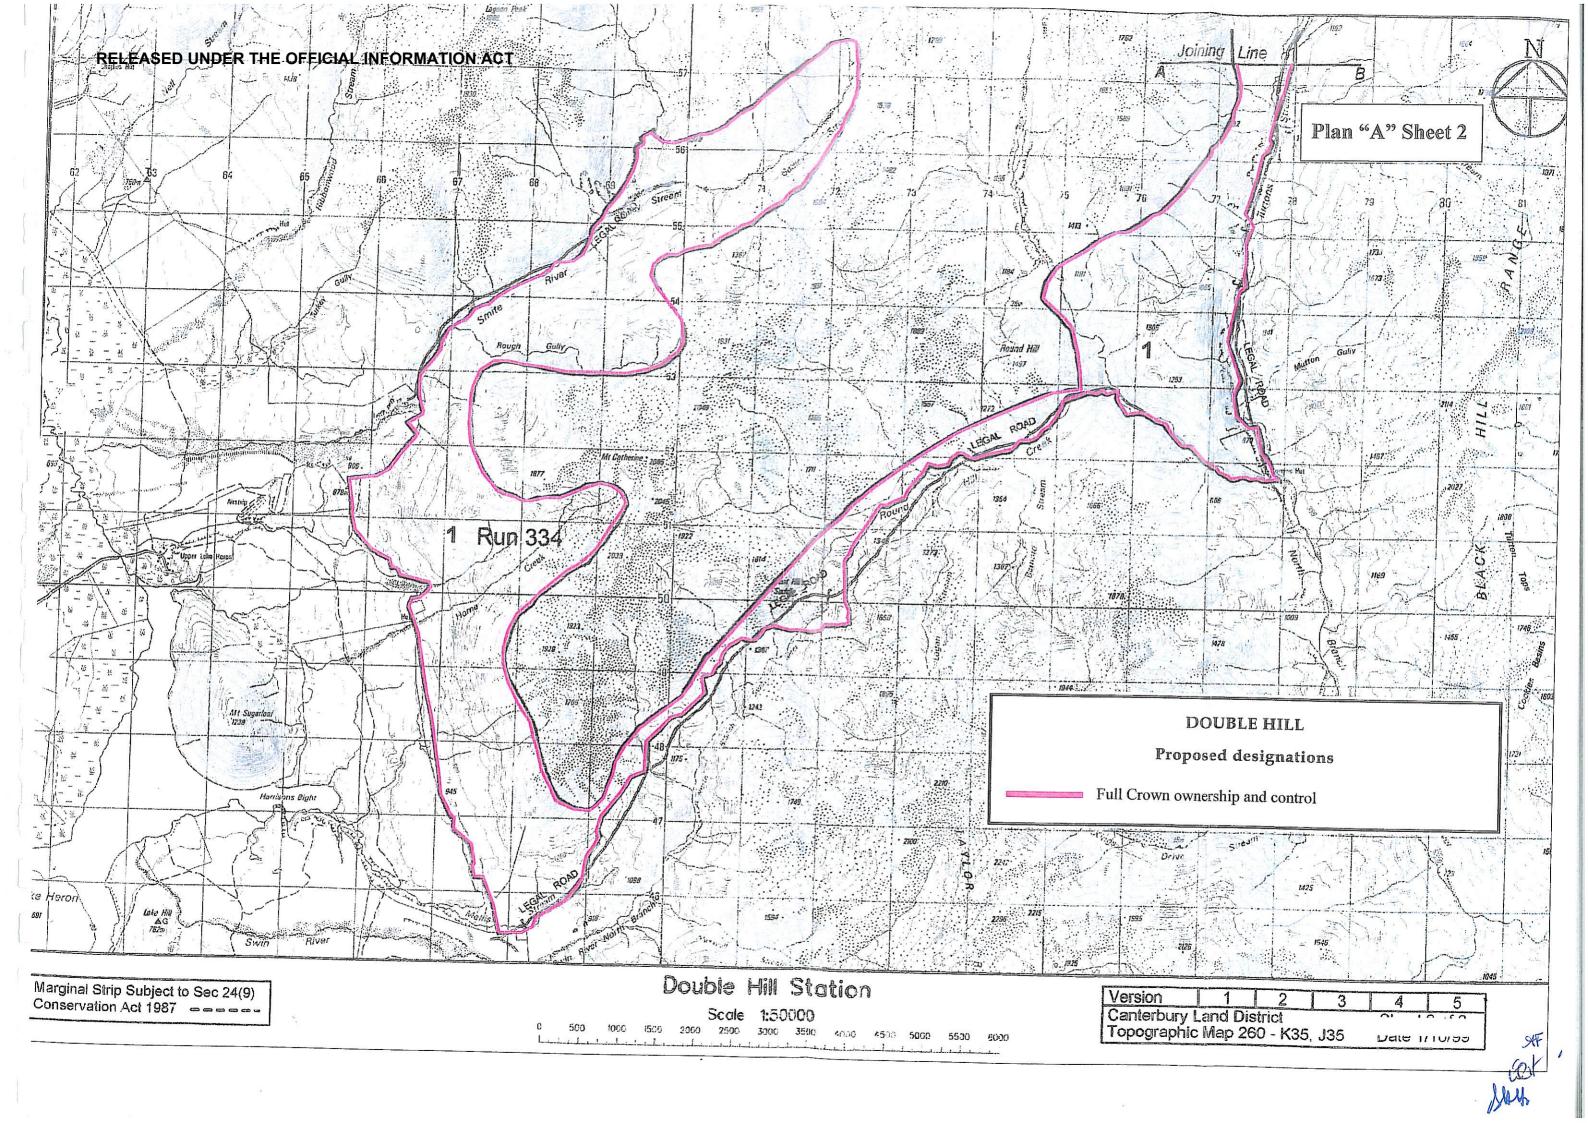

## **Designations Plan 2**

A Designations Plan forms part of the Tenure Review Substantive Proposal. The attached plan is a copy of the Designations Plan included in the Substantive Proposal for the above review. The Substantive Proposal has been accepted by the Leaseholder.

A summary of the Substantive Proposal is available as part of a notice of acceptance document lodged for registration against the Landonline computer register of the leasehold Certificate of Title being CB17422. The Notice of Acceptance is a public document searchable at a LINZ processing centre or by licenced remote access to Landonline.