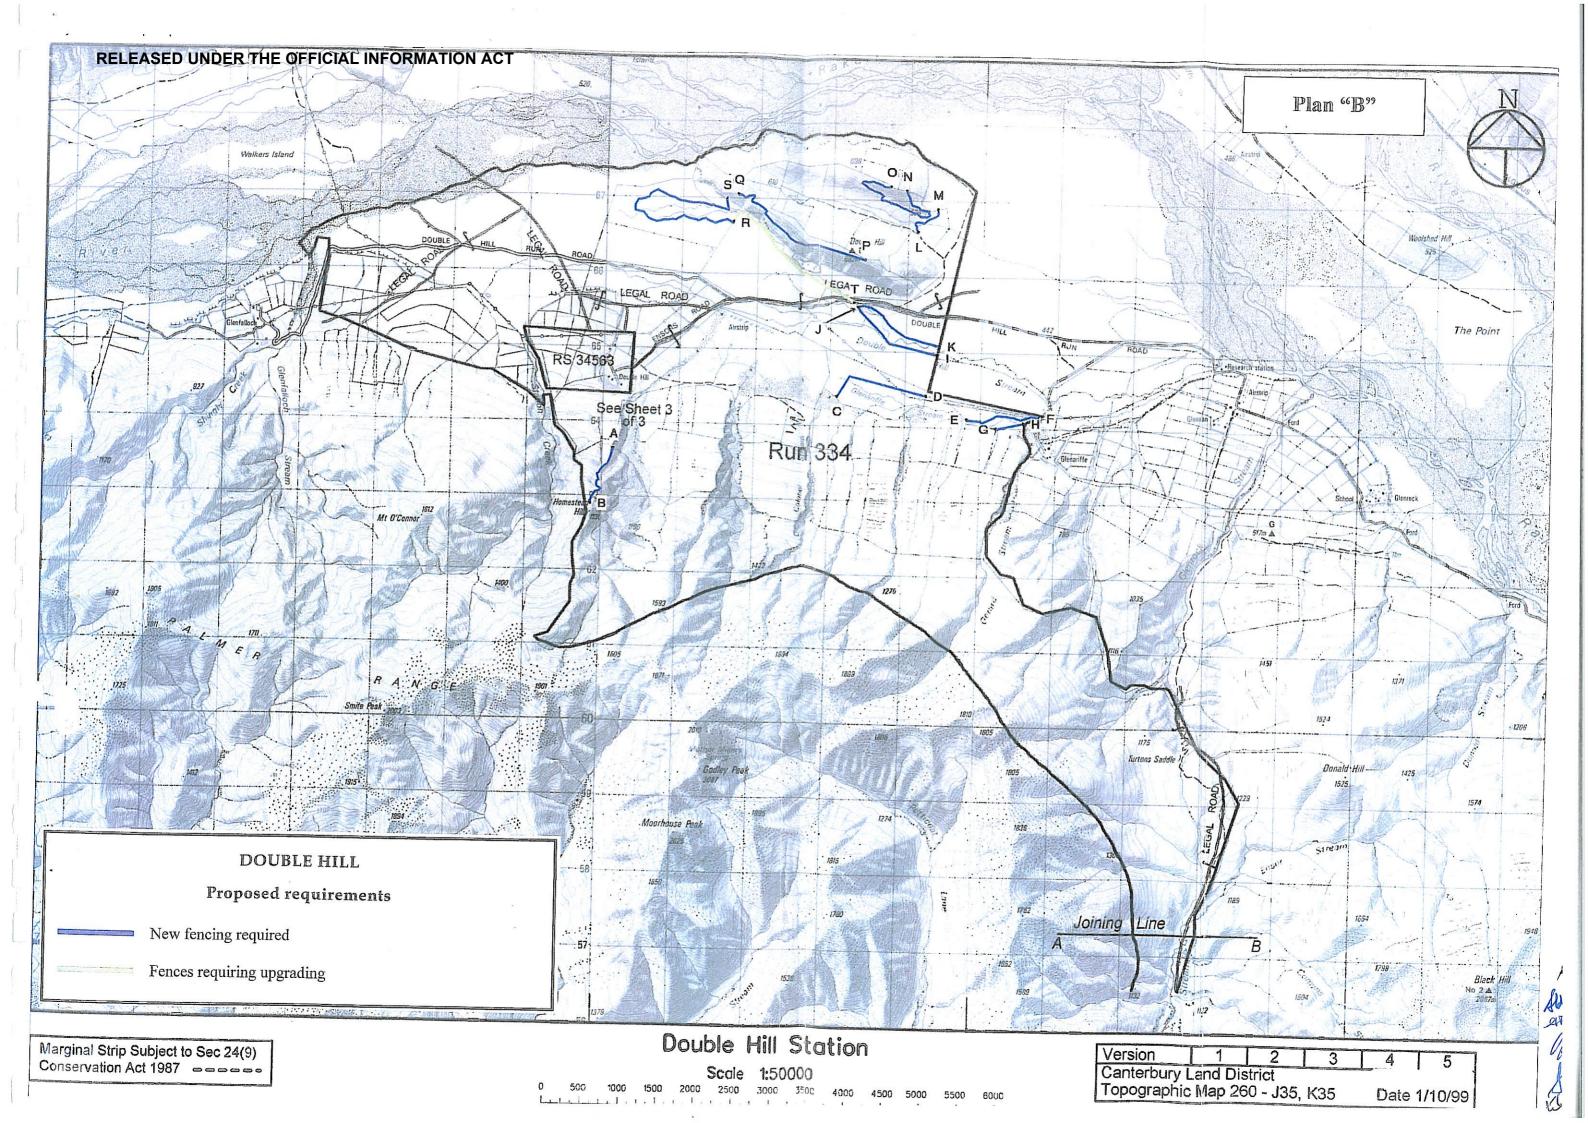

## Crown Pastoral Land Tenure Review

Lease name: DOUBLE HILL

Lease number: PC 127

## **Designations Plan 3**

A Designations Plan forms part of the Tenure Review Substantive Proposal. The attached plan is a copy of the Designations Plan included in the Substantive Proposal for the above review. The Substantive Proposal has been accepted by the Leaseholder.

A summary of the Substantive Proposal is available as part of a notice of acceptance document lodged for registration against the Landonline computer register of the leasehold Certificate of Title being CB17422. The Notice of Acceptance is a public document searchable at a LINZ processing centre or by licenced remote access to Landonline.