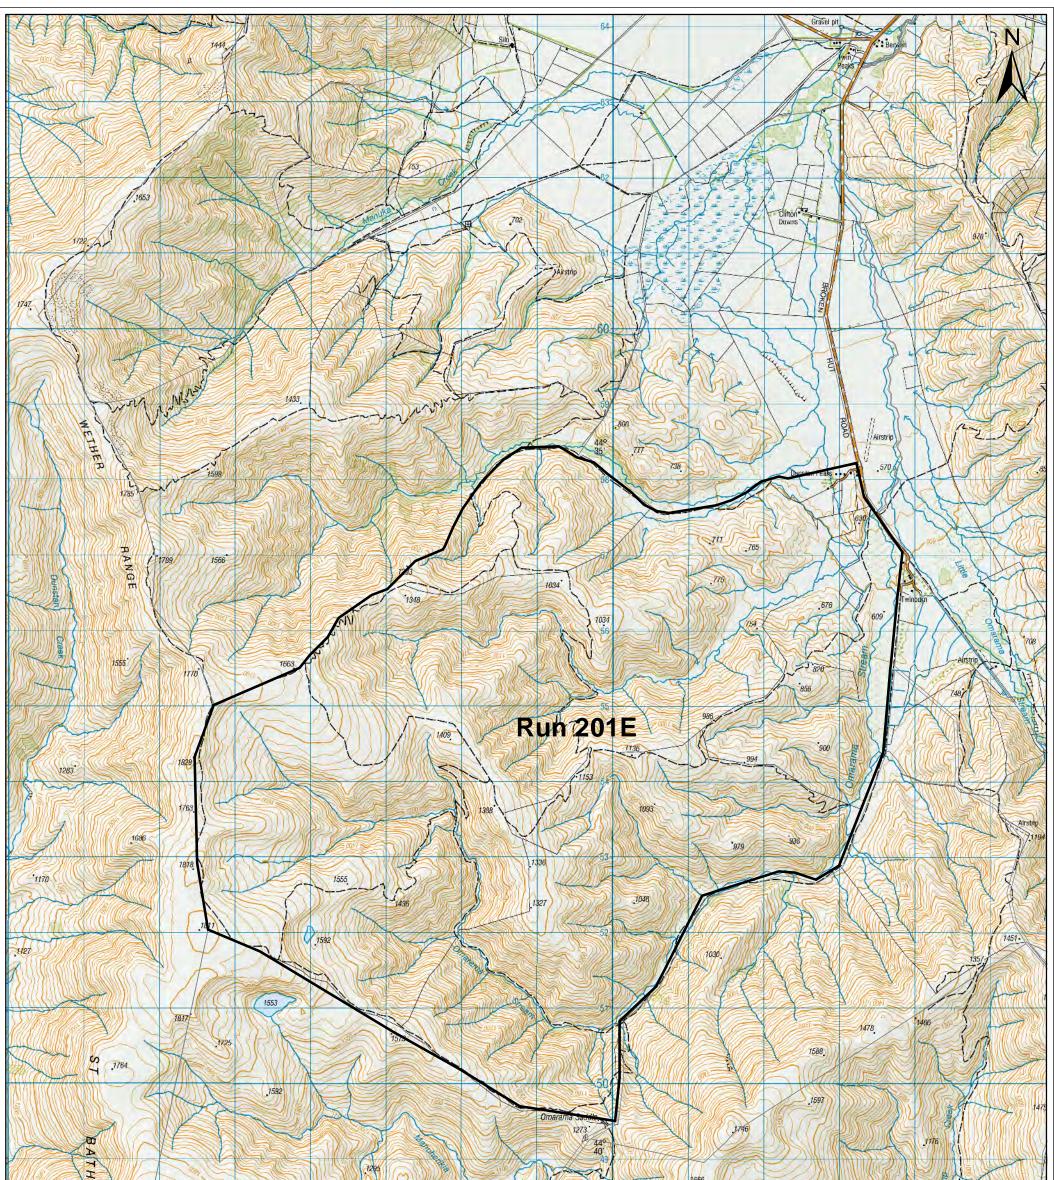

## Land Status Report - Plans

These plans attach to and support the Due Diligence Report.

They are released under the Official Information Act 1982.

July

10

|                                                                                  | 140                    | 1707-<br>HUI-<br>HUI-                                          | 1666.                                    | 1262                 |       |
|----------------------------------------------------------------------------------|------------------------|----------------------------------------------------------------|------------------------------------------|----------------------|-------|
| 1964)<br>R<br>A<br>2<br>1969<br>1957<br>CD<br>TD<br>1957                         |                        | 1381 AT                                                        | 1553.                                    | 539.                 |       |
| 3745                                                                             | 1580                   |                                                                |                                          |                      | stin5 |
|                                                                                  |                        |                                                                | 0 1<br>Kilon                             | 1 1<br>2 3<br>neters |       |
|                                                                                  | 4 5 6 7 8 9 10         |                                                                | TITLE LAND STATUS PLA<br>OTAGO LAND DIST | N                    |       |
| Sourced from Topographical maps Topo50 CA14 and CA15<br>Crown Copyright Reserved |                        | DUNSTAN PEAKS - PASTORAL LEASE                                 |                                          |                      |       |
| the                                                                              | PREPARED BY SM O'Brien | The boundaries on this plan are for illustrative purposes only |                                          | Ence: CIR 01386/86   |       |
| Corporate Propertygroup                                                          | DATE 27/05/2010        |                                                                | A3 SCALE PLOT DATE<br>1:50,000           | Sheet No of No 2     |       |