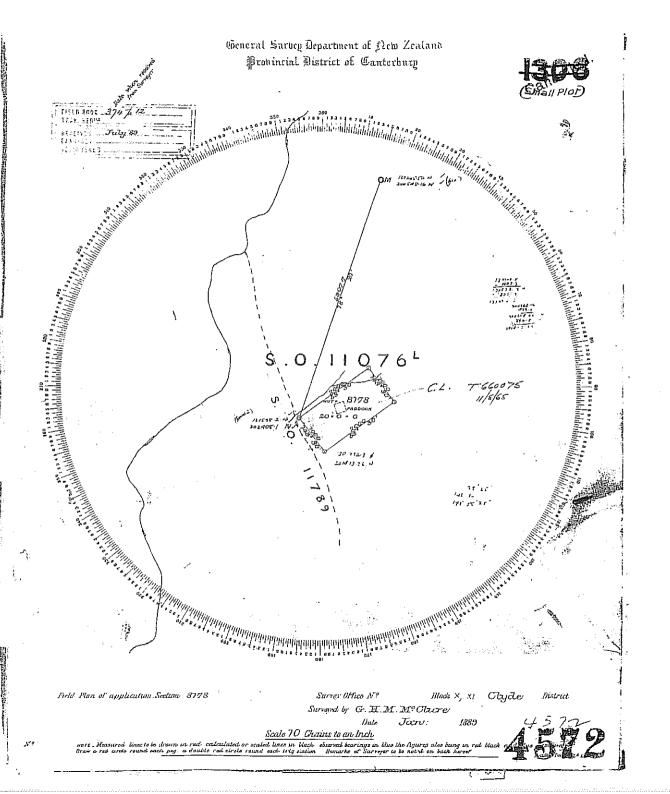

Lease name: EREWHON

Lease number: PC 142

# Due Diligence Report (including Status Report) - Part 4

This report and attachments results from a pre-Tenure Review assessment of the pastoral lease for the purpose of confirming land available for Tenure Review and any issues, rights or obligations attaching to it. The information is gathered from files and other sources available to the LINZ contractor.

Part of the information relates to research on the status of the land, resulting in a Status Report that is signed off by a LINZ approving officer. The remainder of the information is not analysed for relevancy or possible action until required, and LINZ does not guarantee its accuracy or completeness as presented.

The report attached is released under the Official Information Act 1982.



"RELEASED UNDER THE OFFICIAL INFORMATION ACT"





Canterbury Land District

Territorial Authority: Ashburton/Timaru District

Christonurch



# Rangitata River

Areas referred to in the Deed of Settlement for the Ngāi Tahu Claim

Approved as to boundaries: for Fe Rűnanga e Ngãi Tahu on behalf of the Crown

MD 115

**Extract of CLR** 

1 0 FEB 1987

| Physical States of the Company | And the second s |                     | ecosi is |                      | Toron Laboration and the second lab |                                         |               |                        |                               |                    | é                                       |
|--------------------------------|--------------------------------------------------------------------------------------