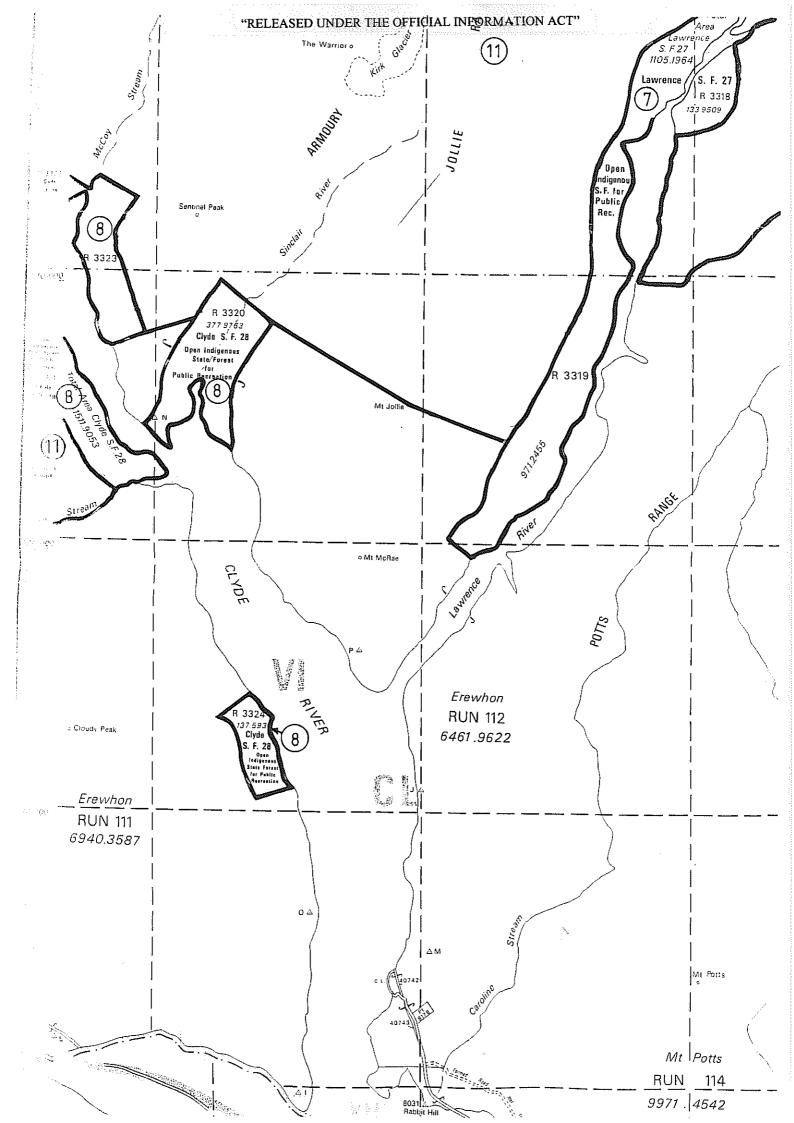

| •                                        |                 | 8             | 11 March 1987.  Crown land subject to Sections 66A, 67, 68 and 163 Land Acc 1948 and Onellenated Crown land one previously accounted for, approved in | •       |

Crown land allocation approved by the Special Hinlstorial Coordinating Committee on 3 December 1986;

State Forest land allocations approved by Cabinet following the Blakeley report on West Coast Forests.

1948 and Unalienated Grown land not previously accounted for, approved in accordance with the Special Ministerial Coordinating Committees decision of 25 march 1987 .

RELEASED UNDER THE OFFICIAL INFORMATION ACT









**DOC Consultation** 



Our ref: PAR 019, PTR 016 PTR 053, PTR 039

12 February 2002

Don McGregor McGregor Property Services 6 Cumberland Place Kaiapoi

Dear Don

# PASTORAL LEASE STATUS CHECK - EREWHON, MANUKA POINT, & MT ALGIDIUS

I refer to your letter of 2 February 2002.

I have checked the Department of Conservation's land records. The only areas of public conservation estate within the boundaries are potential or actual marginal strips. I have commented on these below. Conservation Estate does adjoin all of the properties, and is listed below:

#### EREWHON:

Erewhon is all but surrounded by public conservation land. Please refer to the attached plan. The lands are listed clockwise from the top left:

J35/1 - Rangitata & Rakaia Conservation Area. Held pursuant to Section 62