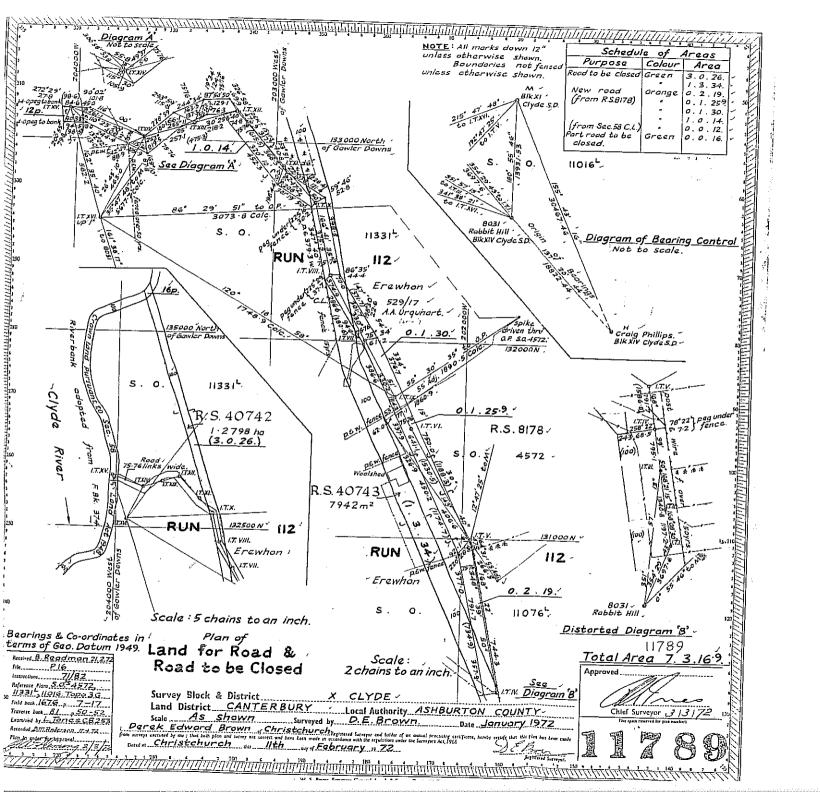

e Diligence Report (including Status Report) - Part 4

This report and attachments results from a pre-Tenure Review assessment of the pastoral lease for the purpose of confirming land available for Tenure Review and any issues, rights or obligations attaching to it. The information is gathered from files and other sources available to the LINZ contractor.

Part of the information relates to research on the status of the land, resulting in a Status Report that is signed off by a LINZ approving officer. The remainder of the information is not analysed for relevancy or possible action until required, and LINZ does not guarantee its accuracy or completeness as presented.

The report attached is released under the Official Information Act 1982.



"RELEASED UNDER THE OFFICIAL INFORMATION ACT"





Canterbury Land District

Territorial Authority: Ashburton/Timaru District

Christonurch



# Rangitata River

Areas referred to in the Deed of Settlement for the Ngāi Tahu Claim

Approved as to boundaries: for Fe Rűnanga e Ngãi Tahu on behalf of the Crown

MD 115

**Extract of CLR** 

1 0 FEB 1987

| Physical States of the Company | And the second s |                     | ecosi is |                      | Toron Laboration and the second lab |                                         |               |                        |                               |                    | é                                       |
|--------------------------------|---------------------------------------------------------------------------------------------------------------------------------------