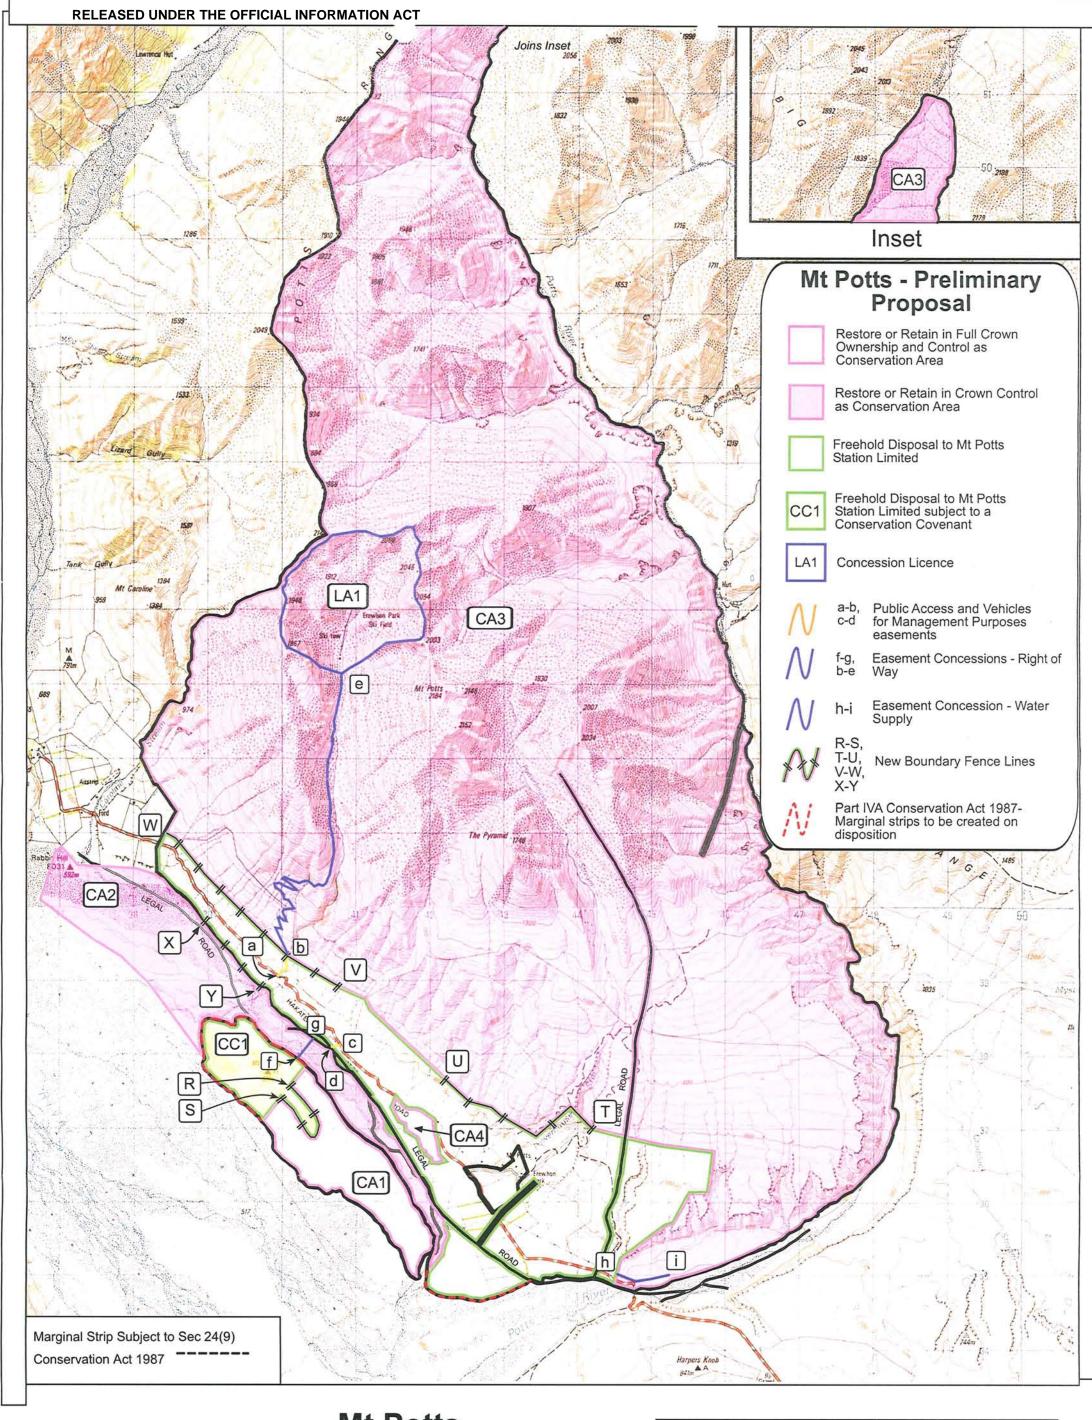

## Preliminary Proposal Designations Plan

The attached plan is a copy of the Designations Plan included in the Preliminary Proposal for the above review.

The report attached is released under the Official Information Act 1982.

**August** 

05

**Mt Potts** 

Scale 1:50000

0 500 1000 1500 2000 2500 3000 3500 4000 4500 5000

| Version                        | 1 | 2 | 3 | 4             | 5 |  |
|--------------------------------|---|---|---|---------------|---|--|
| Canterbury Land District       |   |   |   | Sheet 1 of 3  |   |  |
| Topographic Map 260 - J35, J36 |   |   |   | Date 18/01/02 |   |  |