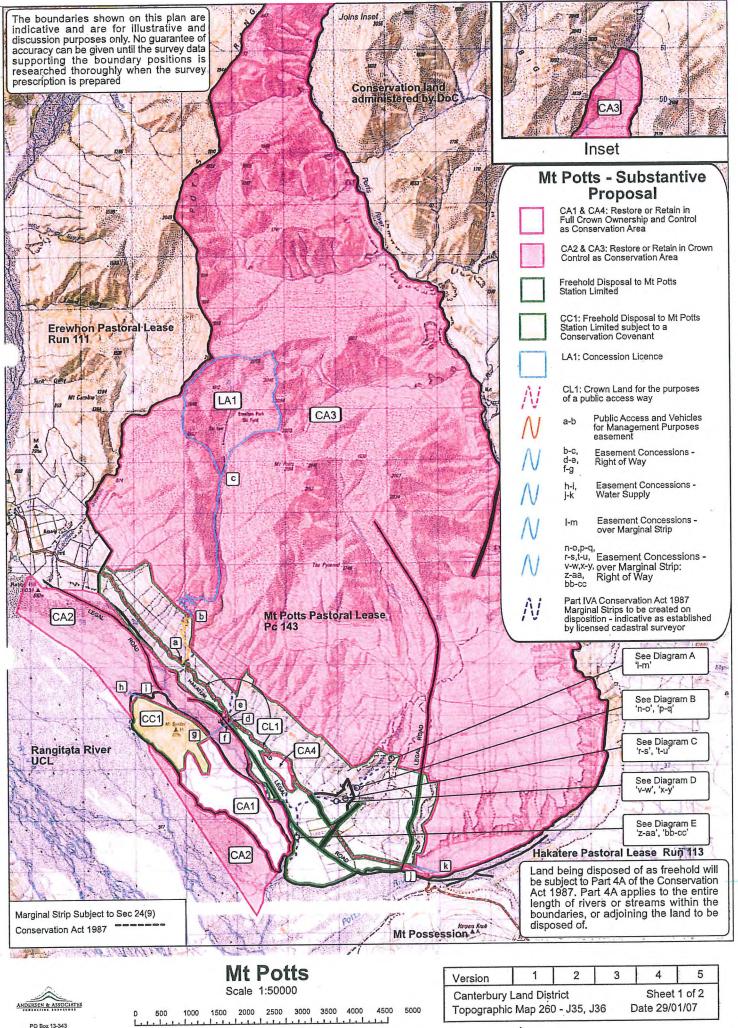

## **Designations Plan 1**

A Designations Plan forms part of the Tenure Review Substantive Proposal. The attached plan is a copy of the Designations Plan included in the Substantive Proposal for the above review. The Substantive Proposal has been accepted by the Leaseholder.

A summary of the Substantive Proposal is available as part of a notice of acceptance document lodged for registration against the Landonline computer register of the leasehold Certificate of Title being CB34A/711. The Notice of Acceptance is a public document searchable at a LINZ processing centre or by licenced remote access to Landonline.