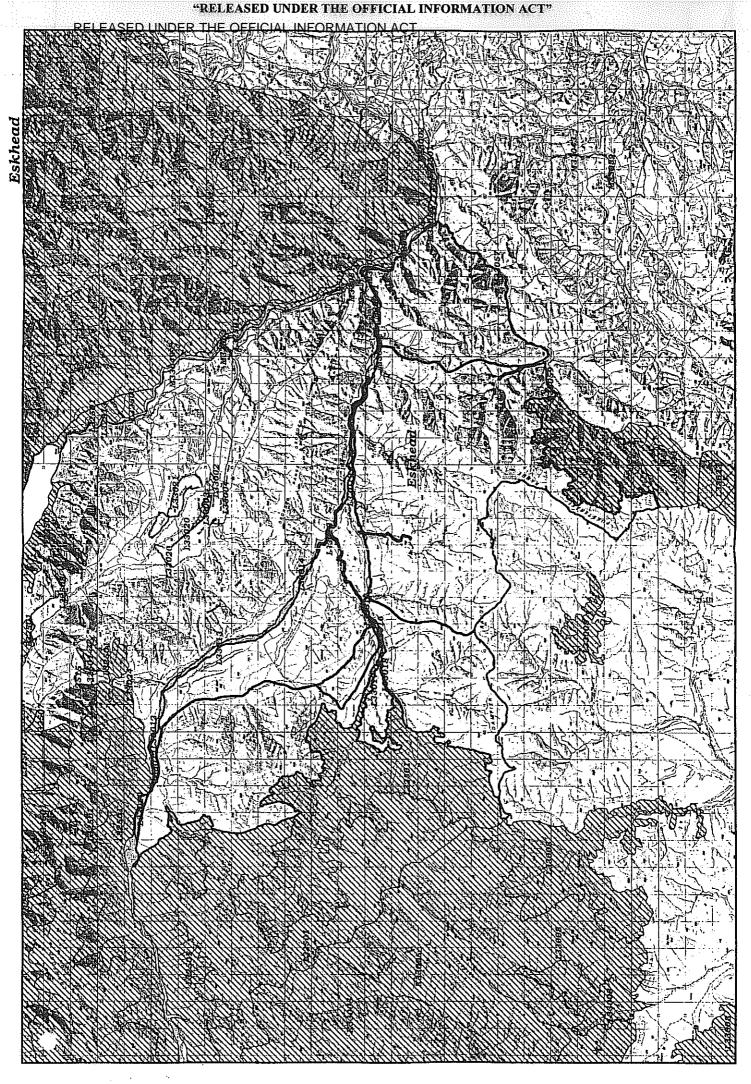

as you are aware there is some doubt as to the legal standing of this memorial, given the Section 58 strips are not defined on any survey plan to my knowledge.

It is practically impossible to identify with any certainty whether a marginal strip is in place if it is not shown on a survey plan. Some marginal strips are shown on the DOC estate maps, and others are not. If there is no marginal strip shown on our allocation records, I have not identified them.

None of the marginal strips on either property will have had concessions issued over them, save for some generic concessions covering the majority of the conservation estate in Canterbury.

Yours faithfully

Robert Cant Statutory Land Management Officer (Community Relations) For Conservator, Canterbury Email: <u>Rcant@doc.govt.nz</u>





Glenfalloch