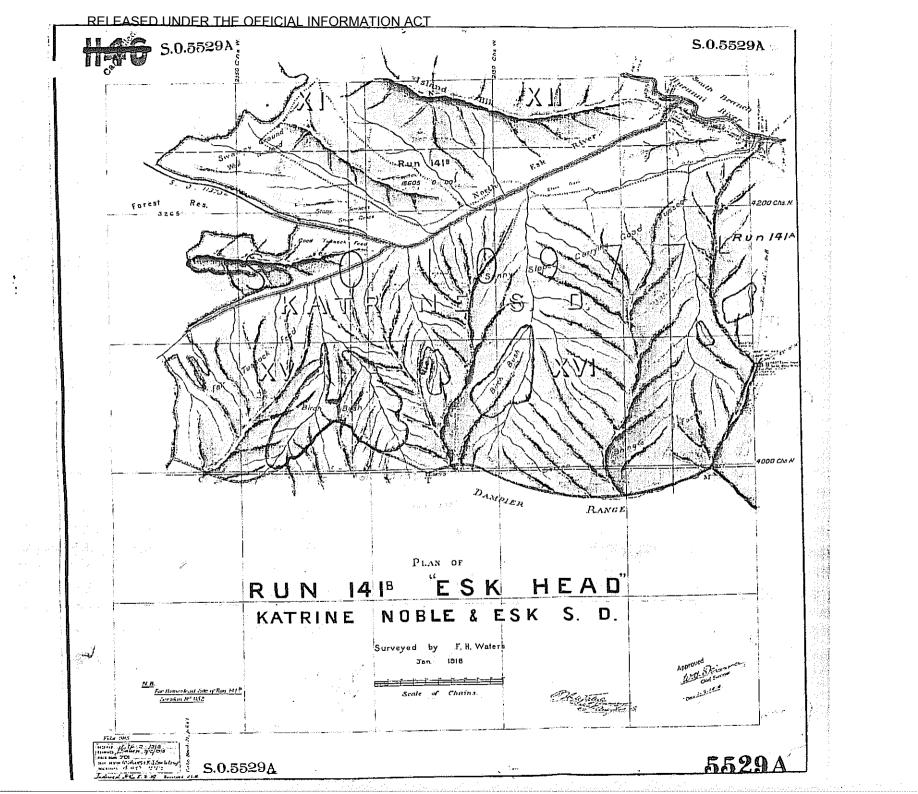

Status Report) - Part 6

This report and attachments results from a pre-Tenure Review assessment of the pastoral lease for the purpose of confirming land available for Tenure Review and any issues, rights or obligations attaching to it. The information is gathered from files and other sources available to the LINZ contractor.

Part of the information relates to research on the status of the land, resulting in a Status Report that is signed off by a LINZ approving officer. The remainder of the information is not analysed for relevancy or possible action until required, and LINZ does not guarantee its accuracy or completeness as presented.

The report attached is released under the Official Information Act 1982.

April 09



**'RELEASED UNDER THE OFFICIAL INFORMATION ACT"** 

5.

e.















. . . . . . . . . . . .

<sup>•</sup> 













federation and sea

Strategy and the state of the particular state of the



Scale 1:50000 0 500 1000 1500 2000 2500 3000 3500 4000 4500 5000 5500 6000m

RUN 141 TERRALINK NZ LTD(Terraview)-DCDB Data as at 4.12.2000Tile & Valuation data as at 4.12.2000Geodetic data as at 11.10.97. Cadastral Information from LINZ Olgital Cadastral Database (DCDB). CROWN COPYRIGHT RESERVED.





RUN 141 TERRALINK NZ LTD(Terravlew)-DCDB Data as at 4.12.2000Tille & Valuation data as at 4.12.2000Geodelic data as at 11.10.97. Cadastral Information from LINZ Digital Cadastral Dalabase (DCDB), CROWN COPYRIGHT RESERVED.





Scale 1:5000 400 450 500 550 600m 1.1

RUN 141 TERRALINK NZ LTD(Terraview)-DCDB Data as at 4.12.2000Title & Valuation data as at 4.12