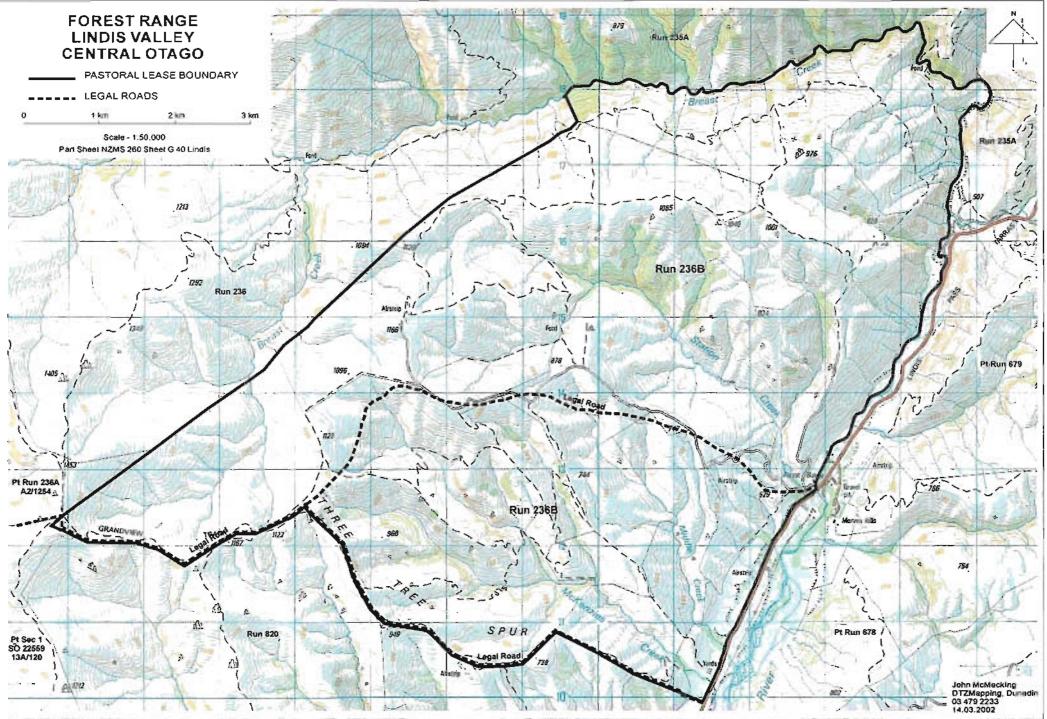

## 6 Review of topographical and cadastral data

| Telecommunications facilities                     | Believed to be not applicable                                                                  |
|---------------------------------------------------|------------------------------------------------------------------------------------------------|
| Electricity transmission facilities               | Believed to be not applicable                                                                  |
| Historic places                                   | Believed to be not applicable                                                                  |
| Discrepancies between fenced and legal boundaries | Believed to be not applicable                                                                  |
| Formed Roads                                      | Except on rare instances, the various formed roads/tracks do not follow a legal road alignment |
| Paper roads                                       | There is one legal road alignment through the southern sector                                  |
| Marginal strips                                   | Believed to be not applicable                                                                  |
| Other [specify]                                   | Believed to be not applicable                                                                  |

[See copy of cadastral plan and topographical map at appendix 3]

Forest Range Due diligence report

PAGE 7 OF 8

## 7 Details of any neighbouring Crown or conservation land

In a clockwise manner the Crown [including land of the crown] or conservation land adjoining/adjacent to the land the subject of this report is:

## Run 235 A

| SITUATION            | STATUS                                                                        |
|----------------------|-------------------------------------------------------------------------------|
| North of leased land | Crown Land subject to Pastoral Lease as recorded in register volume OT386/122 |

## Part Run 679 and Part Run 678

| SITUATION           | STATUS                                                                       |
|---------------------|------------------------------------------------------------------------------|
| East of leased land | Crown Land subject to Pastoral Lease as recorded in register volume OT338/20 |

## Run 820

| SITUATION            | STATUS                                                                            |
|----------------------|-----------------------------------------------------------------------------------|
| South of leased land | Crown Land subject to Pastoral Lease P368 as recorded in register volume OT338/74 |

## Part Run 236 and Part Run 236 A

| SITUATION           | STATUS                                                                            |
|---------------------|-----------------------------------------------------------------------------------|
| West of leased land | Crown Land subject to Pastoral Lease 286 as recorded in register volume OTA2/1254 |