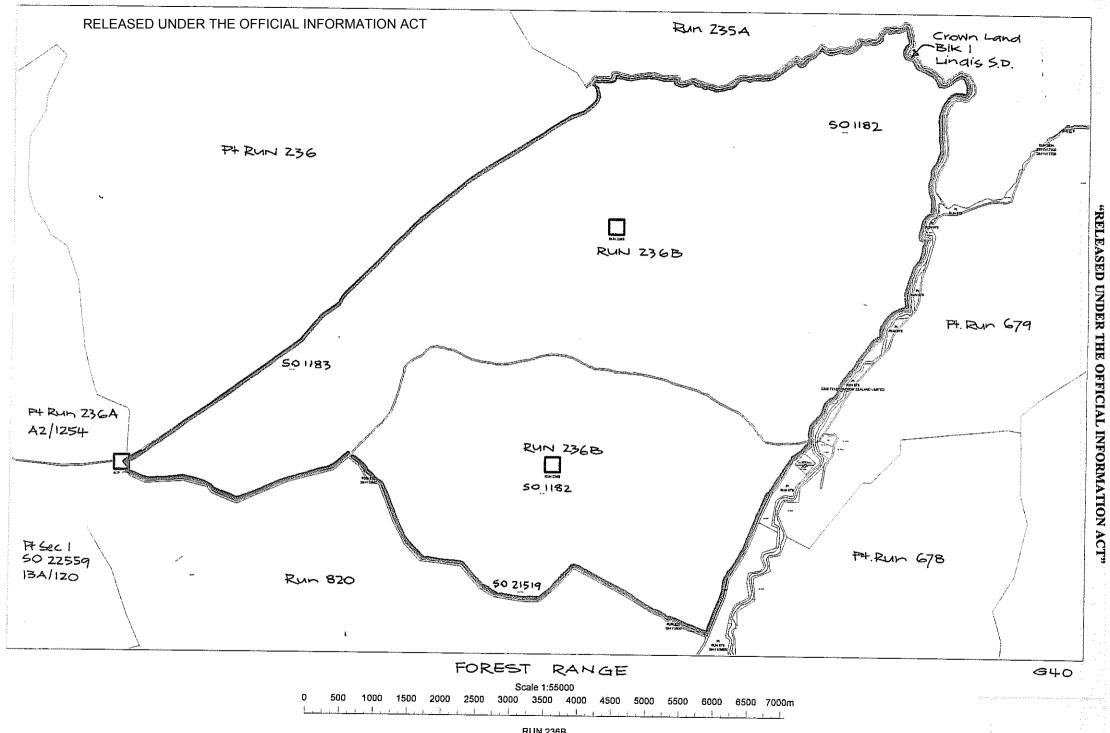

Legal description:

Run 236 B, Otago Land District

Area:

5462.4468 hectares

PAGE 3 OF B

| Land District       | Otago                                                                                |
|---------------------|--------------------------------------------------------------------------------------|
| Legal Description   | Run 236 B                                                                            |
| Area                | 5462.4468 hectares                                                                   |
| Status              | Crown Land subject to Pastoral Lease                                                 |
| Instrument of Lease | Reg Vol OT386/108 registered in Land Transfer Office but not under Land Transfer Act |
| Encumbrances        | Nil                                                                                  |
| Mineral Ownership   | Crown [see comment below]                                                            |
| Statute             | Land Act 1948, Crown Pastoral Land Act 1998                                          |

## Research Data: Some items may not be applicable

| SDI Print obtained              | Yes<br>[See attached]                                                                                                                     |
|---------------------------------|-------------------------------------------------------------------------------------------------------------------------------------------|
| NZMS 261 Ref                    | G 40                                                                                                                                      |
| Local Authority                 | Central Otago District Council                                                                                                            |
| Crown Acquisition Map           | Yes To determine agreement for purchase from Ngai Tahu                                                                                    |
| SO Plan                         | 1182, 1183, 2294, 2689, 21519                                                                                                             |
|                                 | [See evidence attached]                                                                                                                   |
| Relevant Gazette Notices        | Gazette 1940 page 453                                                                                                                     |
|                                 | [See evidence attached]                                                                                                                   |
| CT Reference / Lease Reference  | Pastoral Lease P 215, Reg Vol OT386/108.<br>Lease renewed by 5008384.1.<br>NOTE: For history of land see below<br>[See evidence attached] |
| Legislation Cards               | Yes<br>[See evidence attached]                                                                                                            |
| CLR CLR                         | Yes<br>[See evidence attached]                                                                                                            |
| Allocation Maps [if applicable] | Not applicable                                                                                                                            |
| QVNZ Reference                  | 28411/600                                                                                                                                 |
| Crown Grant Maps                | Yes - There are no references for the subject property                                                                                    |