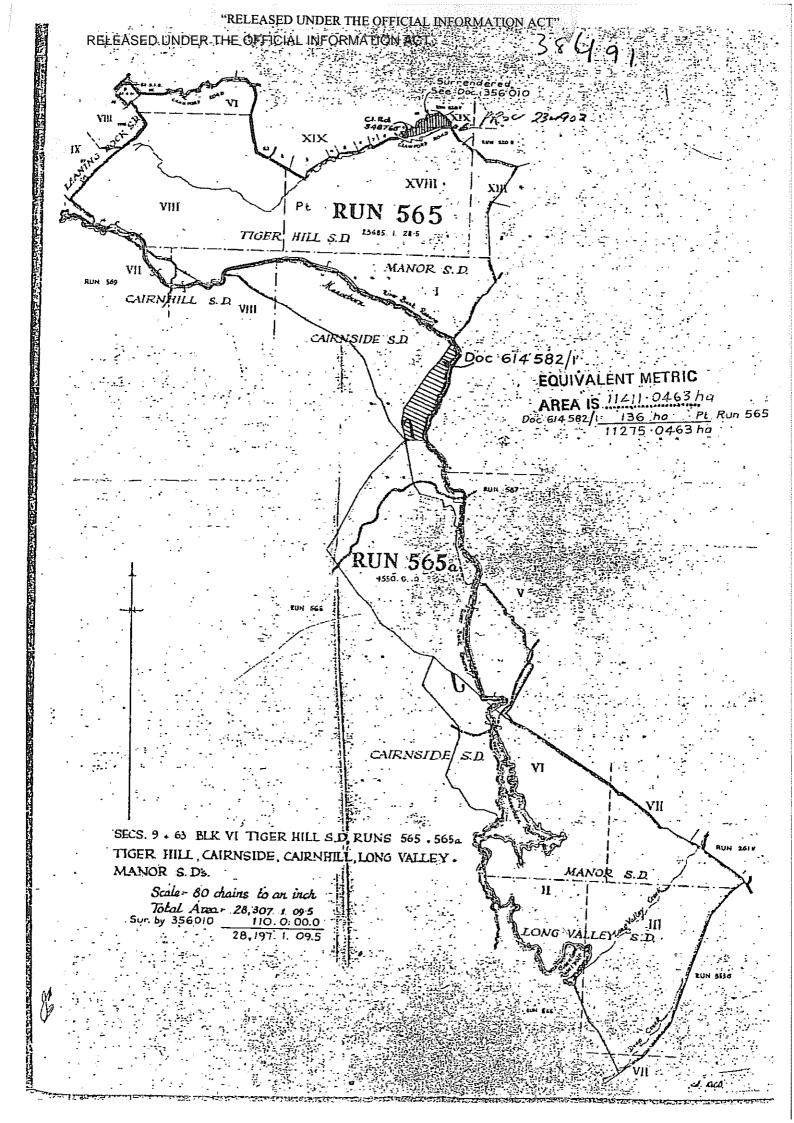

Legal Description Section 9 and Section 63 Block VI Tiger Hill Survey District, Section 14 Block XIX Tiger Hill Survey District, Part Run 565

and Run 565A

376984 Compensation Certificate pursuant to Section 17 Public Works Amendment Act 1948 - 13.10.1971 at 10.38 am 614582.1 Surrender as to Part Run 565 (136 ha) shown hatched off hereon with no reduction in rent and effective from 1.12.1980 - 14.5.1984 at 10.59 am

.... "PELEASED UNDER THE OFFICIAL INFORMATION ACT" RELEASED UNDER THE OFFICIAL INFORMATION ACT jment of real, water be forfeit, and that VIII TIGER, MANOR S.D. CAIRNHILL S.D. VIII CAIRNSIDE S.D. th hereunto/set his Doc 614 582/1 EQUIVALENT METRIC · AREA IS 11411-0463 ha Pt Run 565 136 ha Duc 614 582/1\_ 11275 · 0463 ha RUN 565a Lessee ked so long as the t on the currying citing permit the Any permission so ty in the event of mait a trespans and maintain, inspect, necessary for the CAIRNSIDE/ српли SECS. 9 . 63 BLK VI TIGER HILL S.D. RUNS 565 . 5654 TIGER HILL CAIRNSIDE, CAIRNHILL, LONG VALLEY. MANOR S. Ds. Scaler 80 chains lo an inch Total Area 28,307. 1.095 Sur. by 356010 110.0.00.0 Ш 28,197.1.09.5

356010 Surrender of the with lease as to <u>Section 14 Block XIX</u> Tiger Hill Survey District (Area 110 acres) - 11.6.1970 at 2.39 pm.

See Now 4B/810.

358308 Agreement pursuant to Section 30A of the Soil Conserva-tion and Rivers Control Act 1941-30.7.1970 at 10.44 am