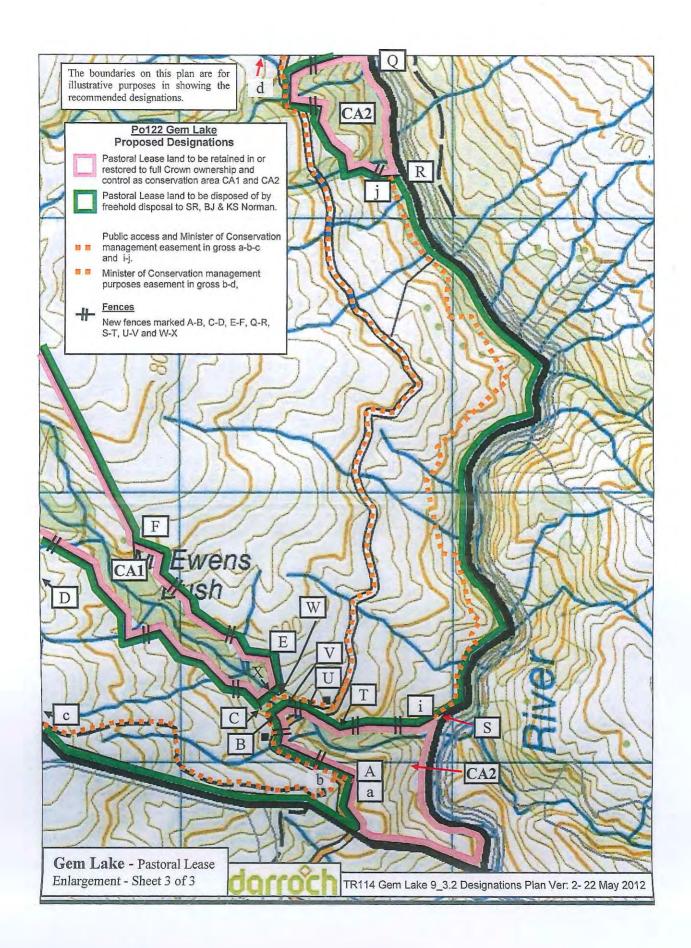

## Crown Pastoral Land Tenure Review

Lease name: GEM LAKE

Lease number: PO 122

## Substantive Proposal Designations Plan

A Designations Plan forms part of the Tenure Review Substantive Proposal. The attached plan is a copy of the Designations Plan included in the Substantive Proposal for the above review. The Substantive Proposal has been accepted by the Leaseholder.

A summary of the Substantive Proposal is available as part of a notice of acceptance document lodged for registration against the Landonline computer register of the leasehold Certificate of Title being OT386/14. The Notice of Acceptance is a public document searchable by licensed remote access to Landonline.