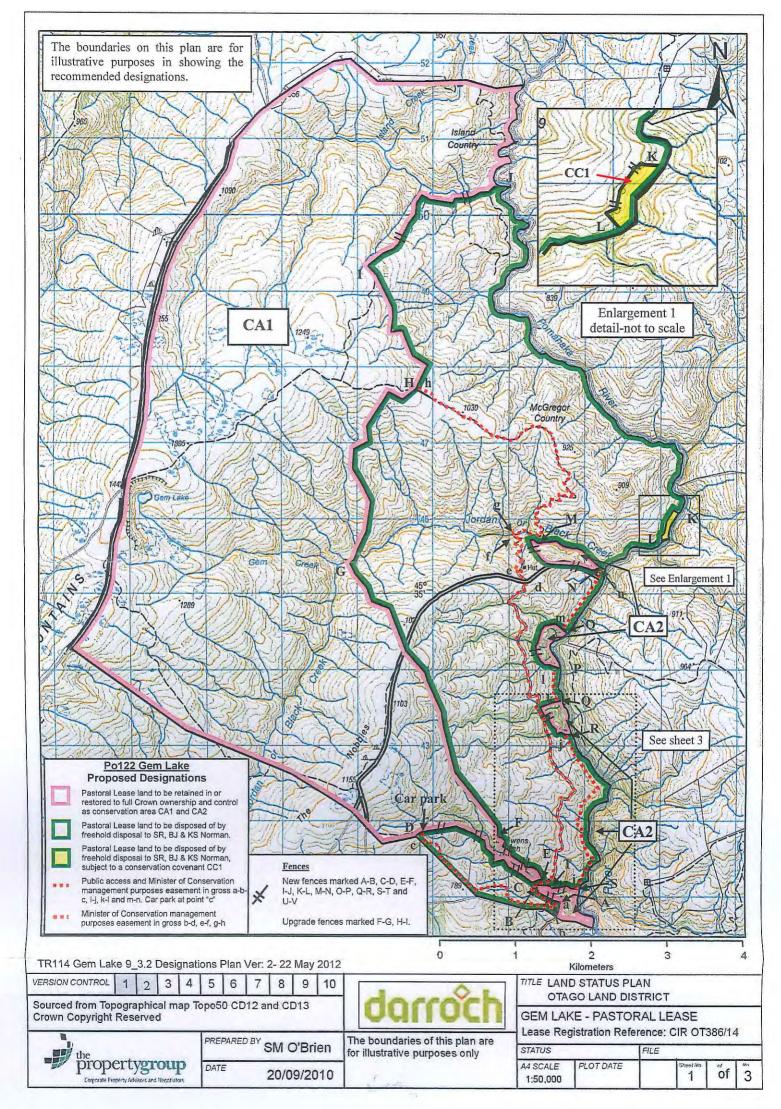

## Crown Pastoral Land Tenure Review

Lease name: GEM LAKE

Lease number: PO 122

## Substantive Proposal Designations Plan

A Designations Plan forms part of the Tenure Review Substantive Proposal. The attached plan is a copy of the Designations Plan included in the Substantive Proposal for the above review. The Substantive Proposal has been accepted by the Leaseholder.

A summary of the Substantive Proposal is available as part of a notice of acceptance document lodged for registration against the Landonline computer register of the leasehold Certificate of Title being OT386/14. The Notice of Acceptance is a public document searchable by licensed remote access to Landonline.