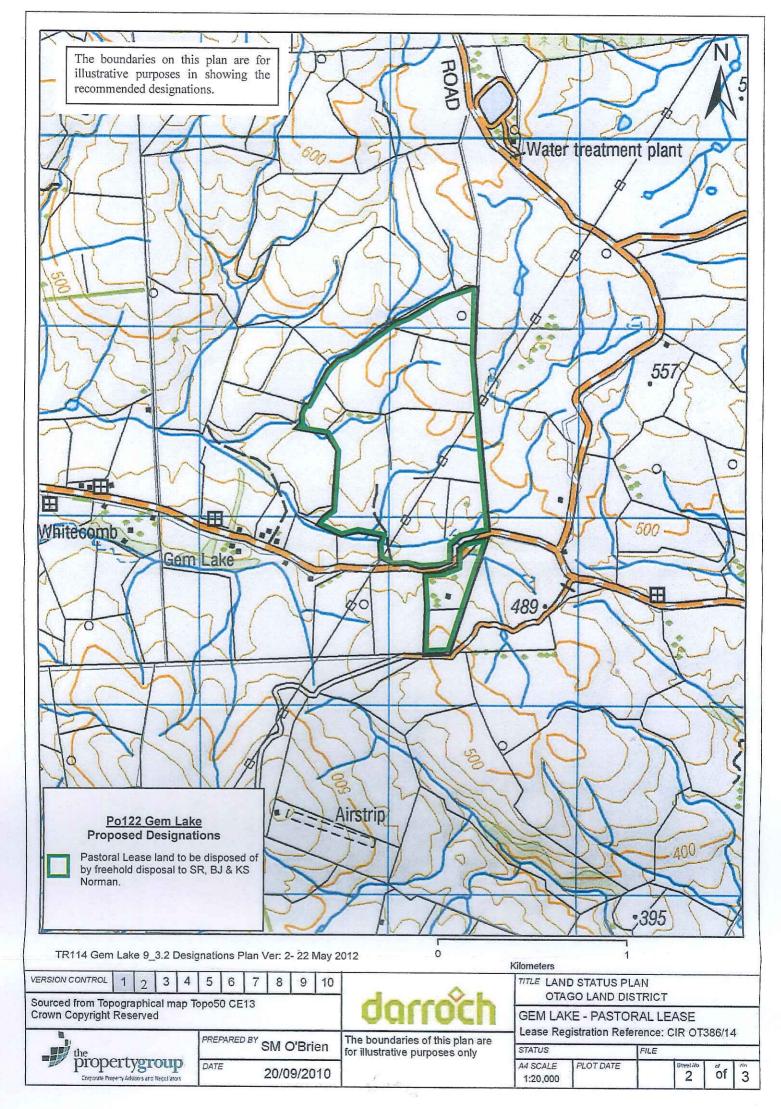

## Crown Pastoral Land Tenure Review

Lease name: GEM LAKE

Lease number: PO 122

## Substantive Proposal Designations Plan

A Designations Plan forms part of the Tenure Review Substantive Proposal. The attached plan is a copy of the Designations Plan included in the Substantive Proposal for the above review. The Substantive Proposal has been accepted by the Leaseholder.

A summary of the Substantive Proposal is available as part of a notice of acceptance document lodged for registration against the Landonline computer register of the leasehold Certificate of Title being OT386/14. The Notice of Acceptance is a public document searchable by licensed remote access to Landonline.