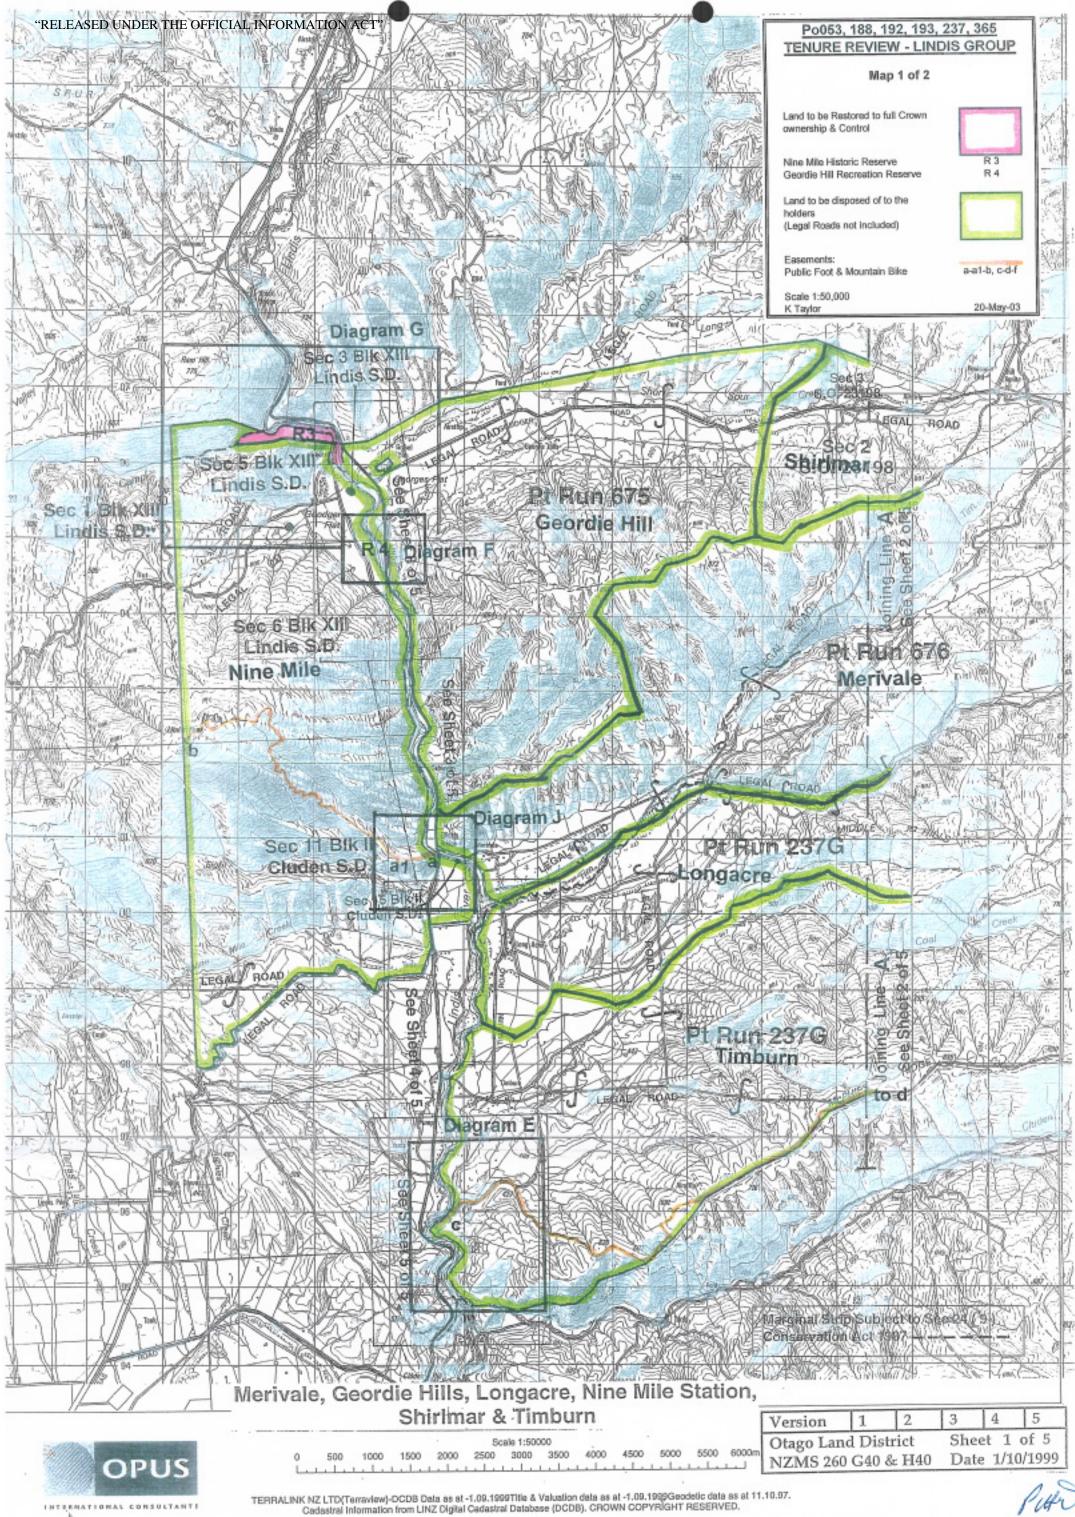

# Po053, 188, 192, 193, 237, 365 TENURE REVIEW - LINDIS GROUP

### **General Legend to Designations Plans**

Land to be Restored to full Crown ownership & Control

Short Spur Creek Cons. Area Coal Creek Conservation Area Nine Mile Historic Reserve Geordie Hill Recreation Reserve

Land to be disposed of to the holders (Legal Roads not included)

Conservation Covenant Timburn Longacre

#### Diagrams:

- A: Merivale Easements
- B: Merivale Car Park Detail (CP 1)
- C: Shirlmar CA 1 Short Spur Creek
- D: Timburn CA 2 Coal Creek
- E: Timburn Commencement of easement & Lindis River Boundary
- F: Geordie Hill Recreation Reserve
- G: Nine Mile Historic Reserve
- H: Nine Mile Lindis Hotel Site
- I: Merivale Car Park Detail (CP 2)
- J: Nine Mile Easement Detail

R 3

R 4