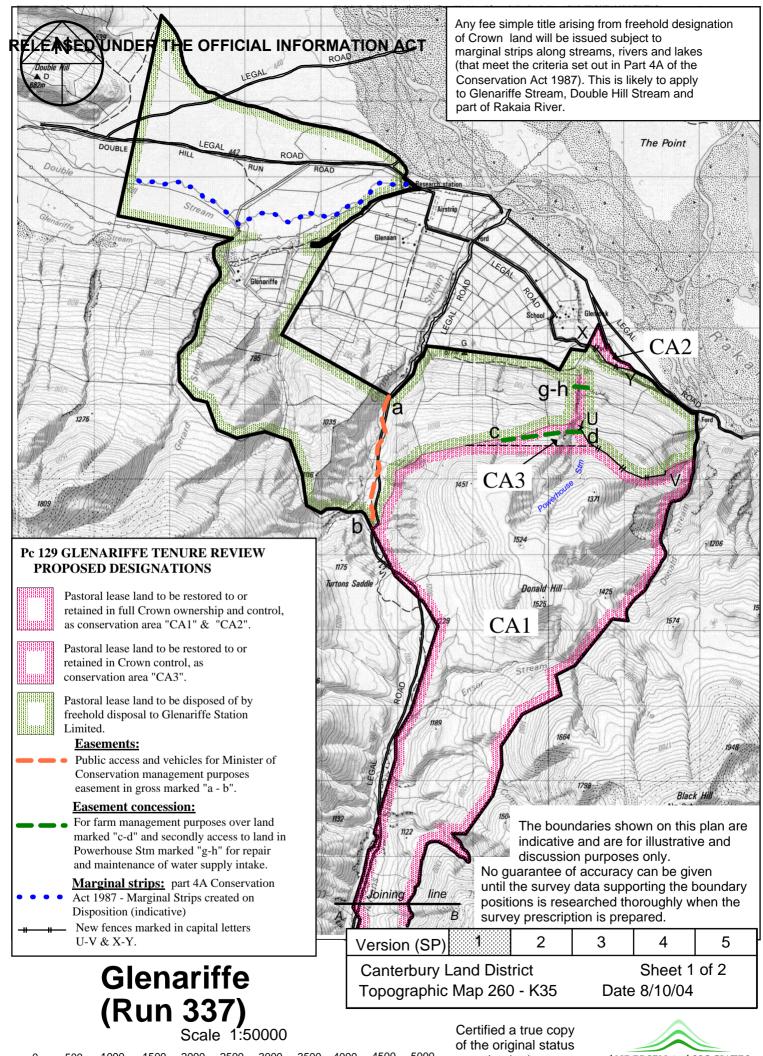

## **Designations Plans**

- Pt 1

A Designations Plan forms part of the Tenure Review Substantive Proposal. The attached plan is a copy of the Designations Plan included in the Substantive Proposal for the above review. The Substantive Proposal has been accepted by the Leaseholder.

A summary of the Substantive Proposal is available as part of a notice of acceptance document lodged for registration against the Landonline computer register of the leasehold Certificate of Title being CB11B/921. The Notice of Acceptance is a public document searchable at a LINZ processing centre or by licenced remote access to Landonline.