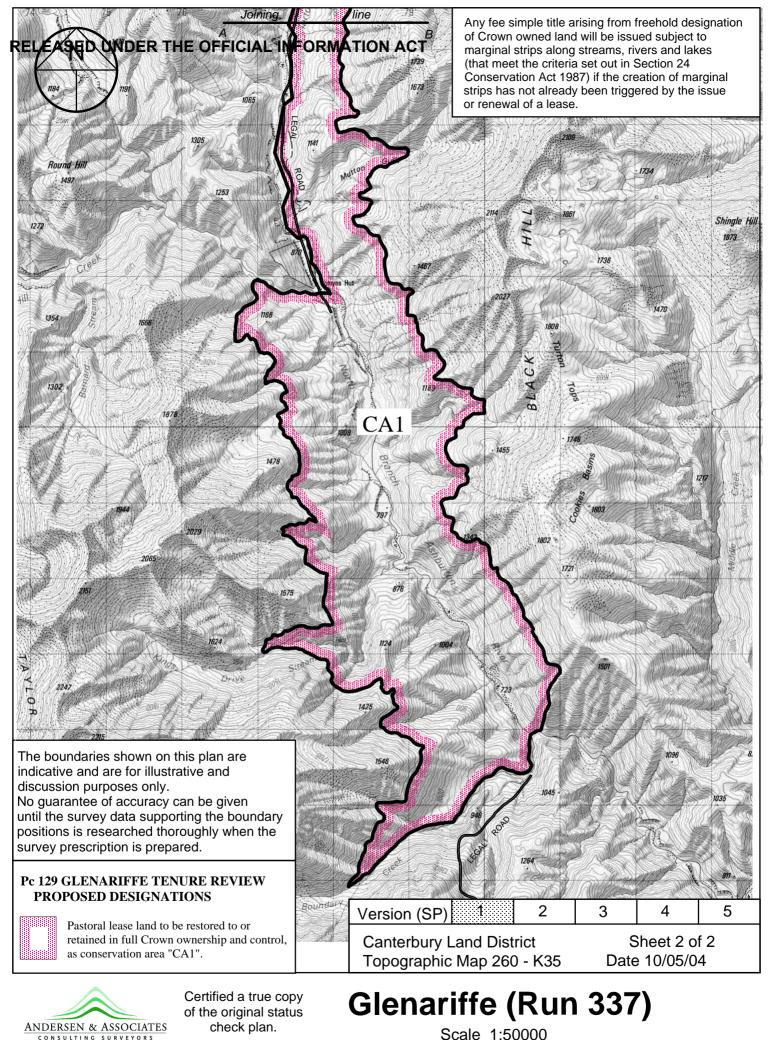

## **Designations Plans** - Pt 2

A Designations Plan forms part of the Tenure Review Substantive Proposal. The attached plan is a copy of the Designations Plan included in the Substantive Proposal for the above review. The Substantive Proposal has been accepted by the Leaseholder.

A summary of the Substantive Proposal is available as part of a notice of acceptance document lodged for registration against the Landonline computer register of the leasehold Certificate of Title being CB11B/921. The Notice of Acceptance is a public document searchable at a LINZ processing centre or by licenced remote access to Landonline.