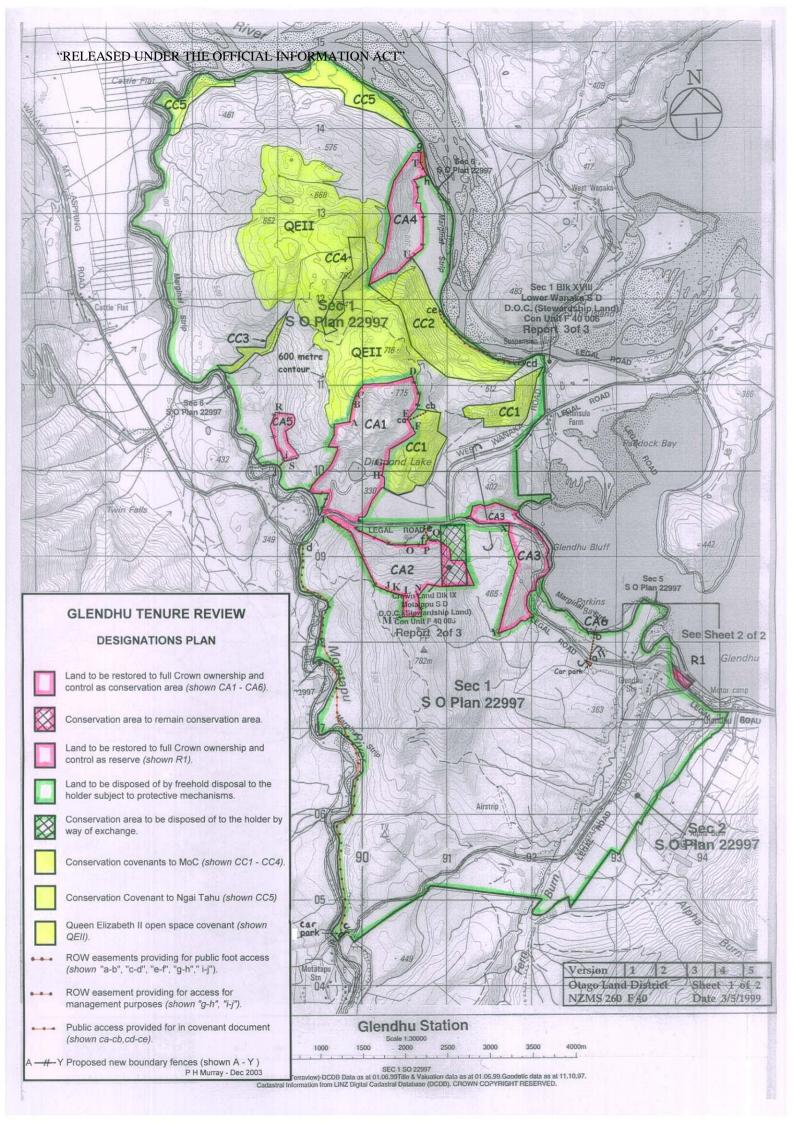

## **Designations plan**

A designations plan forms part of the tenure review substantive proposal. The attached plan is a copy of the designations plan included in the substantive proposal for the above review. The substantive proposal has been accepted by the leaseholder.

A summary of the substantive proposal is available as part of a notice of acceptance document lodged for registration against the Landonline computer register of the leasehold certificate of title being CT 193/206. The notice of acceptance is a public document searchable at a LINZ processing centre or by licenced remote access to Landonline.