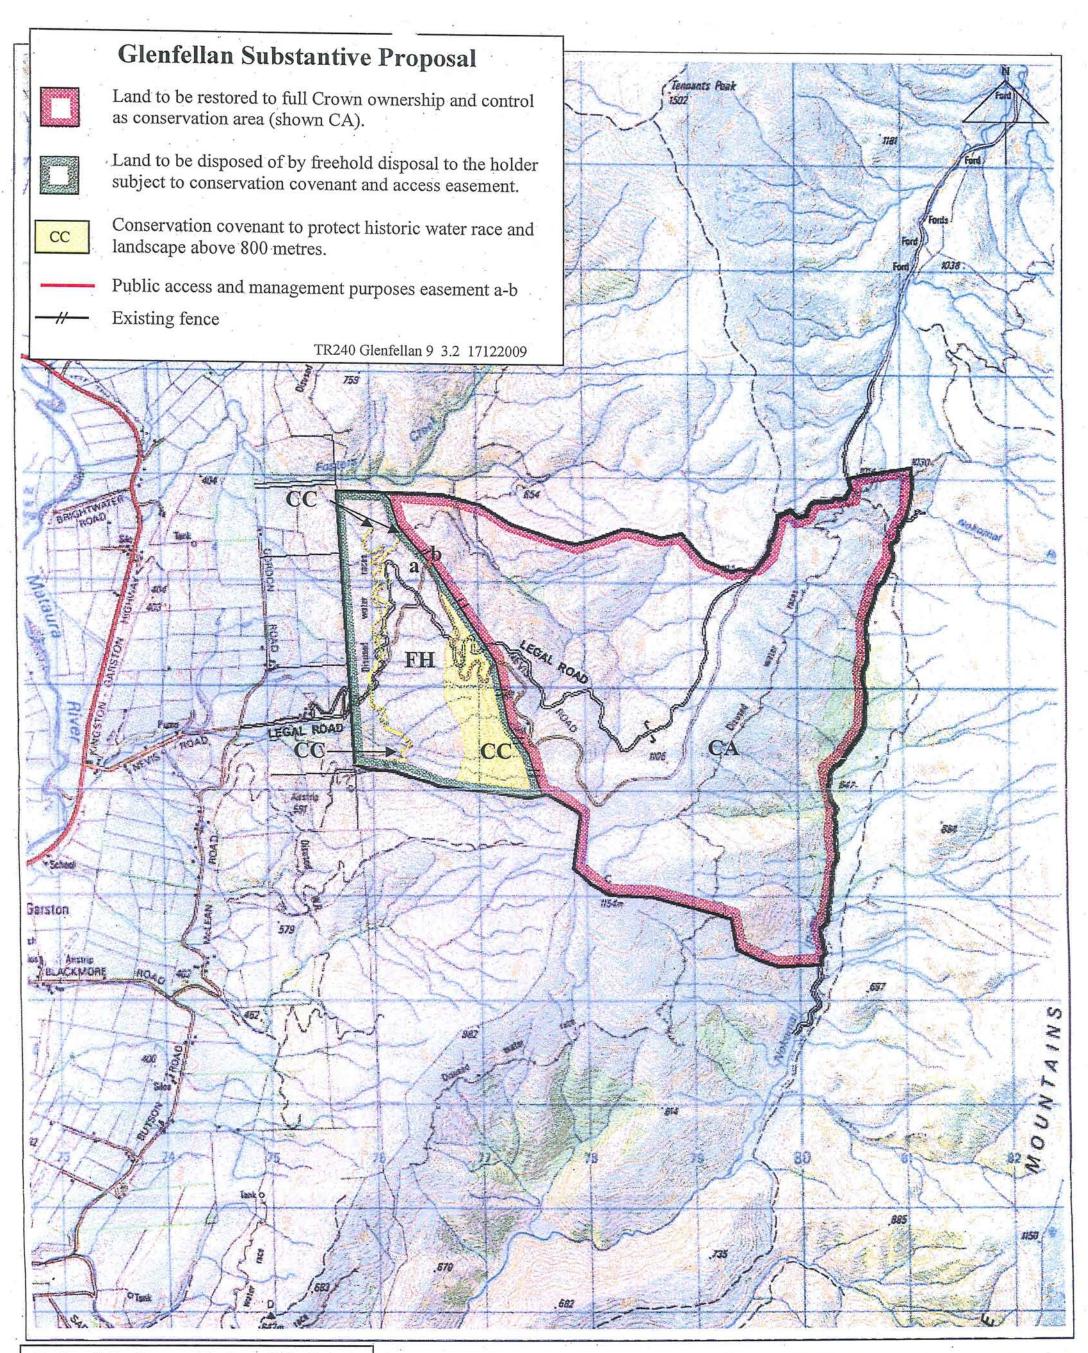

# Substantive Proposal Designations Plan

A Designations Plan forms part of the Tenure Review Substantive Proposal. The attached plan is a copy of the Designations Plan included in the Substantive Proposal for the above review. The Substantive Proposal has been accepted by the Leaseholder.

A summary of the Substantive Proposal is available as part of a notice of acceptance document lodged for registration against the Landonline computer register of the leasehold Certificate of Title being SL201/55. The Notice of Acceptance is a public document searchable at a LINZ processing centre or by licenced remote access to Landonline.

#### November

11

The boundaries shown on this plan are indicative and are for illustrative purposes only. Precise boundary positions will be determined by survey during implementation.

McMecking Mapping Independent Contractor to DTZ NZ Ltd, Dunedin 03 474 0571 05.05.2005 Glenfellan Scale - 1:50,000

0

3 km

Version12345Southland Land DistrictSheet 1 of 1Topographical Map 260 - F43Date 05.05.2005

This plan accurately portrays the boundary of Glenfellan Pastoral Lease and the land status is unchanged from that certified by the Chief Surveyor on 17/06/02. Murray Bradley, Crown Accredited Supplier