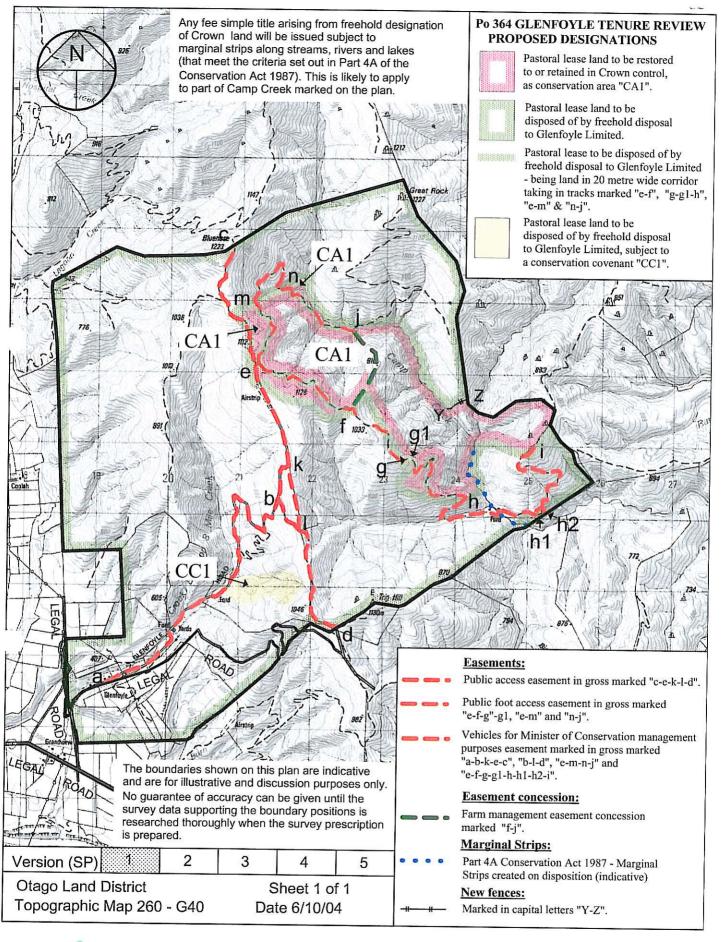

## Crown Pastoral Land Tenure Review

Lease name: GLENFOYLE

Lease number: PO 364

## **Designations Plan**

A Designations Plan forms part of the Tenure Review Substantive Proposal. The attached plan is a copy of the Designations Plan included in the Substantive Proposal for the above review. The Substantive Proposal has been accepted by the Leaseholder.

A summary of the Substantive Proposal is available as part of a notice of acceptance document lodged for registration against the Landonline computer register of the leasehold Certificate of Title being OT338/41. The Notice of Acceptance is a public document searchable at a LINZ processing centre or by licenced remote access to Landonline.