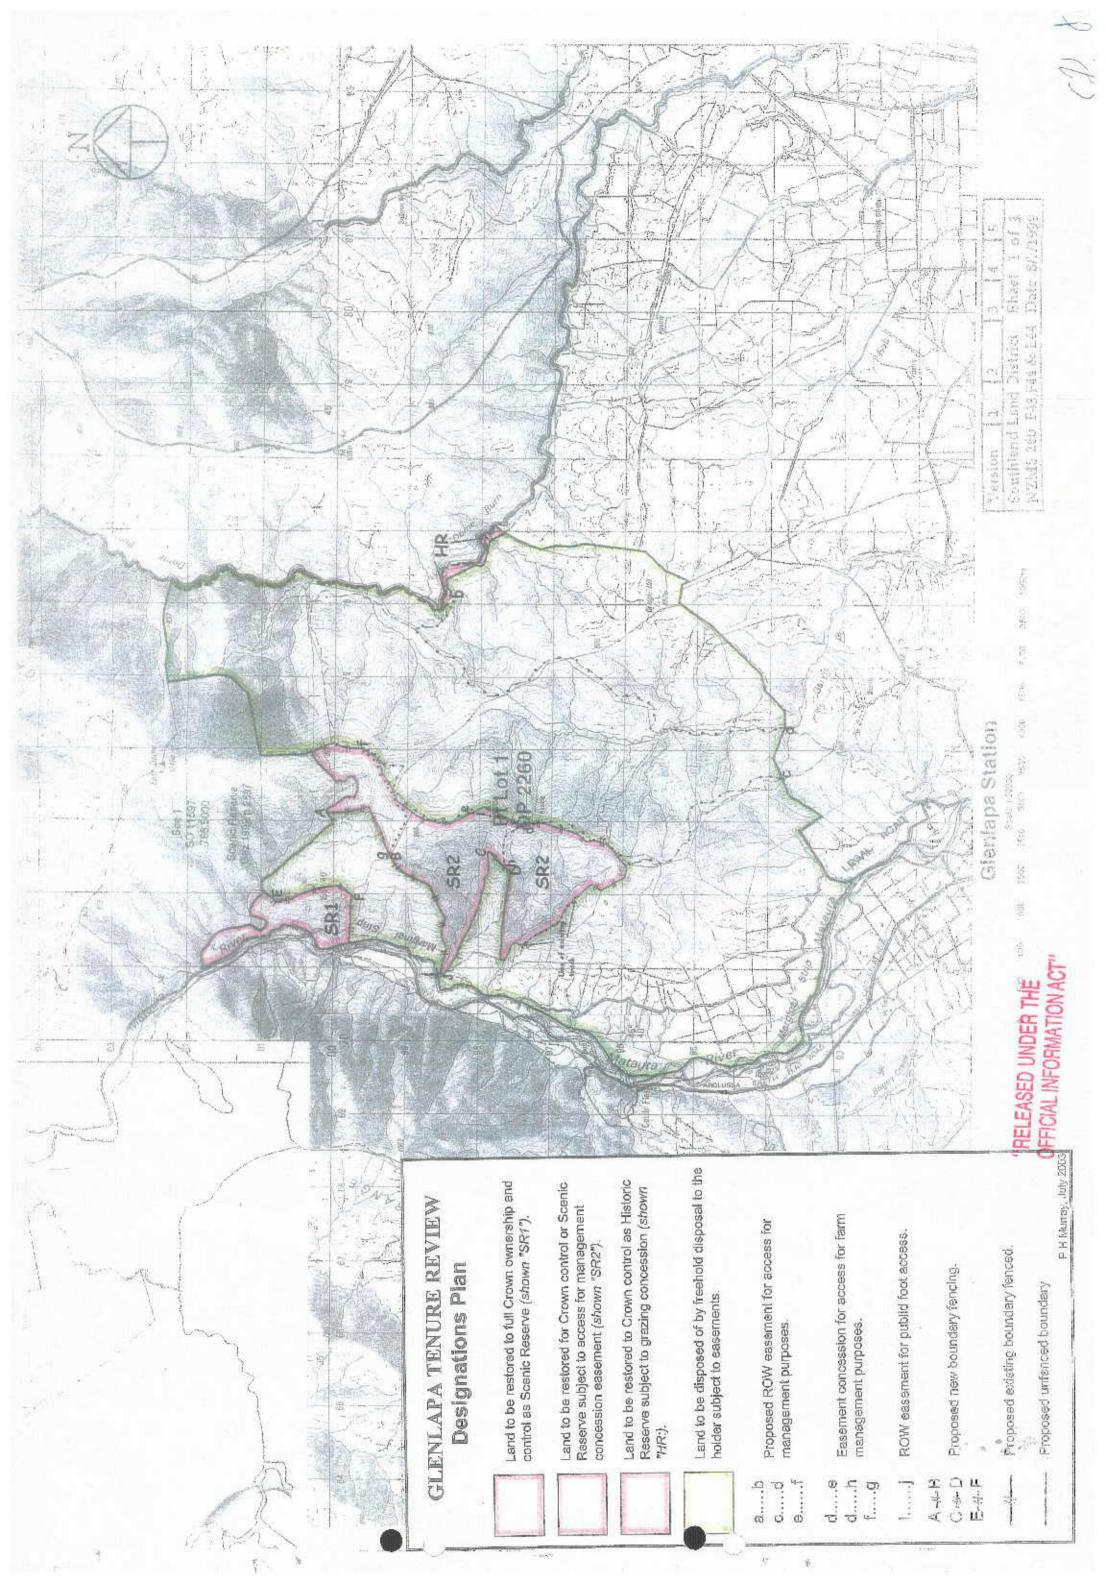

## Crown Pastoral Land Tenure Review

Lease name: GLENLAPA

Lease number: PS 020

## **Designations plan**

A designations plan forms part of the tenure review substantive proposal. The attached plan is a copy of the designations plan included in the substantive proposal for the above review. The substantive proposal has been accepted by the leaseholder.

A summary of the substantive proposal is available as part of a notice of acceptance document lodged for registration against the Landonline computer register of the leasehold certificate of title being CT 193/206. The notice of acceptance is a public document searchable at a LINZ processing centre or by licenced remote access to Landonline.