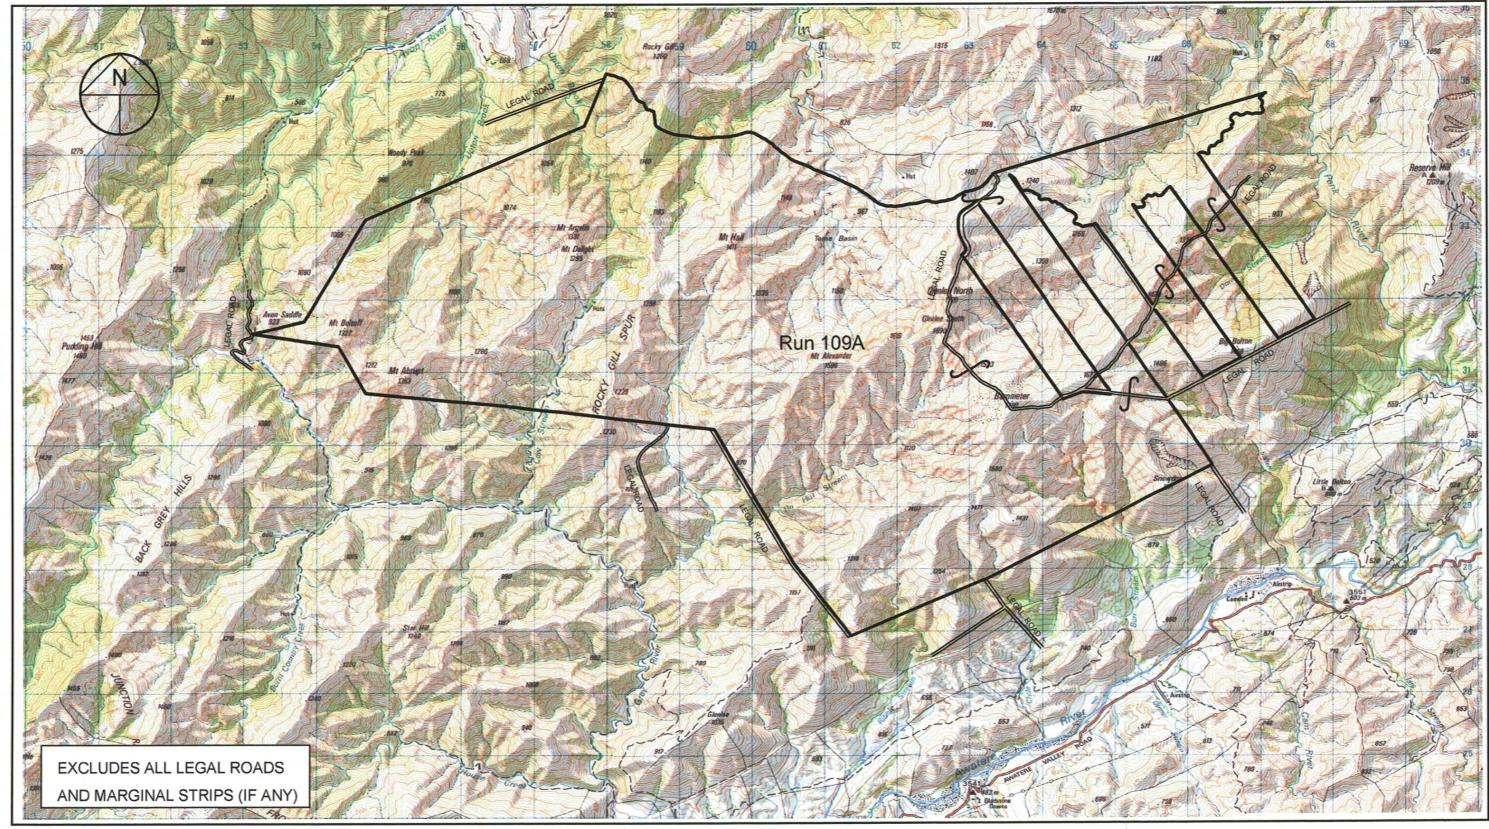

## Glenlee (Run 109A)

Scale 1:50000

0 500 1000 1500 2000 2500 3000 3500 4000 4500 5000 

| Version                                             | 1 | 2 | 3                             | 4 | 5 |
|-----------------------------------------------------|---|---|-------------------------------|---|---|
| Marlborough Land District Topographic map 260 - O29 |   |   | Sheet 1 of 1<br>Date:19/08/04 |   |   |