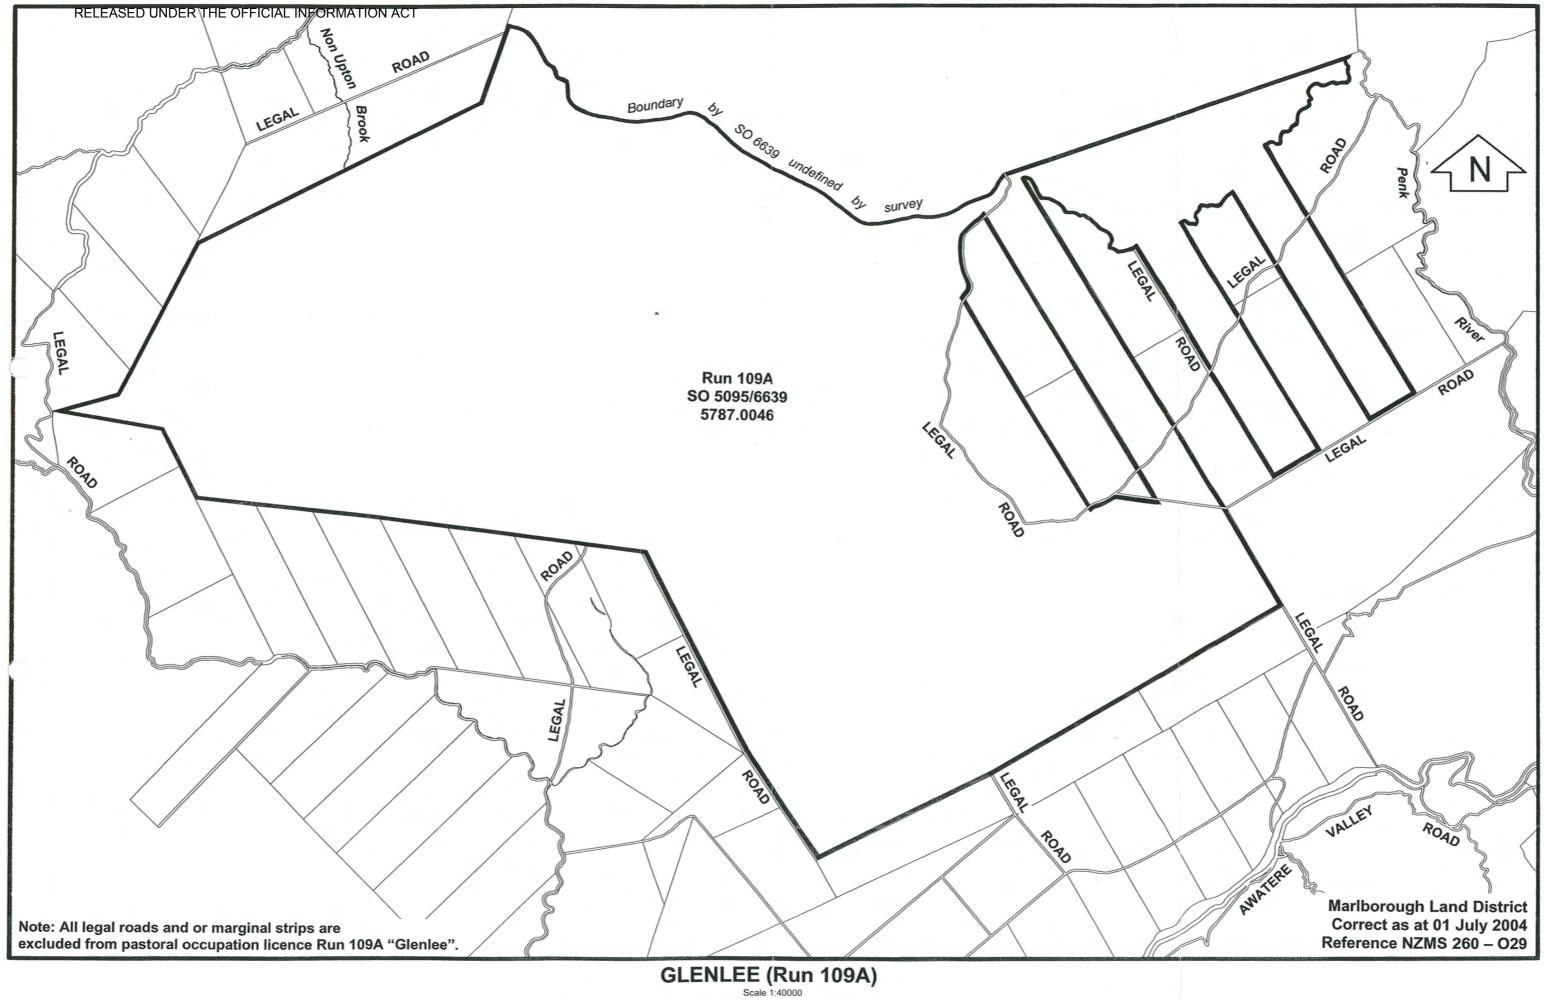

## Glenlee (Run 109A)

Scale 1:50000

0 500 1000 1500 2000 2500 3000 3500 4000 4500 5000 

| Version                                             | 1 | 2 | 3                             | 4 | 5 |
|-----------------------------------------------------|---|---|-------------------------------|---|---|
| Marlborough Land District Topographic map 260 - O29 |   |   | Sheet 1 of 1<br>Date:19/08/04 |   |   |