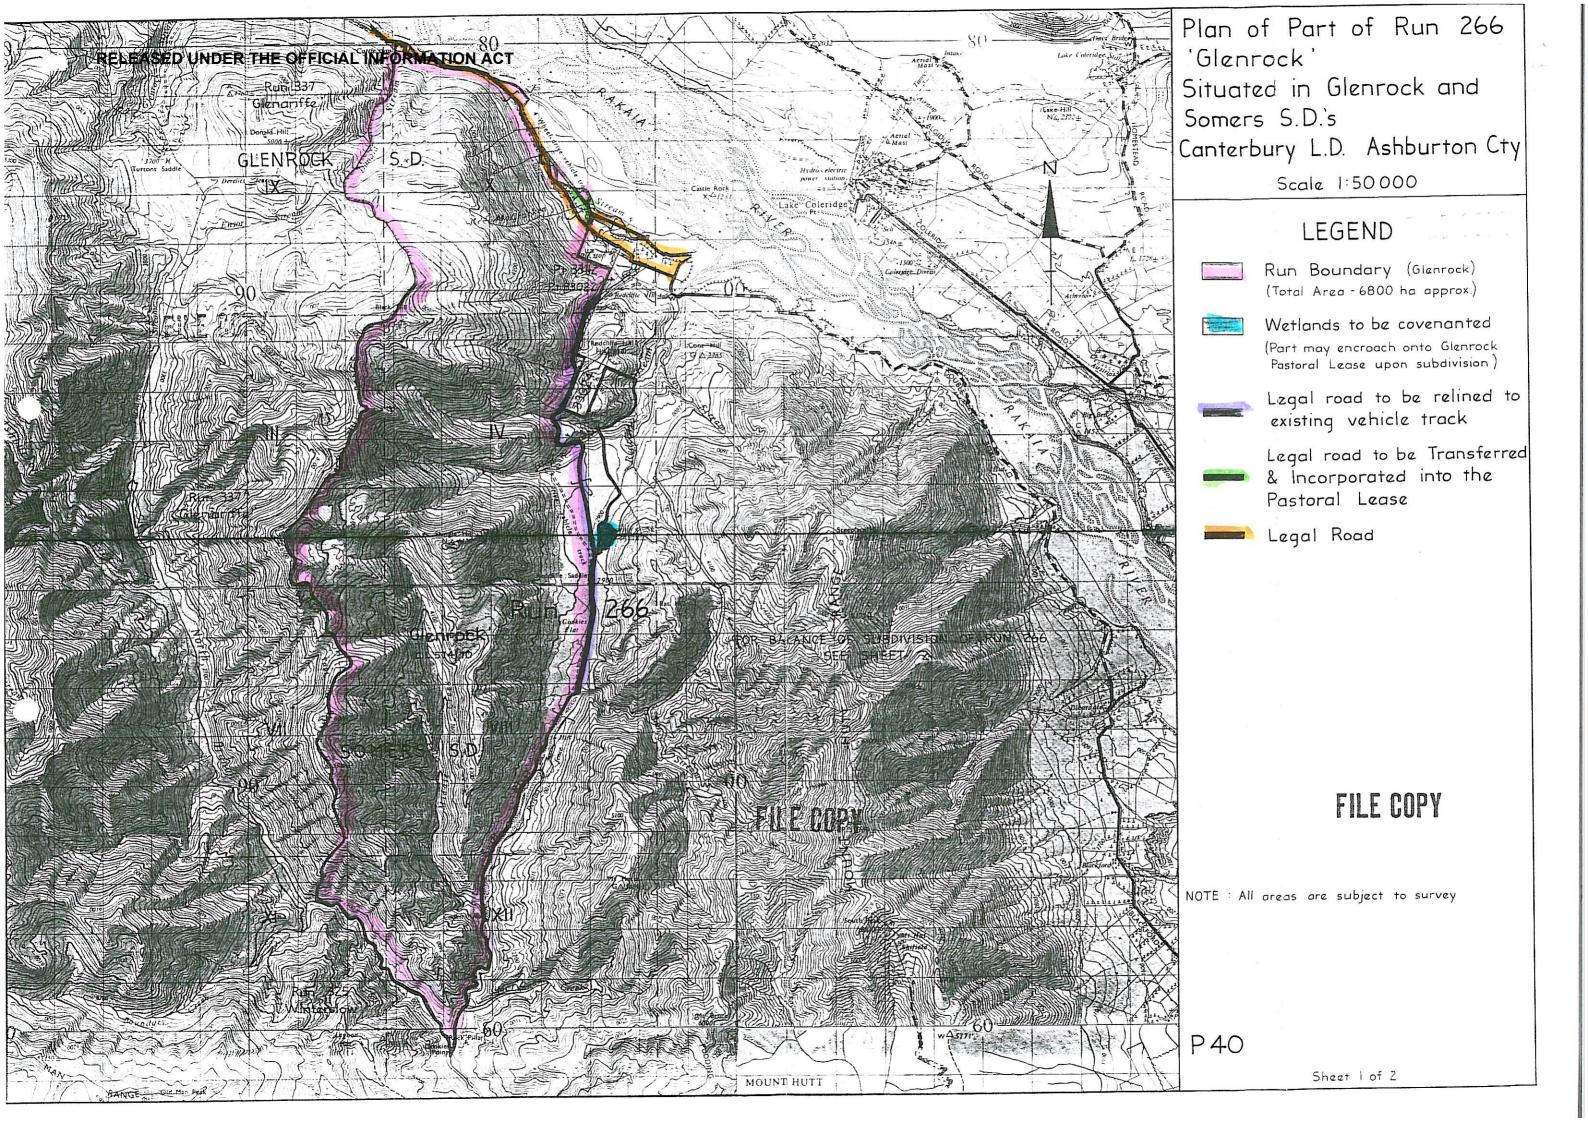

## Crown Pastoral Land Tenure Review

Lease name: GLENROCK (RAKAIA)

Lease number: PC 140