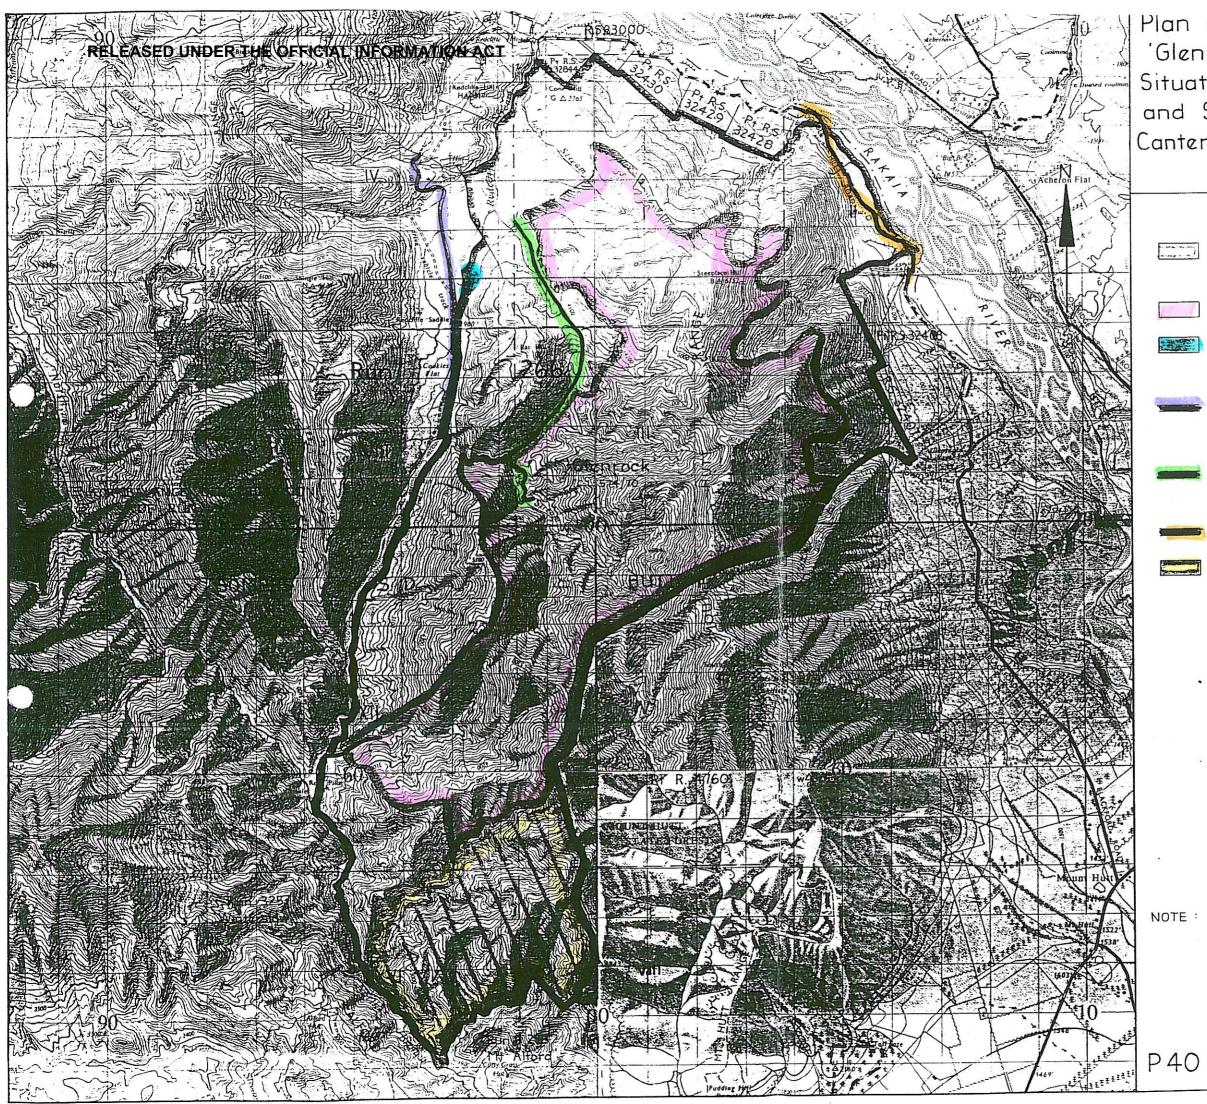

The report attached is released under the Official Information Act 1982.

December

05

| n of Part of Kun 200                                                        |
|-----------------------------------------------------------------------------|
| znrock'                                                                     |
| ated in Glenrock , Hutt                                                     |
| Somers S.D.'s                                                               |
| erbury L.D. Ashburton Cty                                                   |
|                                                                             |
| Scale 1:50000                                                               |
| LEGEND                                                                      |
| Run Boundary                                                                |
| (Total Area - 10600 ha approx.)<br>(To be known as REDCLIFFE after subdin.) |
| Area to be surrendered (1207 ha)                                            |
| Wetlands to be covenanted                                                   |
| (5 ha approx.)                                                              |
| Legal road to be relined to                                                 |
| existing vehicle track                                                      |
| Legal roads to be Transferred &                                             |
| Incorporated into the Pastoral                                              |
| Lease                                                                       |
| 🛋 Legal Road                                                                |
| Additional area to be                                                       |
| surrendered (3770-ha approx.)<br>4-950                                      |
| ,,,,,,                                                                      |
|                                                                             |
| •                                                                           |
|                                                                             |
|                                                                             |
| r -                                                                         |
|                                                                             |
|                                                                             |
|                                                                             |
|                                                                             |
| : All areas are subject to survey                                           |
| · · · · · · · · · · · · · · · · · · ·                                       |
|                                                                             |
|                                                                             |
|                                                                             |
|                                                                             |