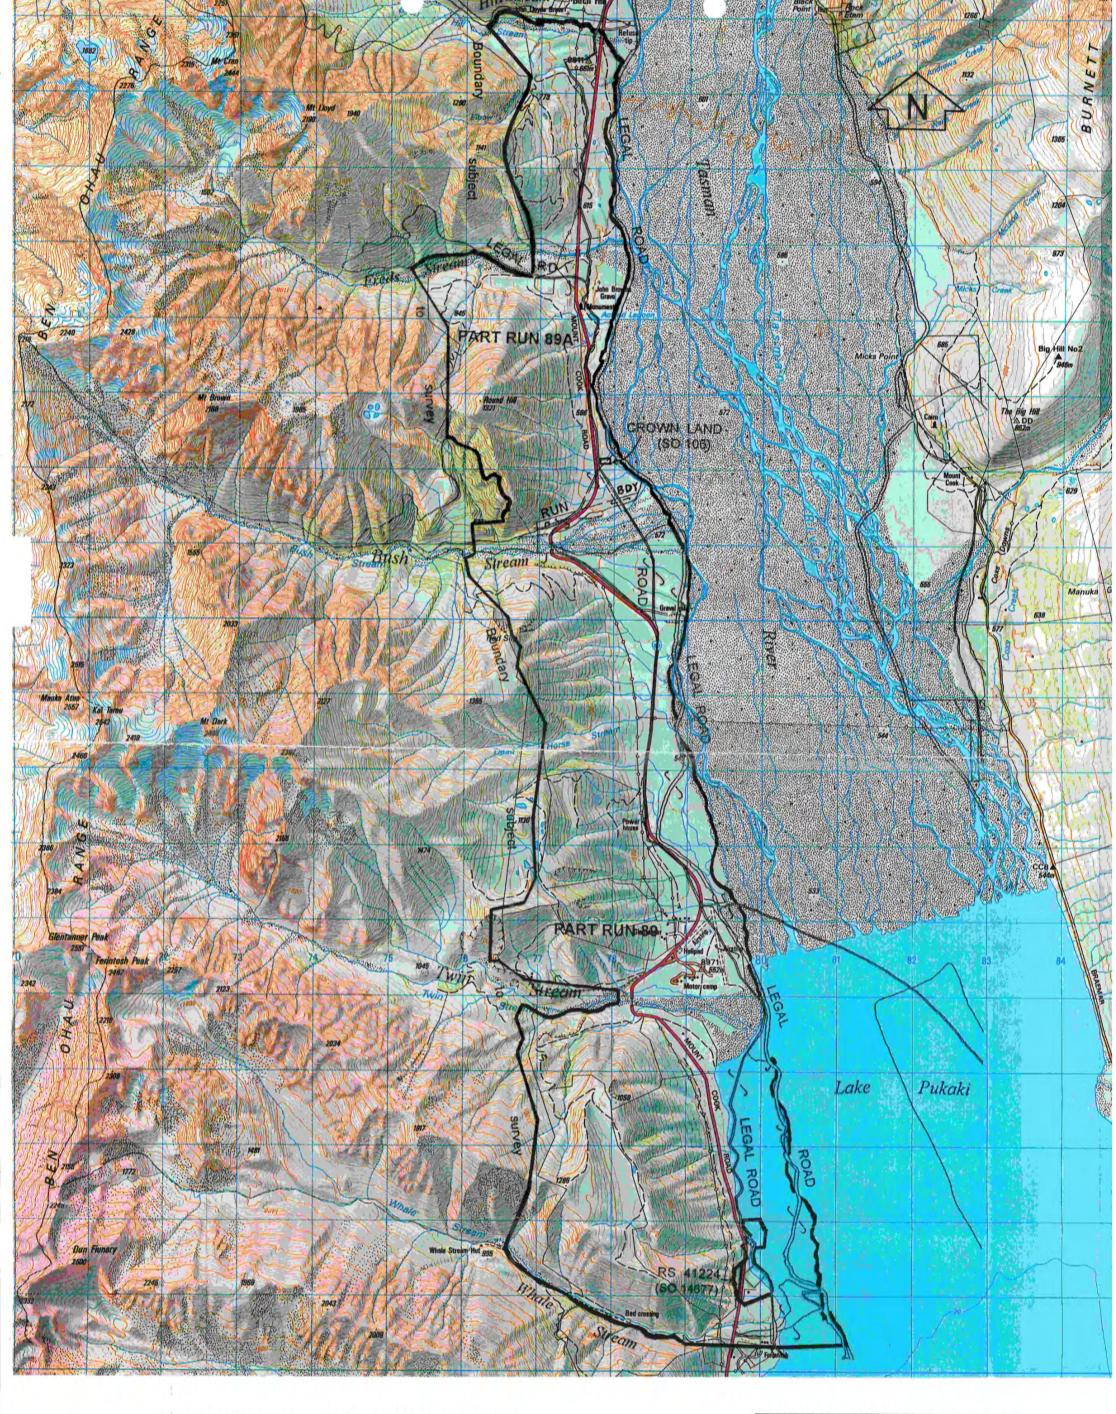

## **Crown Pastoral Land Tenure Review**

Lease name: GLENTANNER

Lease number: PT 006

## GLENTANNER PART RUNS 89 & 89A

Scale 1:50000 0 500 1000 1500 2000 2500 3000 3500 4000 4500 5000 5500 6000m

RELEASED UNDER THE OFFICIAL INFORMATION ACT

EXCLUDES ALL LEGAL ROADS AND MARGINAL STRIPS (IF ANY)