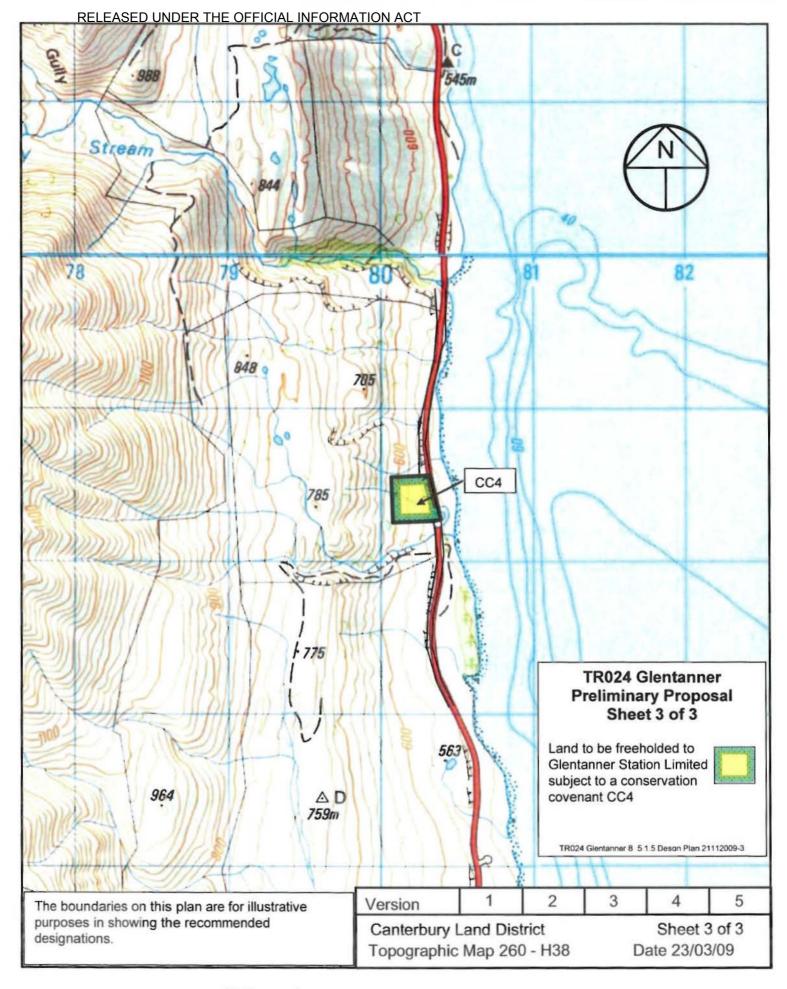

### Crown Pastoral Land Tenure Review

Lease name: GLENTANNER

Lease number: PT 006

# Preliminary Proposal Designations Plan

The attached plan is a copy of the Designations Plan included in the Preliminary Proposal for the above review.

The report attached is released under the Official Information Act 1982.