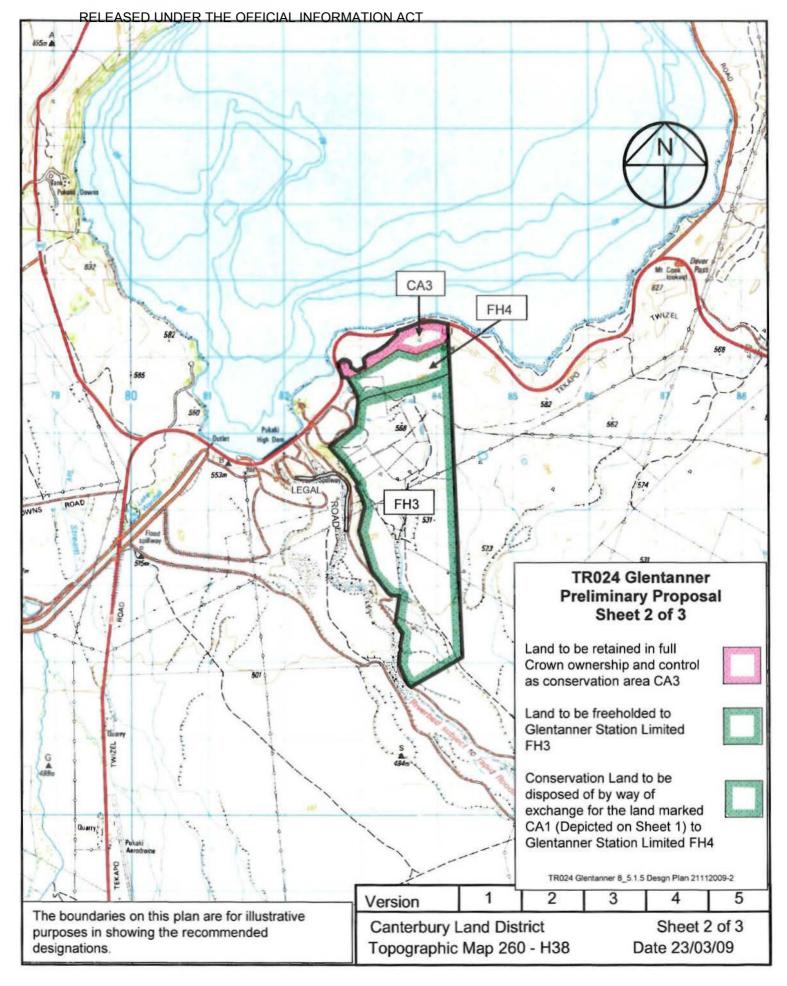

### Crown Pastoral Land Tenure Review

Lease name: GLENTANNER

Lease number: PT 006

# Preliminary Proposal Designations Plan

The attached plan is a copy of the Designations Plan included in the Preliminary Proposal for the above review.

The report attached is released under the Official Information Act 1982.