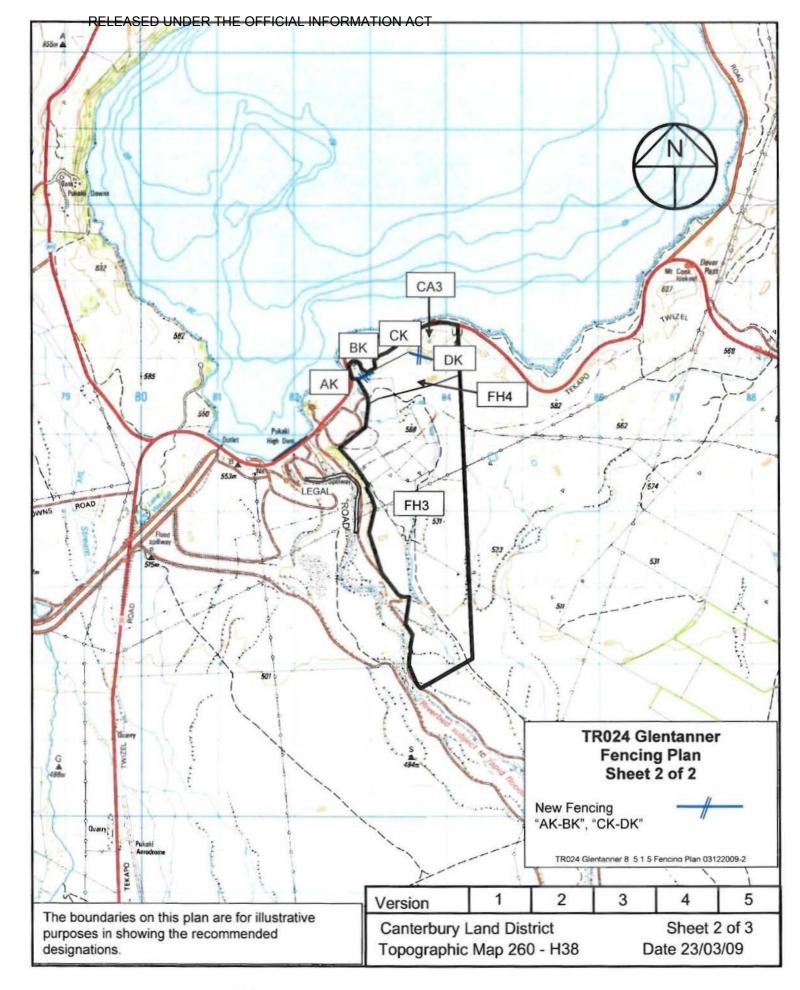

### Crown Pastoral Land Tenure Review

Lease name: GLENTANNER

Lease number: PT 006

# Preliminary Proposal Designations Plan

The attached plan is a copy of the Designations Plan included in the Preliminary Proposal for the above review.

The report attached is released under the Official Information Act 1982.