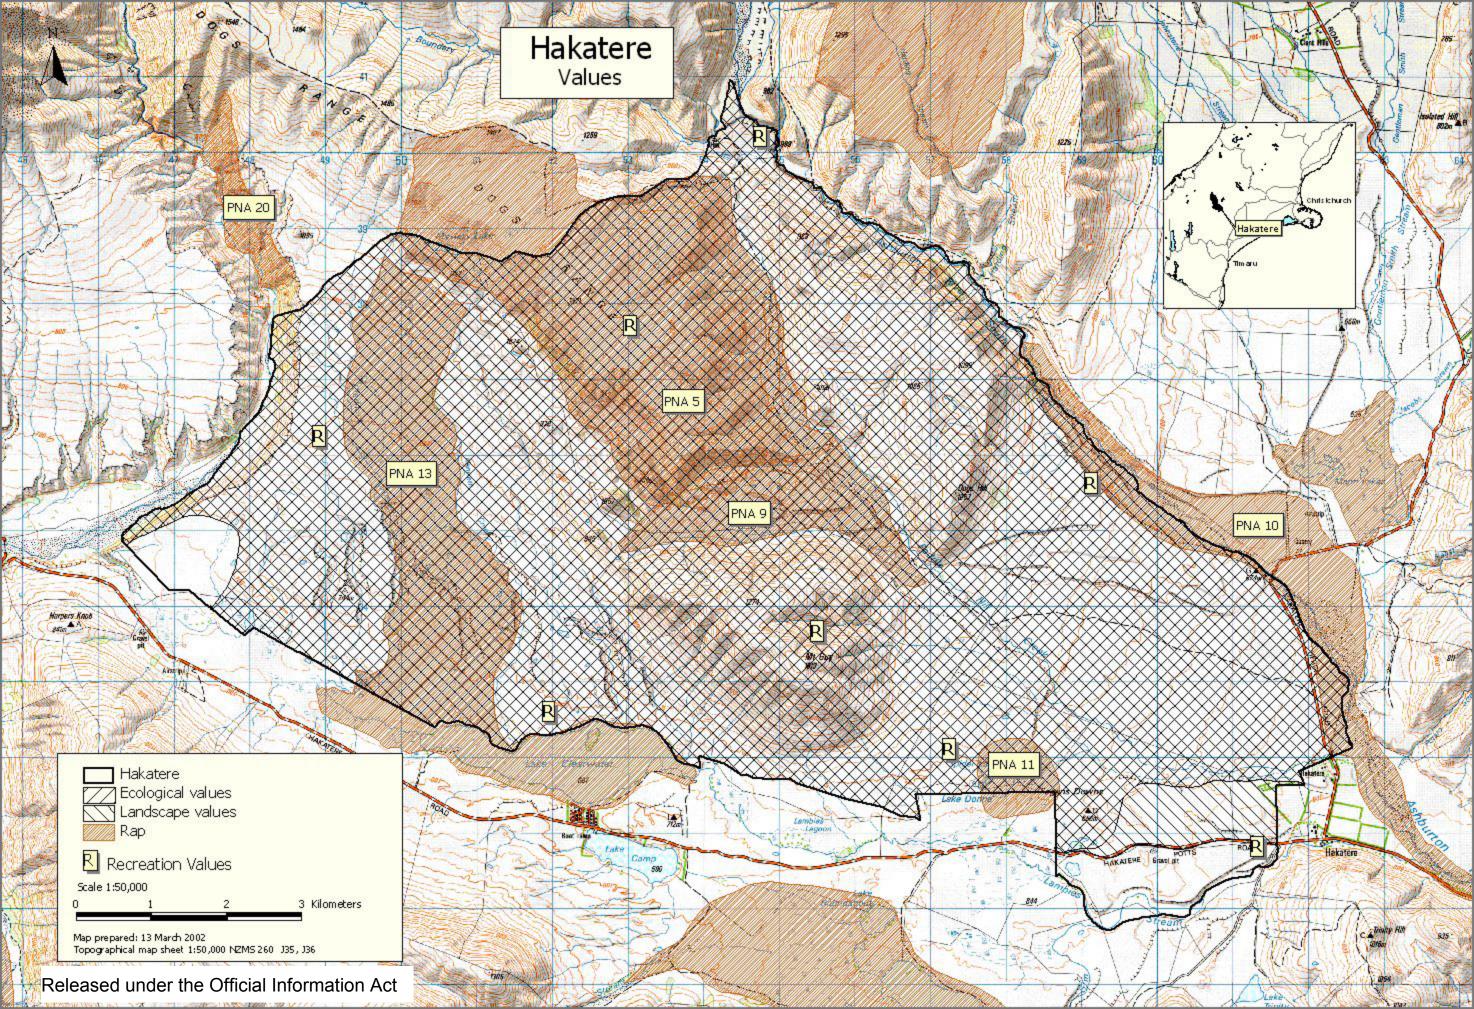

## Plans attaching to the conservation resources report

As part of the process of tenure review, advice on significant inherent values within the pastoral lease is provided by Department of Conservation officials in the form of a conservation resources report. This report is the result of outdoor survey and inspection. It is a key piece of information for the development of a preliminary consultation document.

The report attached is released under the Official Information  $\Delta_{CL}$  1982

Copied June 2003