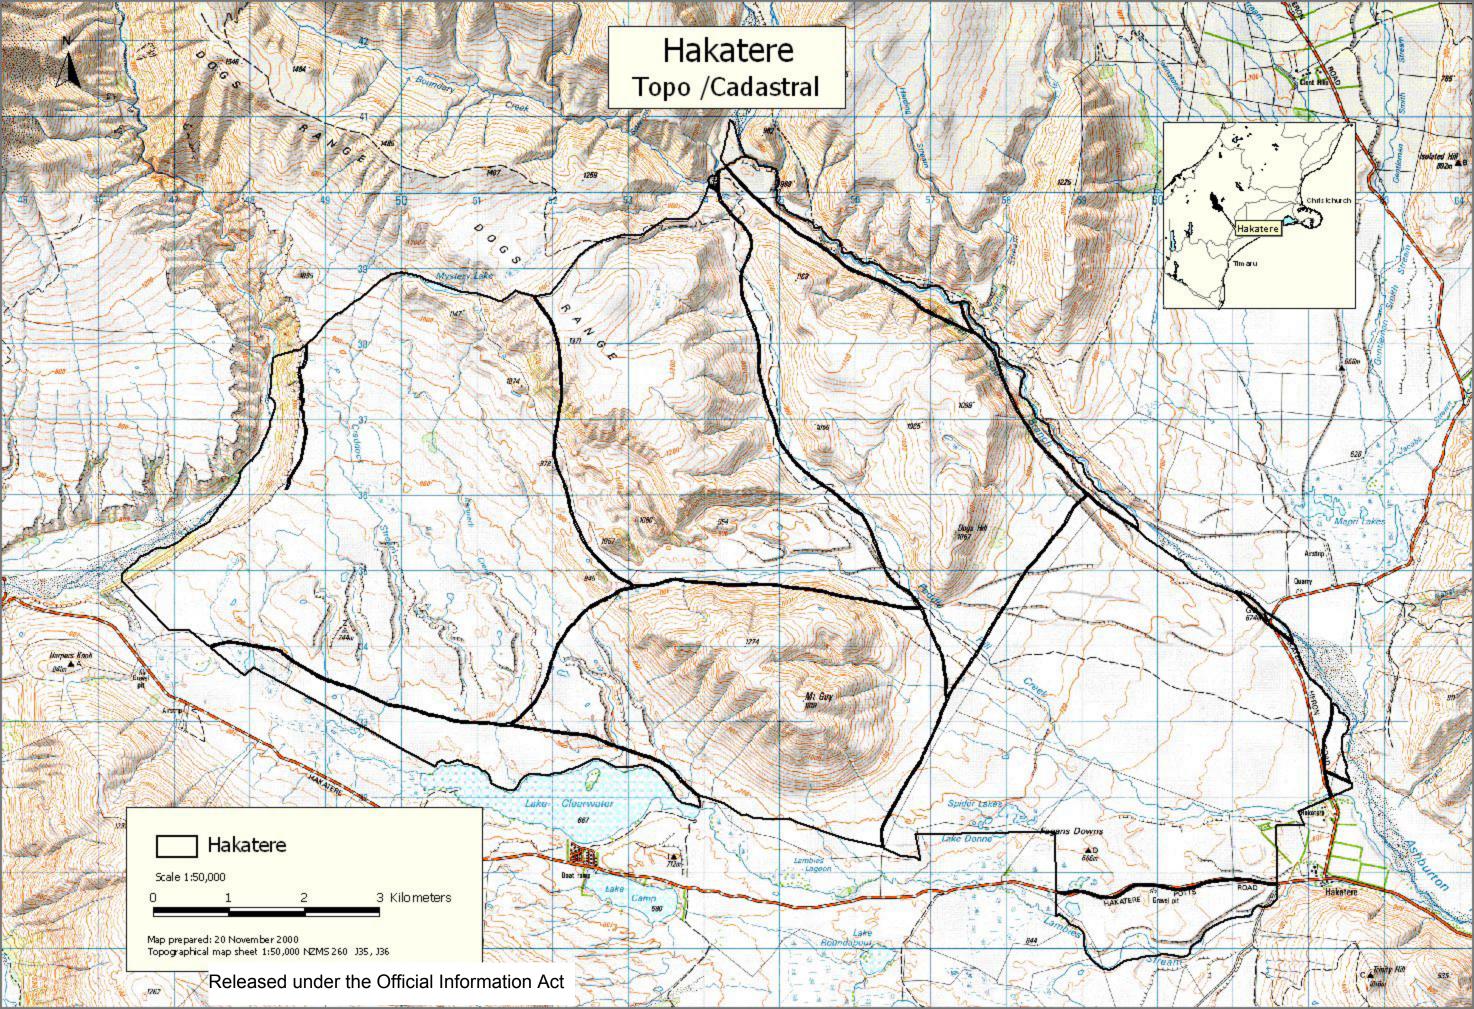

## Plans attaching to the conservation resources report

As part of the process of tenure review, advice on significant inherent values within the pastoral lease is provided by Department of Conservation officials in the form of a conservation resources report. This report is the result of outdoor survey and inspection. It is a key piece of information for the development of a preliminary consultation document.

The report attached is released under the Official Information  $\Delta_{CL}$  1982

Copied June 2003