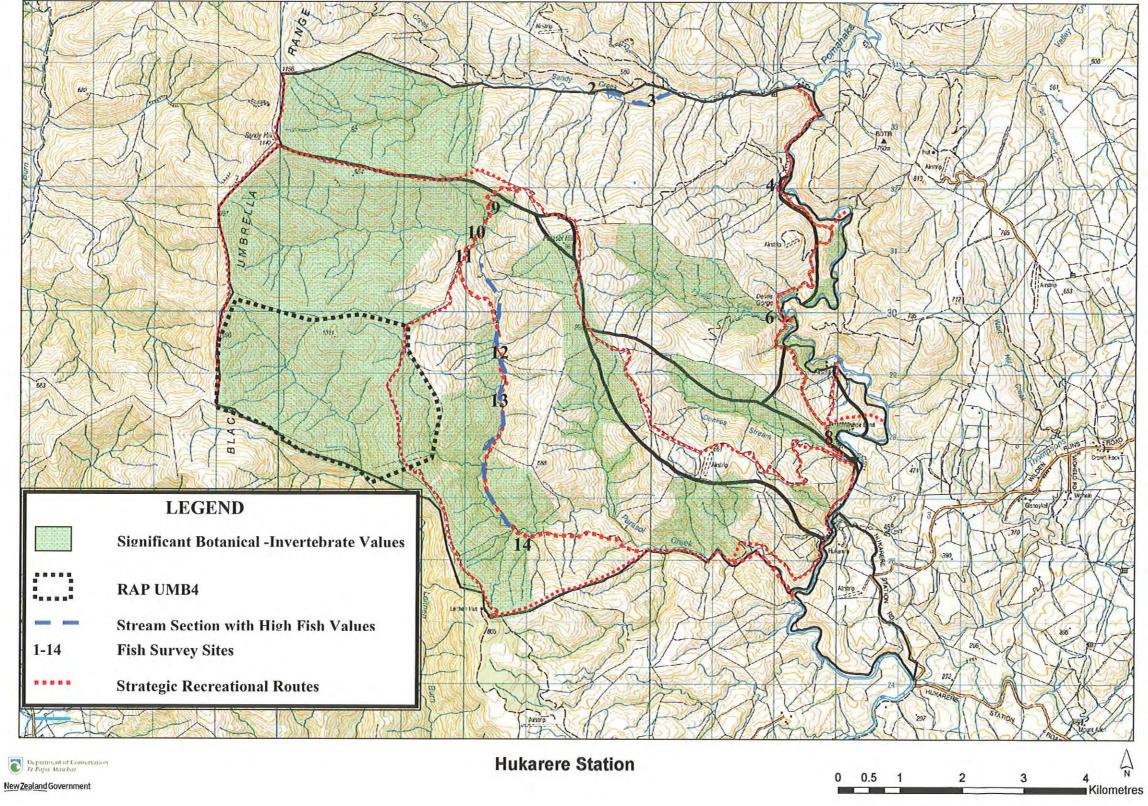

he process of Tenure Review, advice on significant inherent values within the pastoral lease is provided by Department of Conservation officials in the form of a Conservation Resources Report. This report is the result of outdoor survey and inspection. It is a key piece of information for the development of a preliminary consultation document.

The report attached is released under the Official Information Act 1982.

## September

11

### 4.2 Maps

- 4.2.1 Topographic and Cadastral
- 4.2.2 Landscape Units
- 4.2.3 Values Ecological-Recreation
- 4.2.4 Land Environments of New Zealand (LENZ)
- 4.2.5 Vegetation Units



#### Map 4.2.1 Hukarere – Topo Cadastral Plan

New Zealand Government

**Hukarere Station** 

0 0.5 1 2

4 N Kilometres

3



### Map 4.2.2 Hukarere Landscape Values Plan

i.



### Map 4.2.3 Hukarere Ecological-Recreation Values Plan



#### Map 4.2.4 Hukarere LENZ Plan