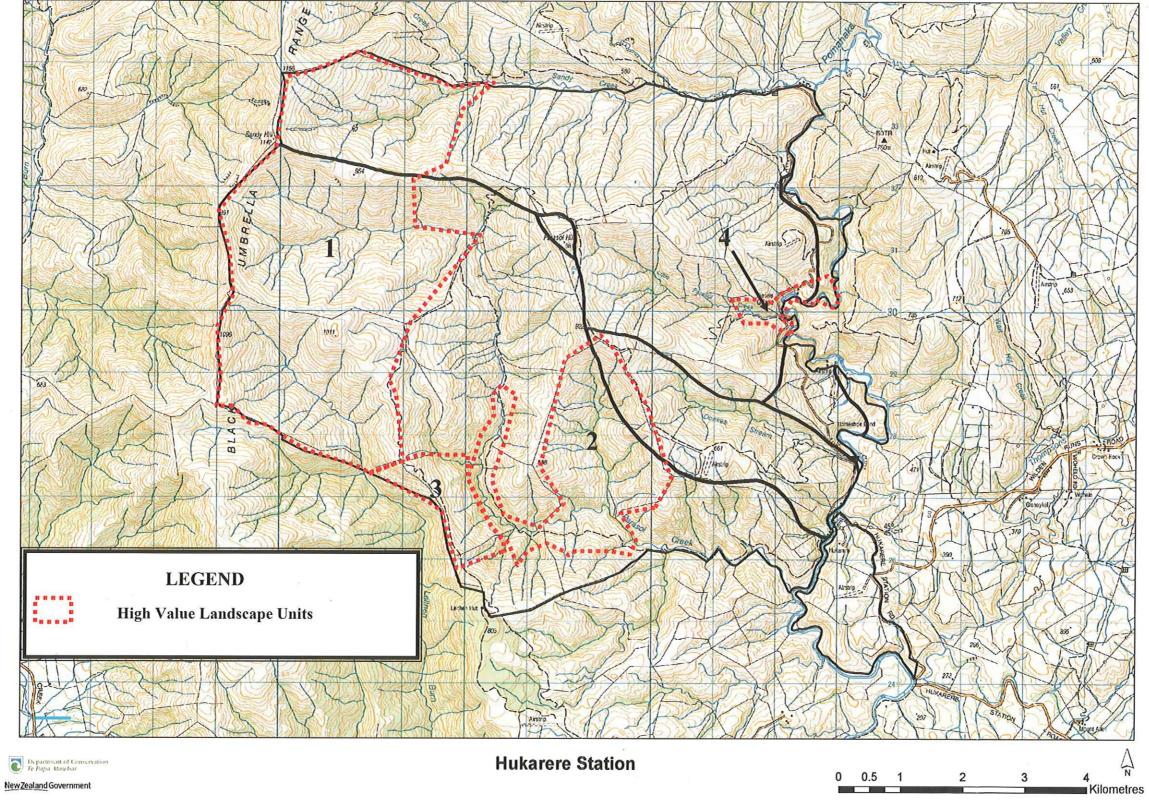

Conservation Resources Report -Part 2

As part of the process of Tenure Review, advice on significant inherent values within the pastoral lease is provided by Department of Conservation officials in the form of a Conservation Resources Report. This report is the result of outdoor survey and inspection. It is a key piece of information for the development of a preliminary consultation document.

The report attached is released under the Official Information Act 1982.

## September

11

### 4.2 Maps

- 4.2.1 Topographic and Cadastral
- 4.2.2 Landscape Units
- 4.2.3 Values Ecological-Recreation
- 4.2.4 Land Environments of New Zealand (LENZ)
- 4.2.5 Vegetation Units



#### Map 4.2.1 Hukarere – Topo Cadastral Plan

New Zealand Government

**Hukarere Station** 

0 0.5 1 2

4 N Kilometres

3



### Map 4.2.2 Hukarere Landscape Values Plan

i.



### Map 4.2.3 Hukarere Ecological-Recreation Values Plan



#### Map 4.2.4 Hukarere LENZ Plan