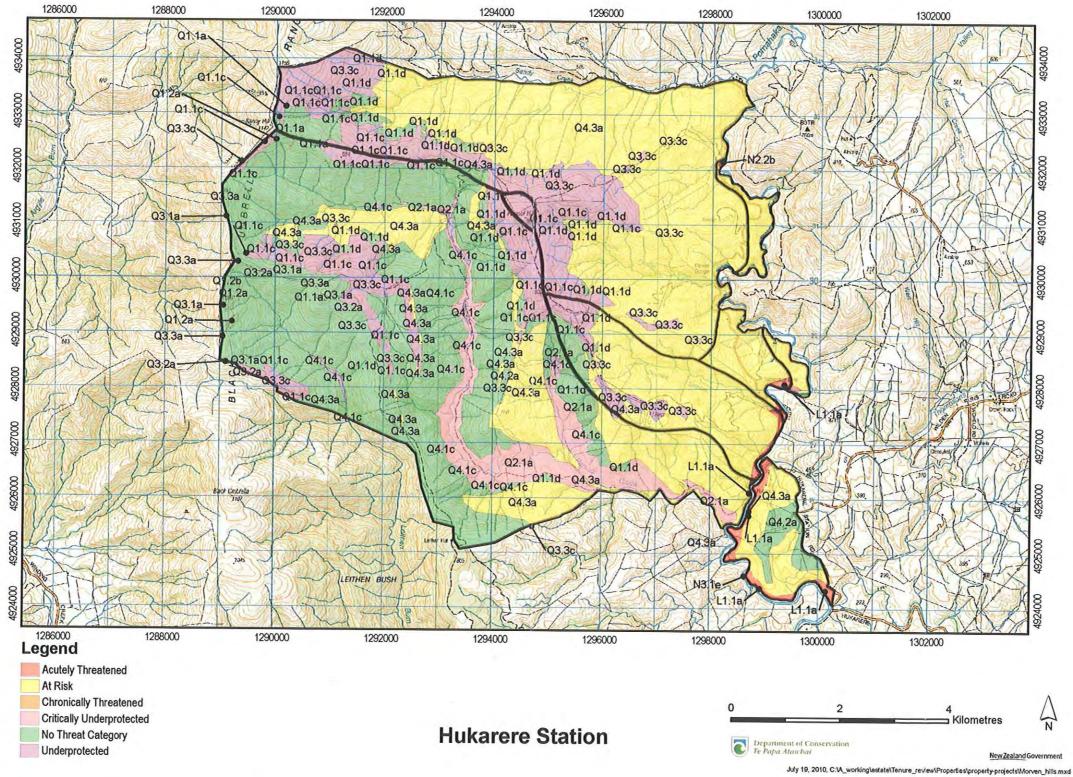

values within the pastoral lease is provided by Department of Conservation officials in the form of a Conservation Resources Report. This report is the result of outdoor survey and inspection. It is a key piece of information for the development of a preliminary consultation document.

The report attached is released under the Official Information Act 1982.

## September

11

### 4.2 Maps

- 4.2.1 Topographic and Cadastral
- 4.2.2 Landscape Units
- 4.2.3 Values Ecological-Recreation
- 4.2.4 Land Environments of New Zealand (LENZ)
- 4.2.5 Vegetation Units



#### Map 4.2.1 Hukarere – Topo Cadastral Plan

New Zealand Government

**Hukarere Station** 

0 0.5 1 2

4 N Kilometres

3



### Map 4.2.2 Hukarere Landscape Values Plan

i.



### Map 4.2.3 Hukarere Ecological-Recreation Values Plan



#### Map 4.2.4 Hukarere LENZ Plan