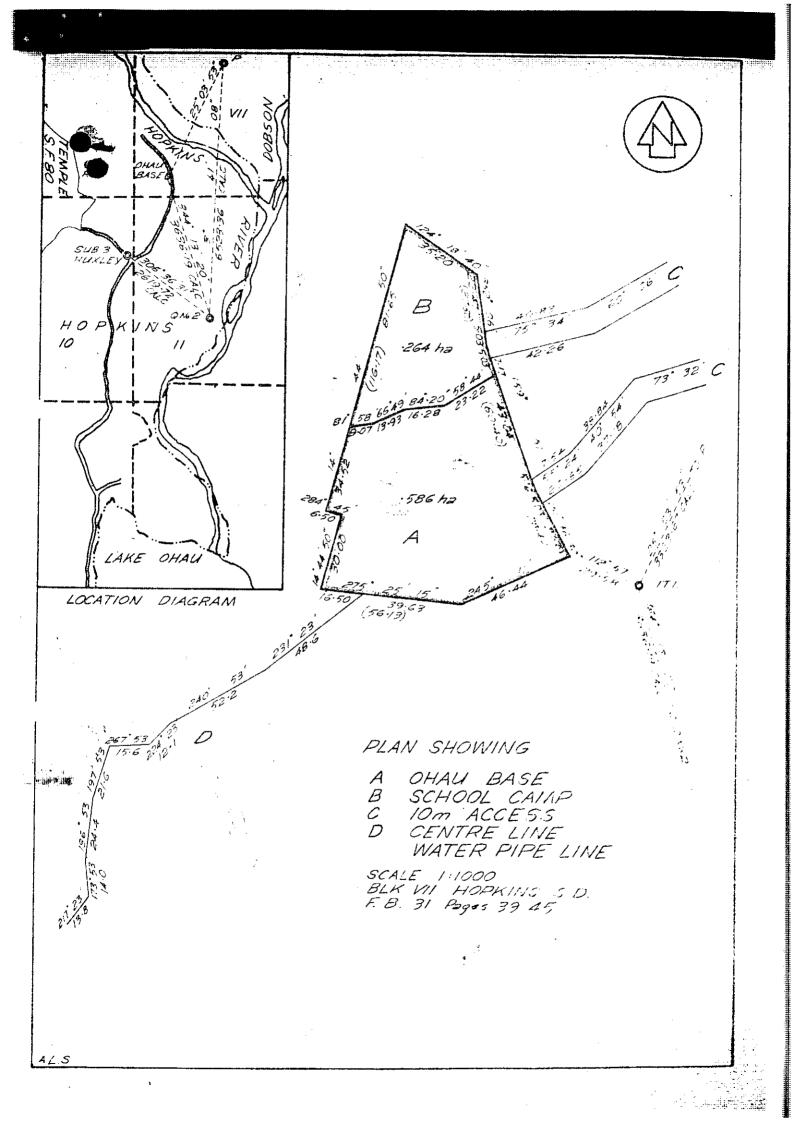

Copies of the relevant folios are attached as Appendix 2.

Former NZFS Ohau Base - Huxley Lodge

On 16 December 1980 the CCL, Dunedin consented to a sublease to New Zealand Forest Service over 8500m² of the pastoral run for its Ohau base including staff accommodation at a rental o \$10 per year. The sublease expired on 31 December 1989 whereupon it was to be reviewed at the same time as the pastoral lease renewal. Although a draft document was prepared for registration, in May 1982 the lessee decided not to sign a formal lease. The building was sublet by NZFS for a time to Huxley Lodge Outdoor Education Centre and more recently used by DOC staff as a base camp. A report on proposed adjustments for PL's 106 & 139 dated 30 March 1987 (See Appendix 7) recommends the facility remain on Huxley Gorge lease "at the pleasure of the lessee".

Copies of folios 355, 364 and 371 and under 398 (folio 62 on P106) attached as Appendix 3.

Twizel Area School Camp Site

Twizel Area School has historically used a site for camping adjacent to the former NZFS base since occupied by DOC. An informal arrangement has been allowed to continue pending receipt of an application for a permit. LINZ advised on 9 June 1999 that it has noted the existence of this activity for inclusion in tenure review.

### 8.2 Uncompleted Concessions etc

The following activities are still to be formalised:-

- 1. NZFS [now DOC?] sublease of Huxley Lodge (former NZFS Ohau base).
- 2. Twizel School Camp site adjacent to Huxley Lodge (former NZFS Ohau base).
- 3. ECNZ transmission site on Ram Hill [permit and rental not yet resolved]