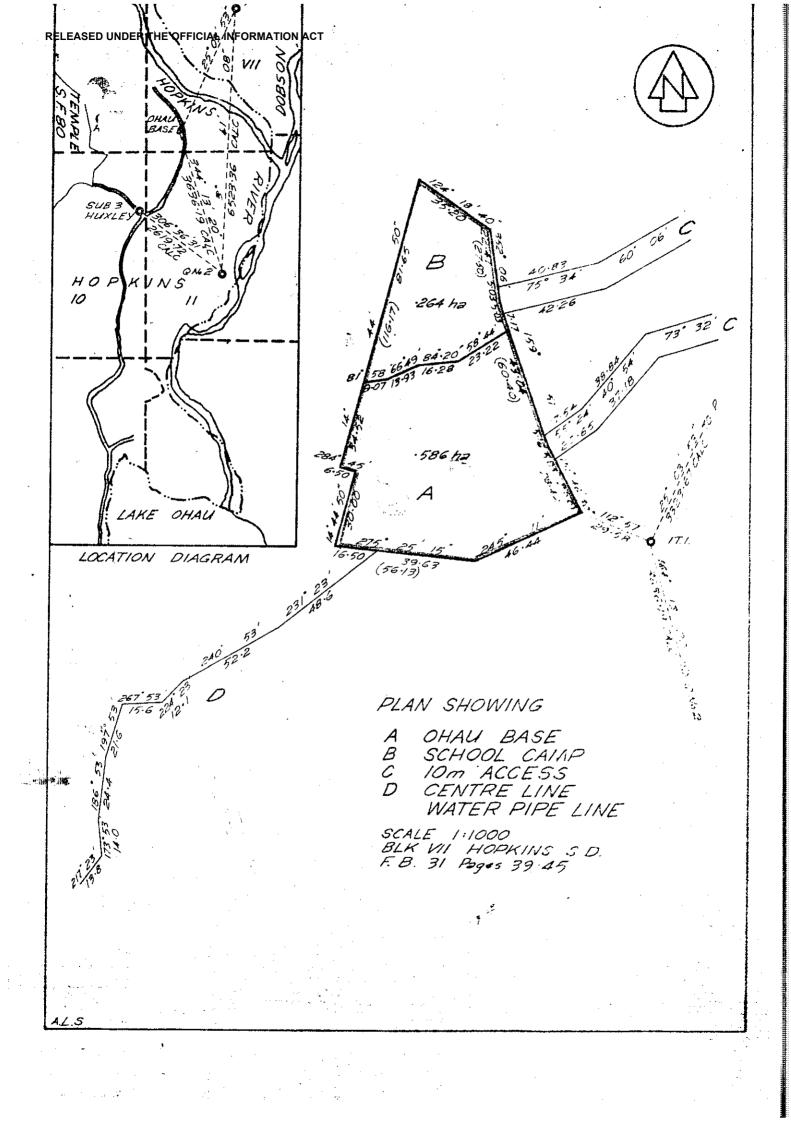

Copies of the relevant folios are attached as Appendix 2.

Former NZFS Ohau Base - Huxley Lodge

On 16 December 1980 the CCL, Dunedin consented to a sublease to New Zealand Forest Service over 8500m² of the pastoral run for its Ohau base including staff accommodation at a rental o \$10 per year. The sublease expired on 31 December 1989 whereupon it was to be reviewed at the same time as the pastoral lease renewal. Although a draft document was prepared for registration, in May 1982 the lessee decided not to sign a formal lease. The building was sublet by NZFS for a time to Huxley Lodge Outdoor Education Centre and more recently used by DOC staff as a base camp. A report on proposed adjustments for PL's 106 & 139 dated 30 March 1987 (See Appendix 7) recommends the facility remain on Huxley Gorge lease "at the pleasure of the lessee".

Copies of folios 355, 364 and 371 and under 398 (folio 62 on P106) attached as Appendix 3.

Twizel Area School Camp Site

Twizel Area School has historically used a site for camping adjacent to the former NZFS base since occupied by DOC. An informal arrangement has been allowed to continue pending receipt of an application for a permit. LINZ advised on 9 June 1999 that it has noted the existence of this activity for inclusion in tenure review.

### 8.2 Uncompleted Concessions etc

The following activities are still to be formalised:-

- 1. NZFS [now DOC?] sublease of Huxley Lodge (former NZFS Ohau base).
- 2. Twizel School Camp site adjacent to Huxley Lodge (former NZFS Ohau base).
- 3. ECNZ transmission site on Ram Hill [permit and rental not yet resolved]