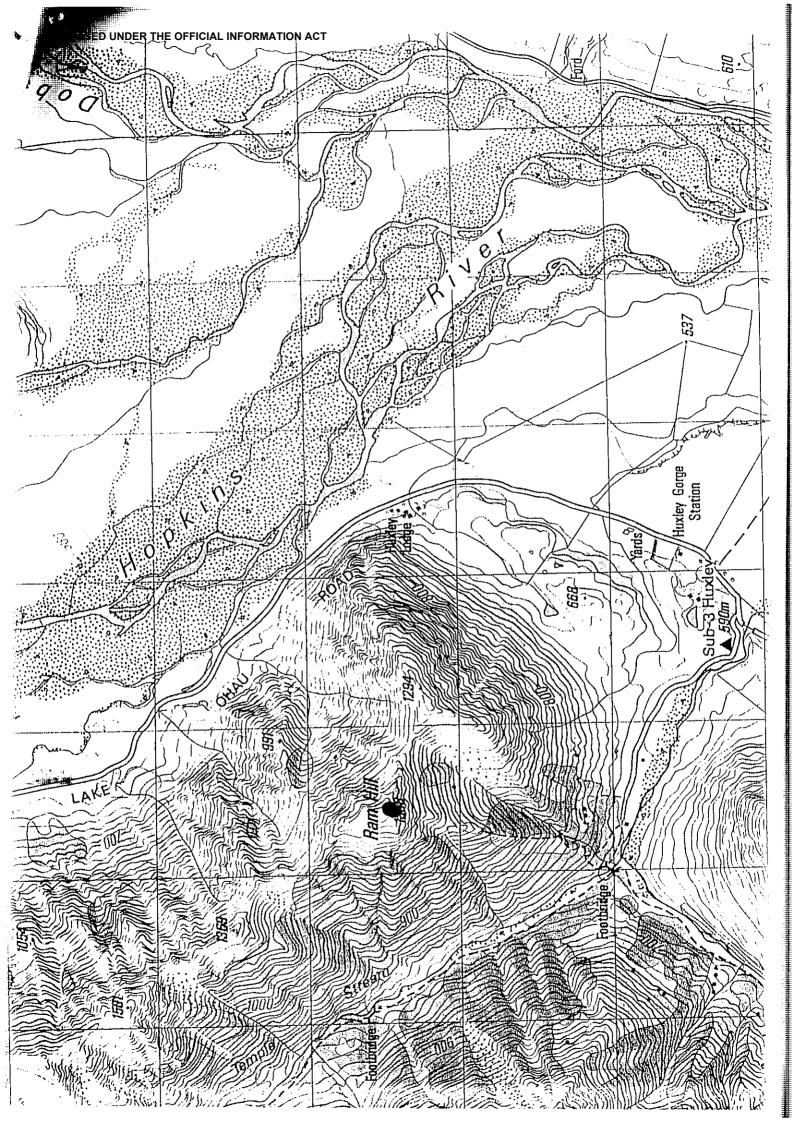

### Unregistered Interests

ECNZ transmission site - Ram Hill:

On 24 January 1994 Electricity Corporation of NZ was given consent to erect a radio repeater on Ram Hill for catchment inflow monitoring / forecasting (including a 3 metre post & solar panel & radio equipment) at a rental of plus GST for the whole period of twelve years. The use of the site for a communications facility was to be formalised by a Memorandum of Variation of the lease. ECNZ disputed the rental to be charged but despite the CCL authorising the Crown's agent to negotiate the figure in 1994 this matter would appear to be unresolved and the formal documentation is yet to be registered against the Lease.

### 6. Review of Topographical and Cadastral data:

Both maps attached to Land Status Report show there are no communication sites, (other than the ECNZ facility on Ram Hill), long distance transmission power supply lines, huts (other than those identified in *Clause 3.4*) or historic sites.