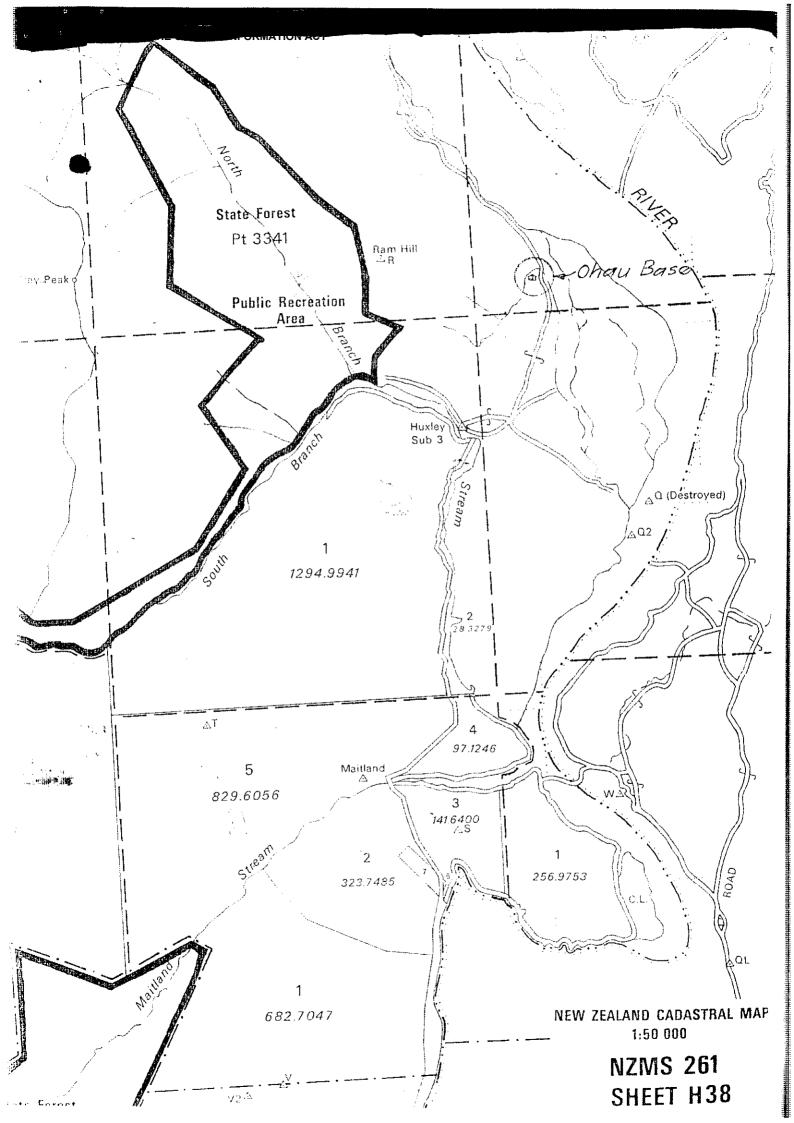

### 6. Review of Topographical and Cadastral data:

Both maps attached to Land Status Report show there are no communication sites, (other than the ECNZ facility on Ram Hill), long distance transmission power supply lines, huts (other than those identified in *Clause 3.4*) or historic sites.

### 6.1 Marginal Strips:

The pastoral lease has not been endorsed or memorialised as being subject to Section 58 Land Act 1948. The Hopkins River is clearly depicted on SO 241/243 [1917] and SO 13256 [1962] without a one chain strip having been laid off.

### 6.2 Fenced Boundaries v Legal Boundaries:

Run 528 and Run 727 are some distance apart and adjoin either Conservation land or the braided Hopkins River. It appears that there are major deviations between the fenced and legal boundaries and that invariably the bush line is the physical boundary. Parts of the forest margins are grazed and held by Huxley Gorge Ltd under lease from the former N.Z. Forest Service (now DOC)

Land Tenure Rationalisation initiated in the early 1980's identified this locality for consideration and since the renewal of the Glen Lyon lease boundary adjustments have been promoted but not formalised or completed.

The report on boundary adjustments dated 30 March 1987 (and under folio 398 on P139) recommended that the boundary between the land to be surrendered / be incorporated, (where the bush meets the lower areas of grassland) be on the 1000 metre contour line.