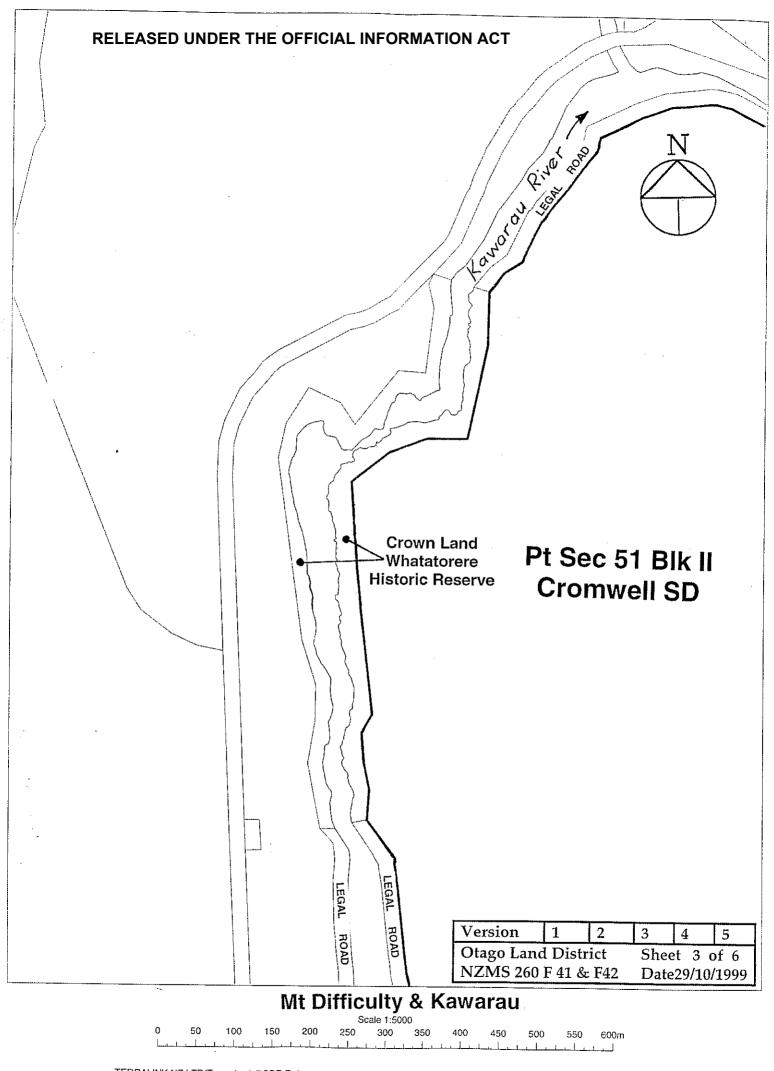

#### Crown Pastoral Land Tenure Review

# Lease name : MT DIFFICULTY & KAWARAU

#### Lease number : PO 234 & PO 353

## **Due Diligence Report - Plans**

These plans attach to and support the Due Diligence Report. They are released under the Official Information Act 1982.

December

05



TERRALINK NZ LTD(Terraview)-DCDB Data as at 1.10.1999Tille & Valuation data as at 1.10.1999Geodetic data as at 11.10.97. Cadastral Information from LINZ Digital Cadastral Database (DCDB). CROWN COPYRIGHT RESERVED.



TERRALINK NZ LTD(Terraview)-DCDB Data as at 1.10.1999Title & Valuation data as at 1.10.1999Geodetic data as at 11.10.97. Cadastral Information from LINZ Digital Cadastral Database (DCDB). CROWN COPYRIGHT RESERVED.

#### RELEASED UNDER THE OFFICIAL INFORMATION ACT



### Pt Sec 51 Blk II Cromwell SD

Report 5 of 5 Pt Sec 51 Blk II **Cromwell SD** 

| Version             | 1 | 2 | 3              | 4 | 5 |
|---------------------|---|---|----------------|---|---|
| Otago Land District |   |   | Sheet 4 of 6   |   |   |
| NZMS 260 F 41 & F42 |   |   | Date29/10/1999 |   |   |

#### Mt Difficulty & Kawarau

 Scale 1:500
 0
 5
 10
 15
 20
 25
 30
 35
 40
 45
 50
 55
 60m

TERRALINK NZ LTD(Terraview)-DCDB Data as at 1.10.1999Title & Valuation data as at 1.10.1999Geodetic data as at 11.10.97. Cad