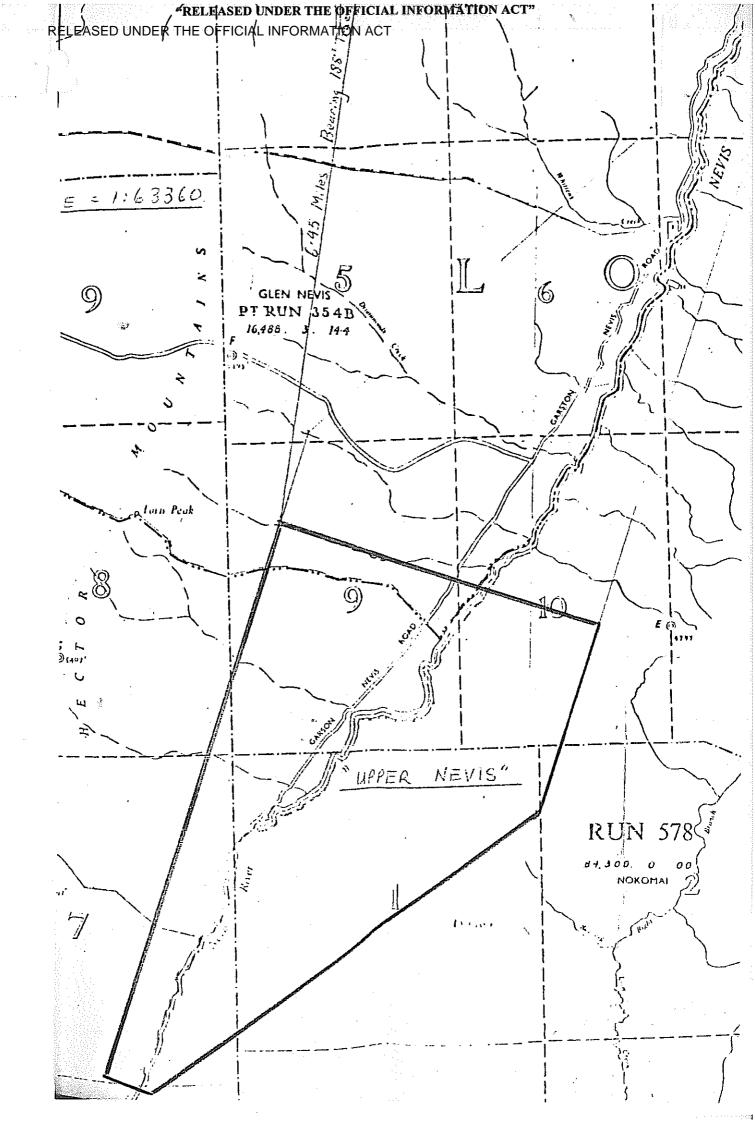

FIRST SCHEDULE:

AREA

3963 hectares

DESCRIPTION

All that land in Blocks 9 and 10 Lorn Survey District, Blocks 1 and 2 Rockyside Survey District and Blocks 6, 7 and 8 Kingston Survey District bounded by a line commencing at a point 6.95 miles on a bearing of 188 degrees true from James Peak Trig Station, thence by a straight line bearing 107 degrees true for 3.5 miles, thence by a straight line bearing 197 degrees true for 2.0 miles, thence by a straight line bearing 234 degrees true for 5.0 miles, thence by a straight line bearing 287 degrees true for 0.5 miles, thence by a straight line bearing 11 degrees 30 minutes true for 6.0 miles to point of commencement as shown in red on the plan attached.