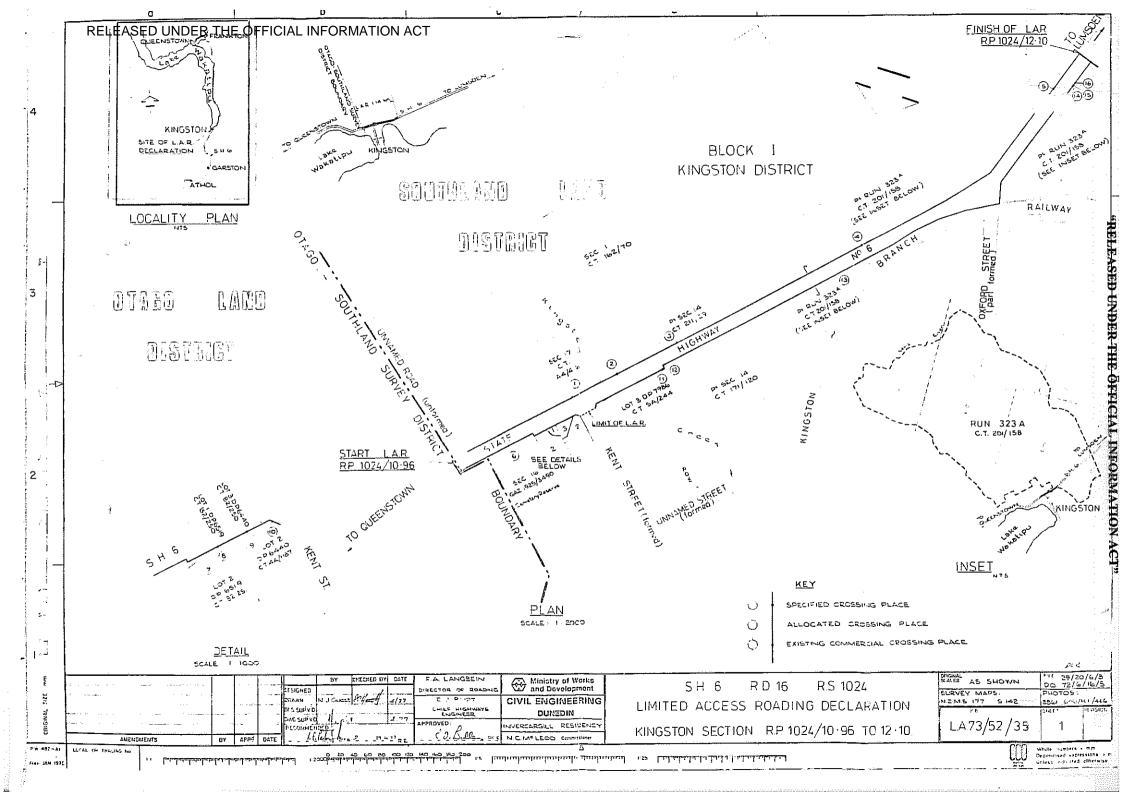

# SCHEDULE FOR LIMITED ACCESS ROAD DECLARATION SH 6 RD 16 RS 1024 LA 73/52/35 KINGSTON SECTION

SHEET 1 of 3 SHEETS

## RP 1024/10.96 TO RP 1024/12.10

ORIGINAL DECLARATION

| Southern Propertie                                                     | ទ    |                                                                                                     | Date of survey 29.3.77 |                                            |                                      |  |
|------------------------------------------------------------------------|------|-----------------------------------------------------------------------------------------------------|------------------------|--------------------------------------------|--------------------------------------|--|
| Title Description<br>Southland Registry                                | No   | Access Particulars<br>Access Description                                                            | MWD<br>Ref             | Not for Pu<br>Owner                        | blication Occupier                   |  |
| START OF LAR - RP 1<br>OTAGO - SOUTHLAND S                             |      |                                                                                                     |                        | <u> </u>                                   |                                      |  |
| Unnamed Road (Unfor                                                    | med) |                                                                                                     | <u> </u>               |                                            | <u> </u>                             |  |
| Section 1 Block I<br>Kingston District<br>CT 162/70                    | 0    | No existing access<br>to SH. Access<br>available from<br>Unnamed Road                               | quat                   | Kenneth Horrell<br>Tayler                  |                                      |  |
| Section 17 Block I<br>Kingston District<br>CT A4/416                   | 1    | 3.7 m access to house, 9 m from Queenstown end                                                      | 1                      | Charles Kingham<br>Powell                  |                                      |  |
| Section 1 Block I<br>Kingston District<br>CT 162/70                    | 0    | No existing access<br>to SH. Access<br>available from<br>Unnamed Road                               | ***                    | Kenneth Horrell<br>Tayler                  |                                      |  |
| Kingston Creek                                                         |      |                                                                                                     | ·                      | J <del> </del>                             | \$                                   |  |
| Section 1 Block I<br>Kingston District<br>CT 162/70                    | 1    | 3.7 m access to paddock, 253 m from Queenstown end                                                  | 2                      | Kenneth Horrell<br>Tayler                  |                                      |  |
| Part Section 14<br>Block I<br>Kingston District<br>CT 211/29           | 1    | 3.0 m access to hall. 35 m from Queenstown end                                                      | 3                      | Kingston Hall<br>Society<br>(Incorporated) | C.                                   |  |
| Part Run 323 A Part Blocks 1,2,5, 7,8 & 9 Kingston District CT 201/158 | 2    | 3.6 m access to paddock. 206 m from Queenstown end 8.6 m access to house. 591 m from Queenstown end | 5                      | Commissioner of Crown Lands                | Lessee:<br>Kenneth Horrell<br>Tayler |  |

## SCHEDULE FOR LIMITED ACCESS ROAD DECLARATION SH 6 RD 16 RS 1024 LA 73/52/35

SHEET 2 of 3 SHEETS

## KINGSTON SECTION RP 1024/10.96 TO RP 1024/12.10

ORIGINAL DECLARATION

|                                                            |                | THO CAN                                                              | RAILON     |                                                 |                                                       |
|------------------------------------------------------------|----------------|----------------------------------------------------------------------|------------|-------------------------------------------------|-------------------------------------------------------|
| Northern Properti                                          | es             |                                                                      | Date       | of survey 29.3.7                                | 7.                                                    |
| Title Description<br>Southland Registry                    | No             | Access Particulars<br>Access Description                             | MWD<br>Ref | Not for Pr                                      | ublication<br>  Occupier                              |
| START OF LAR - RP<br>OTAGO - SOUTHLAND                     | 1024/<br>SURVE | 10.96<br>Y DISTRICT BOUNDARY                                         |            |                                                 |                                                       |
| Section 16 Block I<br>Kingston District<br>Gaz 1925/3490   | 1              | 3.5 m access to cemetery reserve. 34.5 m from Queenstown end         | 6          | Lake County<br>Council                          | ·<br>P                                                |
| Lot 2 DP 6519 Block I Kingston District CT B2/251          | 0              | No existing access<br>to SH. Crossing<br>place allocated             | 7          | John Robert<br>Parr                             |                                                       |
| Lot 1 DP 6519 Block I Kingston District CT B2/250          | 1              | 3.5 m access to house. 5m from Queenstown end                        | 8          | Lake Road<br>Service Station<br>(Ltd)           | Lessee:<br>Lake Road<br>Service Station<br>(1974) Ltd |
| Lot 3 DP 6440 Block I Kingston District CT B2/250          | 1              | 30 m commercial access to service station. 15 m from Queenstown end  | 9          | Lake Road<br>Service Station<br>(Ltd)           | Lessee:<br>Lake Road<br>Service Station<br>(1974) Ltd |
| Lot 2 DP 6440 Block 1 Kingston District CT 4A/1187         | 1              | 13 m commercial access to shop. 6.5 m from Queenstown end            | 10         | David Athol<br>Crean and<br>Janice May<br>Crean |                                                       |
| Kent Street (formed                                        | )              |                                                                      |            |                                                 | ß.                                                    |
| Lot 3 DP 7986<br>Block I Kingston<br>District<br>CT 5A/244 | 0              | No existing access<br>to SH. Access<br>available from<br>Kent Street |            | Kingston<br>Caravan Park<br>Limited             |                                                       |
| Kingston Creek                                             |                |                                                                      | ·          | l                                               |                                                       |
| Lot 3 DP 7986 Block I Kingston District CT 5A/244          | 1              | 3.7 m access to motor camp. 3.8 m from Lumsden end                   | 11         | Kingston<br>Caravan Park<br>Limited             |                                                       |
|                                                            |                |                                                                      |            | <u> </u>                                        |                                                       |

RELEASED UNDER THE OFFICIAL INFORMATION ACT

RP 1024/12.10 Finish LAR

SHEET 3 of 3 SHEETS

| Northern Properties                                              | s (Co | ntd)                                                                   | Date of Survey 29.3.77 |                                      |                                      |  |
|------------------------------------------------------------------|-------|------------------------------------------------------------------------|------------------------|--------------------------------------|--------------------------------------|--|
| Title Description<br>Southland Registry                          | Νο    | Access Particulars<br>Access Description                               | MWD<br>Ref             | Not for Pi<br>Owner                  | blication<br>Occupier                |  |
| Part Section 14 Block I Kingston District CT.171/120             | 1     | 3.0 m access to paddock 2 m from Queenstown end                        | 12                     | David Taylor                         |                                      |  |
| Part Run 323 A Pt Blocks 1.2,5,7,8 & 9 Kingston List. CT 201/158 | 0     | No existing access<br>to SH, crossing<br>place allocated               | 13                     | Commissioner<br>of Crown Lands       | Lessee:<br>Kenneth Horrell<br>Tayler |  |
| Kingston Branch<br>Railway Block I<br>Kingston District          | 0     | No existing access<br>to SH. Access<br>available from<br>Cxford Street |                        | District<br>Engineer<br>N Z Railways | ·                                    |  |
| Oxford Street (Rail                                              | cross | ing)                                                                   | <u> </u>               |                                      |                                      |  |
| Part Run 323 A Part Blocks 1,2,5, 7,8 & 9 Kingston District      | 3     | 3.8 m access to paddock, 212.5 m from boundary of Cxford Street        | 14                     | Commissioner of Crown Lands          | Lessee:<br>Kenneth Horrell<br>Tayler |  |
| CT 201/158                                                       |       | 3.8 m access to refuse tip. 214 m from boundary of Oxford Street       | 15                     |                                      |                                      |  |
|                                                                  |       | 4.0 m access to gravel pit. 218.5 m from boundary of Oxford Street     | 16                     |                                      |                                      |  |

"RELEASED UNDER THE OFFICIAL INFORMATION ACT" [Lands and Deeds-34A] RELEASED UNDER THE OFFICIAL INFORMATION ACT No. ORDER FOR NEW CERTIFICATE OF TITLE  $\boldsymbol{T}$ P Extract from N.Z. Gazette, 2 March 1978, No. 13, page 423 National Roads Board—Declaring State Highway to be a Limited Access Road It is notified that the National Roads Board, by resolution dated 15 February 1978, and pursuant to section 4 of the Public Works Amendment Act 1963, hereby declares that part of State Highway 6 (Blenheim-Invercargill via Greymouth) from the Otago-Southland S.D. boundary at Kingston for 1.14 km southwards, as more particularly shown on plan L.A. 73/52/35 and accompanying schedule, held in the office of the Resident Engineer, Ministry of Works and Development, Invercargill, and there available for public inspection, to be a limited access road. fι limited access road. Dated at Wellington this 20th day of February 1978. D. J. CHAPMAN, Secretary. (72/6/16/5)E. C. Keating, Government Printer, Wellington, New Zealand-1978 bei: of 1 Dated, this day of Solicitor for Owner.