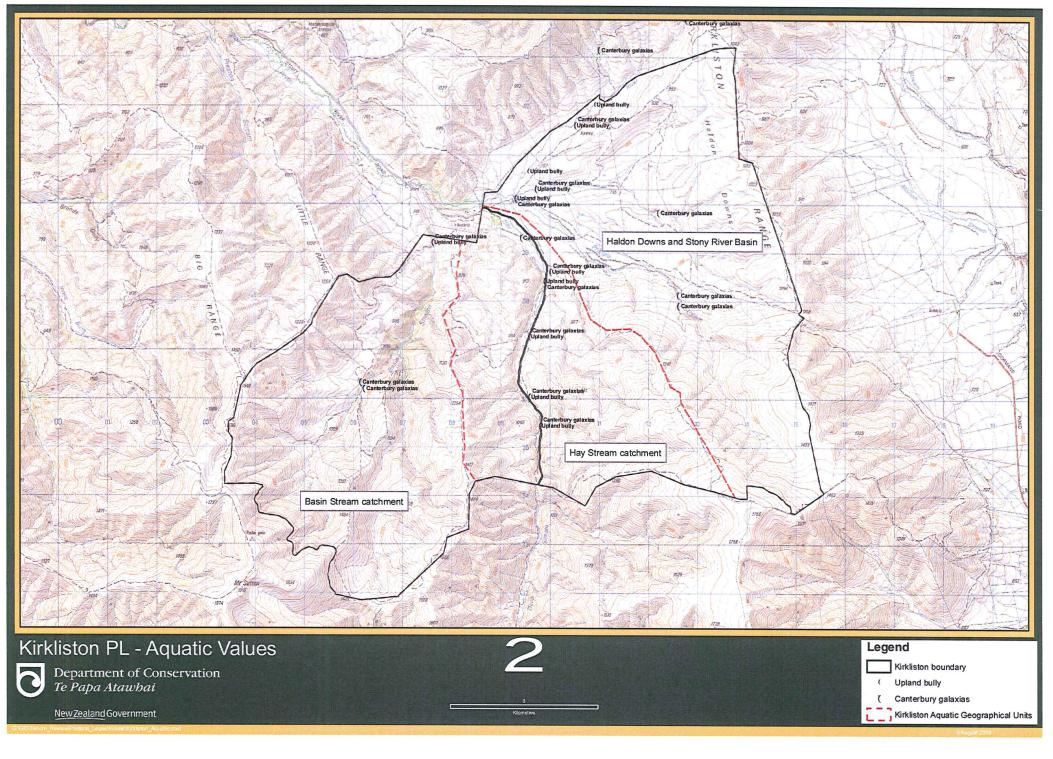

# Plan attaching to the Conservation Resources Report

- Aquatic Values Map
- Bird & Lizard Values Map

The following plan forms page XX of the Conservation Resources Report provided by the Department of Conservation.