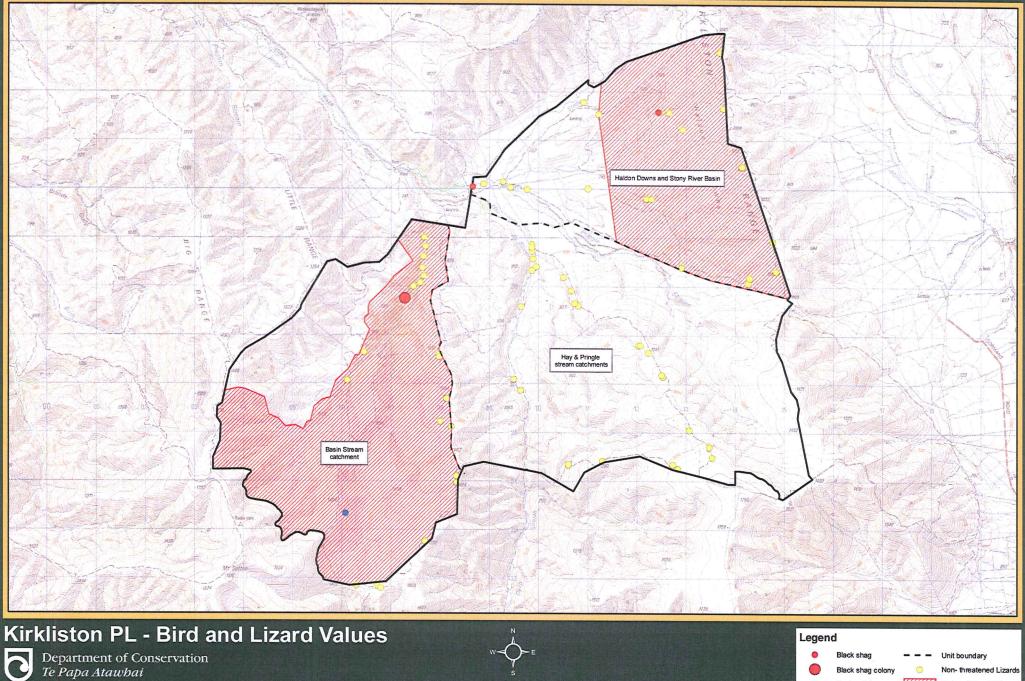

# Plan attaching to the Conservation Resources Report

- Aquatic Values Map
- Bird & Lizard Values Map

The following plan forms page XX of the Conservation Resources Report provided by the Department of Conservation.

### RELEASED UNDER THE OFFICIAL INFORMATION ACT

New Zealand Government

Black shag colony Non- threatened Lizards Bird and Lizard Values . Eastern falcon Kirkliston boundary