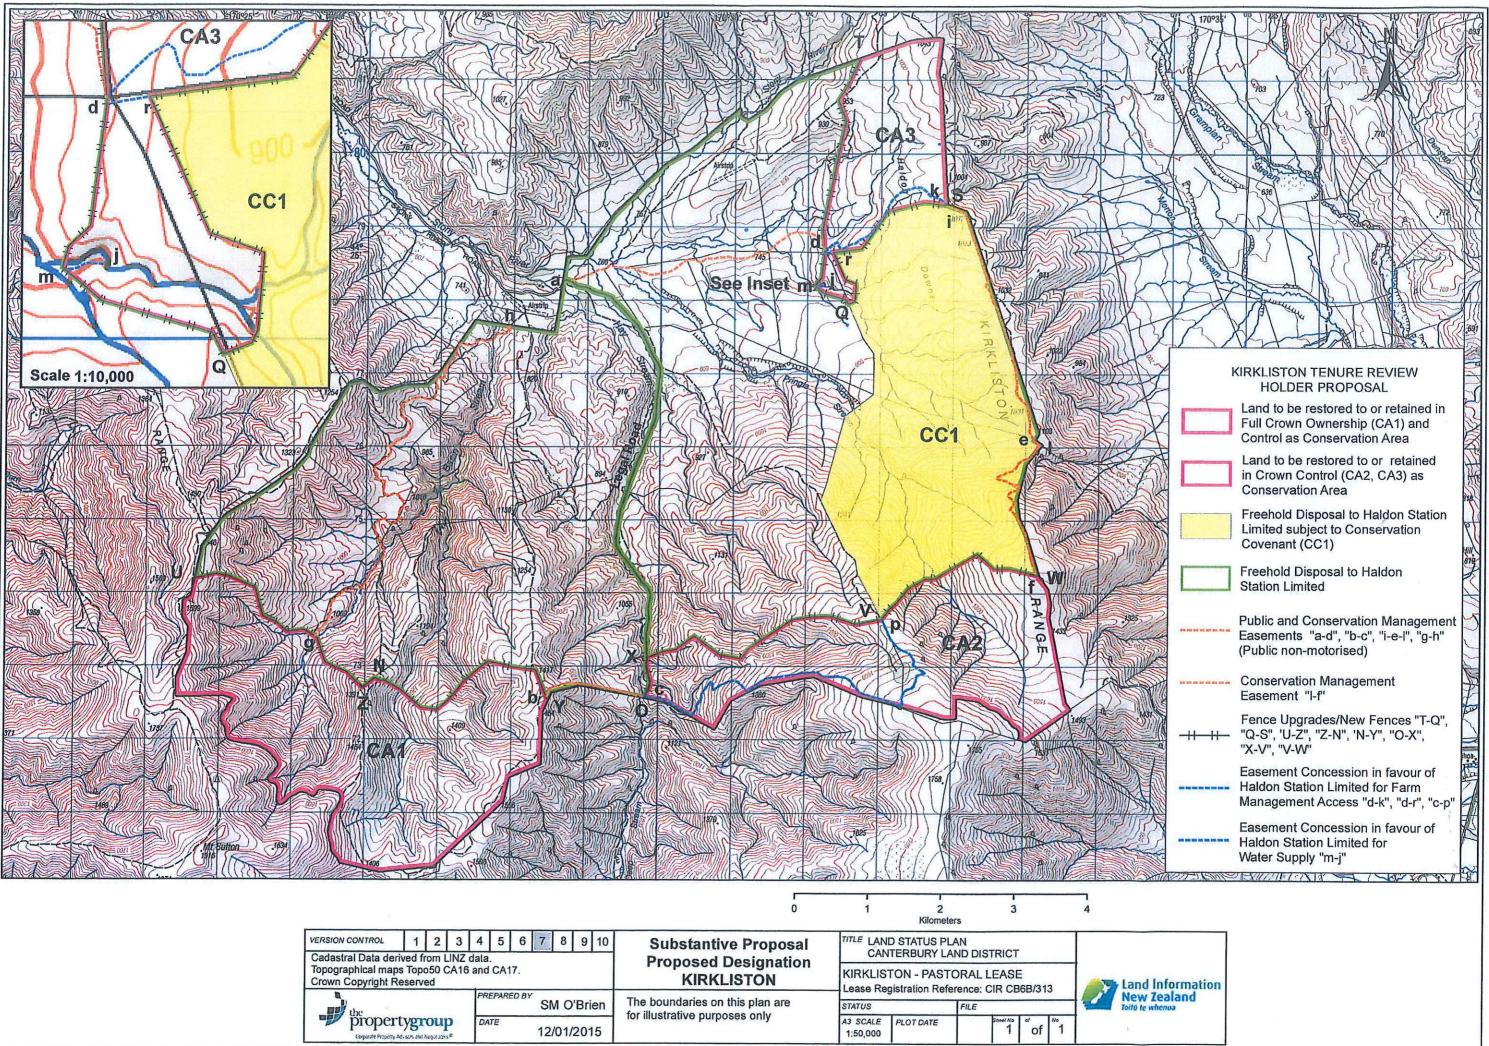

## Substantive Proposal Designations Plan

A Designations Plan forms part of the Tenure Review Substantive Proposal. The attached plan is a copy of the Designations Plan included in the Substantive Proposal for the above review. The Substantive Proposal has been accepted by the Leaseholder.

A summary of the Substantive Proposal is available as part of a notice of acceptance document lodged for registration against the Landonline computer register of the leasehold Certificate of Title being CB6B/313. The Notice of Acceptance is a public document searchable by licensed remote access to Landonline.