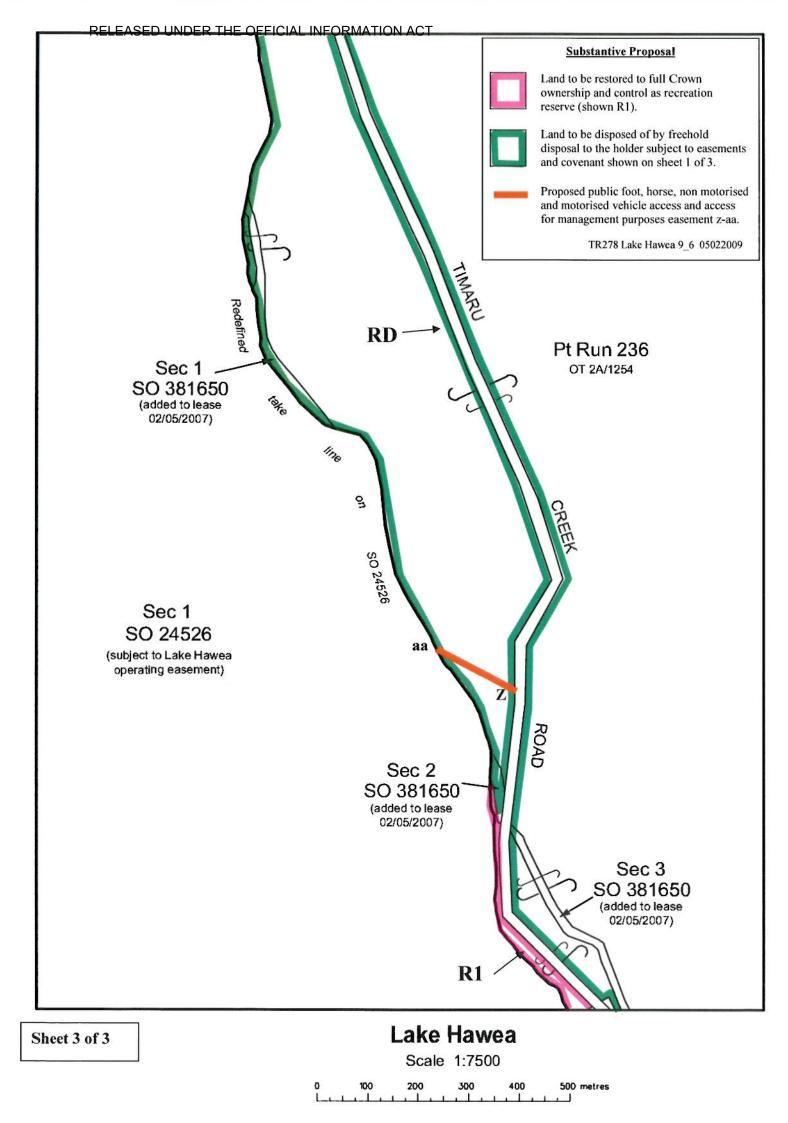

# **Designations Plan**

A Designations Plan forms part of the Tenure Review Substantive Proposal. The attached plan is a copy of the Designations Plan included in the Substantive Proposal for the above review. The Substantive Proposal has been accepted by the Leaseholder.

A summary of the Substantive Proposal is available as part of a notice of acceptance document lodged for registration against the Landonline computer register of the leasehold Certificate of Title being ...... The Notice of Acceptance is a public document searchable at a LINZ processing centre or by licenced remote access to Landonline.