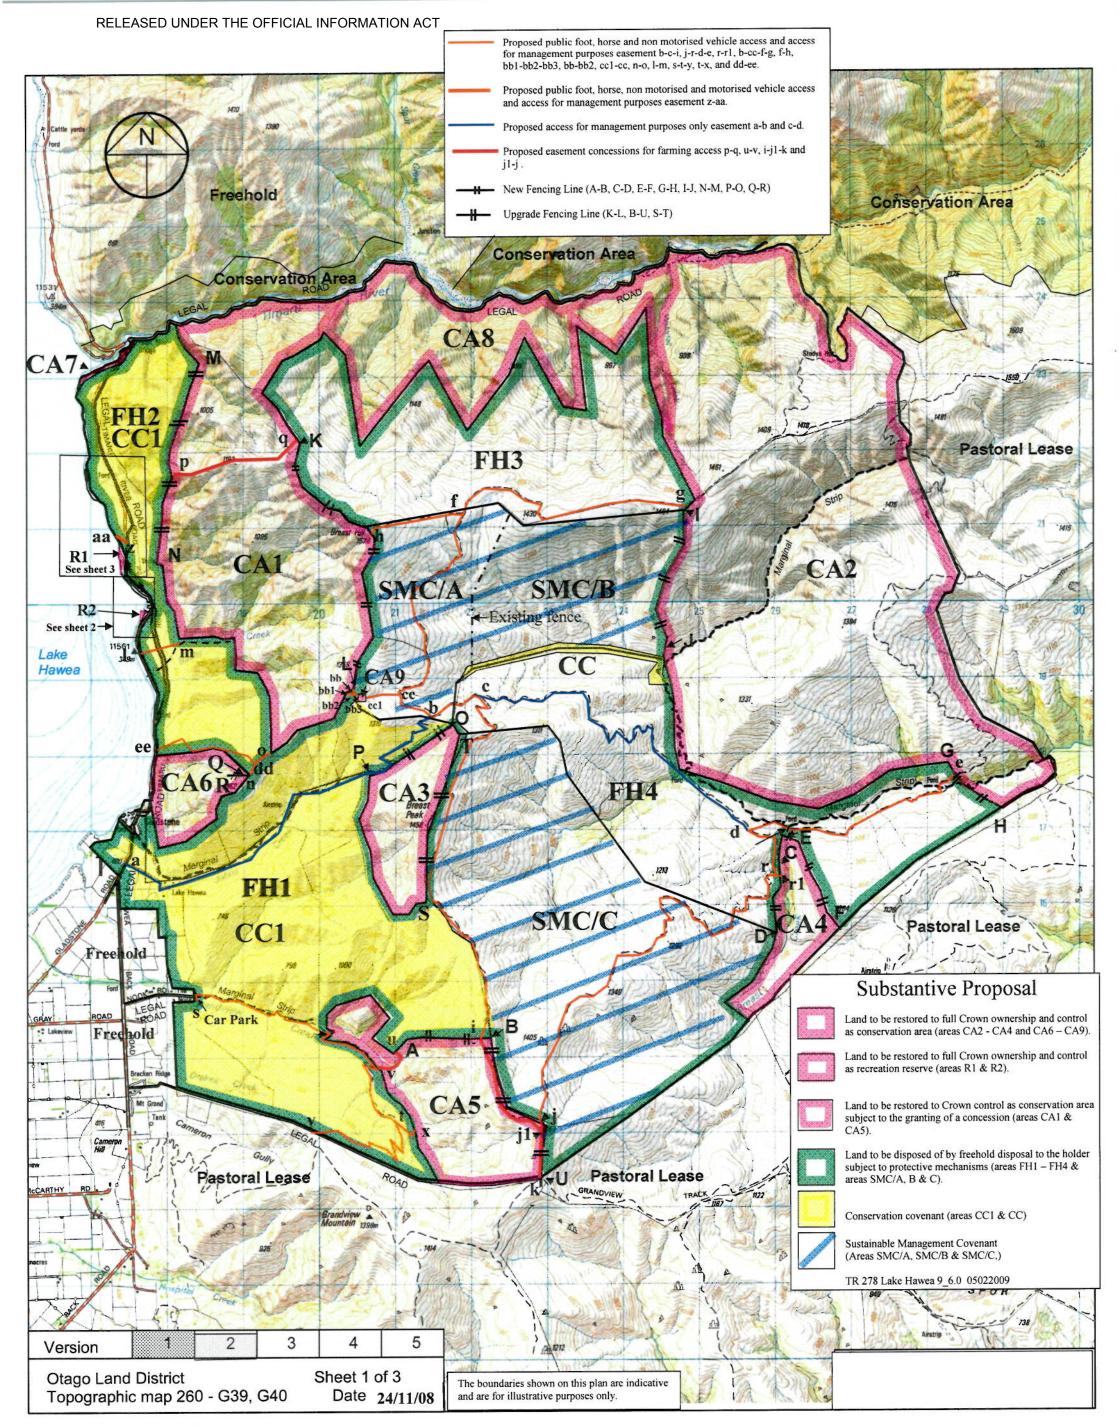

# **Designations Plan**

A Designations Plan forms part of the Tenure Review Substantive Proposal. The attached plan is a copy of the Designations Plan included in the Substantive Proposal for the above review. The Substantive Proposal has been accepted by the Leaseholder.

A summary of the Substantive Proposal is available as part of a notice of acceptance document lodged for registration against the Landonline computer register of the leasehold Certificate of Title being ...... The Notice of Acceptance is a public document searchable at a LINZ processing centre or by licenced remote access to Landonline.

#### Lake Hawea

 Scale 1:50000

 0
 500
 1000
 1500
 2000
 2500
 3000
 3500
 4000
 4500
 5000

This plan accurately portrays the Lake Hawea pastoral lease boundaries in accordance with the certified land status check of 24/11/2008 Murray Bradley, Crown accredited supplier.