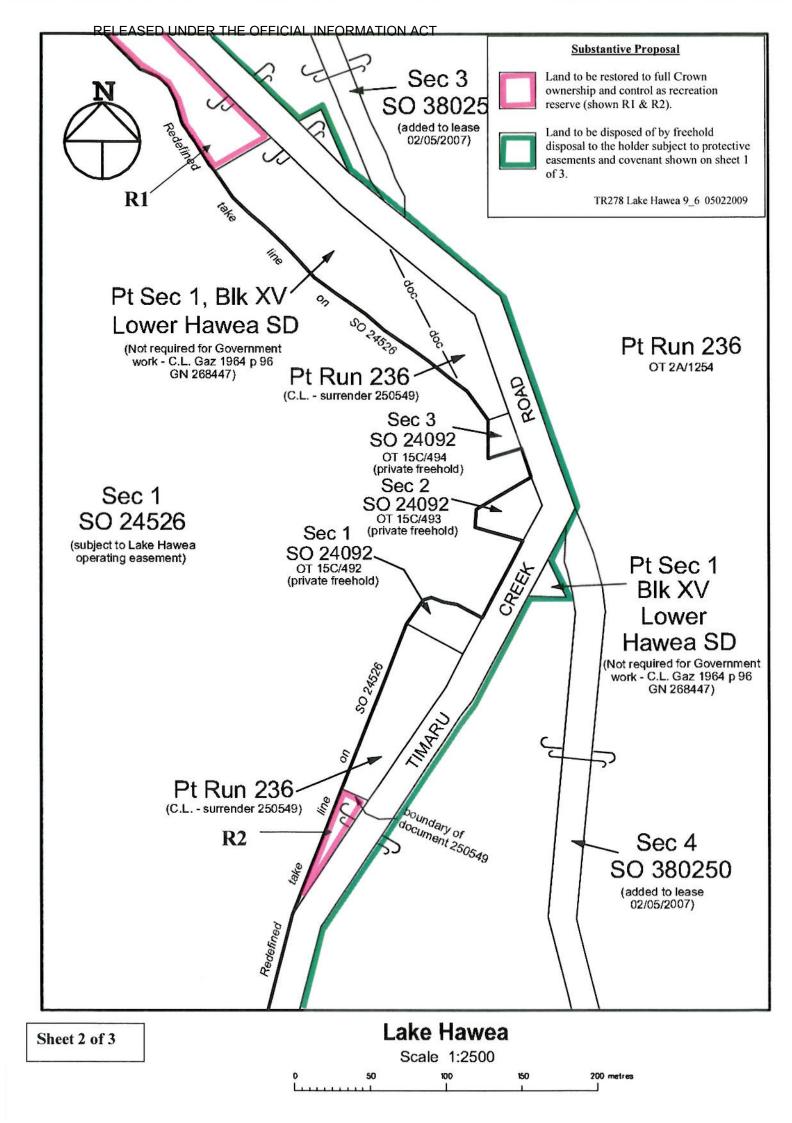

# **Designations Plan**

A Designations Plan forms part of the Tenure Review Substantive Proposal. The attached plan is a copy of the Designations Plan included in the Substantive Proposal for the above review. The Substantive Proposal has been accepted by the Leaseholder.

A summary of the Substantive Proposal is available as part of a notice of acceptance document lodged for registration against the Landonline computer register of the leasehold Certificate of Title being ...... The Notice of Acceptance is a public document searchable at a LINZ processing centre or by licenced remote access to Landonline.