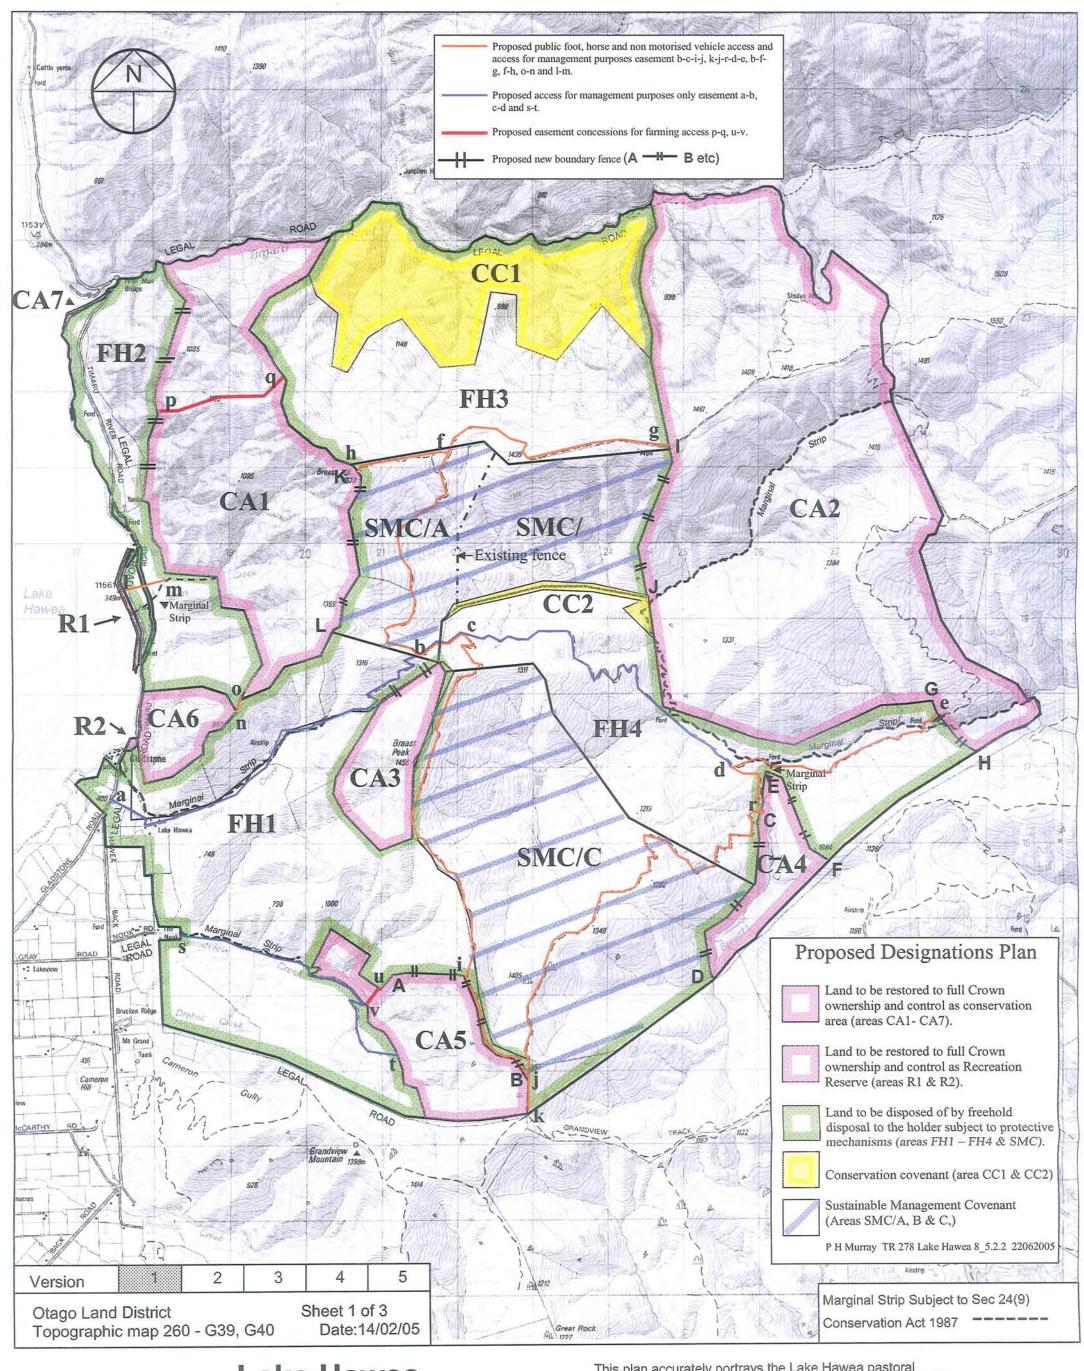

## Preliminary Proposal Designations Plan

The attached plan is a copy of the Designations Plan included in the Preliminary Proposal for the above review.

The report attached is released under the Official Information Act 1982.

## Lake Hawea

ANDERSEN & ASSOCIATES

PO Box 13-343 Christchurch Ph: 03 379 9901

Scale 1:50000 1000 1500 2000 2500 3000 3500 4000 4500 5000 

This plan accurately portrays the Lake Hawea pastoral lease boundaries in accordance with the land status certified by the Chief Surveyor on 28/04/02 Murray Bradley, Crown Accredited Supplier