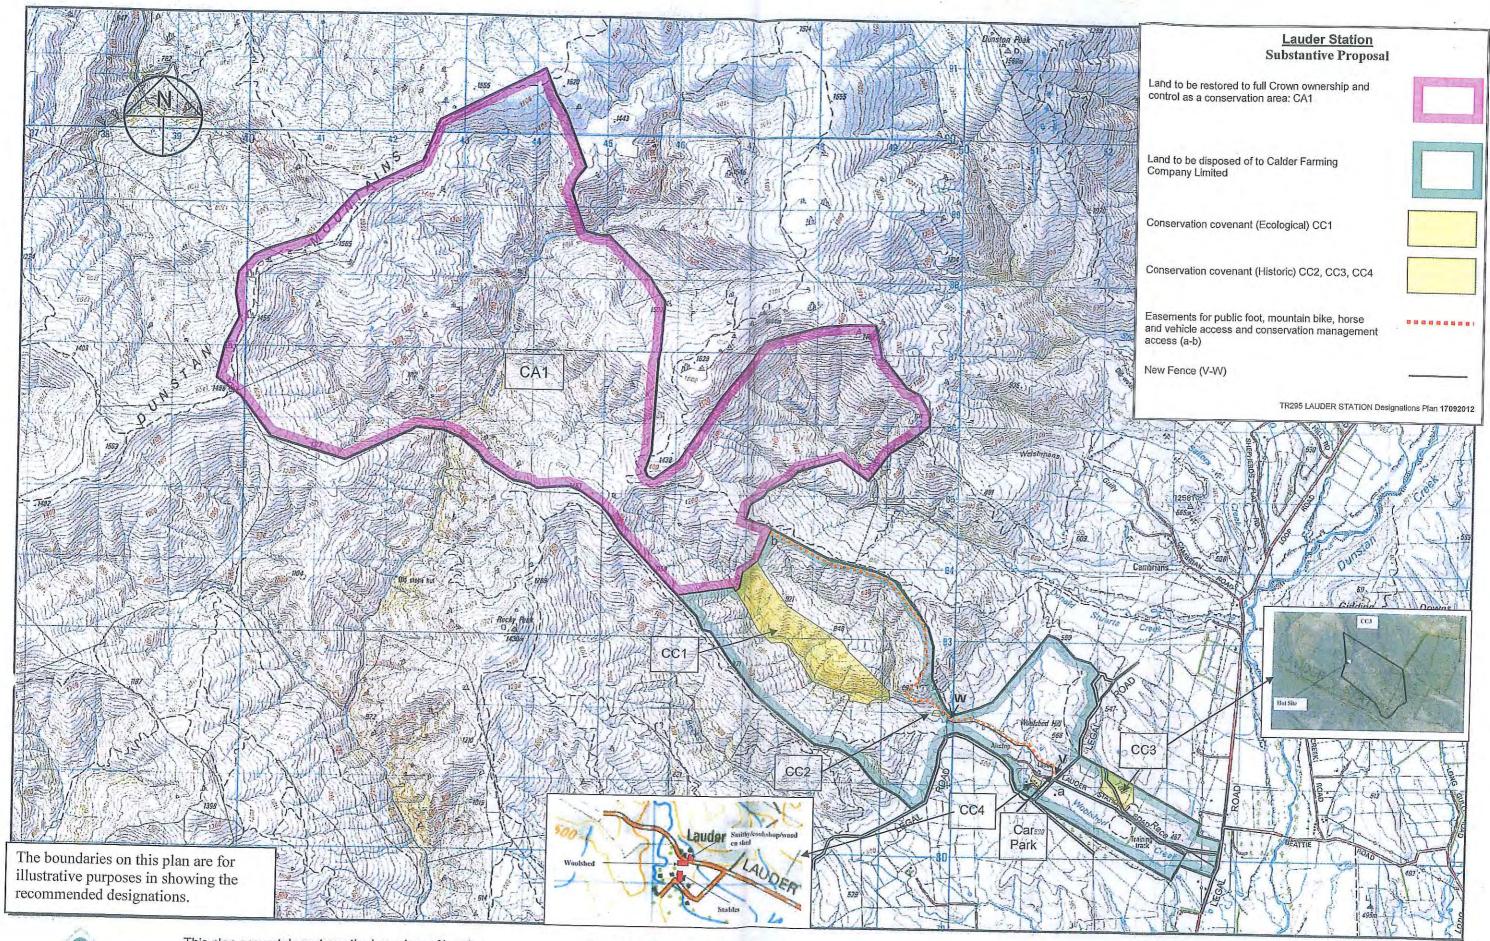

# Substantive Proposal Designations Plan

A Designations Plan forms part of the Tenure Review Substantive Proposal. The attached plan is a copy of the Designations Plan included in the Substantive Proposal for the above review. The Substantive Proposal has been accepted by the Leaseholder.

A summary of the Substantive Proposal is available as part of a notice of acceptance document lodged for registration against the Landonline computer register of the leasehold Certificate of Title being OT12C/1139. The Notice of Acceptance is a public document searchable by licensed remote access to Landonline.

### September

13

This plan accurately portrays the boundary of Lauder Station Pastoral Lease and the land status is unchanged from that certified 28/02/2002. Murray Bradley, Crown Accredited Supplier