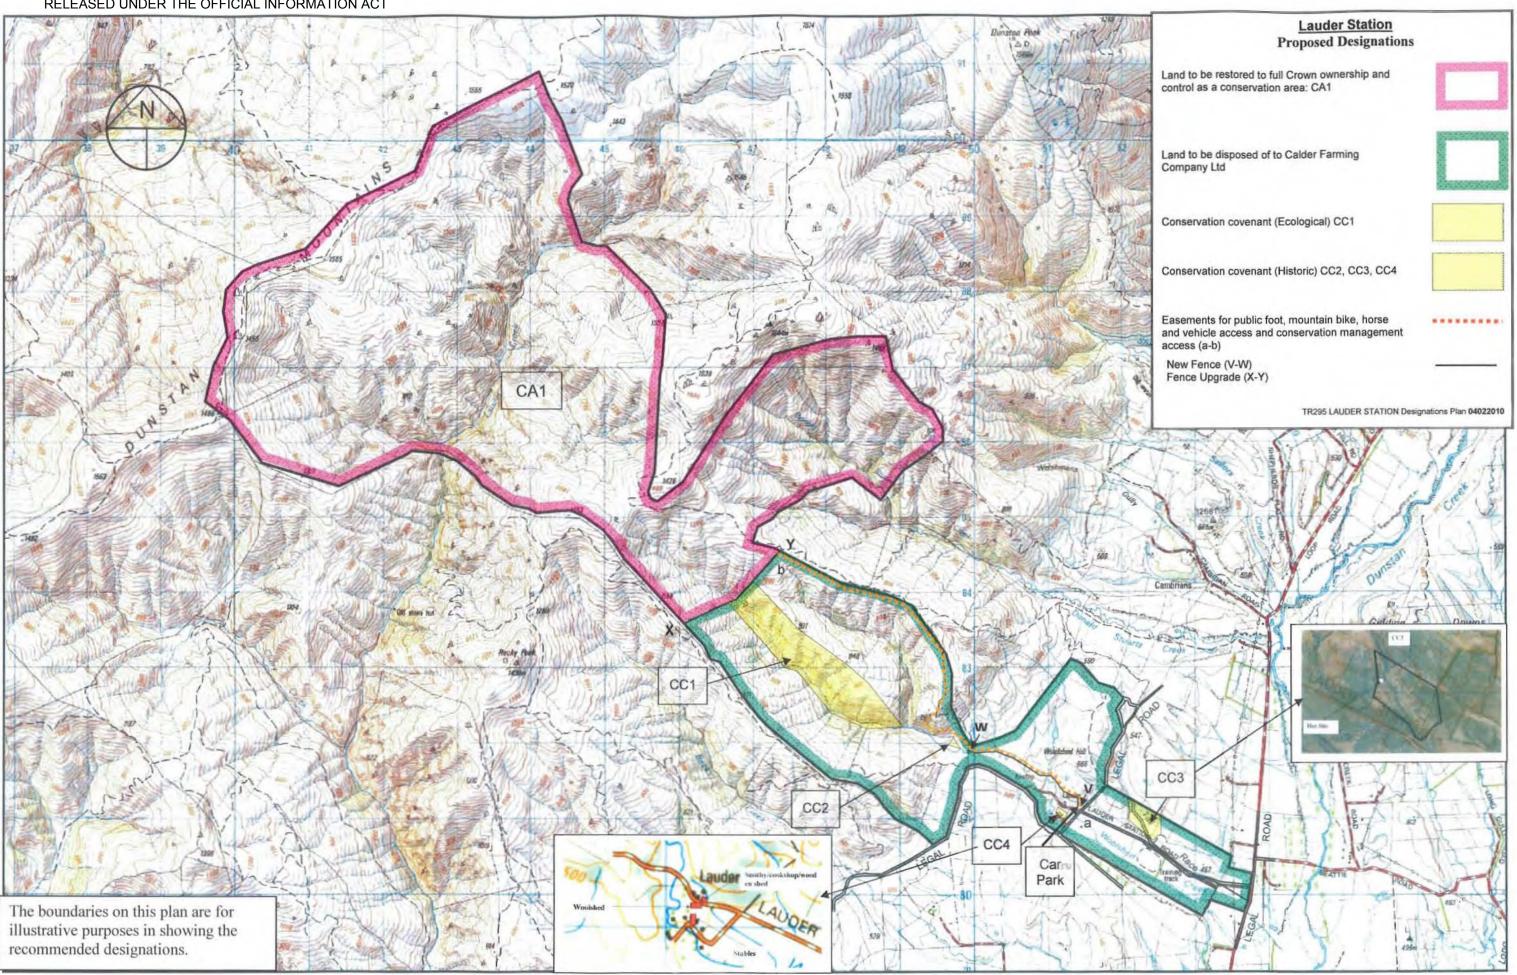

## Crown Pastoral Land Tenure Review

Lease name : LAUDER

Lease number: PO 376

## Preliminary Proposal Designations Plan

The attached plan is a copy of the Designations Plan included in the Preliminary Proposal for the above review.

The report attached is released under the Official Information Act 1982.

April

10

ANDERSEN & ASSOCIATES

This plan accurately portrays the boundary of Lauder Station Pastoral Lease and the land status is unchanged from that certified 28/02/2002. Murray Bradley, Crown Accredited Supplier

PO Box 13-343 Christchurch Ph: 03 379 9901

**Lauder Station** 

DTZ New Zealand alard francis history Otago Lar Topograpi

0 500 1000 1500 2000 2500 3000 3500 4000 4500 5000 

Scale 1:50000

| Version    | 1                        | 2        | 3 | 4                 | 5 |
|------------|--------------------------|----------|---|-------------------|---|
| ago Land I | District<br>map 260 - G4 | 40/41, H |   | Sheet 1 ate: 1/03 |   |