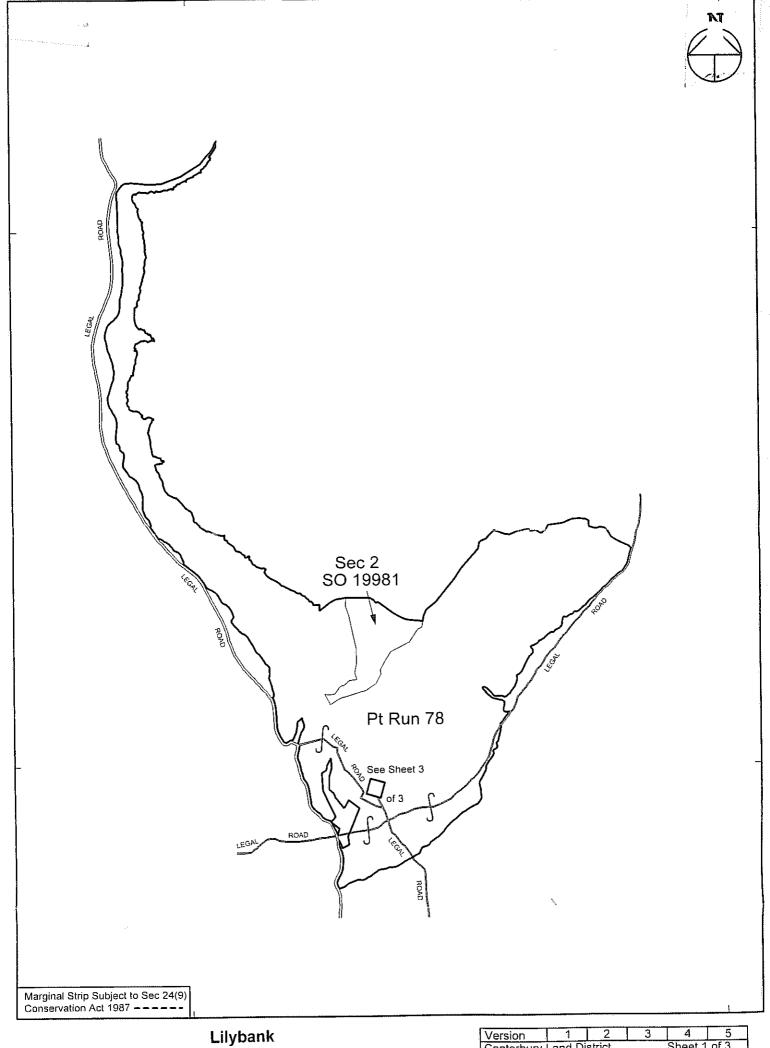

| LAND STATUS REPORT for Lilybank Tenure Review | LIPS Ref :Not<br>Applicable |
|-----------------------------------------------|-----------------------------|
| Property 2 of 3                               |                             |

| Land District               | Canterbury                                                                                                                        |  |  |  |
|-----------------------------|-----------------------------------------------------------------------------------------------------------------------------------|--|--|--|
| Legal Description           | RS 14452, situated in Block II, Tekapo North Survey District.                                                                     |  |  |  |
| Area                        | 8.0937 hectares.                                                                                                                  |  |  |  |
| Status                      | Freehold Land held by Lilybank New Zealand Limited.                                                                               |  |  |  |
| Instrument of title / lease | Certificate of Title 432/22.                                                                                                      |  |  |  |
| Encumbrances                | Land Improvement Agreements 286745/1 and 830901/1 under Section 30A of the Soil Conservation and Rivers Control Act 1941.         |  |  |  |
| Mineral Ownership           | Mines and Minerals are held in current ownership. Original Warrant and title did not reserve the Mines and Minerals to the Crown. |  |  |  |