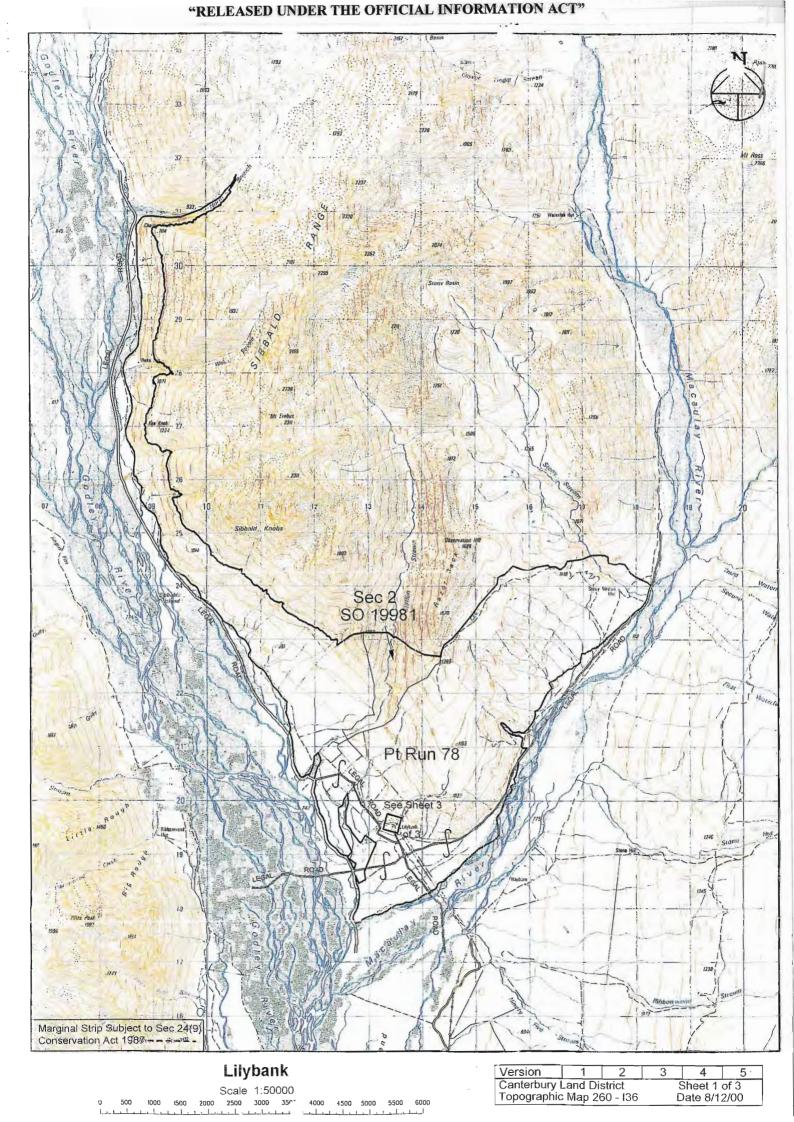

| LAND STATUS REPORT for Lilybank Tenure Review | LIPS Ref :Not<br>Applicable |
|-----------------------------------------------|-----------------------------|
| Property 2 of 3                               |                             |

| Land District               | Canterbury                                                                                                                        |  |  |  |
|-----------------------------|-----------------------------------------------------------------------------------------------------------------------------------|--|--|--|
| Legal Description           | RS 14452, situated in Block II, Tekapo North Survey District.                                                                     |  |  |  |
| Area                        | 8.0937 hectares.                                                                                                                  |  |  |  |
| Status                      | Freehold Land held by Lilybank New Zealand Limited.                                                                               |  |  |  |
| Instrument of title / lease | Certificate of Title 432/22.                                                                                                      |  |  |  |
| Encumbrances                | Land Improvement Agreements 286745/1 and 830901/1 under Section 30A of the Soil Conservation and Rivers Control Act 1941.         |  |  |  |
| Mineral Ownership           | Mines and Minerals are held in current ownership. Original Warrant and title did not reserve the Mines and Minerals to the Crown. |  |  |  |