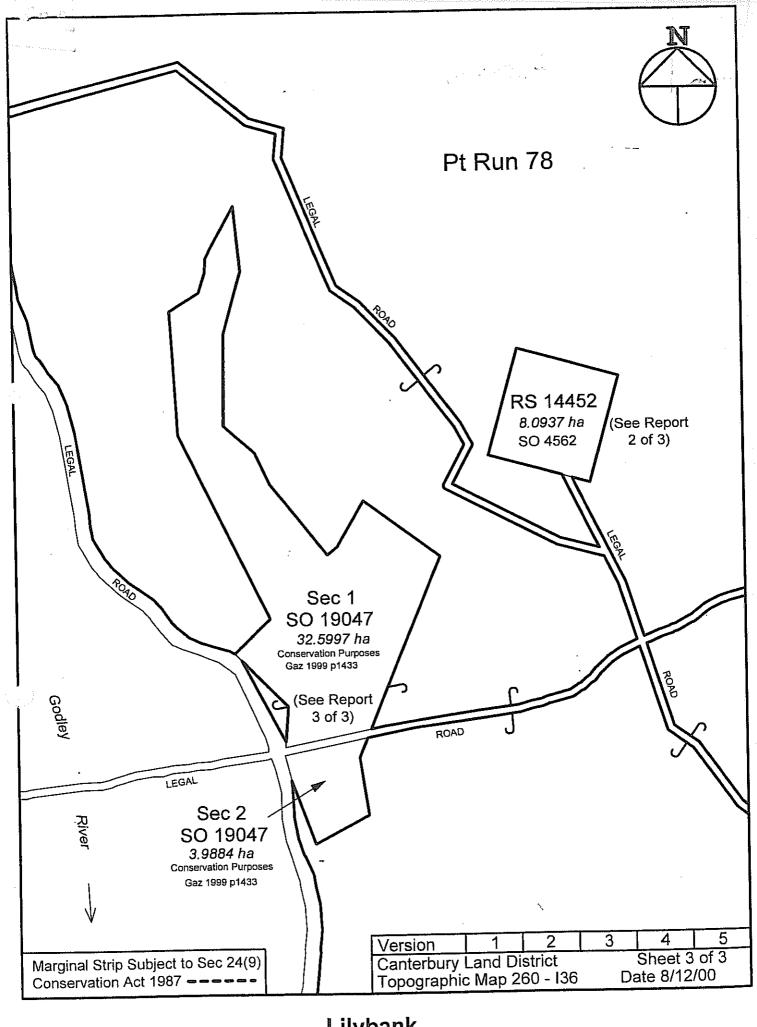

| LAND STATUS REPORT for Lilybank Tenure Review | LIPS Ref :Not<br>Applicable |
|-----------------------------------------------|-----------------------------|
| Property 2 of 3                               |                             |

| Land District               | Canterbury                                                                                                                        |  |  |  |
|-----------------------------|-----------------------------------------------------------------------------------------------------------------------------------|--|--|--|
| Legal Description           | RS 14452, situated in Block II, Tekapo North Survey District.                                                                     |  |  |  |
| Area                        | 8.0937 hectares.                                                                                                                  |  |  |  |
| Status                      | Freehold Land held by Lilybank New Zealand Limited.                                                                               |  |  |  |
| Instrument of title / lease | Certificate of Title 432/22.                                                                                                      |  |  |  |
| Encumbrances                | Land Improvement Agreements 286745/1 and 830901/1 under Section 30A of the Soil Conservation and Rivers Control Act 1941.         |  |  |  |
| Mineral Ownership           | Mines and Minerals are held in current ownership. Original Warrant and title did not reserve the Mines and Minerals to the Crown. |  |  |  |