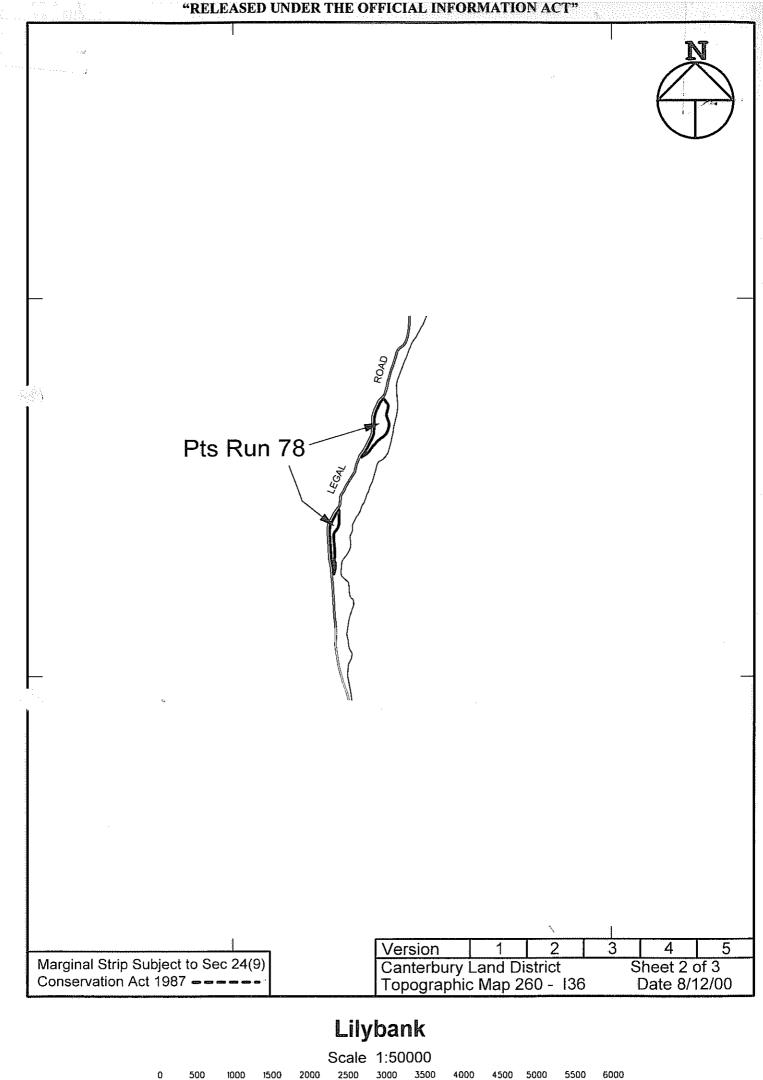

| LAND STATUS REPORT for Lilybank Tenure Review | LIPS Ref :Not<br>Applicable |
|-----------------------------------------------|-----------------------------|
| Property 2 of 3                               |                             |

| Land District               | Canterbury                                                                                                                        |  |  |  |
|-----------------------------|-----------------------------------------------------------------------------------------------------------------------------------|--|--|--|
| Legal Description           | RS 14452, situated in Block II, Tekapo North Survey District.                                                                     |  |  |  |
| Area                        | 8.0937 hectares.                                                                                                                  |  |  |  |
| Status                      | Freehold Land held by Lilybank New Zealand Limited.                                                                               |  |  |  |
| Instrument of title / lease | Certificate of Title 432/22.                                                                                                      |  |  |  |
| Encumbrances                | Land Improvement Agreements 286745/1 and 830901/1 under Section 30A of the Soil Conservation and Rivers Control Act 1941.         |  |  |  |
| Mineral Ownership           | Mines and Minerals are held in current ownership. Original Warrant and title did not reserve the Mines and Minerals to the Crown. |  |  |  |