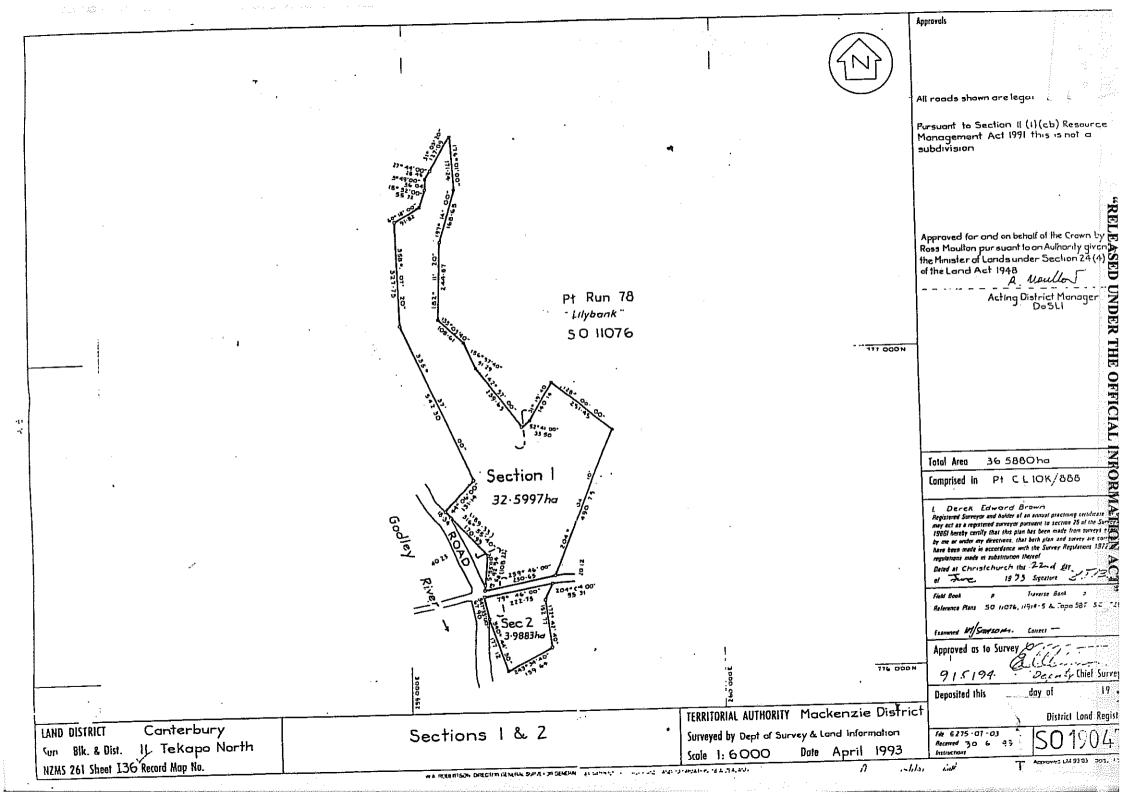

| Land District               | Canterbury                                                                                                                        |  |  |  |
|-----------------------------|-----------------------------------------------------------------------------------------------------------------------------------|--|--|--|
| Legal Description           | RS 14452, situated in Block II, Tekapo North Survey District.                                                                     |  |  |  |
| Area                        | 8.0937 hectares.                                                                                                                  |  |  |  |
| Status                      | Freehold Land held by Lilybank New Zealand Limited.                                                                               |  |  |  |
| Instrument of title / lease | Certificate of Title 432/22.                                                                                                      |  |  |  |
| Encumbrances                | Land Improvement Agreements 286745/1 and 830901/1 under Section 30A of the Soil Conservation and Rivers Control Act 1941.         |  |  |  |
| Mineral Ownership           | Mines and Minerals are held in current ownership. Original Warrant and title did not reserve the Mines and Minerals to the Crown. |  |  |  |