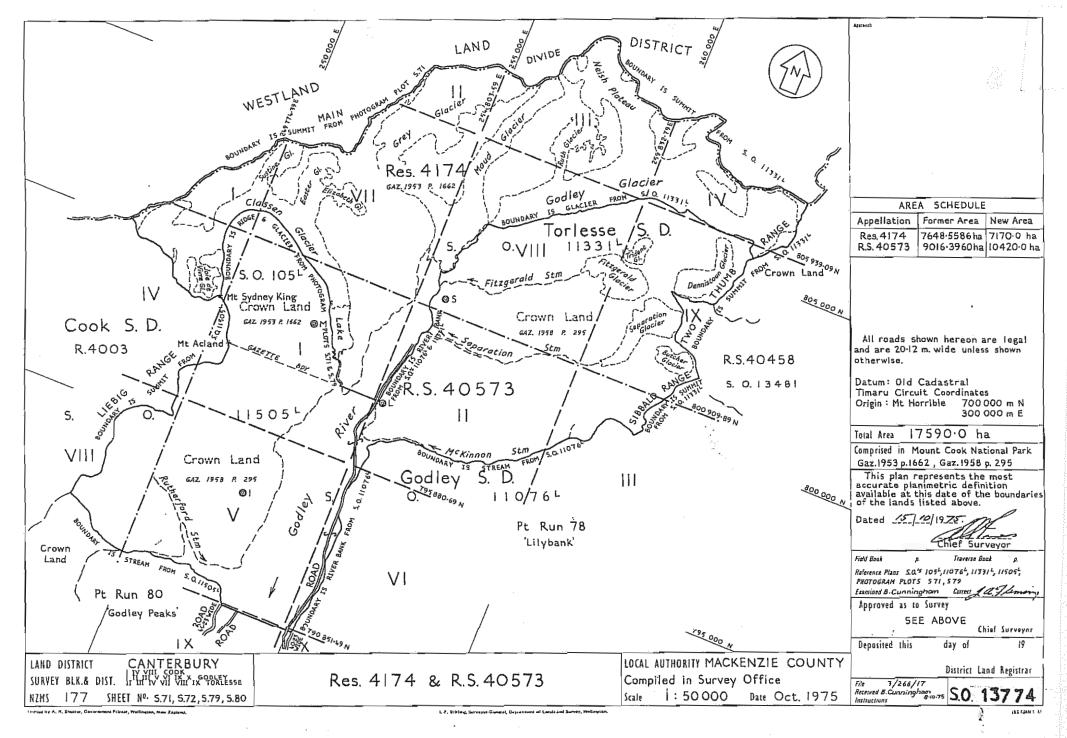

#### Research Data: Some Items may be not applicable

| SDI Print Obtained       | Yes.                                                                                                                                                                       |
|--------------------------|----------------------------------------------------------------------------------------------------------------------------------------------------------------------------|
| NZMS 261 Ref             | I 36.                                                                                                                                                                      |
| Local Authority          | Mackenzie District Council.                                                                                                                                                |
| Crown Acquisition Map    | Kemps Dead of Purchase.                                                                                                                                                    |
| SO Plans                 | SO 109 – Plan of Burke and Tekapo SD's.                                                                                                                                    |
|                          | SO 4562 – Plan of RS 14452 (1888).                                                                                                                                         |
|                          | SO 11076 – Plan of Macauley (Approved 5 August 1968).                                                                                                                      |
|                          | SO 11331 – Plan of Godley (Approved 19 January 1970).                                                                                                                      |
|                          | SO 11914/11915 – Plan of Road Redefinitions (Approved 8 February 1973).                                                                                                    |
|                          | SO 13481/13482 – Plan of RS 40458 and parts Run 110A and B – adjoining property - (Approved 23 January 1975).                                                              |
|                          | SO 13774 – Plan of Res 4174 and RS 40573 – adjoining property (Approved 15 October 1975).                                                                                  |
|                          | SO 17105 – DOC Allocation Plan.                                                                                                                                            |
|                          | SO 17867 ~ Sections 1-9 being Part Run 77A-adjoining property (Approved 9 August 1989).                                                                                    |
|                          | SO 19047 – Plan of Sections 1 and 2 (approved 9 May 1994)                                                                                                                  |
|                          | SO 19186 - Plan of Sections 1-4 (approved 25 July 1994)                                                                                                                    |
|                          | SO 19981 - Plan of Sections 1 and 2 (approved 31 August 1998)                                                                                                              |
| Relevant Gazette Notices | NZ Gazette 1999, p1433 declared parts of the lease to be held for Conservation purposes. (Sections 1 and 2, SO 19047, Sections 2, 3 and 4, SO 19186; Section 1, SO 19981). |
| CT Ref / Lease Ref       | 10K/888 as a substitute title of leasehold land held in CL 529/2 and varied by Memorandum of Renewal                                                                       |