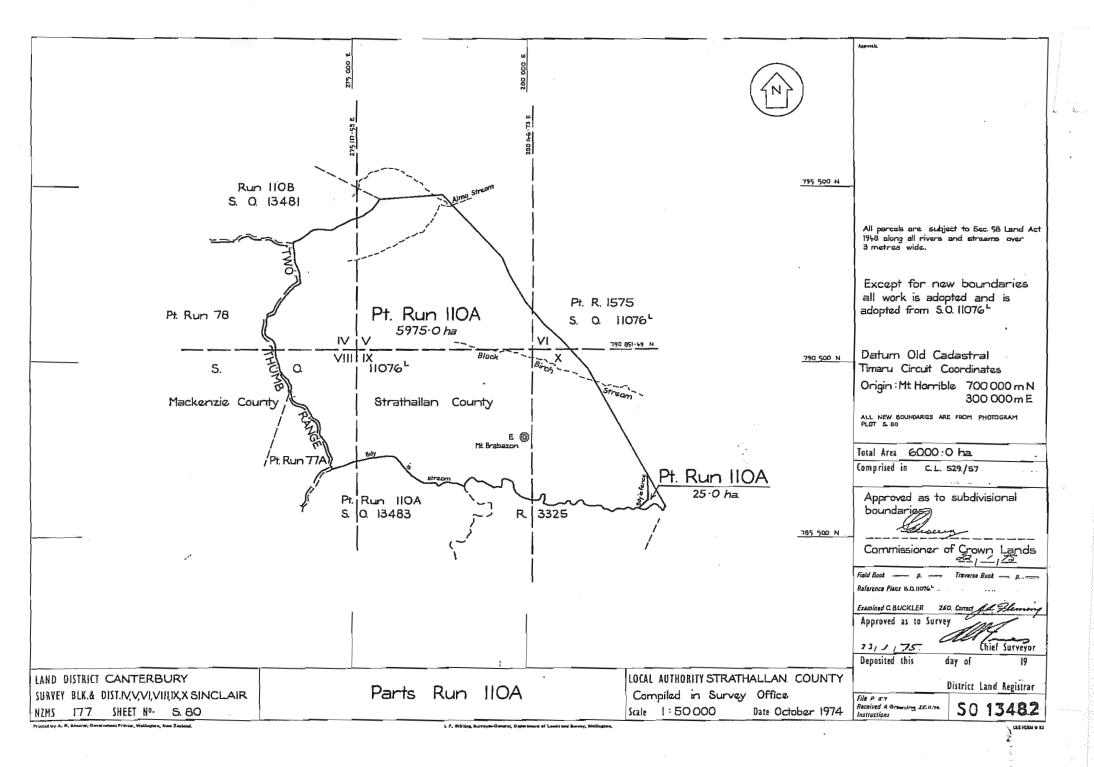

#### Research Data: Some Items may be not applicable

| SDI Print Obtained       | Yes.                                                                                                                                                                       |
|--------------------------|----------------------------------------------------------------------------------------------------------------------------------------------------------------------------|
| NZMS 261 Ref             | I 36.                                                                                                                                                                      |
| Local Authority          | Mackenzie District Council.                                                                                                                                                |
| Crown Acquisition Map    | Kemps Dead of Purchase.                                                                                                                                                    |
| SO Plans                 | SO 109 – Plan of Burke and Tekapo SD's.                                                                                                                                    |
|                          | SO 4562 – Plan of RS 14452 (1888).                                                                                                                                         |
|                          | SO 11076 – Plan of Macauley (Approved 5 August 1968).                                                                                                                      |
|                          | SO 11331 – Plan of Godley (Approved 19 January 1970).                                                                                                                      |
|                          | SO 11914/11915 – Plan of Road Redefinitions (Approved 8 February 1973).                                                                                                    |
|                          | SO 13481/13482 – Plan of RS 40458 and parts Run 110A and B – adjoining property - (Approved 23 January 1975).                                                              |
|                          | SO 13774 – Plan of Res 4174 and RS 40573 – adjoining property (Approved 15 October 1975).                                                                                  |
|                          | SO 17105 – DOC Allocation Plan.                                                                                                                                            |
|                          | SO 17867 ~ Sections 1-9 being Part Run 77A-adjoining property (Approved 9 August 1989).                                                                                    |
|                          | SO 19047 – Plan of Sections 1 and 2 (approved 9 May 1994)                                                                                                                  |
|                          | SO 19186 - Plan of Sections 1-4 (approved 25 July 1994)                                                                                                                    |
|                          | SO 19981 - Plan of Sections 1 and 2 (approved 31 August 1998)                                                                                                              |
| Relevant Gazette Notices | NZ Gazette 1999, p1433 declared parts of the lease to be held for Conservation purposes. (Sections 1 and 2, SO 19047, Sections 2, 3 and 4, SO 19186; Section 1, SO 19981). |
| CT Ref / Lease Ref       | 10K/888 as a substitute title of leasehold land held in CL 529/2 and varied by Memorandum of Renewal                                                                       |