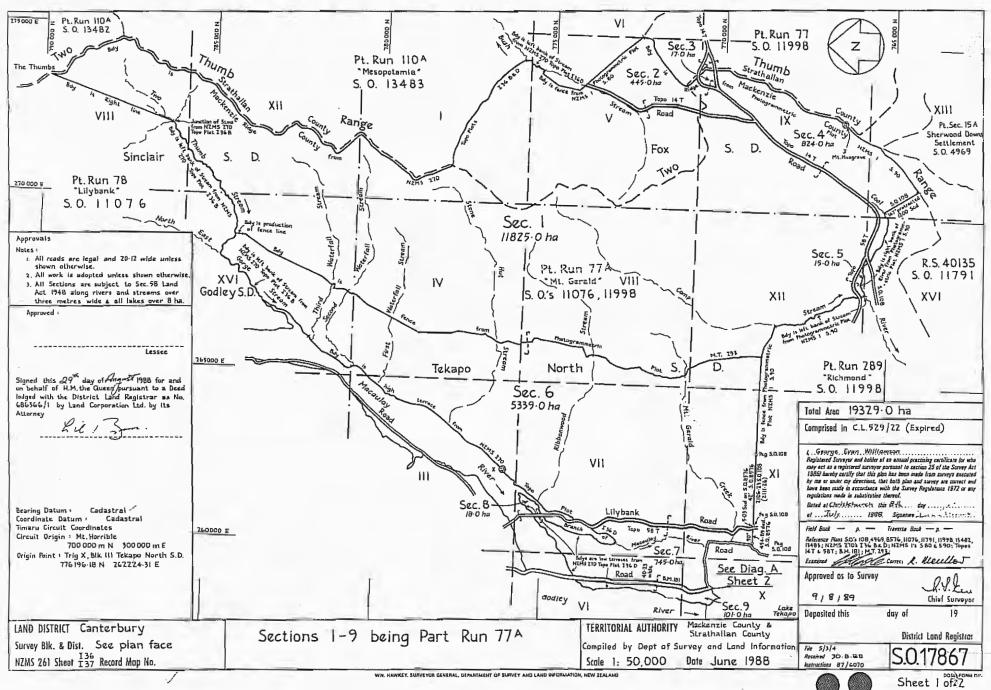

#### Research Data: Some Items may be not applicable

| SDI Print Obtained       | Yes.                                                                                                                                                                       |
|--------------------------|----------------------------------------------------------------------------------------------------------------------------------------------------------------------------|
| NZMS 261 Ref             | I 36.                                                                                                                                                                      |
| Local Authority          | Mackenzie District Council.                                                                                                                                                |
| Crown Acquisition Map    | Kemps Dead of Purchase.                                                                                                                                                    |
| SO Plans                 | SO 109 – Plan of Burke and Tekapo SD's.                                                                                                                                    |
|                          | SO 4562 – Plan of RS 14452 (1888).                                                                                                                                         |
|                          | SO 11076 – Plan of Macauley (Approved 5 August 1968).                                                                                                                      |
|                          | SO 11331 – Plan of Godley (Approved 19 January 1970).                                                                                                                      |
|                          | SO 11914/11915 – Plan of Road Redefinitions (Approved 8 February 1973).                                                                                                    |
|                          | SO 13481/13482 – Plan of RS 40458 and parts Run 110A and B – adjoining property - (Approved 23 January 1975).                                                              |
|                          | SO 13774 – Plan of Res 4174 and RS 40573 – adjoining property (Approved 15 October 1975).                                                                                  |
|                          | SO 17105 – DOC Allocation Plan.                                                                                                                                            |
|                          | SO 17867 ~ Sections 1-9 being Part Run 77A-adjoining property (Approved 9 August 1989).                                                                                    |
|                          | SO 19047 – Plan of Sections 1 and 2 (approved 9 May 1994)                                                                                                                  |
|                          | SO 19186 - Plan of Sections 1-4 (approved 25 July 1994)                                                                                                                    |
|                          | SO 19981 - Plan of Sections 1 and 2 (approved 31 August 1998)                                                                                                              |
| Relevant Gazette Notices | NZ Gazette 1999, p1433 declared parts of the lease to be held for Conservation purposes. (Sections 1 and 2, SO 19047, Sections 2, 3 and 4, SO 19186; Section 1, SO 19981). |
| CT Ref / Lease Ref       | 10K/888 as a substitute title of leasehold land held in CL 529/2 and varied by Memorandum of Renewal                                                                       |