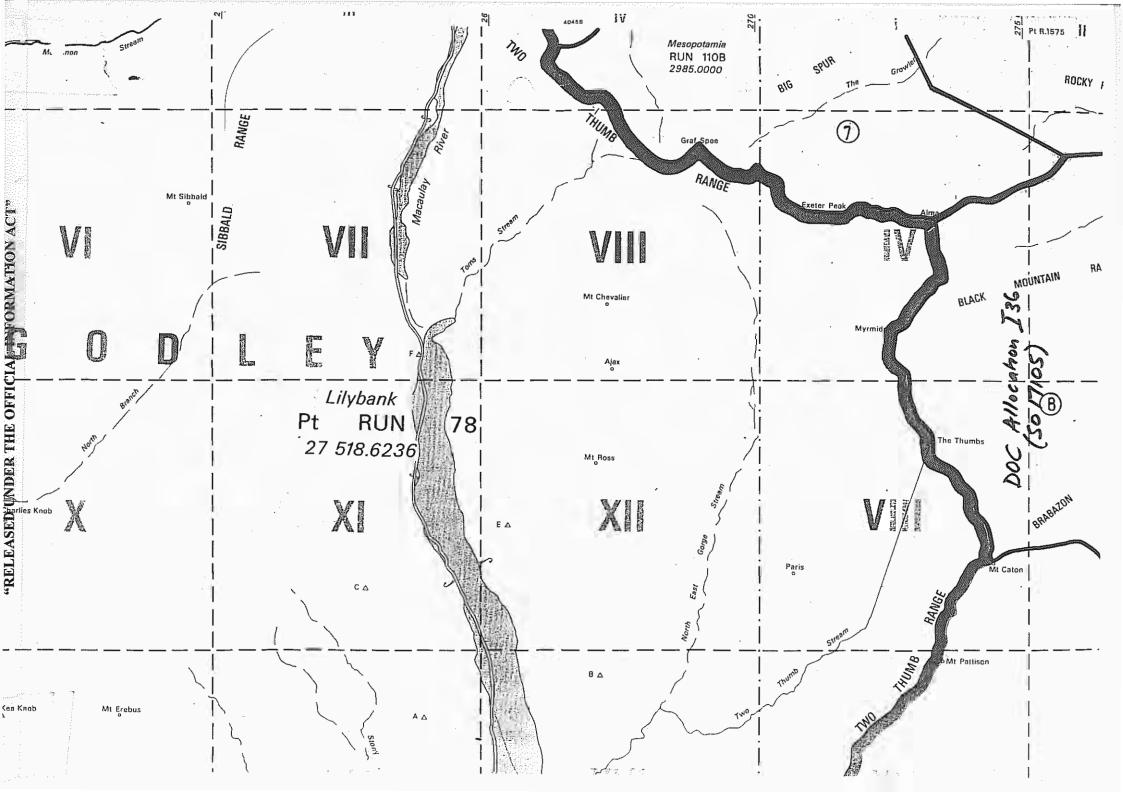

| LAND STATUS REPORT for Lilybank Te | lure LIPS Ref: 12788 |
|------------------------------------|----------------------|
| Property 1 of 3                    |                      |

|                                                                                  | 732520/1.                                                                                                                                                                                                                                                                     |  |  |  |  |  |  |  |
|----------------------------------------------------------------------------------|-------------------------------------------------------------------------------------------------------------------------------------------------------------------------------------------------------------------------------------------------------------------------------|--|--|--|--|--|--|--|
| Legalisation Cards                                                               | Searched. Not applicable.                                                                                                                                                                                                                                                     |  |  |  |  |  |  |  |
| CLR                                                                              | Confirms pastoral lease tenure.                                                                                                                                                                                                                                               |  |  |  |  |  |  |  |
| Allocation Maps (if applicable)                                                  | No allocations of part of lease. Extract of DOC allocation maps (SO's 17104, 17105) show land on NE boundary to be DOC allocations I 36-7 and 8. This land is stewardship land held subject to Section 62 of the Conservation Act 1987.                                       |  |  |  |  |  |  |  |
| VNZ Ref - if known                                                               | VR 25300/15400.                                                                                                                                                                                                                                                               |  |  |  |  |  |  |  |
| Crown Grant Maps                                                                 | Not applicable.                                                                                                                                                                                                                                                               |  |  |  |  |  |  |  |
| If Subject land Marginal Strip :<br>Type [Sec 24(9) or Sec 58]                   | a) See (1) notes above.                                                                                                                                                                                                                                                       |  |  |  |  |  |  |  |
| b) Date Created                                                                  | b) Not applicable.                                                                                                                                                                                                                                                            |  |  |  |  |  |  |  |
| c) Plan Reference                                                                | c) Not applicable.                                                                                                                                                                                                                                                            |  |  |  |  |  |  |  |
| If Crown land - Check Irrigation Maps.                                           | Searched. Not applicable.                                                                                                                                                                                                                                                     |  |  |  |  |  |  |  |
| Mining Maps                                                                      | Searched. Not applicable.                                                                                                                                                                                                                                                     |  |  |  |  |  |  |  |
| If Road  a) Is it created on a Block Plan – Section 43(1)(d) Transit NZ Act 1989 | a) SO Plans 11076 – Roads shown burnt sienna on Topo Plan 58T are legal roads either by Crown Grant or by Section 110A of the Public Works Act 1928. Additional legal roads depicted on BM 181 (May 1969). SO's 11914 and 11915 redefined legal roads shown on Topo Plan 58T. |  |  |  |  |  |  |  |
| b) By Proc                                                                       | b) Proc Plan – Not applicable                                                                                                                                                                                                                                                 |  |  |  |  |  |  |  |
|                                                                                  | c) Gazette Ref – Not applicable                                                                                                                                                                                                                                               |  |  |  |  |  |  |  |
| Other Relevant Information  a) Concessions – Advice from DOC or Knight Frank.    | a) No current DOC concessions. DOC has interests in undetermined Marginal strips under the Conservation Act 1987.                                                                                                                                                             |  |  |  |  |  |  |  |
| b) Subject to any provisions of the Ngai Tahu<br>Claims Settlement Act 1998      | Knight Frank (NZ) Limited does not administer any current concessions.  b) Not applicable.                                                                                                                                                                                    |  |  |  |  |  |  |  |
|                                                                                  |                                                                                                                                                                                                                                                                               |  |  |  |  |  |  |  |