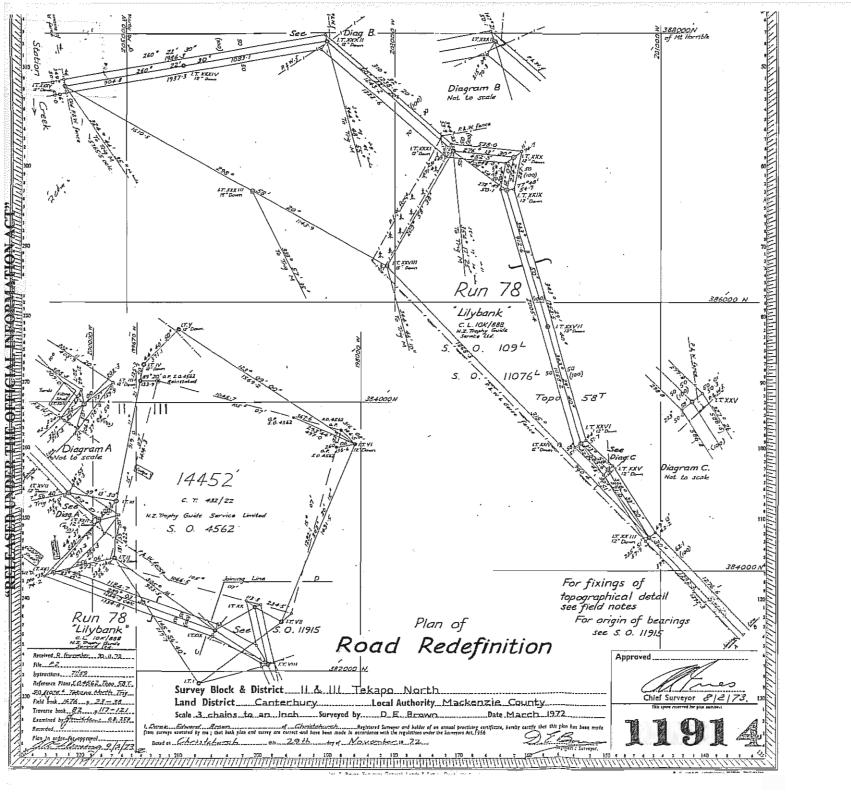

- 1. Pastoral Lease CL 10K/1088 is a substitute title of the leasehold interest in CL 529/2. CL 529/2 contains a notation for Section 58 strips to be excluded from the lease along all rivers and streams over 3 metres in width. This was also denoted on SO's 11076 and 17867. These strips are notional only.
- 2. The lessee was given Notice of the rent review on 21 December 1994 and accepted the values and the new rental payable on 18 January 1995. The rent was effective from 1 July 1984 but a Variation has not yet been registered against the lease.
- 3. The surrender and gazettal of Section 1, SO 19981 for Conservation purposes has resulted in two small areas of land in the upper Macauley River valley remaining within but being severed from the balance lease area.
- 4. The question of public access through Lilybank to the Macauley and Godley river valleys has been a vexed question between successive lessees and recreational users.

SO's 11914 and 11915 redefined the topographical definition of the legal roads. Some formed but not legal roads exist.

In 1979 the then lessee sought the relocation of public access to the Godley valley (at its expense) to overcome a conflict with its deer farming operations. The Mackenzie County (now District) Council was approached and the understanding was in late 1979 that the County Engineer had been instructed to arrange survey. No survey has been approved or legalisation action undertaken (folios 97, 100 and 134 on Pt 002).

#### Research Data: Some Items may be not applicable

| SDI Print Obtained       | Yes.                                                                                                                                                                       |
|--------------------------|----------------------------------------------------------------------------------------------------------------------------------------------------------------------------|
| NZMS 261 Ref             | I 36.                                                                                                                                                                      |
| Local Authority          | Mackenzie District Council.                                                                                                                                                |
| Crown Acquisition Map    | Kemps Dead of Purchase.                                                                                                                                                    |
| SO Plans                 | SO 109 – Plan of Burke and Tekapo SD's.                                                                                                                                    |
|                          | SO 4562 – Plan of RS 14452 (1888).                                                                                                                                         |
|                          | SO 11076 – Plan of Macauley (Approved 5 August 1968).                                                                                                                      |
|                          | SO 11331 – Plan of Godley (Approved 19 January 1970).                                                                                                                      |
|                          | SO 11914/11915 – Plan of Road Redefinitions (Approved 8 February 1973).                                                                                                    |
|                          | SO 13481/13482 – Plan of RS 40458 and parts Run 110A and B – adjoining property - (Approved 23 January 1975).                                                              |
|                          | SO 13774 – Plan of Res 4174 and RS 40573 – adjoining property (Approved 15 October 1975).                                                                                  |
|                          | SO 17105 – DOC Allocation Plan.                                                                                                                                            |
|                          | SO 17867 ~ Sections 1-9 being Part Run 77A-adjoining property (Approved 9 August 1989).                                                                                    |
|                          | SO 19047 – Plan of Sections 1 and 2 (approved 9 May 1994)                                                                                                                  |
|                          | SO 19186 - Plan of Sections 1-4 (approved 25 July 1994)                                                                                                                    |
|                          | SO 19981 - Plan of Sections 1 and 2 (approved 31 August 1998)                                                                                                              |
| Relevant Gazette Notices | NZ Gazette 1999, p1433 declared parts of the lease to be held for Conservation purposes. (Sections 1 and 2, SO 19047, Sections 2, 3 and 4, SO 19186; Section 1, SO 19981). |
| CT Ref / Lease Ref       | 10K/888 as a substitute title of leasehold land held in CL 529/2 and varied by Memorandum of Renewal                                                                       |

| LAND STATUS REPORT for Lilybank Te | lure LIPS Ref: 12788 |
|------------------------------------|----------------------|
| Property 1 of 3                    |                      |

|                                                                                  | 732520/1.                                                                                                                                                                                                                                                                     |  |  |  |  |  |  |  |
|----------------------------------------------------------------------------------|-------------------------------------------------------------------------------------------------------------------------------------------------------------------------------------------------------------------------------------------------------------------------------|--|--|--|--|--|--|--|
| Legalisation Cards                                                               | Searched. Not applicable.                                                                                                                                                                                                                                                     |  |  |  |  |  |  |  |
| CLR                                                                              | Confirms pastoral lease tenure.                                                                                                                                                                                                                                               |  |  |  |  |  |  |  |
| Allocation Maps (if applicable)                                                  | No allocations of part of lease. Extract of DOC allocation maps (SO's 17104, 17105) show land on NE boundary to be DOC allocations I 36-7 and 8. This land is stewardship land held subject to Section 62 of the Conservation Act 1987.                                       |  |  |  |  |  |  |  |
| VNZ Ref - if known                                                               | VR 25300/15400.                                                                                                                                                                                                                                                               |  |  |  |  |  |  |  |
| Crown Grant Maps                                                                 | Not applicable.                                                                                                                                                                                                                                                               |  |  |  |  |  |  |  |
| If Subject land Marginal Strip :<br>Type [Sec 24(9) or Sec 58]                   | a) See (1) notes above.                                                                                                                                                                                                                                                       |  |  |  |  |  |  |  |
| b) Date Created                                                                  | b) Not applicable.                                                                                                                                                                                                                                                            |  |  |  |  |  |  |  |
| c) Plan Reference                                                                | c) Not applicable.                                                                                                                                                                                                                                                            |  |  |  |  |  |  |  |
| If Crown land - Check Irrigation Maps.                                           | Searched. Not applicable.                                                                                                                                                                                                                                                     |  |  |  |  |  |  |  |
| Mining Maps                                                                      | Searched. Not applicable.                                                                                                                                                                                                                                                     |  |  |  |  |  |  |  |
| If Road  a) Is it created on a Block Plan – Section 43(1)(d) Transit NZ Act 1989 | a) SO Plans 11076 – Roads shown burnt sienna on Topo Plan 58T are legal roads either by Crown Grant or by Section 110A of the Public Works Act 1928. Additional legal roads depicted on BM 181 (May 1969). SO's 11914 and 11915 redefined legal roads shown on Topo Plan 58T. |  |  |  |  |  |  |  |
| b) By Proc                                                                       | b) Proc Plan – Not applicable                                                                                                                                                                                                                                                 |  |  |  |  |  |  |  |
|                                                                                  | c) Gazette Ref – Not applicable                                                                                                                                                                                                                                               |  |  |  |  |  |  |  |
| Other Relevant Information  a) Concessions – Advice from DOC or Knight Frank.    | a) No current DOC concessions. DOC has interests in undetermined Marginal strips under the Conservation Act 1987.                                                                                                                                                             |  |  |  |  |  |  |  |
| b) Subject to any provisions of the Ngai Tahu<br>Claims Settlement Act 1998      | Knight Frank (NZ) Limited does not administer any current concessions.  b) Not applicable.                                                                                                                                                                                    |  |  |  |  |  |  |  |
|                                                                                  |                                                                                                                                                                                                                                                                               |  |  |  |  |  |  |  |