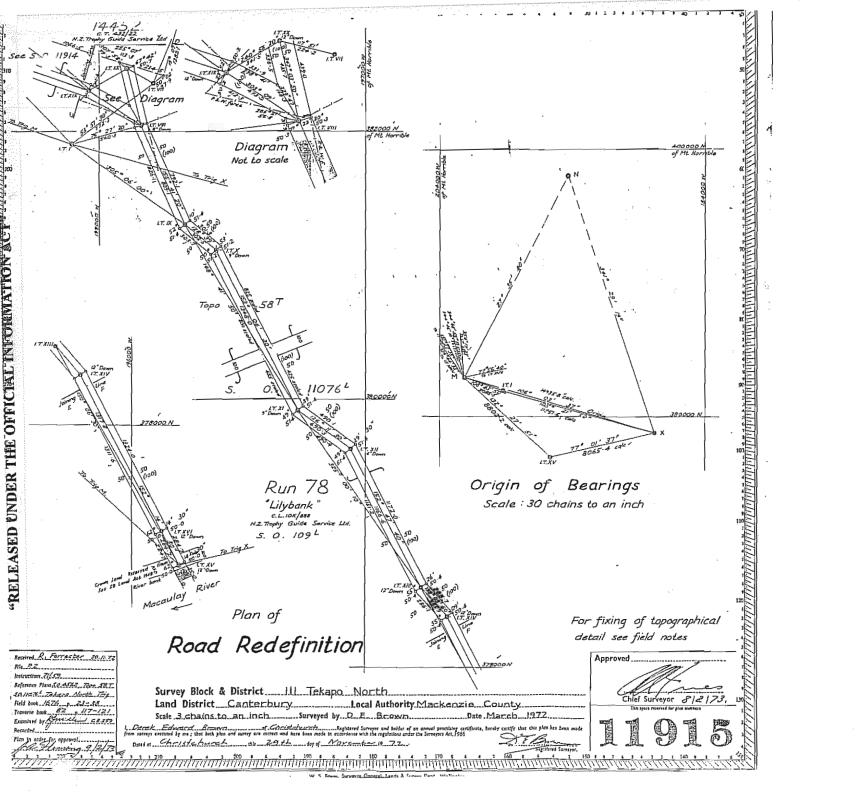

#### Research Data: Some Items may be not applicable

| SDI Print Obtained       | Yes.                                                                                                                                                                       |
|--------------------------|----------------------------------------------------------------------------------------------------------------------------------------------------------------------------|
| NZMS 261 Ref             | I 36.                                                                                                                                                                      |
| Local Authority          | Mackenzie District Council.                                                                                                                                                |
| Crown Acquisition Map    | Kemps Dead of Purchase.                                                                                                                                                    |
| SO Plans                 | SO 109 – Plan of Burke and Tekapo SD's.                                                                                                                                    |
|                          | SO 4562 – Plan of RS 14452 (1888).                                                                                                                                         |
|                          | SO 11076 – Plan of Macauley (Approved 5 August 1968).                                                                                                                      |
|                          | SO 11331 – Plan of Godley (Approved 19 January 1970).                                                                                                                      |
|                          | SO 11914/11915 – Plan of Road Redefinitions (Approved 8 February 1973).                                                                                                    |
|                          | SO 13481/13482 – Plan of RS 40458 and parts Run 110A and B – adjoining property - (Approved 23 January 1975).                                                              |
|                          | SO 13774 – Plan of Res 4174 and RS 40573 – adjoining property (Approved 15 October 1975).                                                                                  |
|                          | SO 17105 – DOC Allocation Plan.                                                                                                                                            |
|                          | SO 17867 ~ Sections 1-9 being Part Run 77A-adjoining property (Approved 9 August 1989).                                                                                    |
|                          | SO 19047 – Plan of Sections 1 and 2 (approved 9 May 1994)                                                                                                                  |
|                          | SO 19186 - Plan of Sections 1-4 (approved 25 July 1994)                                                                                                                    |
|                          | SO 19981 - Plan of Sections 1 and 2 (approved 31 August 1998)                                                                                                              |
| Relevant Gazette Notices | NZ Gazette 1999, p1433 declared parts of the lease to be held for Conservation purposes. (Sections 1 and 2, SO 19047, Sections 2, 3 and 4, SO 19186; Section 1, SO 19981). |
| CT Ref / Lease Ref       | 10K/888 as a substitute title of leasehold land held in CL 529/2 and varied by Memorandum of Renewal                                                                       |

| LAND STATUS REPORT for Lilybank Te | lure LIPS Ref: 12788 |
|------------------------------------|----------------------|
| Property 1 of 3                    |                      |

|                                                                                  | 732520/1.                                                                                                                                                                                                                                                                     |  |  |  |  |  |  |  |
|----------------------------------------------------------------------------------|-------------------------------------------------------------------------------------------------------------------------------------------------------------------------------------------------------------------------------------------------------------------------------|--|--|--|--|--|--|--|
| Legalisation Cards                                                               | Searched. Not applicable.                                                                                                                                                                                                                                                     |  |  |  |  |  |  |  |
| CLR                                                                              | Confirms pastoral lease tenure.                                                                                                                                                                                                                                               |  |  |  |  |  |  |  |
| Allocation Maps (if applicable)                                                  | No allocations of part of lease. Extract of DOC allocation maps (SO's 17104, 17105) show land on NE boundary to be DOC allocations I 36-7 and 8. This land is stewardship land held subject to Section 62 of the Conservation Act 1987.                                       |  |  |  |  |  |  |  |
| VNZ Ref - if known                                                               | VR 25300/15400.                                                                                                                                                                                                                                                               |  |  |  |  |  |  |  |
| Crown Grant Maps                                                                 | Not applicable.                                                                                                                                                                                                                                                               |  |  |  |  |  |  |  |
| If Subject land Marginal Strip :<br>Type [Sec 24(9) or Sec 58]                   | a) See (1) notes above.                                                                                                                                                                                                                                                       |  |  |  |  |  |  |  |
| b) Date Created                                                                  | b) Not applicable.                                                                                                                                                                                                                                                            |  |  |  |  |  |  |  |
| c) Plan Reference                                                                | c) Not applicable.                                                                                                                                                                                                                                                            |  |  |  |  |  |  |  |
| If Crown land - Check Irrigation Maps.                                           | Searched. Not applicable.                                                                                                                                                                                                                                                     |  |  |  |  |  |  |  |
| Mining Maps                                                                      | Searched. Not applicable.                                                                                                                                                                                                                                                     |  |  |  |  |  |  |  |
| If Road  a) Is it created on a Block Plan – Section 43(1)(d) Transit NZ Act 1989 | a) SO Plans 11076 – Roads shown burnt sienna on Topo Plan 58T are legal roads either by Crown Grant or by Section 110A of the Public Works Act 1928. Additional legal roads depicted on BM 181 (May 1969). SO's 11914 and 11915 redefined legal roads shown on Topo Plan 58T. |  |  |  |  |  |  |  |
| b) By Proc                                                                       | b) Proc Plan – Not applicable                                                                                                                                                                                                                                                 |  |  |  |  |  |  |  |
|                                                                                  | c) Gazette Ref – Not applicable                                                                                                                                                                                                                                               |  |  |  |  |  |  |  |
| Other Relevant Information  a) Concessions – Advice from DOC or Knight Frank.    | a) No current DOC concessions. DOC has interests in undetermined Marginal strips under the Conservation Act 1987.                                                                                                                                                             |  |  |  |  |  |  |  |
| b) Subject to any provisions of the Ngai Tahu<br>Claims Settlement Act 1998      | Knight Frank (NZ) Limited does not administer any current concessions.  b) Not applicable.                                                                                                                                                                                    |  |  |  |  |  |  |  |
|                                                                                  |                                                                                                                                                                                                                                                                               |  |  |  |  |  |  |  |