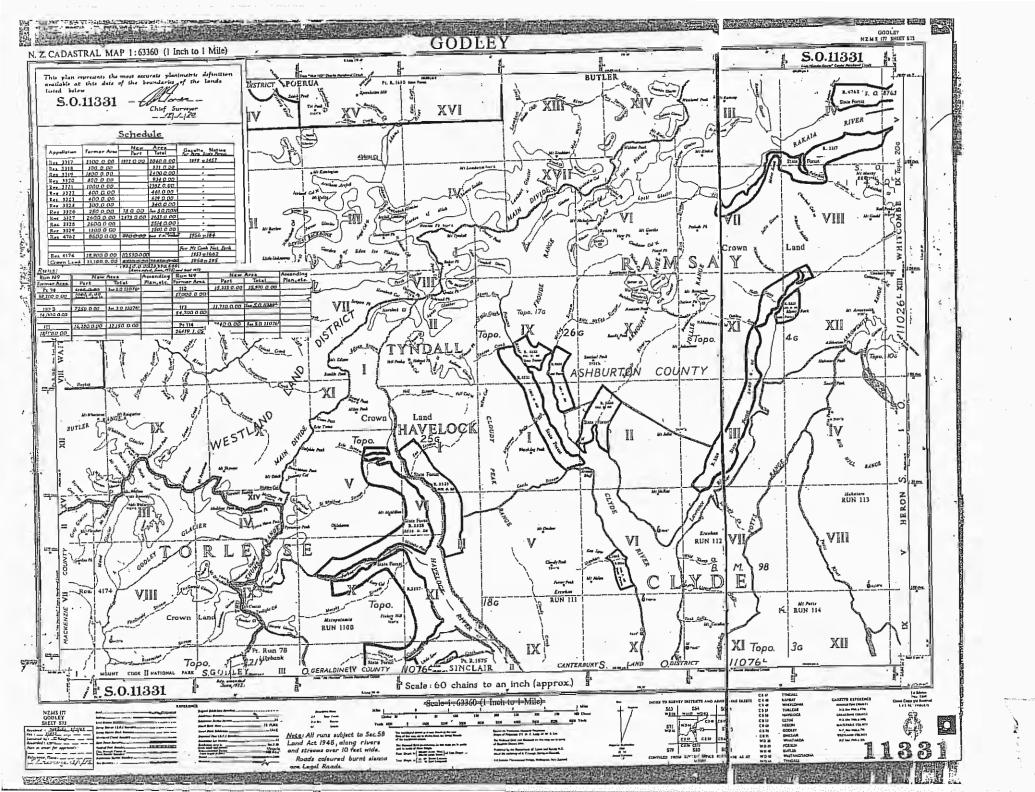

#### Research Data: Some Items may be not applicable

| SDI Print Obtained       | Yes.                                                                                                                                                                       |
|--------------------------|----------------------------------------------------------------------------------------------------------------------------------------------------------------------------|
| NZMS 261 Ref             | I 36.                                                                                                                                                                      |
| Local Authority          | Mackenzie District Council.                                                                                                                                                |
| Crown Acquisition Map    | Kemps Dead of Purchase.                                                                                                                                                    |
| SO Plans                 | SO 109 – Plan of Burke and Tekapo SD's.                                                                                                                                    |
|                          | SO 4562 – Plan of RS 14452 (1888).                                                                                                                                         |
|                          | SO 11076 – Plan of Macauley (Approved 5 August 1968).                                                                                                                      |
|                          | SO 11331 – Plan of Godley (Approved 19 January 1970).                                                                                                                      |
|                          | SO 11914/11915 – Plan of Road Redefinitions (Approved 8 February 1973).                                                                                                    |
|                          | SO 13481/13482 – Plan of RS 40458 and parts Run 110A and B – adjoining property - (Approved 23 January 1975).                                                              |
|                          | SO 13774 – Plan of Res 4174 and RS 40573 – adjoining property (Approved 15 October 1975).                                                                                  |
|                          | SO 17105 – DOC Allocation Plan.                                                                                                                                            |
|                          | SO 17867 ~ Sections 1-9 being Part Run 77A-adjoining property (Approved 9 August 1989).                                                                                    |
|                          | SO 19047 – Plan of Sections 1 and 2 (approved 9 May 1994)                                                                                                                  |
|                          | SO 19186 - Plan of Sections 1-4 (approved 25 July 1994)                                                                                                                    |
|                          | SO 19981 - Plan of Sections 1 and 2 (approved 31 August 1998)                                                                                                              |
| Relevant Gazette Notices | NZ Gazette 1999, p1433 declared parts of the lease to be held for Conservation purposes. (Sections 1 and 2, SO 19047, Sections 2, 3 and 4, SO 19186; Section 1, SO 19981). |
| CT Ref / Lease Ref       | 10K/888 as a substitute title of leasehold land held in CL 529/2 and varied by Memorandum of Renewal                                                                       |