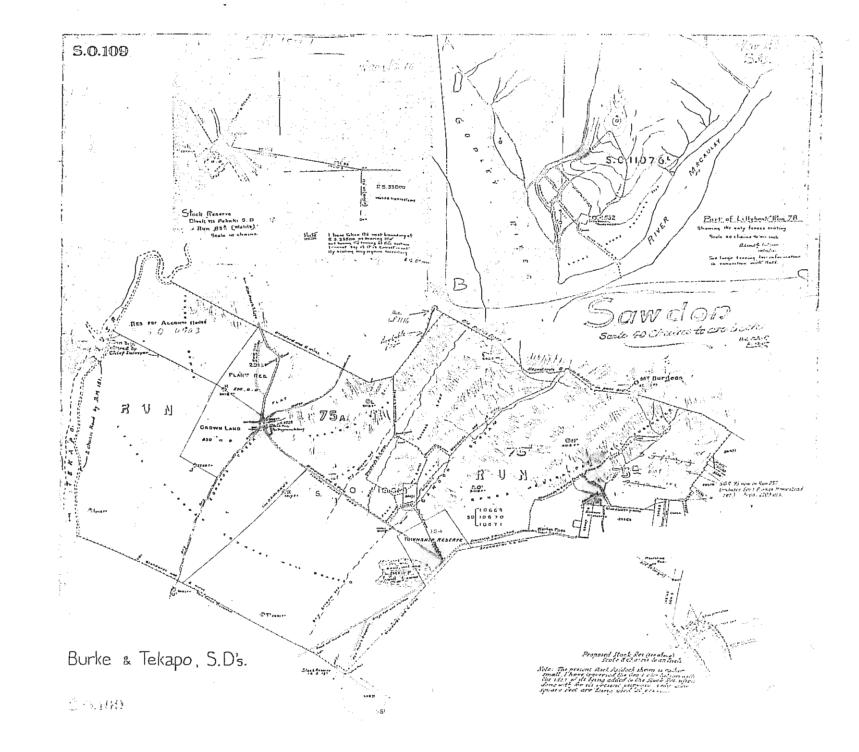

#### Research Data: Some Items may be not applicable

| SDI Print Obtained       | Yes.                                                                                                                                                                       |
|--------------------------|----------------------------------------------------------------------------------------------------------------------------------------------------------------------------|
| NZMS 261 Ref             | I 36.                                                                                                                                                                      |
| Local Authority          | Mackenzie District Council.                                                                                                                                                |
| Crown Acquisition Map    | Kemps Dead of Purchase.                                                                                                                                                    |
| SO Plans                 | SO 109 – Plan of Burke and Tekapo SD's.                                                                                                                                    |
|                          | SO 4562 – Plan of RS 14452 (1888).                                                                                                                                         |
|                          | SO 11076 – Plan of Macauley (Approved 5 August 1968).                                                                                                                      |
|                          | SO 11331 – Plan of Godley (Approved 19 January 1970).                                                                                                                      |
|                          | SO 11914/11915 – Plan of Road Redefinitions (Approved 8 February 1973).                                                                                                    |
|                          | SO 13481/13482 – Plan of RS 40458 and parts Run 110A and B – adjoining property - (Approved 23 January 1975).                                                              |
|                          | SO 13774 – Plan of Res 4174 and RS 40573 – adjoining property (Approved 15 October 1975).                                                                                  |
|                          | SO 17105 – DOC Allocation Plan.                                                                                                                                            |
|                          | SO 17867 ~ Sections 1-9 being Part Run 77A-adjoining property (Approved 9 August 1989).                                                                                    |
|                          | SO 19047 – Plan of Sections 1 and 2 (approved 9 May 1994)                                                                                                                  |
|                          | SO 19186 - Plan of Sections 1-4 (approved 25 July 1994)                                                                                                                    |
|                          | SO 19981 - Plan of Sections 1 and 2 (approved 31 August 1998)                                                                                                              |
| Relevant Gazette Notices | NZ Gazette 1999, p1433 declared parts of the lease to be held for Conservation purposes. (Sections 1 and 2, SO 19047, Sections 2, 3 and 4, SO 19186; Section 1, SO 19981). |
| CT Ref / Lease Ref       | 10K/888 as a substitute title of leasehold land held in CL 529/2 and varied by Memorandum of Renewal                                                                       |