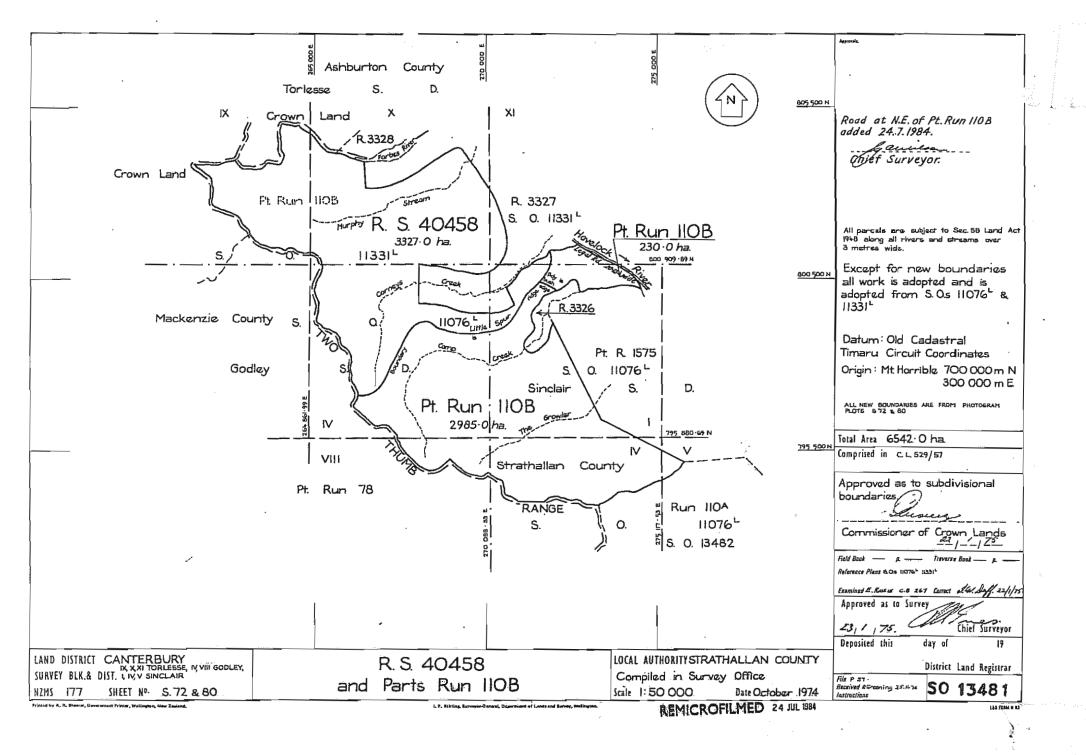

#### Research Data: Some Items may be not applicable

| SDI Print Obtained       | Yes.                                                                                                                                                                       |
|--------------------------|----------------------------------------------------------------------------------------------------------------------------------------------------------------------------|
| NZMS 261 Ref             | I 36.                                                                                                                                                                      |
| Local Authority          | Mackenzie District Council.                                                                                                                                                |
| Crown Acquisition Map    | Kemps Dead of Purchase.                                                                                                                                                    |
| SO Plans                 | SO 109 – Plan of Burke and Tekapo SD's.                                                                                                                                    |
|                          | SO 4562 – Plan of RS 14452 (1888).                                                                                                                                         |
|                          | SO 11076 – Plan of Macauley (Approved 5 August 1968).                                                                                                                      |
|                          | SO 11331 – Plan of Godley (Approved 19 January 1970).                                                                                                                      |
|                          | SO 11914/11915 – Plan of Road Redefinitions (Approved 8 February 1973).                                                                                                    |
|                          | SO 13481/13482 – Plan of RS 40458 and parts Run 110A and B – adjoining property - (Approved 23 January 1975).                                                              |
|                          | SO 13774 – Plan of Res 4174 and RS 40573 – adjoining property (Approved 15 October 1975).                                                                                  |
|                          | SO 17105 – DOC Allocation Plan.                                                                                                                                            |
|                          | SO 17867 ~ Sections 1-9 being Part Run 77A-adjoining property (Approved 9 August 1989).                                                                                    |
|                          | SO 19047 – Plan of Sections 1 and 2 (approved 9 May 1994)                                                                                                                  |
|                          | SO 19186 - Plan of Sections 1-4 (approved 25 July 1994)                                                                                                                    |
|                          | SO 19981 - Plan of Sections 1 and 2 (approved 31 August 1998)                                                                                                              |
| Relevant Gazette Notices | NZ Gazette 1999, p1433 declared parts of the lease to be held for Conservation purposes. (Sections 1 and 2, SO 19047, Sections 2, 3 and 4, SO 19186; Section 1, SO 19981). |
| CT Ref / Lease Ref       | 10K/888 as a substitute title of leasehold land held in CL 529/2 and varied by Memorandum of Renewal                                                                       |