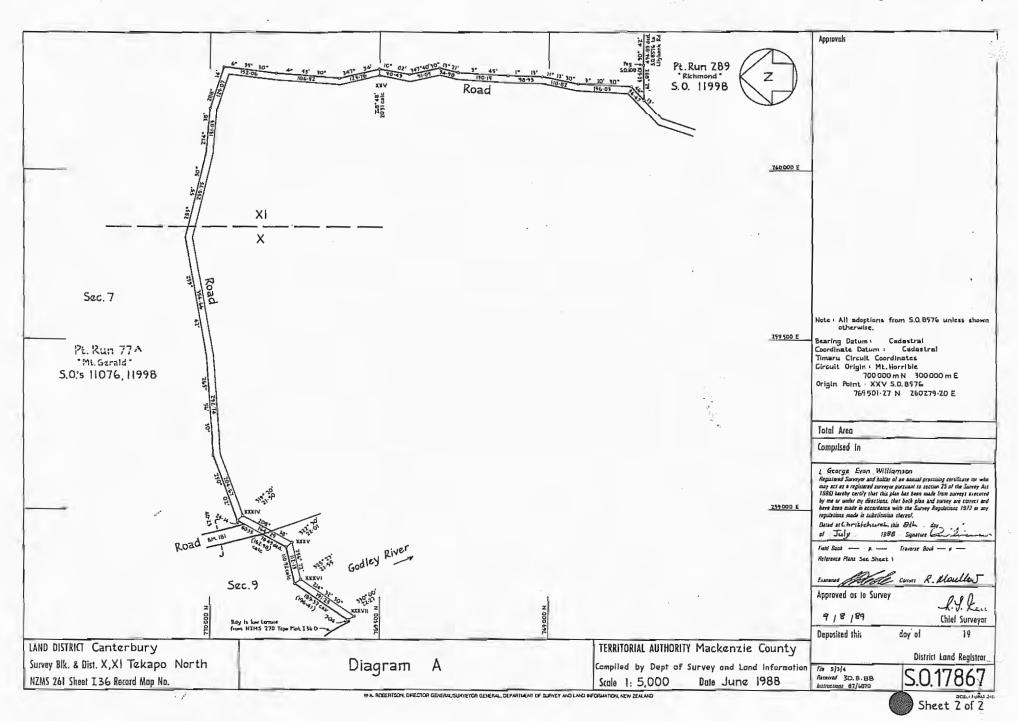

- 1. Pastoral Lease CL 10K/1088 is a substitute title of the leasehold interest in CL 529/2. CL 529/2 contains a notation for Section 58 strips to be excluded from the lease along all rivers and streams over 3 metres in width. This was also denoted on SO's 11076 and 17867. These strips are notional only.
- 2. The lessee was given Notice of the rent review on 21 December 1994 and accepted the values and the new rental payable on 18 January 1995. The rent was effective from 1 July 1984 but a Variation has not yet been registered against the lease.
- 3. The surrender and gazettal of Section 1, SO 19981 for Conservation purposes has resulted in two small areas of land in the upper Macauley River valley remaining within but being severed from the balance lease area.
- 4. The question of public access through Lilybank to the Macauley and Godley river valleys has been a vexed question between successive lessees and recreational users.

#### Research Data: Some Items may be not applicable

| SDI Print Obtained       | Yes.                                                                                                                                                                       |
|--------------------------|----------------------------------------------------------------------------------------------------------------------------------------------------------------------------|
| NZMS 261 Ref             | I 36.                                                                                                                                                                      |
| Local Authority          | Mackenzie District Council.                                                                                                                                                |
| Crown Acquisition Map    | Kemps Dead of Purchase.                                                                                                                                                    |
| SO Plans                 | SO 109 – Plan of Burke and Tekapo SD's.                                                                                                                                    |
|                          | SO 4562 – Plan of RS 14452 (1888).                                                                                                                                         |
|                          | SO 11076 – Plan of Macauley (Approved 5 August 1968).                                                                                                                      |
|                          | SO 11331 – Plan of Godley (Approved 19 January 1970).                                                                                                                      |
|                          | SO 11914/11915 – Plan of Road Redefinitions (Approved 8 February 1973).                                                                                                    |
|                          | SO 13481/13482 – Plan of RS 40458 and parts Run 110A and B – adjoining property - (Approved 23 January 1975).                                                              |
|                          | SO 13774 – Plan of Res 4174 and RS 40573 – adjoining property (Approved 15 October 1975).                                                                                  |
|                          | SO 17105 – DOC Allocation Plan.                                                                                                                                            |
|                          | SO 17867 ~ Sections 1-9 being Part Run 77A-adjoining property (Approved 9 August 1989).                                                                                    |
|                          | SO 19047 – Plan of Sections 1 and 2 (approved 9 May 1994)                                                                                                                  |
|                          | SO 19186 - Plan of Sections 1-4 (approved 25 July 1994)                                                                                                                    |
|                          | SO 19981 - Plan of Sections 1 and 2 (approved 31 August 1998)                                                                                                              |
| Relevant Gazette Notices | NZ Gazette 1999, p1433 declared parts of the lease to be held for Conservation purposes. (Sections 1 and 2, SO 19047, Sections 2, 3 and 4, SO 19186; Section 1, SO 19981). |
| CT Ref / Lease Ref       | 10K/888 as a substitute title of leasehold land held in CL 529/2 and varied by Memorandum of Renewal                                                                       |