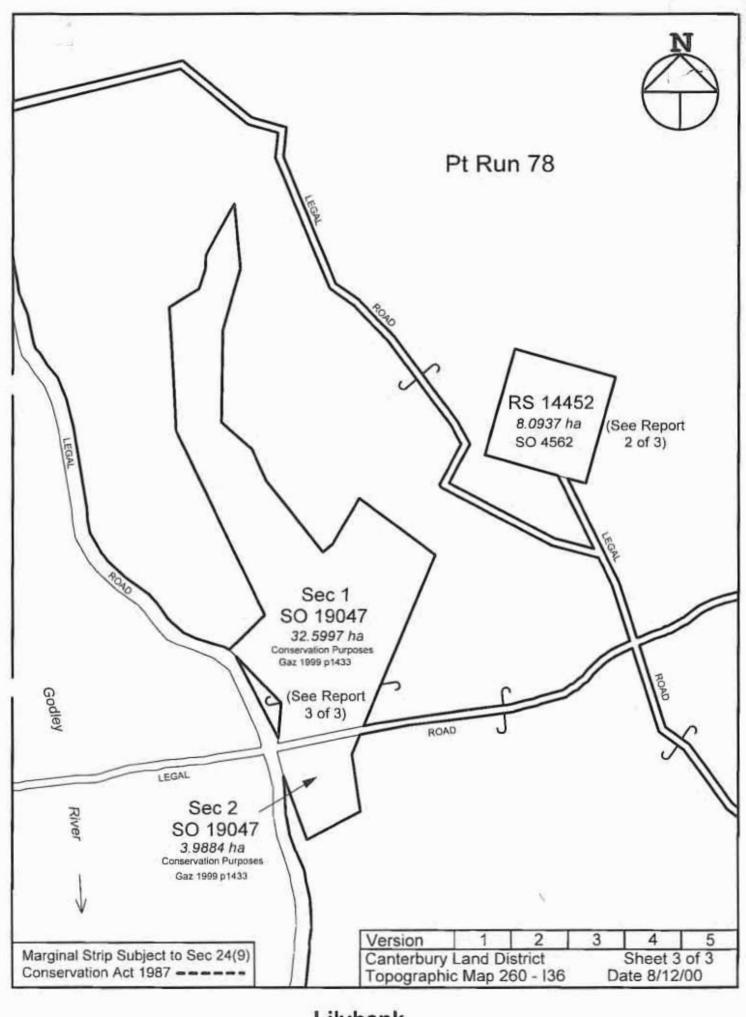

| LAND STATUS REPORT for Lilybank |   |    |   | LIPS Ref :Not |
|---------------------------------|---|----|---|---------------|
| Tenure Review                   |   |    |   | Applicable    |
| Property                        | 2 | of | 3 |               |

| *.and District              | Canterbury                                                                                                                        |  |
|-----------------------------|-----------------------------------------------------------------------------------------------------------------------------------|--|
| Legal Description           | RS 14452, situated in Block II, Tekapo North Survey District.                                                                     |  |
| Area                        | 8.0937 hectares.                                                                                                                  |  |
| Status                      | Freehold Land held by Lilybank New Zealand Limited.                                                                               |  |
| Instrument of title / lease | Certificate of Title 432/22.                                                                                                      |  |
| Encumbrances                | Land Improvement Agreements 286745/1 and 830901/1 under Section 30A of the Soil Conservation and Rivers Control Act 1941.         |  |
| Mineral Ownership           | Mines and Minerals are held in current ownership. Original Warrant and title did not reserve the Mines and Minerals to the Crown. |  |