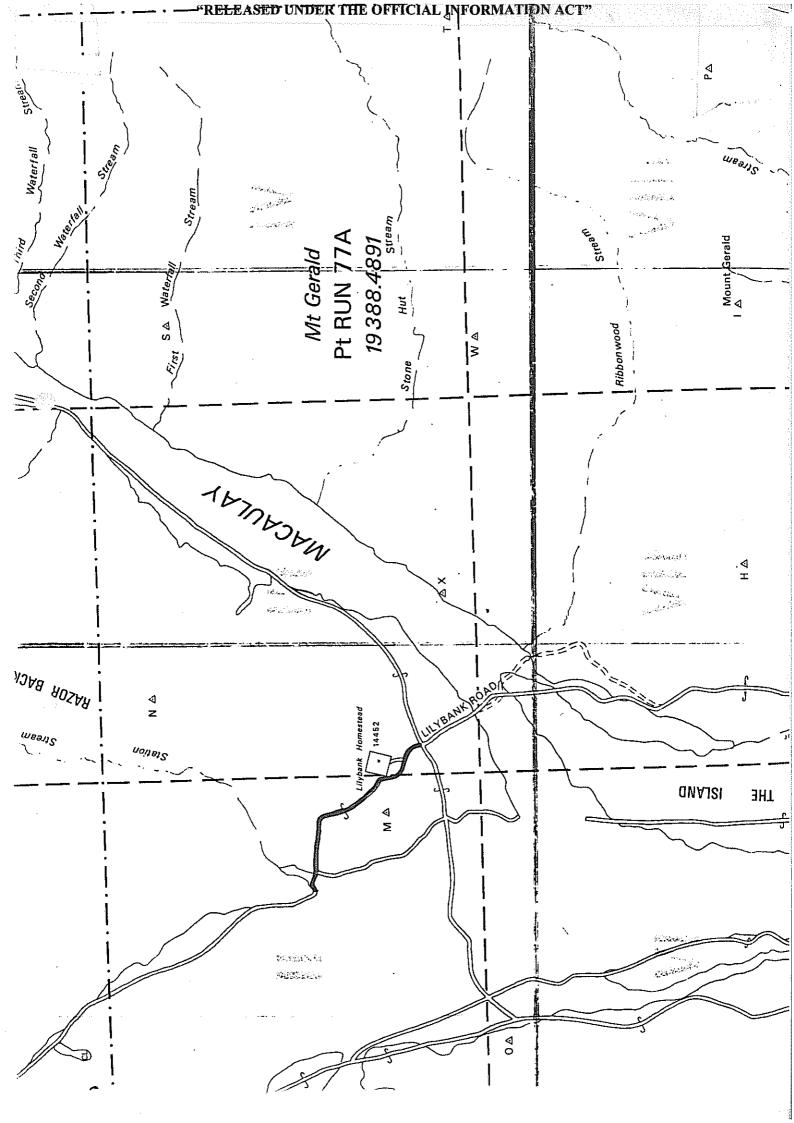

Attention: Derek Brown

Dear Sir

LILYBANK STATION: STAKING OF ROAD

Further to your letter of 26 January 1996 to Caroline Mason.

The Commissioner of Crown Lands has requested that you carry out the work as requested, being the location and staking of the road from the region of the Lilybank homestead to the Godley River. This is more particularly indicated as highlighted on the attached plan. The critical area is around the station buildings, through the deer farm and out to where it joins the Godley River bed. Could you please advise me when you intend carrying out this work and the expected duration so that I may inspect the area with you or your staff at the time if suitable. The invoice for the work when complete may be forwarded to our Christchurch office attention Caroline Mason.

### Reference 3.2

Page 3. "To further progress the options here, it will be necessary to have surveyors flag the legal line so that all parties are satisfied as to the existing legal line as a prerequisite to negotiating a suitable alternative if required by the lessee."