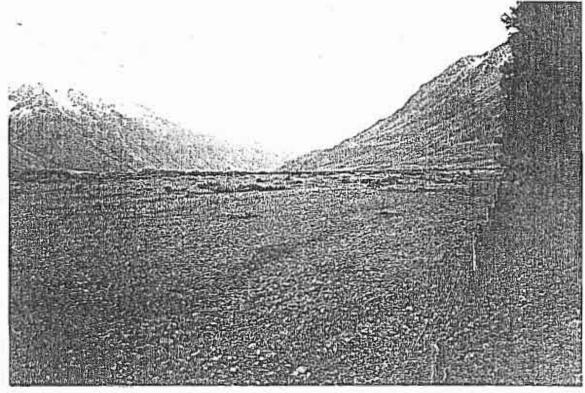

### <u>No 3</u>

Taken from the first bend in the road inside the deer farm looking south towards the concrete abutments where the killing shed was indicated by the poplar tree beyond the bales of silage.

### No 00

The first leg into the road up the Godley and is looking towards the woolshed. The deer fence eventually traverses across into the legal road. The formation is correctly sited on the legal road.