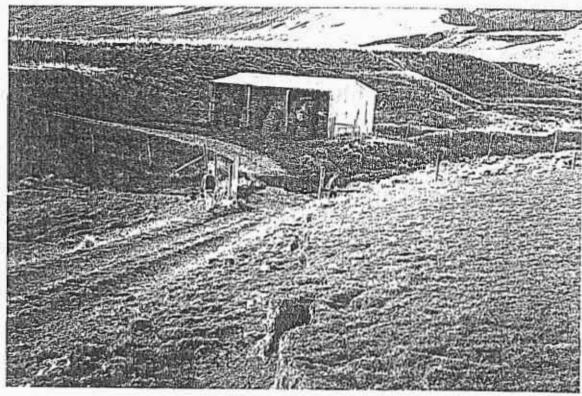

18

1 n from the north side of the cutting looking along the line of the road towards the hayshed indicating roughly the position of the hayshed relevant to the road.

### No 8

Taken from the north side of the cutting looking along the line of the road towards the hayshed indicating roughly the position of the hayshed relevant to the road.