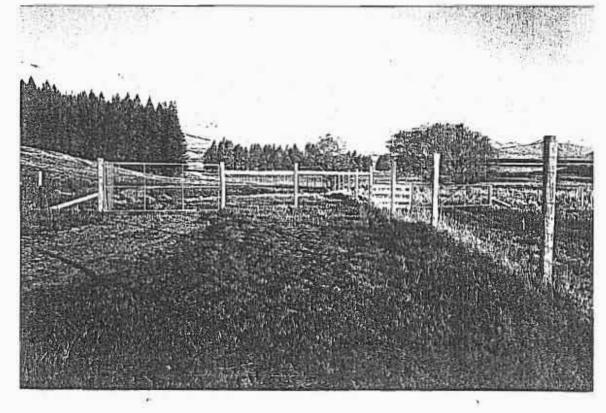

Taken just above the cutting above the hayshed, again looking back towards the lodge. The formation in view is all within the road. It does not intrude at all onto the shed which is a new deer shed. This area of track runs somewhat diagonally through this paddock and then drops down a cutting through a creek beside the hayshed.

### <u>No 6</u>

Taken just above the cutting above the hayshed, again looking back towards the lodge. The formation in view is all within the road. It does not intrude at all onto the shed which is a new deer shed. This area of track runs somewhat diagonally through this paddock and then drops down a cutting through a creek beside the hayshed.