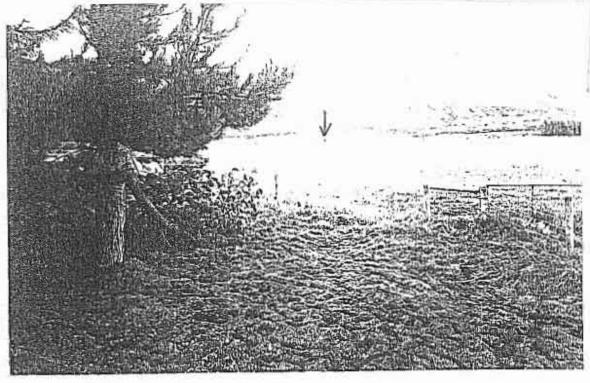

ROAD FLAGGING - LILYBANK STATION - 24 APRIL 1996

No 10

At the northern end of the lane through the deer farm, again looking south towards the lodge. The flag on the left is just through the deer fence, and the flag on the right is just to the right of the low cyclone gate by about 5 metres tied on the fence which is approximately in line with the right hand deer fence running along the lane.

No 11

Looking through the gateway diagonally across the paddock along the line of the road ending at the left hand side of the shelter belt. It is from where the photo is taken that the legal road deviates from the formation. The formation continues north at the right hand side of the photo across a paddock then drops down a terrace to Station Stream