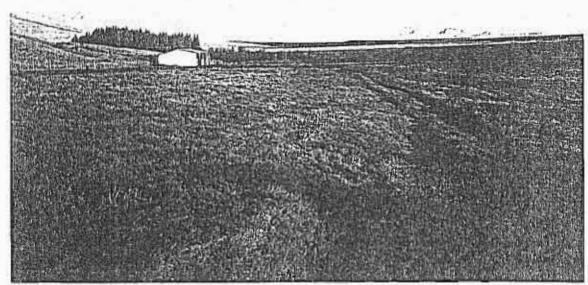

No 6

Looking down the cutting towards the hayshed. There is a flag on the left of the gate and deer fence, and the other peg is to the right of the hayshed on a small knob between the two posts, one each side of the creek. The hayshed is largely within the road.

### <u>No 7</u>

Looking down the cutting towards the hayshed. There is a flag on the left of the gate and deer fence, and the other peg is to the right of the hayshed on a small knob between the two posts, one each side of the creek. The hayshed is largely within the road.