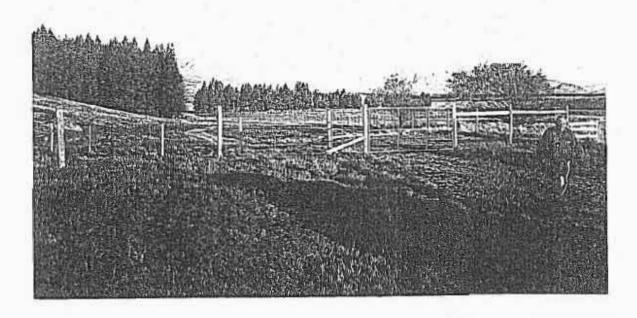

### Nos 4 & 5

Taken from the first fence and gateway within the deer farm again looking back towards the Lodge. First photo is on the left hand side, the second photo to the right hand side showing a peg through the fence in the middle of the track. It has now been indicated as the legal road by the sign on the gate.

#### Nos 4 & 5

Taken from the first fence and gateway within the deer farm again looking back towards the Lodge. First photo is on the left hand side, the second photo to the right hand side showing a peg through the fence in the middle of the track. It has now been indicated as the legal road by the sign on the gate.